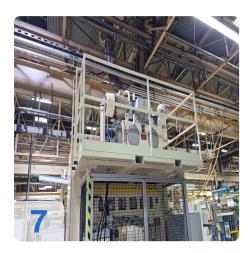

# Used SWA punching machine 400kN automotive plastic

- CNC Controls: Siemens
- Tool type: Pressure generator with punching tool

Technical data:

- Table surface (WxD): 2200 x 1100 mm
- Clamping force: 400 kN
- Opening width: 1000 mm
- Opening force: 180 kN
- Follow-up time: 194 ms
- Safety distance: 388 (to be 520) mm
- Operating pressure hydraulics: max. 250 bar
- Operating pressure pneumatics: min. 6 bar
- Hydr. tank capacity: 300 I
- Connected load: 30 kW
- Operating voltage and frequency: 400 V/ 50 Hz
- Weight: 9500 kg

Still under Power. Further data on request

The SWA hydraulic plastic presses with 400kn are perfect for trimming automotive car door panels. Built in 2012, these presses are affordable and well-suited for a second production life. With their robust construction and reliable performance, they offer an excellent value for businesses looking to expand their production capabilities.

### **Dimensions and Weight:**

Height: 4.200 mm Length: 3.240 mm Width: 3.110 mm Weight: 9.500 kg