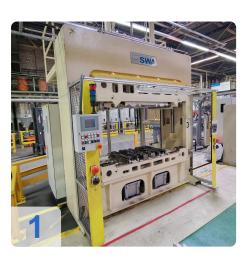

# Used SWA punching machine 400kN automotive plastic

- CNC Controls: Siemens
- Tool type: Pressure generator with punching tool

Technical data:

- Table surface (WxD): 2200 x 1100 mm
- Clamping force: 400 kN
- Opening width: 1000 mm
- Opening force: 180 kN
- Follow-up time: 194 ms
- Safety distance: 388 (to be 520) mm
- Operating pressure hydraulics: max. 250 bar
- Operating pressure pneumatics: min. 6 bar
- Hydr. tank capacity: 300 I
- Connected load: 30 kW
- Operating voltage and frequency: 400 V/ 50 Hz
- Weight: 9500 kg

Still under Power. Further data on request

The SWA hydraulic plastic presses with 400kn are perfect for trimming automotive car door panels. Built in 2012, these presses are affordable and well-suited for a second production life. With their robust construction and reliable performance, they offer an excellent value for businesses looking to expand their production capabilities.

### **Dimensions and Weight:**

Height: 4.200 mm Length: 3.240 mm Width: 3.110 mm Weight: 9.500 kg