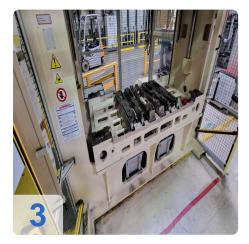

# Used SWA punching machine 400kN automotive plastic

- CNC Controls: Siemens
- Tool type: Pressure generator with punching tool

Technical data:

- Table surface (WxD): 2200 x 1100 mm
- Clamping force: 400 kN
- Opening width: 1000 mm
- Opening force: 180 kN
- Follow-up time: 194 ms
- Safety distance: 388 (to be 520) mm
- Operating pressure hydraulics: max. 250 bar
- Operating pressure pneumatics: min. 6 bar
- Hydr. tank capacity: 300 I
- Connected load: 30 kW
- Operating voltage and frequency: 400 V/ 50 Hz
- Weight: 9500 kg

Still under Power. Further data on request

The SWA hydraulic plastic presses with 400kn are perfect for trimming automotive car door panels. Built in 2012, these presses are affordable and well-suited for a second production life. With their robust construction and reliable performance, they offer an excellent value for businesses looking to expand their production capabilities.

### **Dimensions and Weight:**

Height: 4.200 mm Length: 3.240 mm Width: 3.110 mm Weight: 9.500 kg