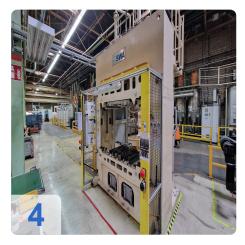

# Used SWA punching machine 400kN automotive plastic

- CNC Controls: Siemens
- Tool type: Pressure generator with punching tool

Technical data:

- Table surface (WxD): 2200 x 1100 mm
- Clamping force: 400 kN
- Opening width: 1000 mm
- Opening force: 180 kN
- Follow-up time: 194 ms
- Safety distance: 388 (to be 520) mm
- Operating pressure hydraulics: max. 250 bar
- Operating pressure pneumatics: min. 6 bar
- Hydr. tank capacity: 300 I
- Connected load: 30 kW
- Operating voltage and frequency: 400 V/ 50 Hz
- Weight: 9500 kg

Still under Power. Further data on request

The SWA hydraulic plastic presses with 400kn are perfect for trimming automotive car door panels. Built in 2012, these presses are affordable and well-suited for a second production life. With their robust construction and reliable performance, they offer an excellent value for businesses looking to expand their production capabilities.

### **Dimensions and Weight:**

Height: 4.200 mm Length: 3.240 mm Width: 3.110 mm Weight: 9.500 kg