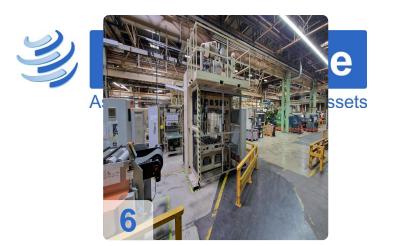

# Used SWA punching machine 400kN automotive plastic

- CNC Controls: Siemens
- Tool type: Pressure generator with punching tool

Technical data:

- Table surface (WxD): 2200 x 1100 mm
- Clamping force: 400 kN
- Opening width: 1000 mm
- Opening force: 180 kN
- Follow-up time: 194 ms
- Safety distance: 388 (to be 520) mm
- Operating pressure hydraulics: max. 250 bar
- Operating pressure pneumatics: min. 6 bar
- Hydr. tank capacity: 300 I
- Connected load: 30 kW
- Operating voltage and frequency: 400 V/ 50 Hz
- Weight: 9500 kg

Still under Power. Further data on request

The SWA hydraulic plastic presses with 400kn are perfect for trimming automotive car door panels. Built in 2012, these presses are affordable and well-suited for a second production life. With their robust construction and reliable performance, they offer an excellent value for businesses looking to expand their production capabilities.

### **Dimensions and Weight:**

Height: 4.200 mm Length: 3.240 mm Width: 3.110 mm Weight: 9.500 kg