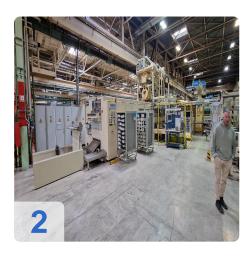

t is 220 mm and the foil level is 1805 mm. The direction of film passage is from left to right (operating side) and the extraction capacity is 500 m³/h. The compressed air consumption is 300 Nl/cycle and the operating pressure is 6 bar. The operating voltage is 3x400N + PE 50Hz and the connected load is



326 kVA. The rated current is 471 A and the back-up fuse is 500A. All these technical features make the Kiefel model KLS 76/266 an excellent choice for producing high-quality IMG laminated car doors.

Generated on 25.11.2024 Page 3



# Technical Data:

#### **Technical Data:**

Control: SIEMENS

## **Buyer Information:**

Condition: Very good condition

Available: Immediately

Sold as:

EXW (Ex Works - Incoterm)

VAT: 19 %

Buyers Premium: 18 % Location: Germany



# **Images:**























Page 6





























## Video:







## **Asset-Trade**

**Assessment and Sale of Used Assets world wide** 

**Am Sonnenhof 16** 

47800 Krefeld

**Germany** 

Tel.: +49 2151 32500 33