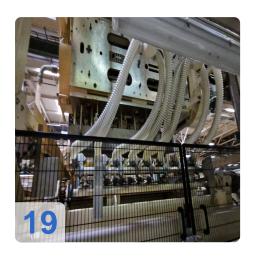

he direction of film passage is from left to right (operating side) and the extraction capacity is 500 m³/h. The compressed air consumption is 300 Nl/cycle and the operating pressure is 6 bar. The operating voltage is 3x400N + PE 50Hz and the connected load is



326 kVA. The rated current is 471 A and the back-up fuse is 500A. All these technical features make the Kiefel model KLS 76/266 an excellent choice for producing high-quality IMG laminated car doors.

Generated on 25.11.2024 Page 3



# Technical Data:

#### **Technical Data:**

Control: SIEMENS

## **Buyer Information:**

Condition: Very good condition

Available: Immediately

Sold as:

EXW (Ex Works - Incoterm)

VAT: 19 %

Buyers Premium: 18 % Location: Germany



# **Images:**























Page 6





























## Video:







## **Asset-Trade**

**Assessment and Sale of Used Assets world wide** 

**Am Sonnenhof 16** 

47800 Krefeld

**Germany** 

Tel.: +49 2151 32500 33