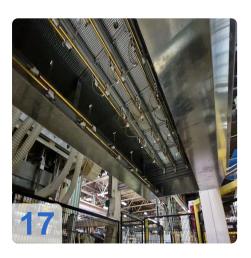

mm. The direction of film passage is from left to right (operating side) and the extraction capacity is 500 m³/h. The compressed air consumption is 300 Nl/cycle and the operating pressure is 6 bar. The operating voltage is 3x400N + PE 50Hz and the connected load is



326 kVA. The rated current is 471 A and the back-up fuse is 500A. All these technical features make the Kiefel model KLS 76/266 an excellent choice for producing high-quality IMG laminated car doors.

Generated on 25.11.2024 Page 3



# Technical Data:

#### **Technical Data:**

Control: SIEMENS

## **Buyer Information:**

Condition: Very good condition

Available: Immediately

Sold as:

EXW (Ex Works - Incoterm)

VAT: 19 %

Buyers Premium: 18 % Location: Germany



# **Images:**























Page 6





























## Video:







## **Asset-Trade**

**Assessment and Sale of Used Assets world wide** 

**Am Sonnenhof 16** 

47800 Krefeld

**Germany** 

Tel.: +49 2151 32500 33