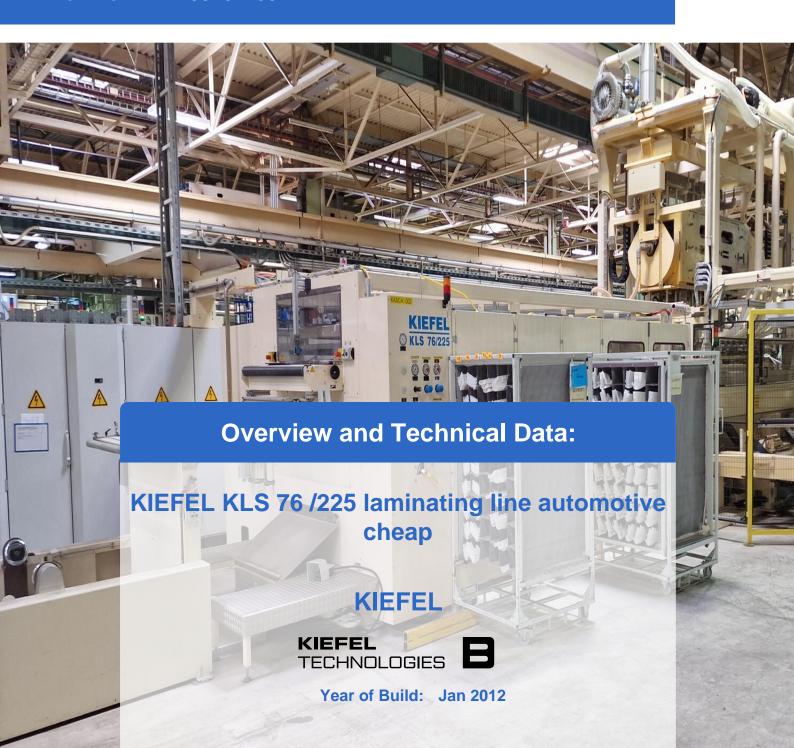

Ref. No.: 1411-03181235





## **Description:**

# Buy used KIEFEL KLS 76 /225 forming and laminating line automotive

Control Siemens

Technology: IMG laminating

#### Technical data.

Max punching force OT: 30 kN
max. usable area: 760 x 2250 mm
min. Usable area: 340 x 1200 mm

• max. part height: 220 mm

Foil level: 1805 mm

• Direction of film passage: from left to right (operating side)

• Extraction capacity: 500 m<sup>3</sup>/h

• Compressed air consumption: 300 NI/cycle

• Operating pressure: 6 bar

• Operating voltage: 3x400N + PE 50Hz

Connected load: 326 kVA
Rated current 471 A
Back-up fuse: 500A

Still under Power.

#### **KIEFEL Forming and Laminating Machines**

Configurations are available for all the forming and laminating tasks involved in the manufacture or finishing of interior- or exterior-trim