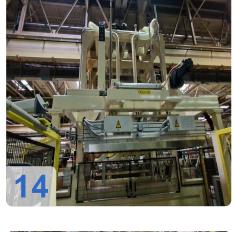

s 1805 mm. The direction of film passage is from left to right (operating side) and the extraction capacity is 500 m³/h. The compressed air consumption is 300 Nl/cycle and the operating pressure is 6 bar. The operating voltage is 3x400N + PE 50Hz and the connected load is



326 kVA. The rated current is 471 A and the back-up fuse is 500A. All these technical features make the Kiefel model KLS 76/266 an excellent choice for producing high-quality IMG laminated car doors.

Generated on 25.11.2024 Page 3



# Technical Data:

#### **Technical Data:**

Control: SIEMENS

## **Buyer Information:**

Condition: Very good condition

Available: Immediately

Sold as:

EXW (Ex Works - Incoterm)

VAT: 19 %

Buyers Premium: 18 % Location: Germany



# **Images:**























Page 6





























## Video:







## **Asset-Trade**

**Assessment and Sale of Used Assets world wide** 

**Am Sonnenhof 16** 

47800 Krefeld

**Germany** 

Tel.: +49 2151 32500 33