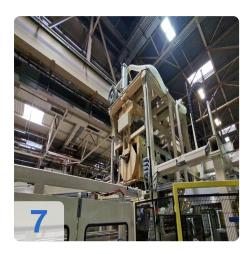

mm and the foil level is 1805 mm. The direction of film passage is from left to right (operating side) and the extraction capacity is 500 m³/h. The compressed air consumption is 300 Nl/cycle and the operating pressure is 6 bar. The operating voltage is 3x400N + PE 50Hz and the connected load is



326 kVA. The rated current is 471 A and the back-up fuse is 500A. All these technical features make the Kiefel model KLS 76/266 an excellent choice for producing high-quality IMG laminated car doors.

Generated on 25.11.2024 Page 3



# Technical Data:

#### **Technical Data:**

Control: SIEMENS

## **Buyer Information:**

Condition: Very good condition

Available: Immediately

Sold as:

EXW (Ex Works - Incoterm)

VAT: 19 %

Buyers Premium: 18 % Location: Germany



# **Images:**























Page 6





























## Video:







## **Asset-Trade**

**Assessment and Sale of Used Assets world wide** 

**Am Sonnenhof 16** 

47800 Krefeld

**Germany** 

Tel.: +49 2151 32500 33