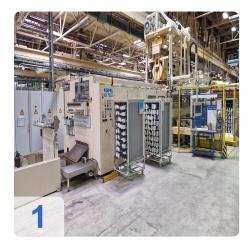

height is 220 mm and the foil level is 1805 mm. The direction of film passage is from left to right (operating side) and the extraction capacity is 500 m³/h. The compressed air consumption is 300 Nl/cycle and the operating pressure is 6 bar. The operating voltage is 3x400N + PE 50Hz and the connected load is



326 kVA. The rated current is 471 A and the back-up fuse is 500A. All these technical features make the Kiefel model KLS 76/266 an excellent choice for producing high-quality IMG laminated car doors.

Generated on 25.11.2024 Page 3



# Technical Data:

#### **Technical Data:**

Control: SIEMENS

## **Buyer Information:**

Condition: Very good condition

Available: Immediately

Sold as:

EXW (Ex Works - Incoterm)

VAT: 19 %

Buyers Premium: 18 % Location: Germany



# **Images:**























Page 6





























## Video:







## **Asset-Trade**

**Assessment and Sale of Used Assets world wide** 

**Am Sonnenhof 16** 

47800 Krefeld

**Germany** 

Tel.: +49 2151 32500 33