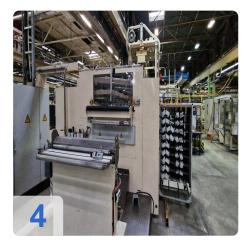

is 220 mm and the foil level is 1805 mm. The direction of film passage is from left to right (operating side) and the extraction capacity is 500 m³/h. The compressed air consumption is 300 Nl/cycle and the operating pressure is 6 bar. The operating voltage is 3x400N + PE 50Hz and the connected load is



326 kVA. The rated current is 471 A and the back-up fuse is 500A. All these technical features make the Kiefel model KLS 76/266 an excellent choice for producing high-quality IMG laminated car doors.

Generated on 25.11.2024 Page 3



# Technical Data:

#### **Technical Data:**

Control: SIEMENS

## **Buyer Information:**

Condition: Very good condition

Available: Immediately

Sold as:

EXW (Ex Works - Incoterm)

VAT: 19 %

Buyers Premium: 18 % Location: Germany



# **Images:**























Page 6





























## Video:







## **Asset-Trade**

**Assessment and Sale of Used Assets world wide** 

**Am Sonnenhof 16** 

47800 Krefeld

**Germany** 

Tel.: +49 2151 32500 33