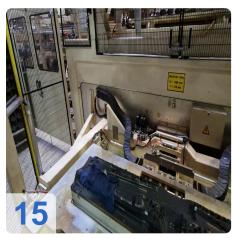

1805 mm. The direction of film passage is from left to right (operating side) and the extraction capacity is 500 m³/h. The compressed air consumption is 300 Nl/cycle and the operating pressure is 6 bar. The operating voltage is 3x400N + PE 50Hz and the connected load is



326 kVA. The rated current is 471 A and the back-up fuse is 500A. All these technical features make the Kiefel model KLS 76/266 an excellent choice for producing high-quality IMG laminated car doors.

Generated on 25.11.2024 Page 3



# Technical Data:

#### **Technical Data:**

Control: SIEMENS

## **Buyer Information:**

Condition: Very good condition

Available: Immediately

Sold as:

EXW (Ex Works - Incoterm)

VAT: 19 %

Buyers Premium: 18 % Location: Germany



# **Images:**























Page 6





























## Video:







## **Asset-Trade**

**Assessment and Sale of Used Assets world wide** 

**Am Sonnenhof 16** 

47800 Krefeld

**Germany** 

Tel.: +49 2151 32500 33