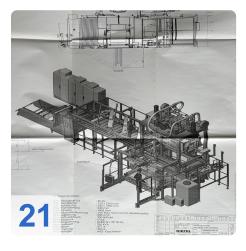

#### Technical data.

Max punching force OT: 30 kN
max. usable area: 760 x 2250 mm
min. Usable area: 340 x 1200 mm

• max. part height: 220 mm

Foil level: 1805 mm

• Direction of film passage: from left to right (operating side)

• Extraction capacity: 500 m<sup>3</sup>/h

• Compressed air consumption: 300 NI/cycle

• Operating pressure: 6 bar

• Operating voltage: 3x400N + PE 50Hz

Connected load: 326 kVA
Rated current 471 A
Back-up fuse: 500A

The 2012 Kiefel model KLS 76/266 is a powerful machine that can help produce high-quality IMG laminated car doors. With a maximum punching force of 30 kN and a usable area ranging from 340 x 1200 mm to 760 x 2250 mm, this machine is capable of handling a wide range of part sizes. The maximum part height is 220 mm and the foil level is 1805 mm. The direction of film passage is from left to right (operating side) and the extraction capacity is 500 m³/h. The compressed air consumption is 300 Nl/cycle and the operating pressure is 6 bar. The operating voltage is 3x400N + PE 50Hz and the connected load is

326 kVA. The rated current is 471 A and the back-up fuse is 500A. All these technical features make the Kiefel model KLS 76/266 an excellent choice for producing high-quality IMG laminated car doors.

Generated on 25.11.2024 Page 3