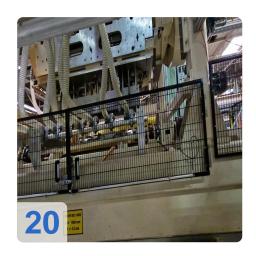

#### **KIEFEL Forming and Laminating Machines**

Configurations are available for all the forming and laminating tasks involved in the manufacture or finishing of interior- or exterior-trim components in various materials. Whether for door linings, A-, B-, and C-columns, shelves, consoles or coated film materials. Customers can count on optimised matching to their individual requirements.

The 2012 Kiefel model KLS 76/266 is a powerful machine that can help produce high-quality IMG laminated car doors. With a maximum punching force of 30 kN and a usable area ranging from 340 x 1200 mm to 760 x 2250 mm, this machine is capable of handling a wide range of part sizes. The maximum part height is 220 mm and the foil level is 1805 mm. The direction of film passage is from left to right (operating side) and the extraction capacity is 500 m³/h. The compressed air consumption is 300 Nl/cycle and the operating pressure is 6 bar. The operating voltage is 3x400N + PE 50Hz and the connected load is