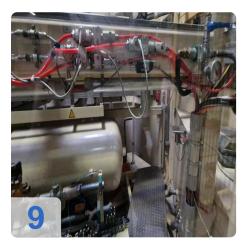

and the foil level is 1805 mm. The direction of film passage is from left to right (operating side) and the extraction capacity is 500 m³/h. The compressed air consumption is 300 Nl/cycle and the operating pressure is 6 bar. The operating voltage is 3x400N + PE 50Hz and the connected load is



326 kVA. The rated current is 471 A and the back-up fuse is 500A. All these technical features make the Kiefel model KLS 76/266 an excellent choice for producing high-quality IMG laminated car doors.

Generated on 25.11.2024 Page 3



# Technical Data:

#### **Technical Data:**

Control: SIEMENS

## **Buyer Information:**

Condition: Very good condition

Available: Immediately

Sold as:

EXW (Ex Works - Incoterm)

VAT: 19 %

Buyers Premium: 18 % Location: Germany



# **Images:**























Page 6





























## Video:







## **Asset-Trade**

**Assessment and Sale of Used Assets world wide** 

**Am Sonnenhof 16** 

47800 Krefeld

**Germany** 

Tel.: +49 2151 32500 33