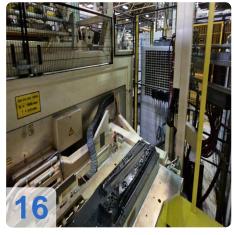

05 mm. The direction of film passage is from left to right (operating side) and the extraction capacity is 500 m³/h. The compressed air consumption is 300 Nl/cycle and the operating pressure is 6 bar. The operating voltage is 3x400N + PE 50Hz and the connected load is



326 kVA. The rated current is 471 A and the back-up fuse is 500A. All these technical features make the Kiefel model KLS 76/266 an excellent choice for producing high-quality IMG laminated car doors.

Generated on 25.11.2024 Page 3



# Technical Data:

#### **Technical Data:**

Control: SIEMENS

## **Buyer Information:**

Condition: Very good condition

Available: Immediately

Sold as:

EXW (Ex Works - Incoterm)

VAT: 19 %

Buyers Premium: 18 % Location: Germany



# **Images:**























Page 6





























## Video:







## **Asset-Trade**

**Assessment and Sale of Used Assets world wide** 

**Am Sonnenhof 16** 

47800 Krefeld

**Germany** 

Tel.: +49 2151 32500 33