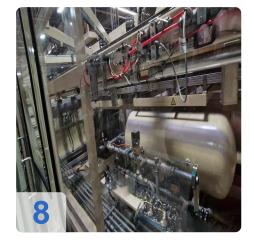

m and the foil level is 1805 mm. The direction of film passage is from left to right (operating side) and the extraction capacity is 500 m³/h. The compressed air consumption is 300 Nl/cycle and the operating pressure is 6 bar. The operating voltage is 3x400N + PE 50Hz and the connected load is



326 kVA. The rated current is 471 A and the back-up fuse is 500A. All these technical features make the Kiefel model KLS 76/266 an excellent choice for producing high-quality IMG laminated car doors.

Generated on 25.11.2024 Page 3



# Technical Data:

#### **Technical Data:**

Control: SIEMENS

## **Buyer Information:**

Condition: Very good condition

Available: Immediately

Sold as:

EXW (Ex Works - Incoterm)

VAT: 19 %

Buyers Premium: 18 % Location: Germany



# **Images:**























Page 6





























## Video:







## **Asset-Trade**

**Assessment and Sale of Used Assets world wide** 

**Am Sonnenhof 16** 

47800 Krefeld

**Germany** 

Tel.: +49 2151 32500 33