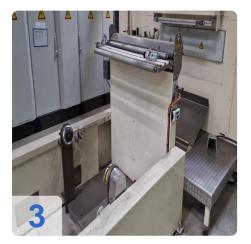

eight is 220 mm and the foil level is 1805 mm. The direction of film passage is from left to right (operating side) and the extraction capacity is 500 m³/h. The compressed air consumption is 300 Nl/cycle and the operating pressure is 6 bar. The operating voltage is 3x400N + PE 50Hz and the connected load is



326 kVA. The rated current is 471 A and the back-up fuse is 500A. All these technical features make the Kiefel model KLS 76/266 an excellent choice for producing high-quality IMG laminated car doors.

Generated on 25.11.2024 Page 3



# Technical Data:

#### **Technical Data:**

Control: SIEMENS

## **Buyer Information:**

Condition: Very good condition

Available: Immediately

Sold as:

EXW (Ex Works - Incoterm)

VAT: 19 %

Buyers Premium: 18 % Location: Germany



# **Images:**























Page 6





























## Video:







## **Asset-Trade**

**Assessment and Sale of Used Assets world wide** 

**Am Sonnenhof 16** 

47800 Krefeld

**Germany** 

Tel.: +49 2151 32500 33