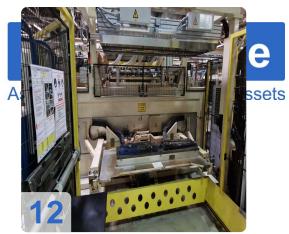

el is 1805 mm. The direction of film passage is from left to right (operating side) and the extraction capacity is 500 m³/h. The compressed air consumption is 300 Nl/cycle and the operating pressure is 6 bar. The operating voltage is 3x400N + PE 50Hz and the connected load is



326 kVA. The rated current is 471 A and the back-up fuse is 500A. All these technical features make the Kiefel model KLS 76/266 an excellent choice for producing high-quality IMG laminated car doors.

Generated on 25.11.2024 Page 3



# Technical Data:

#### **Technical Data:**

Control: SIEMENS

## **Buyer Information:**

Condition: Very good condition

Available: Immediately

Sold as:

EXW (Ex Works - Incoterm)

VAT: 19 %

Buyers Premium: 18 % Location: Germany



# **Images:**























Page 6





























## Video:







## **Asset-Trade**

**Assessment and Sale of Used Assets world wide** 

**Am Sonnenhof 16** 

47800 Krefeld

**Germany** 

Tel.: +49 2151 32500 33