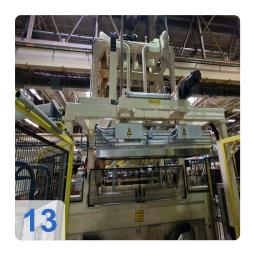

is 1805 mm. The direction of film passage is from left to right (operating side) and the extraction capacity is 500 m³/h. The compressed air consumption is 300 Nl/cycle and the operating pressure is 6 bar. The operating voltage is 3x400N + PE 50Hz and the connected load is



326 kVA. The rated current is 471 A and the back-up fuse is 500A. All these technical features make the Kiefel model KLS 76/266 an excellent choice for producing high-quality IMG laminated car doors.

Generated on 25.11.2024 Page 3



# Technical Data:

#### **Technical Data:**

Control: SIEMENS

## **Buyer Information:**

Condition: Very good condition

Available: Immediately

Sold as:

EXW (Ex Works - Incoterm)

VAT: 19 %

Buyers Premium: 18 % Location: Germany



# **Images:**























Page 6





























## Video:







## **Asset-Trade**

**Assessment and Sale of Used Assets world wide** 

**Am Sonnenhof 16** 

47800 Krefeld

**Germany** 

Tel.: +49 2151 32500 33