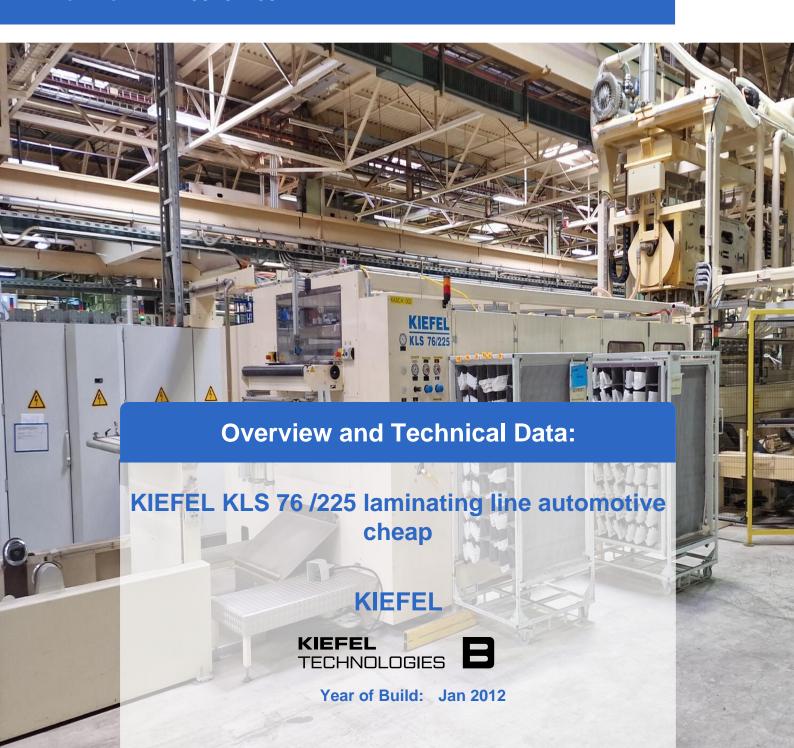

Ref. No.: 1411-03181235





## **Description:**

# Buy used KIEFEL KLS 76 /225 forming and laminating line automotive

Control Siemens

Technology: IMG laminating

#### Technical data.

Max punching force OT: 30 kN
max. usable area: 760 x 2250 mm
min. Usable area: 340 x 1200 mm

• max. part height: 220 mm

• Foil level: 1805 mm

• Direction of film passage: from left to right (operating side)

• Extraction capacity: 500 m<sup>3</sup>/h

• Compressed air consumption: 300 NI/cycle

• Operating pressure: 6 bar

• Operating voltage: 3x400N + PE 50Hz

Connected load: 326 kVA
Rated current 471 A
Back-up fuse: 500A

Still under Power.

#### **KIEFEL Forming and Laminating Machines**

Configurations are available for all the forming and laminating tasks involved in the manufacture or finishing of interior- or exterior-tr