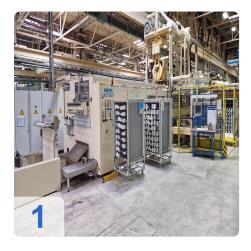

evel is 1805 mm. The direction of film passage is from left to right (operating side) and the extraction capacity is 500 m³/h. The compressed air consumption is 300 Nl/cycle and the operating pressure is 6 bar. The operating voltage is 3x400N + PE 50Hz and the connected load is

Generated on 31.03.2025 Page 2



326 kVA. The rated current is 471 A and the back-up fuse is 500A. All these technical features make the Kiefel model KLS 76/266 an excellent choice for producing high-quality IMG laminated car doors.

Generated on 31.03.2025 Page 3



# Technical Data:

#### **Technical Data:**

Control: SIEMENS

## **Buyer Information:**

Condition: Very good condition

Available: Immediately

Sold as:

EXW (Ex Works - Incoterm)

VAT: 19 %

Buyers Premium: 18 % Location: Germany



# **Images:**











Page 5









































## Video:







### **Asset-Trade**

**Assessment and Sale of Used Assets world wide** 

**Am Sonnenhof 16** 

47800 Krefeld

**Germany** 

Tel.: +49 2151 32500 33