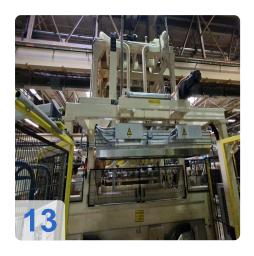

#### **KIEFEL Forming and Laminating Machines**

Configurations are available for all the forming and laminating tasks involved in the manufacture or finishing of interior- or exterior-trim components in various materials. Whether for door linings, A-, B-, and C-columns, shelves, consoles or coated film materials. Customers can count on optimised matching to their individual requirements.

The 2012 Kiefel model KLS 76/266 is a powerful machine that can help produce high-quality IMG laminated car doors. With a maximum punching force of 30 kN and a usable area ranging from 340 x 1200 mm to 760 x 2250 mm, this machine is capable of handling a wide range of part sizes. The maximum part height is 220 mm and the foil level is 1805 mm. The direction of film passage is from left to right (operating side) and the extraction capacity is 500 m³/h. The compressed air consumption is 300 Nl/cycle and the operating pressure is 6 bar. The operating voltage is 3x400N + PE 50Hz and the connected load is