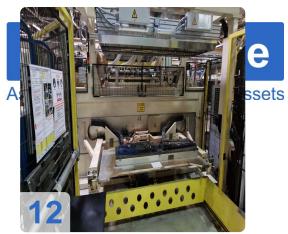

#### **KIEFEL Forming and Laminating Machines**

Configurations are available for all the forming and laminating tasks involved in the manufacture or finishing of interior- or exterior-trim components in various materials. Whether for door linings, A-, B-, and C-columns, shelves, consoles or coated film materials. Customers can count on optimised matching to their individual requirements.

The 2012 Kiefel model KLS 76/266 is a powerful machine that can help produce high-quality IMG laminated car doors. With a maximum punching force of 30 kN and a usable area ranging from 340 x 1200 mm to 760 x 2250 mm, this machine is capable of handling a wide range of part sizes. The maximum part height is 220 mm and the foil level is 1805 mm. The direction of film passage is from left to right (operating side) and the extraction capacity is 500 m³/h. The compressed air consumption is 300 Nl/cycle and the operating pressure is 6 bar. The operating voltage is 3x400N + PE 50Hz and the connected load is