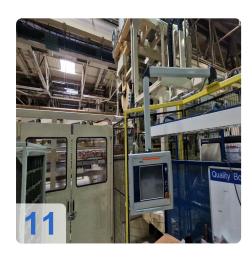

#### **KIEFEL Forming and Laminating Machines**

Configurations are available for all the forming and laminating tasks involved in the manufacture or finishing of interior- or exterior-trim components in various materials. Whether for door linings, A-, B-, and C-columns, shelves, consoles or coated film materials. Customers can count on optimised matching to their individual requirements.

The 2012 Kiefel model KLS 76/266 is a powerful machine that can help produce high-quality IMG laminated car doors. With a maximum punching force of 30 kN and a usable area ranging from 340 x 1200 mm to 760 x 2250 mm, this machine is capable of handling a wide range of part sizes. The maximum part height is 220 mm and the foil level is 1805 mm. The direction of film passage is from left to right (operating side) and the extraction capacity is 500 m³/h. The compressed air consumption is 300 Nl/cycle and the operating pressure is 6 bar. The operating voltage is 3x400N + PE 50Hz and the connected load is