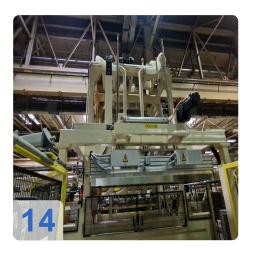

#### **KIEFEL Forming and Laminating Machines**

Configurations are available for all the forming and laminating tasks involved in the manufacture or finishing of interior- or exterior-trim components in various materials. Whether for door linings, A-, B-, and C-columns, shelves, consoles or coated film materials. Customers can count on optimised matching to their individual requirements.

The 2012 Kiefel model KLS 76/266 is a powerful machine that can help produce high-quality IMG laminated car doors. With a maximum punching force of 30 kN and a usable area ranging from 340 x 1200 mm to 760 x 2250 mm, this machine is capable of handling a wide range of part sizes. The maximum part height is 220 mm and the foil level is 1805 mm. The direction of film passage is from left to right (operating side) and the extraction capacity is 500 m³/h. The compressed air consumption is 300 Nl/cycle and the operating pressure is 6 bar. The operating voltage is 3x400N + PE 50Hz and the connected load is