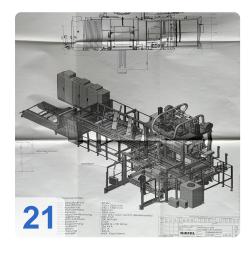

left to right (operating side) and the extraction capacity is 500 m³/h. The compressed air consumption is 300 Nl/cycle and the operating pressure is 6 bar. The operating voltage is 3x400N + PE 50Hz and the connected load is

Generated on 31.03.2025 Page 2



326 kVA. The rated current is 471 A and the back-up fuse is 500A. All these technical features make the Kiefel model KLS 76/266 an excellent choice for producing high-quality IMG laminated car doors.

Generated on 31.03.2025 Page 3



# Technical Data:

#### **Technical Data:**

Control: SIEMENS

## **Buyer Information:**

Condition: Very good condition

Available: Immediately

Sold as:

EXW (Ex Works - Incoterm)

VAT: 19 %

Buyers Premium: 18 % Location: Germany



# **Images:**











Page 5









































## Video:







### **Asset-Trade**

**Assessment and Sale of Used Assets world wide** 

**Am Sonnenhof 16** 

47800 Krefeld

**Germany** 

Tel.: +49 2151 32500 33