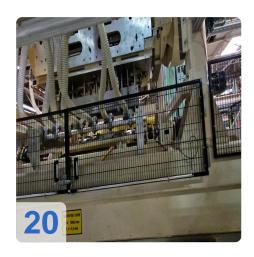

om left to right (operating side) and the extraction capacity is 500 m³/h. The compressed air consumption is 300 Nl/cycle and the operating pressure is 6 bar. The operating voltage is 3x400N + PE 50Hz and the connected load is

Generated on 31.03.2025 Page 2



326 kVA. The rated current is 471 A and the back-up fuse is 500A. All these technical features make the Kiefel model KLS 76/266 an excellent choice for producing high-quality IMG laminated car doors.

Generated on 31.03.2025 Page 3



# Technical Data:

#### **Technical Data:**

Control: SIEMENS

## **Buyer Information:**

Condition: Very good condition

Available: Immediately

Sold as:

EXW (Ex Works - Incoterm)

VAT: 19 %

Buyers Premium: 18 % Location: Germany



# **Images:**











Page 5









































## Video:







### **Asset-Trade**

**Assessment and Sale of Used Assets world wide** 

**Am Sonnenhof 16** 

47800 Krefeld

**Germany** 

Tel.: +49 2151 32500 33