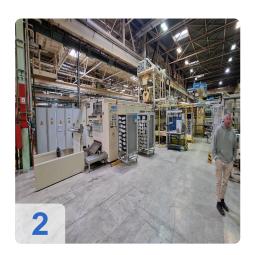

#### **KIEFEL Forming and Laminating Machines**

Configurations are available for all the forming and laminating tasks involved in the manufacture or finishing of interior- or exterior-trim components in various materials. Whether for door linings, A-, B-, and C-columns, shelves, consoles or coated film materials. Customers can count on optimised matching to their individual requirements.

The 2012 Kiefel model KLS 76/266 is a powerful machine that can help produce high-quality IMG laminated car doors. With a maximum punching force of 30 kN and a usable area ranging from 340 x 1200 mm to 760 x 2250 mm, this machine is capable of handling a wide range of part sizes. The maximum part height is 220 mm and the foil level is 1805 mm. The direction of film passage is from left to right (operating side) and the extraction capacity is 500 m³/h. The compressed air consumption is 300 Nl/cycle and the operating pressure is 6 bar. The operating voltage is 3x400N + PE 50Hz and the connected load is