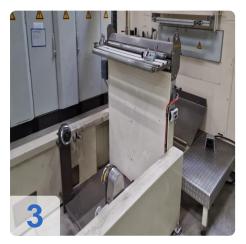

el is 1805 mm. The direction of film passage is from left to right (operating side) and the extraction capacity is 500 m³/h. The compressed air consumption is 300 Nl/cycle and the operating pressure is 6 bar. The operating voltage is 3x400N + PE 50Hz and the connected load is

Generated on 31.03.2025 Page 2



326 kVA. The rated current is 471 A and the back-up fuse is 500A. All these technical features make the Kiefel model KLS 76/266 an excellent choice for producing high-quality IMG laminated car doors.

Generated on 31.03.2025 Page 3



# Technical Data:

#### **Technical Data:**

Control: SIEMENS

## **Buyer Information:**

Condition: Very good condition

Available: Immediately

Sold as:

EXW (Ex Works - Incoterm)

VAT: 19 %

Buyers Premium: 18 % Location: Germany



# **Images:**











Page 5









































## Video:







### **Asset-Trade**

**Assessment and Sale of Used Assets world wide** 

**Am Sonnenhof 16** 

47800 Krefeld

**Germany** 

Tel.: +49 2151 32500 33