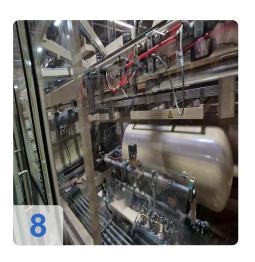

#### **KIEFEL Forming and Laminating Machines**

Configurations are available for all the forming and laminating tasks involved in the manufacture or finishing of interior- or exterior-trim components in various materials. Whether for door linings, A-, B-, and C-columns, shelves, consoles or coated film materials. Customers can count on optimised matching to their individual requirements.

The 2012 Kiefel model KLS 76/266 is a powerful machine that can help produce high-quality IMG laminated car doors. With a maximum punching force of 30 kN and a usable area ranging from 340 x 1200 mm to 760 x 2250 mm, this machine is capable of handling a wide range of part sizes. The maximum part height is 220 mm and the foil level is 1805 mm. The direction of film passage is from left to right (operating side) and the extraction capacity is 500 m³/h. The compressed air consumption is 300 Nl/cycle and the operating pressure is 6 bar. The operating voltage is 3x400N + PE 50Hz and the connected load is