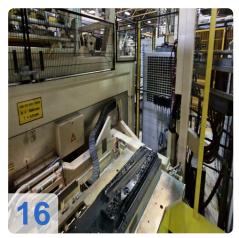

#### **KIEFEL Forming and Laminating Machines**

Configurations are available for all the forming and laminating tasks involved in the manufacture or finishing of interior- or exterior-trim components in various materials. Whether for door linings, A-, B-, and C-columns, shelves, consoles or coated film materials. Customers can count on optimised matching to their individual requirements.

The 2012 Kiefel model KLS 76/266 is a powerful machine that can help produce high-quality IMG laminated car doors. With a maximum punching force of 30 kN and a usable area ranging from 340 x 1200 mm to 760 x 2250 mm, this machine is capable of handling a wide range of part sizes. The maximum part height is 220 mm and the foil level is 1805 mm. The direction of film passage is from left to right (operating side) and the extraction capacity is 500 m³/h. The compressed air consumption is 300 Nl/cycle and the operating pressure is 6 bar. The operating voltage is 3x400N + PE 50Hz and the connected load is