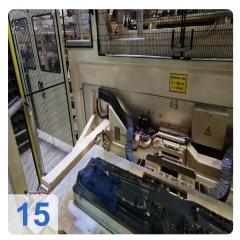

#### **KIEFEL Forming and Laminating Machines**

Configurations are available for all the forming and laminating tasks involved in the manufacture or finishing of interior- or exterior-trim components in various materials. Whether for door linings, A-, B-, and C-columns, shelves, consoles or coated film materials. Customers can count on optimised matching to their individual requirements.

The 2012 Kiefel model KLS 76/266 is a powerful machine that can help produce high-quality IMG laminated car doors. With a maximum punching force of 30 kN and a usable area ranging from 340 x 1200 mm to 760 x 2250 mm, this machine is capable of handling a wide range of part sizes. The maximum part height is 220 mm and the foil level is 1805 mm. The direction of film passage is from left to right (operating side) and the extraction capacity is 500 m³/h. The compressed air consumption is 300 Nl/cycle and the operating pressure is 6 bar. The operating voltage is 3x400N + PE 50Hz and the connected load is