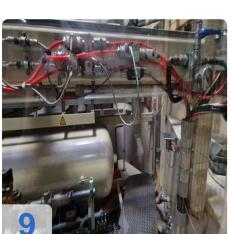

#### **KIEFEL Forming and Laminating Machines**

Configurations are available for all the forming and laminating tasks involved in the manufacture or finishing of interior- or exterior-trim components in various materials. Whether for door linings, A-, B-, and C-columns, shelves, consoles or coated film materials. Customers can count on optimised matching to their individual requirements.

The 2012 Kiefel model KLS 76/266 is a powerful machine that can help produce high-quality IMG laminated car doors. With a maximum punching force of 30 kN and a usable area ranging from 340 x 1200 mm to 760 x 2250 mm, this machine is capable of handling a wide range of part sizes. The maximum part height is 220 mm and the foil level is 1805 mm. The direction of film passage is from left to right (operating side) and the extraction capacity is 500 m³/h. The compressed air consumption is 300 Nl/cycle and the operating pressure is 6 bar. The operating voltage is 3x400N + PE 50Hz and the connected load is