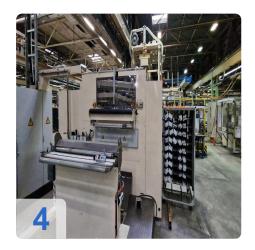

# Buy used KIEFEL KLS 76 /225 forming and laminating line automotive

Control Siemens

Technology: IMG laminating

The 2012 Kiefel model KLS 76/266 is a powerful machine that can help produce high-quality IMG laminated car doors. With a maximum punching force of 30 kN and a usable area ranging from 340 x 1200 mm to 760 x 2250 mm, this machine is capable of handling a wide range of part sizes. The maximum part height is 220 mm and the foil level is 1805 mm. The direction of film passage is from left to right (operating side) and the extraction capacity is 500 m³/h. The compressed air consumption is 300 Nl/cycle and the operating pressure is 6 bar. The operating voltage is 3x400N + PE 50Hz and the connected load is