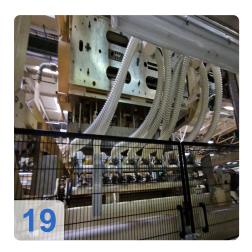

#### **KIEFEL Forming and Laminating Machines**

Configurations are available for all the forming and laminating tasks involved in the manufacture or finishing of interior- or exterior-trim components in various materials. Whether for door linings, A-, B-, and C-columns, shelves, consoles or coated film materials. Customers can count on optimised matching to their individual requirements.

The 2012 Kiefel model KLS 76/266 is a powerful machine that can help produce high-quality IMG laminated car doors. With a maximum punching force of 30 kN and a usable area ranging from 340 x 1200 mm to 760 x 2250 mm, this machine is capable of handling a wide range of part sizes. The maximum part height is 220 mm and the foil level is 1805 mm. The direction of film passage is from left to right (operating side) and the extraction capacity is 500 m³/h. The compressed air consumption is 300 Nl/cycle and the operating pressure is 6 bar. The operating voltage is 3x400N + PE 50Hz and the connected load is