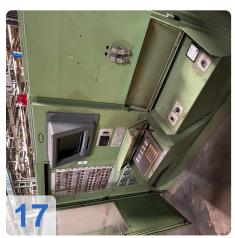

x: 4054 g
- Injection Unit
  - Screw diameter: >115 mm
  - Stroke Volumn: 4770 CM<sup>3</sup>
  - Injection pressure:1800 bar
- Weights:
  - Clamping unit: 63 tons
  - injection unit: 27tons
  - Total: 90 tons
- Dimentions: 12,5 x 3 x 3,5m

This Windsor W1000 Injection Moulding Machine was manufactured in 1985 in Germany. This machine can operate with a clamping force of 10000 kN and an injection pressure of 1800 bar. Must be noted that there is a complete, functioning card set including installation frame of the same machine.



## **Technical Data:**

## **Technical Data:**

Control: SIEMENS

## **Buyer Information:**

Condition: Normal wear Available: Immediately Sold as: EXW (Ex Works - Incoterm) VAT: 19 % Buyers Premium: 18 % Location: Germany



## Images:







































#### **Asset-Trade**

Assessment and Sale of Used Assets world wide

Am Sonnenhof 16

47800 Krefeld

Germany

Tel.: +49 2151 32500 33