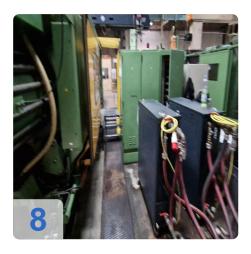

This Windsor W1000 Injection Moulding Machine was manufactured in 1985 in Germany. This machine can operate with a clamping force of 10000 kN and an injection pressure of 1800 bar. Must be noted that there is a complete, functioning card set including installation frame of the same machine.

## **Buyer Information:**

Condition: Normal wear Available: Immediately Sold as: EXW (Ex Works - Incoterm) VAT: 19 % Buyers Premium: 18 % Location: Germany