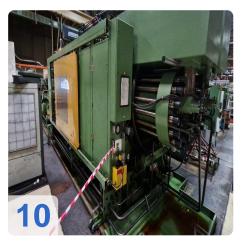

# Used Klöckner Windsor W1000 -86 injection moulding machine for sale

CNC Controls Siemens S5 150U

Wittmann Handling

Technical data:

- Clamping unit
  - Clamping force: 10000 kN
  - Opening stroke: 1488 mm
  - Distance between bars: 1190x1190 mm
  - Mould height min: 500 mm
  - Mould height max: 4054 g
- Injection Unit
  - Screw diameter: >115 mm
  - Stroke Volumn: 4770 CM<sup>3</sup>
  - Injection pressure:1800 bar
- Weights:
  - Clamping unit: 63 tons
  - injection unit: 27tons
  - Total: 90 tons
- Dimentions: 12,5 x 3 x 3,5m

This Windsor W1000 Injection Moulding Machine was manufactured in 1985 in Germany. This machine can operate with a clamping force of 10000 kN and an injection pressure of 1800 bar. Must be noted that there is a complete, functioning card set including installation frame of the same machine.