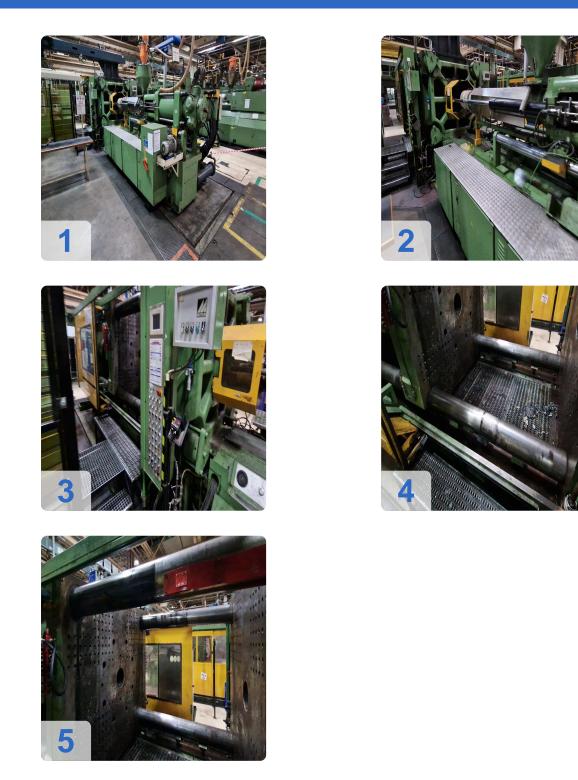

## **Overview and Technical Data:**

WINDSOR W1000 Injection moulding Machine 1000 Ton

# Used Klöckner Windsor W1000 -86 injection moulding machine for sale

CNC Controls Siemens S5 150U

Wittmann Handling

Technical data:

- Clamping unit
  - Clamping force: 10000 kN
  - Opening stroke: 1488 mm
  - Distance between bars: 1190x1190 mm
  - Mould height min: 500 mm
  - Mould height max: 4054 g
- Injection Unit
  - Screw diameter: >115 mm
  - Stroke Volumn: 4770 CM<sup>3</sup>
  - Injection pressure:1800 bar
- Weights:
  - Clamping unit: 63 tons
  - injection unit: 27tons
  - Total: 90 tons
- Dimentions: 12,5 x 3 x 3,5m

This Windsor W1000 Injection Moulding Machine was manufactured in 1985 in Germany. This machine can operate with a clamping force of 10000 kN and an injection pressure of 1800 bar. Must be noted that there is a complete, functioning card set including installation frame of the same machine.