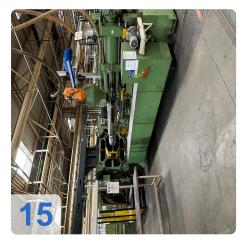

# Used Klöckner Windsor W1000 -86 injection moulding machine for sale

CNC Controls Siemens S5 150U

Wittmann Handling

Technical data:

- Clamping unit
  - Clamping force: 10000 kN
  - Opening stroke: 1488 mm
  - Distance between bars: 1190x1190 mm
  - Mould height min: 500 mm
  - Mould height max: 4054 g
- Injection Unit
  - Screw diameter: >115 mm
  - Stroke Volumn: 4770 CM<sup>3</sup>
  - Injection pressure:1800 bar
- Weights:
  - Clamping unit: 63 tons
  - injection unit: 27tons
  - Total: 90 tons
- Dimentions: 12,5 x 3 x 3,5m

This Windsor W1000 Injection Moulding Machine was manufactured in 1985 in Germany. This machine can operate with a clamping force of 10000 kN and an injection pressure of 1800 bar. Must be noted that there is a complete, functioning card set including installation frame of the same machine.