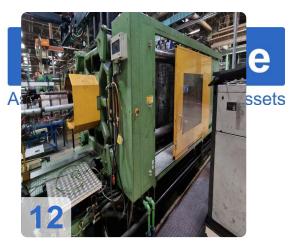

## **Overview and Technical Data:**

WINDSOR W1000 Injection moulding Machine 1000 Ton

# Used Klöckner Windsor W1000 -86 injection moulding machine for sale

CNC Controls Siemens S5 150U

Wittmann Handling

Technical data:

- Clamping unit
  - Clamping force: 10000 kN
  - Opening stroke: 1488 mm
  - Distance between bars: 1190x1190 mm
  - Mould height min: 500 mm
  - Mould height max: 4054 g
- Injection Unit
  - Screw diameter: >115 mm
  - Stroke Volumn: 4770 CM<sup>3</sup>
  - Injection pressure:1800 bar
- Weights:
  - Clamping unit: 63 tons
  - injection unit: 27tons
  - Total: 90 tons
- Dimentions: 12,5 x 3 x 3,5m

This Windsor W1000 Injection Moulding Machine was manufactured in 1985 in Germany. This machine can operate with a clamping force of 10000 kN and an injection pressure of 1800 bar. Must be noted that there is a complete, functioning card set including installation frame of the same machine.