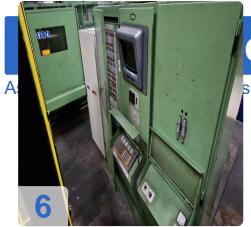

# Used Klöckner Windsor W1000 -86 injection moulding machine for sale

CNC Controls Siemens S5 150U

Wittmann Handling

Technical data:

- Clamping unit
  - Clamping force: 10000 kN
  - Opening stroke: 1488 mm
  - Distance between bars: 1190x1190 mm
  - Mould height min: 500 mm
  - Mould height max: 4054 g
- Injection Unit
  - Screw diameter: >115 mm
  - Stroke Volumn: 4770 CM<sup>3</sup>
  - Injection pressure:1800 bar
- Weights:
  - Clamping unit: 63 tons
  - injection unit: 27tons
  - Total: 90 tons
- Dimentions: 12,5 x 3 x 3,5m

## **Technical Data:**

Control: SIEMENS