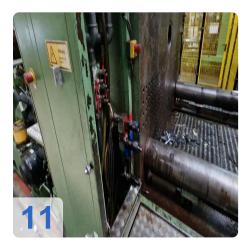

This Windsor W1000 Injection Moulding Machine was manufactured in 1985 in Germany. This machine can operate with a clamping force of 10000 kN and an injection pressure of 1800 bar. Must be noted that there is a complete, functioning card set including installation frame of the same machine.

## **Buyer Information:**

Condition: Normal wear Available: Immediately Sold as: EXW (Ex Works - Incoterm) VAT: 19 % Buyers Premium: 18 % Location: Germany