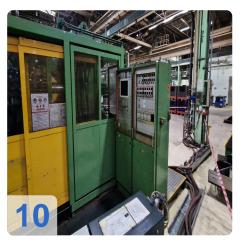

# Used DEMAG D1250 injection moulding machine for sale

Control Siemens S5 115U

Technical data:

- Clamping group:
  - Clamping force: 1.250 tons
  - Tie bar span distance: 1.200 x 1.200 mm
  - Mould-holders plates dimensions: 1.750 x 1.750 mm
  - Mould thickness min. / max.: 1.150 mm. 600 mm
  - Max. opening travel: 1.750 mm
  - Fixed side centering: 250 mm
  - Movable centering: 250 mm
- Injection group:
  - Screw diam.: 130 mm
  - Injection pressure: 1.400 bar
  - Injection volume (calculated): 6.505 cm3
- Overall dimensions:13,2 x 3,1 x 3,5m
- Weights:
  - Clamping unit: 43 tons
  - injection unit: 15tons
  - Total: 58 tons
- Comments:
  - Still under Power and fully functional

Constructed in 1983, this machine features Siemens S5 115U control, ensuring precision and accuracy in every molding cycle. The included removal injection unit comes with a fence and belt, while the handling from Sepro provides seamless integration with your existing production line.