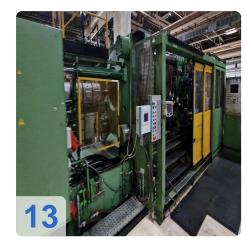

# Used DEMAG D1250 injection moulding machine for sale

Control Siemens S5 115U

Technical data:

- Clamping group:
  - Clamping force: 1.250 tons
  - Tie bar span distance: 1.200 x 1.200 mm
  - Mould-holders plates dimensions: 1.750 x 1.750 mm
  - Mould thickness min. / max.: 1.150 mm. 600 mm
  - Max. opening travel: 1.750 mm
  - Fixed side centering: 250 mm
  - Movable centering: 250 mm
- Injection group:
  - Screw diam.: 130 mm
  - Injection pressure: 1.400 bar
  - Injection volume (calculated): 6.505 cm3
- Overall dimensions:13,2 x 3,1 x 3,5m
- Weights:
  - Clamping unit: 43 tons
  - injection unit: 15tons
  - Total: 58 tons
- Comments:
  - Still under Power and fully functional

Looking for a fully functional injection molding machine with handling? Look no further than our DEMAG model D1250. This large injection molding machine boasts an impressive 1250 tons shooting force, making it a powerhouse for all your molding needs.