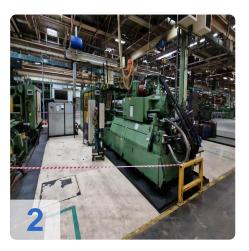

# Used DEMAG D1250 injection moulding machine for sale

Control Siemens S5 115U

Technical data:

- Clamping group:
  - Clamping force: 1.250 tons
  - Tie bar span distance: 1.200 x 1.200 mm
  - Mould-holders plates dimensions: 1.750 x 1.750 mm
  - Mould thickness min. / max.: 1.150 mm. 600 mm
  - Max. opening travel: 1.750 mm
  - Fixed side centering: 250 mm
  - Movable centering: 250 mm
- Injection group:
  - Screw diam.: 130 mm
  - Injection pressure: 1.400 bar
  - Injection volume (calculated): 6.505 cm3
- Overall dimensions:13,2 x 3,1 x 3,5m
- Weights:
  - Clamping unit: 43 tons
  - injection unit: 15tons
  - Total: 58 tons
- Comments:
  - Still under Power and fully functional

Constructed in 1983, this machine features Siemens S5 115U control, ensuring precision and accuracy in every molding cycle. The included removal injection unit comes with a fence and belt, while the handling from Sepro provides seamless integration with your existing production line.