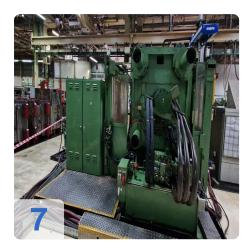

# Used DEMAG D1250 injection moulding machine for sale

Control Siemens S5 115U

Technical data:

- Clamping group:
  - Clamping force: 1.250 tons
  - Tie bar span distance: 1.200 x 1.200 mm
  - Mould-holders plates dimensions: 1.750 x 1.750 mm
  - Mould thickness min. / max.: 1.150 mm. 600 mm
  - Max. opening travel: 1.750 mm
  - Fixed side centering: 250 mm
  - Movable centering: 250 mm
- Injection group:
  - Screw diam.: 130 mm
  - Injection pressure: 1.400 bar
  - Injection volume (calculated): 6.505 cm3
- Overall dimensions:13,2 x 3,1 x 3,5m
- Weights:
  - Clamping unit: 43 tons
  - injection unit: 15tons
  - Total: 58 tons
- Comments:
  - Still under Power and fully functional

At 13.2 x 3.1 x 3.5 in dimensions, this machine is a true giant in the injection molding world. But don't let its size fool you - it's also incredibly agile, with a total weight of just 58t. Of that weight, the clamping unit accounts for 43t and the injection unit for 15t.