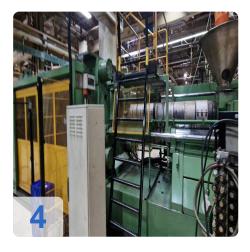

# Used DEMAG D1250 injection moulding machine for sale

Control Siemens S5 115U

Technical data:

- Clamping group:
  - Clamping force: 1.250 tons
  - Tie bar span distance: 1.200 x 1.200 mm
  - Mould-holders plates dimensions: 1.750 x 1.750 mm
  - Mould thickness min. / max.: 1.150 mm. 600 mm
  - Max. opening travel: 1.750 mm
  - Fixed side centering: 250 mm
  - Movable centering: 250 mm
- Injection group:
  - Screw diam.: 130 mm
  - Injection pressure: 1.400 bar
  - Injection volume (calculated): 6.505 cm3
- Overall dimensions:13,2 x 3,1 x 3,5m
- Weights:
  - Clamping unit: 43 tons
  - injection unit: 15tons
  - Total: 58 tons
- Comments:
  - Still under Power and fully functional

At 13.2 x 3.1 x 3.5 in dimensions, this machine is a true giant in the injection molding world. But don't let its size fool you - it's also incredibly agile, with a total weight of just 58t. Of that weight, the clamping unit accounts for 43t and the injection unit for 15t.