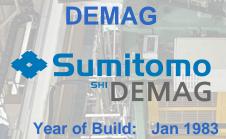

# Used DEMAG D1250 injection moulding machine for sale

Control Siemens S5 115U

Technical data:

- Clamping group:
  - Clamping force: 1.250 tons
  - Tie bar span distance: 1.200 x 1.200 mm
  - Mould-holders plates dimensions: 1.750 x 1.750 mm
  - Mould thickness min. / max.: 1.150 mm. 600 mm
  - Max. opening travel: 1.750 mm
  - Fixed side centering: 250 mm
  - Movable centering: 250 mm
- Injection group:
  - Screw diam.: 130 mm
  - Injection pressure: 1.400 bar
  - Injection volume (calculated): 6.505 cm3
- Overall dimensions:13,2 x 3,1 x 3,5m
- Weights:
  - Clamping unit: 43 tons
  - injection unit: 15tons
  - Total: 58 tons
- Comments:
  - Still under Power and fully functional

At 13.2 x 3.1 x 3.5 in dimensions, this machine is a true giant in the injection molding world. But don't let its size fool you - it's also incredibly agile, with a total weight of just 58t. Of that weight, the clamping unit accounts for 43t and the injection unit for 15t.