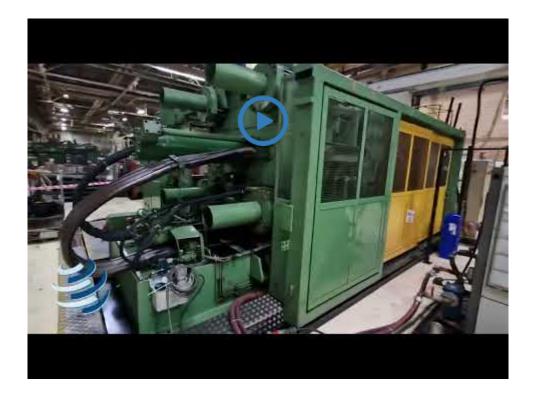

# Used DEMAG D1250 injection moulding machine for sale

Control Siemens S5 115U

Technical data:

- Clamping group:
  - Clamping force: 1.250 tons
  - Tie bar span distance: 1.200 x 1.200 mm
  - Mould-holders plates dimensions: 1.750 x 1.750 mm
  - Mould thickness min. / max.: 1.150 mm. 600 mm
  - Max. opening travel: 1.750 mm
  - Fixed side centering: 250 mm
  - Movable centering: 250 mm
- Injection group:
  - Screw diam.: 130 mm
  - Injection pressure: 1.400 bar
  - Injection volume (calculated): 6.505 cm3
- Overall dimensions:13,2 x 3,1 x 3,5m
- Weights:
  - Clamping unit: 43 tons
  - injection unit: 15tons
  - Total: 58 tons
- Comments:
  - Still under Power and fully functional

Looking for a fully functional injection molding machine with handling? Look no further than our DEMAG model D1250. This large injection molding machine boasts an impressive 1250 tons shooting force, making it a powerhouse for all your molding needs.

Constructed in 1983, this machine features Siemens S5 115U control, ensuring precision and accuracy in every molding cycle. The included removal injection unit comes with a fence and belt, while the handling from Sepro provides seamless integration with your existing production line.

At 13.2 x 3.1 x 3.5 in dimensions, this machine is a true giant in the injection molding world. But don't let its size fool you - it's also incredibly agile, with a total weight of just 58t. Of that weight, the clamping unit accounts for 43t and the injection unit for 15t.