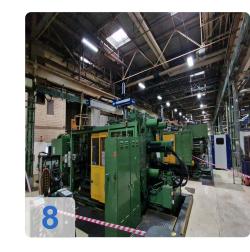

# Used DEMAG D1250 injection moulding machine for sale

Control Siemens S5 115U

Technical data:

- Clamping group:
  - Clamping force: 1.250 tons
  - Tie bar span distance: 1.200 x 1.200 mm
  - Mould-holders plates dimensions: 1.750 x 1.750 mm
  - Mould thickness min. / max.: 1.150 mm. 600 mm
  - Max. opening travel: 1.750 mm
  - Fixed side centering: 250 mm
  - Movable centering: 250 mm
- Injection group:
  - Screw diam.: 130 mm
  - Injection pressure: 1.400 bar
  - Injection volume (calculated): 6.505 cm3
- Overall dimensions:13,2 x 3,1 x 3,5m
- Weights:
  - Clamping unit: 43 tons
  - injection unit: 15tons
  - Total: 58 tons
- Comments:
  - Still under Power and fully functional

Looking for a fully functional injection molding machine with handling? Look no further than our DEMAG model D1250. This large injection molding machine boasts an impressive 1250 tons shooting force, making it a powerhouse for all your molding needs.

Constructed in 1983, this machine features Siemens S5 115U control, ensuring precision and accuracy in every molding cycle. The included removal injection unit comes with a fence and belt, while the handling from Sepro provides seamless integration with your existing production line.

At 13.2 x 3.1 x 3.5 in dimensions, this machine is a true giant in the injection molding world. But don't let its size fool you - it's also incredibly agile, with a total weight of just 58t. Of that weight, the clamping unit accounts for 43t and the injection unit for 15t.