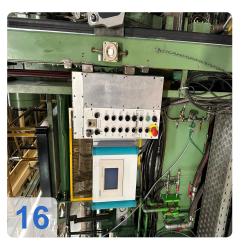

Constructed in 1983, this machine features Siemens S5 115U control, ensuring precision and accuracy in every molding cycle. The included removal injection unit comes with a fence and belt, while the handling from Sepro provides seamless integration with your existing production line.