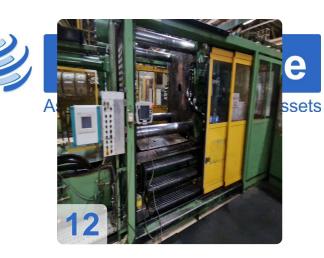

# Used DEMAG D1250 injection moulding machine for sale

Control Siemens S5 115U

Technical data:

- Clamping group:
  - Clamping force: 1.250 tons
  - Tie bar span distance: 1.200 x 1.200 mm
  - Mould-holders plates dimensions: 1.750 x 1.750 mm
  - Mould thickness min. / max.: 1.150 mm. 600 mm
  - Max. opening travel: 1.750 mm
  - Fixed side centering: 250 mm
  - Movable centering: 250 mm
- Injection group:
  - Screw diam.: 130 mm
  - Injection pressure: 1.400 bar
  - Injection volume (calculated): 6.505 cm3
- Overall dimensions:13,2 x 3,1 x 3,5m
- Weights:
  - Clamping unit: 43 tons
  - injection unit: 15tons
  - Total: 58 tons
- Comments:
  - Still under Power and fully functional

At 13.2 x 3.1 x 3.5 in dimensions, this machine is a true giant in the injection molding world. But don't let its size fool you - it's also incredibly agile, with a total weight of just 58t. Of that weight, the clamping unit accounts for 43t and the injection unit for 15t.