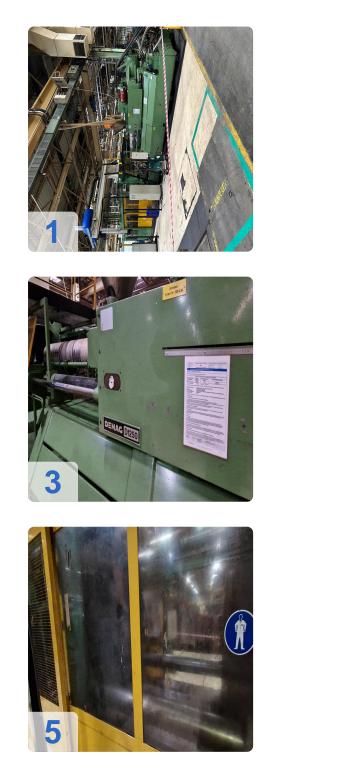

# Used DEMAG D1250 injection moulding machine for sale

Control Siemens S5 115U

Technical data:

- Clamping group:
  - Clamping force: 1.250 tons
  - Tie bar span distance: 1.200 x 1.200 mm
  - Mould-holders plates dimensions: 1.750 x 1.750 mm
  - Mould thickness min. / max.: 1.150 mm. 600 mm
  - Max. opening travel: 1.750 mm
  - Fixed side centering: 250 mm
  - Movable centering: 250 mm
- Injection group:
  - Screw diam.: 130 mm
  - Injection pressure: 1.400 bar
  - Injection volume (calculated): 6.505 cm3
- Overall dimensions:13,2 x 3,1 x 3,5m
- Weights:
  - Clamping unit: 43 tons
  - injection unit: 15tons
  - Total: 58 tons
- Comments:
  - Still under Power and fully functional

At 13.2 x 3.1 x 3.5 in dimensions, this machine is a true giant in the injection molding world. But don't let its size fool you - it's also incredibly agile, with a total weight of just 58t. Of that weight, the clamping unit accounts for 43t and the injection unit for 15t.