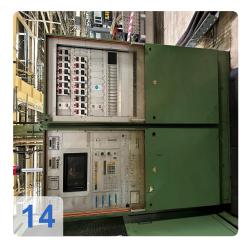

# Used DEMAG D1250 injection moulding machine for sale

Control Siemens S5 115U

Technical data:

- Clamping group:
  - Clamping force: 1.250 tons
  - Tie bar span distance: 1.200 x 1.200 mm
  - Mould-holders plates dimensions: 1.750 x 1.750 mm
  - Mould thickness min. / max.: 1.150 mm. 600 mm
  - Max. opening travel: 1.750 mm
  - Fixed side centering: 250 mm
  - Movable centering: 250 mm
- Injection group:
  - Screw diam.: 130 mm
  - Injection pressure: 1.400 bar
  - Injection volume (calculated): 6.505 cm3
- Overall dimensions:13,2 x 3,1 x 3,5m
- Weights:
  - Clamping unit: 43 tons
  - injection unit: 15tons
  - Total: 58 tons
- Comments:
  - Still under Power and fully functional

Constructed in 1983, this machine features Siemens S5 115U control, ensuring precision and accuracy in every molding cycle. The included removal injection unit comes with a fence and belt, while the handling from Sepro provides seamless integration with your existing production line.

### **Technical Data:**

Control: SIEMENS