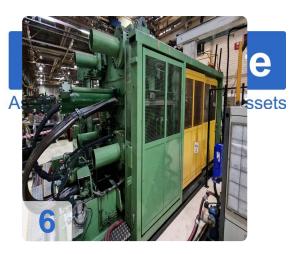

# Used DEMAG D1250 injection moulding machine for sale

Control Siemens S5 115U

Technical data:

- Clamping group:
  - Clamping force: 1.250 tons
  - Tie bar span distance: 1.200 x 1.200 mm
  - Mould-holders plates dimensions: 1.750 x 1.750 mm
  - Mould thickness min. / max.: 1.150 mm. 600 mm
  - Max. opening travel: 1.750 mm
  - Fixed side centering: 250 mm
  - Movable centering: 250 mm
- Injection group:
  - Screw diam.: 130 mm
  - Injection pressure: 1.400 bar
  - Injection volume (calculated): 6.505 cm3
- Overall dimensions:13,2 x 3,1 x 3,5m
- Weights:
  - Clamping unit: 43 tons
  - injection unit: 15tons
  - Total: 58 tons
- Comments:
  - Still under Power and fully functional

Looking for a fully functional injection molding machine with handling? Look no further than our DEMAG model D1250. This large injection molding machine boasts an impressive 1250 tons shooting force, making it a powerhouse for all your molding needs.

Constructed in 1983, this machine features Siemens S5 115U control, ensuring precision and accuracy in every molding cycle. The included removal injection unit comes with a fence and belt, while the handling from Sepro provides seamless integration with your existing production line.

At 13.2 x 3.1 x 3.5 in dimensions, this machine is a true giant in the injection molding world. But don't let its size fool you - it's also incredibly agile, with a total weight of just 58t. Of that weight, the clamping unit accounts for 43t and the injection unit for 15t.