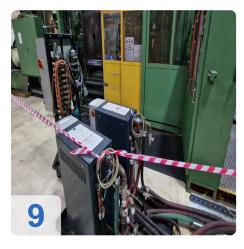

# Used DEMAG D1250 injection moulding machine for sale

Control Siemens S5 115U

Technical data:

- Clamping group:
  - Clamping force: 1.250 tons
  - Tie bar span distance: 1.200 x 1.200 mm
  - Mould-holders plates dimensions: 1.750 x 1.750 mm
  - Mould thickness min. / max.: 1.150 mm. 600 mm
  - Max. opening travel: 1.750 mm
  - Fixed side centering: 250 mm
  - Movable centering: 250 mm
- Injection group:
  - Screw diam.: 130 mm
  - Injection pressure: 1.400 bar
  - Injection volume (calculated): 6.505 cm3
- Overall dimensions:13,2 x 3,1 x 3,5m
- Weights:
  - Clamping unit: 43 tons
  - injection unit: 15tons
  - Total: 58 tons
- Comments:
  - Still under Power and fully functional

At 13.2 x 3.1 x 3.5 in dimensions, this machine is a true giant in the injection molding world. But don't let its size fool you - it's also incredibly agile, with a total weight of just 58t. Of that weight, the clamping unit accounts for 43t and the injection unit for 15t.