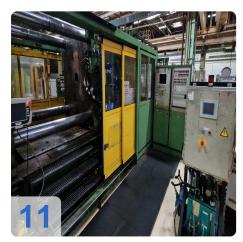

# Used DEMAG D1250 injection moulding machine for sale

Control Siemens S5 115U

Technical data:

- Clamping group:
  - Clamping force: 1.250 tons
  - Tie bar span distance: 1.200 x 1.200 mm
  - Mould-holders plates dimensions: 1.750 x 1.750 mm
  - Mould thickness min. / max.: 1.150 mm. 600 mm
  - Max. opening travel: 1.750 mm
  - Fixed side centering: 250 mm
  - Movable centering: 250 mm
- Injection group:
  - Screw diam.: 130 mm
  - Injection pressure: 1.400 bar
  - Injection volume (calculated): 6.505 cm3
- Overall dimensions:13,2 x 3,1 x 3,5m
- Weights:
  - Clamping unit: 43 tons
  - injection unit: 15tons
  - Total: 58 tons
- Comments:
  - Still under Power and fully functional

Constructed in 1983, this machine features Siemens S5 115U control, ensuring precision and accuracy in every molding cycle. The included removal injection unit comes with a fence and belt, while the handling from Sepro provides seamless integration with your existing production line.

At 13.2 x 3.1 x 3.5 in dimensions, this machine is a true giant in the injection molding world. But don't let its size fool you - it's also incredibly agile, with a total weight of just 58t. Of that weight, the clamping unit accounts for 43t and the injection unit for 15t.