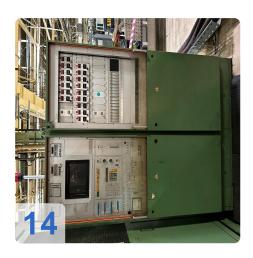

# Used DEMAG D1250 injection moulding machine for sale

Control Siemens S5 115U

Technical data:

• Clamping group:

o Clamping force: 1.250 tons

o Tie bar span distance: 1.200 x 1.200 mm

Mould-holders plates dimensions: 1.750 x 1.750 mm

#### **Technical Data:**

Control: SIEMENS