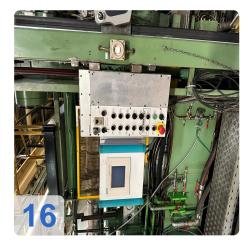

Constructed in 1983, this machine features Siemens S5 115U control, ensuring precision and accuracy in every molding cycle. The included removal injection unit comes with a fence and belt, while the handling from Sepro provides seamless integration with your existing production line.