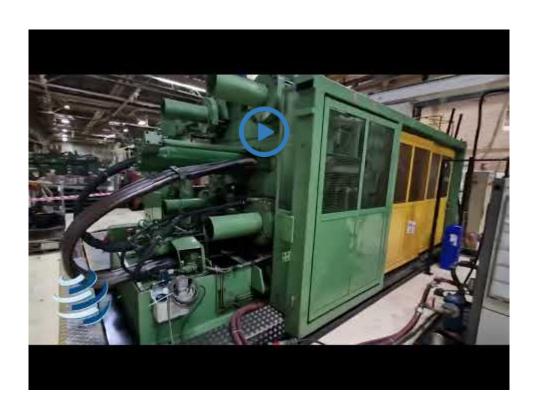

# Used DEMAG D1250 injection moulding machine for sale

Control Siemens S5 115U

Technical data:

• Clamping group:

o Clamping force: 1.250 tons

o Tie bar span distance: 1.200 x 1.200 mm

Mould-holders plates dimensions: 1.750 x 1.750 mm

Injection volume (calculated): 6.505 cm3

• Overall dimensions:13,2 x 3,1 x 3,5m

• Weights:

Clamping unit: 43 tonsinjection unit: 15tons

o Total: 58 tons

Comments:

Still under Power and fully functional

Looking for a fully functional injection molding machine with handling? Look no further than our DEMAG model D1250. This large injection molding machine boasts an impressive 1250 tons shooting force, making it a powerhouse for all your molding needs.

At 13.2 x 3.1 x 3.5 in dimensions, this machine is a true giant in the injection molding world. But don't let its size fool you - it's also incredibly agile, with a total weight of just 58t. Of that weight, the clamping unit accounts for 43t and the injection unit for 15t.