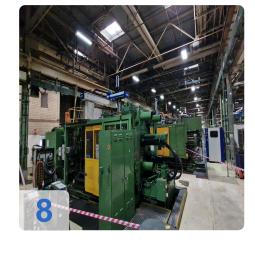

# Used DEMAG D1250 injection moulding machine for sale

Control Siemens S5 115U

Technical data:

• Clamping group:

o Clamping force: 1.250 tons

o Tie bar span distance: 1.200 x 1.200 mm

Mould-holders plates dimensions: 1.750 x 1.750 mm

Injection volume (calculated): 6.505 cm3

• Overall dimensions:13,2 x 3,1 x 3,5m

• Weights:

Clamping unit: 43 tonsinjection unit: 15tons

o Total: 58 tons

Comments:

Still under Power and fully functional

Looking for a fully functional injection molding machine with handling? Look no further than our DEMAG model D1250. This large injection molding machine boasts an impressive 1250 tons shooting force, making it a powerhouse for all your molding needs.

At 13.2 x 3.1 x 3.5 in dimensions, this machine is a true giant in the injection molding world. But don't let its size fool you - it's also incredibly agile, with a total weight of just 58t. Of that weight, the clamping unit accounts for 43t and the injection unit for 15t.