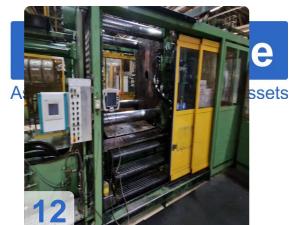

# Used DEMAG D1250 injection moulding machine for sale

Control Siemens S5 115U

Technical data:

• Clamping group:

o Clamping force: 1.250 tons

o Tie bar span distance: 1.200 x 1.200 mm

Mould-holders plates dimensions: 1.750 x 1.750 mm

o Mould thickness min. / max.: 1.150 mm. - 600 mm

o Max. opening travel: 1.750 mm

o Fixed side centering: 250 mm

o Movable centering: 250 mm

• Injection group:

o Screw diam.: 130 mm

o Injection pressure: 1.400 bar

Injection volume (calculated): 6.505 cm3

• Overall dimensions:13,2 x 3,1 x 3,5m

• Weights:

Clamping unit: 43 tonsinjection unit: 15tons

o Total: 58 tons

Comments:

Still under Power and fully functional

Looking for a fully functional injection molding machine with handling? Look no further than our DEMAG model D1250. This large injection molding machine boasts an impressive 1250 tons shooting force, making it a powerhouse for all your molding needs.