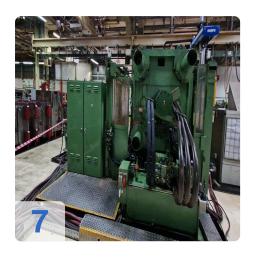

# Used DEMAG D1250 injection moulding machine for sale

Control Siemens S5 115U

Technical data:

• Clamping group:

o Clamping force: 1.250 tons

o Tie bar span distance: 1.200 x 1.200 mm

Mould-holders plates dimensions: 1.750 x 1.750 mm

o Mould thickness min. / max.: 1.150 mm. - 600 mm

o Max. opening travel: 1.750 mm

o Fixed side centering: 250 mm

o Movable centering: 250 mm

• Injection group:

o Screw diam.: 130 mm

o Injection pressure: 1.400 bar

Injection volume (calculated): 6.505 cm3

• Overall dimensions:13,2 x 3,1 x 3,5m

• Weights:

Clamping unit: 43 tonsinjection unit: 15tons

o Total: 58 tons

Comments:

Still under Power and fully functional

Looking for a fully functional injection molding machine with handling? Look no further than our DEMAG model D1250. This large injection molding machine boasts an impressive 1250 tons shooting force, making it a powerhouse for all your molding needs.