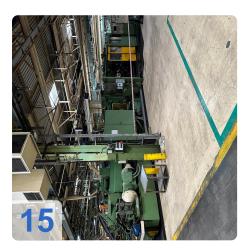

# Used DEMAG D1250 injection moulding machine for sale

Control Siemens S5 115U

Technical data:

• Clamping group:

o Clamping force: 1.250 tons

o Tie bar span distance: 1.200 x 1.200 mm

Mould-holders plates dimensions: 1.750 x 1.750 mm

o Mould thickness min. / max.: 1.150 mm. - 600 mm

o Max. opening travel: 1.750 mm

o Fixed side centering: 250 mm

o Movable centering: 250 mm

• Injection group:

o Screw diam.: 130 mm

o Injection pressure: 1.400 bar

Injection volume (calculated): 6.505 cm3

• Overall dimensions:13,2 x 3,1 x 3,5m

• Weights:

Clamping unit: 43 tonsinjection unit: 15tons

o Total: 58 tons

Comments:

Still under Power and fully functional

Looking for a fully functional injection molding machine with handling? Look no further than our DEMAG model D1250. This large injection molding machine boasts an impressive 1250 tons shooting force, making it a powerhouse for all your molding needs.