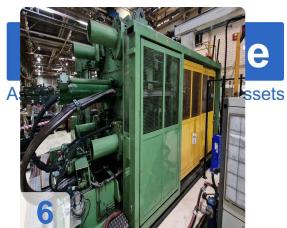

# Used DEMAG D1250 injection moulding machine for sale

Control Siemens S5 115U

Technical data:

• Clamping group:

o Clamping force: 1.250 tons

o Tie bar span distance: 1.200 x 1.200 mm

Mould-holders plates dimensions: 1.750 x 1.750 mm

Constructed in 1983, this machine features Siemens S5 115U control, ensuring precision and accuracy in every molding cycle. The included removal injection unit comes with a fence and belt, while the handling from Sepro provides seamless integration with your existing production line.

At 13.2 x 3.1 x 3.5 in dimensions, this machine is a true giant in the injection molding world. But don't let its size fool you - it's also incredibly agile, with a total weight of just 58t. Of that weight, the clamping unit accounts for 43t and the injection unit for 15t.