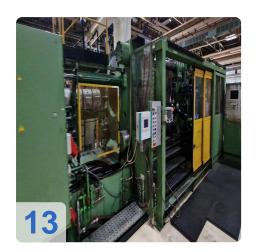

# Used DEMAG D1250 injection moulding machine for sale

Control Siemens S5 115U

Technical data:

• Clamping group:

o Clamping force: 1.250 tons

o Tie bar span distance: 1.200 x 1.200 mm

Mould-holders plates dimensions: 1.750 x 1.750 mm

o Mould thickness min. / max.: 1.150 mm. - 600 mm

o Max. opening travel: 1.750 mm

o Fixed side centering: 250 mm

o Movable centering: 250 mm

• Injection group:

o Screw diam.: 130 mm

o Injection pressure: 1.400 bar

Injection volume (calculated): 6.505 cm3

• Overall dimensions:13,2 x 3,1 x 3,5m

• Weights:

Clamping unit: 43 tonsinjection unit: 15tons

o Total: 58 tons

Comments:

Still under Power and fully functional

Looking for a fully functional injection molding machine with handling? Look no further than our DEMAG model D1250. This large injection molding machine boasts an impressive 1250 tons shooting force, making it a powerhouse for all your molding needs.