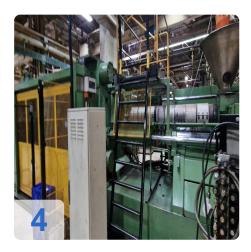

# Used DEMAG D1250 injection moulding machine for sale

Control Siemens S5 115U

Technical data:

• Clamping group:

o Clamping force: 1.250 tons

o Tie bar span distance: 1.200 x 1.200 mm

Mould-holders plates dimensions: 1.750 x 1.750 mm

o Mould thickness min. / max.: 1.150 mm. - 600 mm

o Max. opening travel: 1.750 mm

o Fixed side centering: 250 mm

o Movable centering: 250 mm

• Injection group:

o Screw diam.: 130 mm

o Injection pressure: 1.400 bar

Injection volume (calculated): 6.505 cm3

• Overall dimensions:13,2 x 3,1 x 3,5m

• Weights:

Clamping unit: 43 tonsinjection unit: 15tons

o Total: 58 tons

Comments:

Still under Power and fully functional

Looking for a fully functional injection molding machine with handling? Look no further than our DEMAG model D1250. This large injection molding machine boasts an impressive 1250 tons shooting force, making it a powerhouse for all your molding needs.