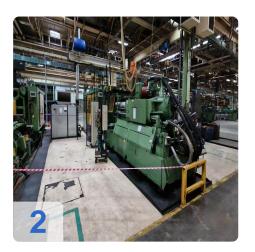

# Used DEMAG D1250 injection moulding machine for sale

Control Siemens S5 115U

Technical data:

• Clamping group:

o Clamping force: 1.250 tons

o Tie bar span distance: 1.200 x 1.200 mm

Mould-holders plates dimensions: 1.750 x 1.750 mm

Injection volume (calculated): 6.505 cm3

• Overall dimensions:13,2 x 3,1 x 3,5m

• Weights:

Clamping unit: 43 tonsinjection unit: 15tons

o Total: 58 tons

Comments:

Still under Power and fully functional

Looking for a fully functional injection molding machine with handling? Look no further than our DEMAG model D1250. This large injection molding machine boasts an impressive 1250 tons shooting force, making it a powerhouse for all your molding needs.

At 13.2 x 3.1 x 3.5 in dimensions, this machine is a true giant in the injection molding world. But don't let its size fool you - it's also incredibly agile, with a total weight of just 58t. Of that weight, the clamping unit accounts for 43t and the injection unit for 15t.