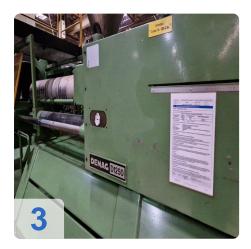

# Used DEMAG D1250 injection moulding machine for sale

Control Siemens S5 115U

Technical data:

• Clamping group:

o Clamping force: 1.250 tons

o Tie bar span distance: 1.200 x 1.200 mm

Mould-holders plates dimensions: 1.750 x 1.750 mm

#### **Technical Data:**

Control: SIEMENS