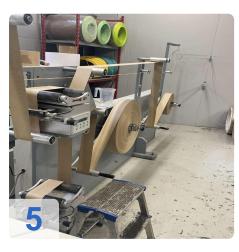

vely ensure high-quality paper bags as well as save labor costs. Equipped with advanced pre-heap paper feeder, this machine can realize non-stop feeding, thereby improving the production capacity. Perfect water glue and hot-melt glue application devices ensure that the machine can process various kinds of paper, thus being able to produce different excellent paper bags, which are especially suitable for food, clothing and luxuries industries.



### **Technical Data:**

## **Technical Data:**

Control: CNC

#### **Dimensions and Weight:**

Height: 1.700 mm Length: 13.000 mm Width: 2.500 mm Weight: 12.000 kg

#### **Buyer Information:**

Condition: Very good condition Available: Immediately Sold as: EXW (Ex Works - Incoterm) VAT: 19 % Buyers Premium: 18 % Location: Europe



# Images:















## Video:











QR Code for https://www.asset-trade.de/en/print/pdf/node/7371?la

**Asset-Trade** 

Assessment and Sale of Used Assets world wide

Am Sonnenhof 16

47800 Krefeld

Germany

Tel.: +49 2151 32500 33