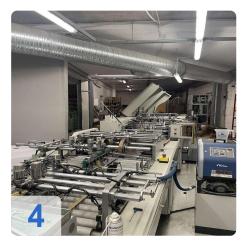

# Used JianShe Paper Bag Machine ZD-QFP18 - Fully Automatic

#### 60x bags per minute

with

- Roll -fed Slitting Machine type FT-1300,
- Twisted Paper Rope Machine ZD-YS300
- Twisted Paper Rope Rewinding Machine type ZD-FJ200

#### Specification:

- Paper width 630-1250 mm
- Paper Length 340-630 mm
- Bag Body Width 220-450 mm
- Bag Body Length 240-480 mm
- Bag Bottom Sizes 80-170 mm
- Bag Mouth Fold Width 40-60 mm
- Handle Rope Height 170-185 mm
- Handle Rope Diameter 4-6 mm
- Handle Patch Length 188.5 mm
- Handle Patch Width 40-50 mm
- Paper Patch Roll Diameter 1200 mm
- Paper Patch Roll Width 80-100 mm