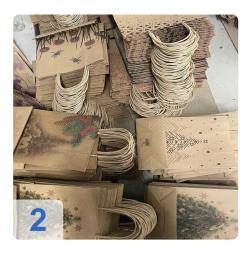

# Used JianShe Paper Bag Machine ZD-QFP18 - Fully Automatic

#### 60x bags per minute

with

- Roll -fed Slitting Machine type FT-1300,
- Twisted Paper Rope Machine ZD-YS300
- Twisted Paper Rope Rewinding Machine type ZD-FJ200

#### Specification:

- Paper width 630-1250 mm
- Paper Length 340-630 mm
- Bag Body Width 220-450 mm
- Bag Body Length 240-480 mm
- Bag Bottom Sizes 80-170 mm
- Bag Mouth Fold Width 40-60 mm
- Handle Rope Height 170-185 mm
- Handle Rope Diameter 4-6 mm
- Handle Patch Length 188.5 mm
- Handle Patch Width 40-50 mm
- Paper Patch Roll Diameter 1200 mm
- Paper Patch Roll Width 80-100 mm