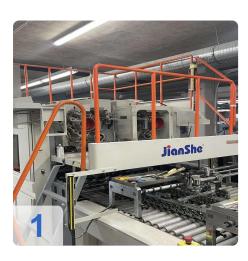

ectively ensure high-quality paper bags as well as save labor costs. Equipped with advanced pre-heap paper feeder, this machine can realize non-stop feeding, thereby improving the production capacity. Perfect water glue and hot-melt glue application devices ensure that the machine can process various kinds of paper, thus being able to produce different excellent paper bags, which are especially suitable for food, clothing and luxuries industries.



### **Technical Data:**

## **Technical Data:**

Control: CNC

#### **Dimensions and Weight:**

Height: 1.700 mm Length: 13.000 mm Width: 2.500 mm Weight: 12.000 kg

#### **Buyer Information:**

Condition: Very good condition Available: Immediately Sold as: EXW (Ex Works - Incoterm) VAT: 19 % Buyers Premium: 18 % Location: Europe



# Images:















## Video:











QR Code for https://www.asset-trade.de/en/print/pdf/node/7371?la

**Asset-Trade** 

Assessment and Sale of Used Assets world wide

Am Sonnenhof 16

47800 Krefeld

Germany

Tel.: +49 2151 32500 33