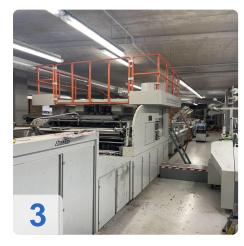

tively ensure high-quality paper bags as well as save labor costs. Equipped with advanced pre-heap paper feeder, this machine can realize non-stop feeding, thereby improving the production capacity. Perfect water glue and hot-melt glue application devices ensure that the machine can process various kinds of paper, thus being able to produce different excellent paper bags, which are especially suitable for food, clothing and luxuries industries.



### **Technical Data:**

## **Technical Data:**

Control: CNC

#### **Dimensions and Weight:**

Height: 1.700 mm Length: 13.000 mm Width: 2.500 mm Weight: 12.000 kg

#### **Buyer Information:**

Condition: Very good condition Available: Immediately Sold as: EXW (Ex Works - Incoterm) VAT: 19 % Buyers Premium: 18 % Location: Europe



# Images:















## Video:











QR Code for https://www.asset-trade.de/en/print/pdf/node/7371?la

**Asset-Trade** 

Assessment and Sale of Used Assets world wide

Am Sonnenhof 16

47800 Krefeld

Germany

Tel.: +49 2151 32500 33