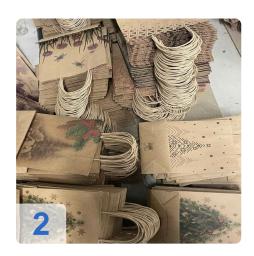

well as save labor costs. Equipped with advanced pre-heap paper feeder, this machine can realize non-stop feeding, thereby improving the production capacity. Perfect water glue and hot-melt glue application devices ensure that the machine can process various kinds of paper, thus being able to produce different excellent paper bags, which are especially suitable for food, clothing and luxuries industries.

Generated on 31.03.2025 Page 2



## **Technical Data:**

#### **Technical Data:**

Control: CNC

# **Dimensions and Weight:**

Height: 1.700 mm Length: 13.000 mm Width: 2.500 mm Weight: 12.000 kg

# **Buyer Information:**

Condition: Very good condition

Available: Immediately

Sold as:

EXW (Ex Works - Incoterm)

VAT: 19 %

Buyers Premium: 18 %

Location: Europe



# **Images:**













Generated on 31.03.2025 Page 5



# Video:













**Asset-Trade** 

**Assessment and Sale of Used Assets world wide** 

**Am Sonnenhof 16** 

47800 Krefeld

**Germany** 

Tel.: +49 2151 32500 33