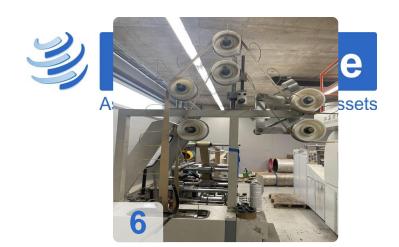

as save labor costs. Equipped with advanced pre-heap paper feeder, this machine can realize non-stop feeding, thereby improving the production capacity. Perfect water glue and hot-melt glue application devices ensure that the machine can process various kinds of paper, thus being able to produce different excellent paper bags, which are especially suitable for food, clothing and luxuries industries.

Generated on 31.03.2025 Page 2



## **Technical Data:**

#### **Technical Data:**

Control: CNC

# **Dimensions and Weight:**

Height: 1.700 mm Length: 13.000 mm Width: 2.500 mm Weight: 12.000 kg

# **Buyer Information:**

Condition: Very good condition

Available: Immediately

Sold as:

EXW (Ex Works - Incoterm)

VAT: 19 %

Buyers Premium: 18 %

Location: Europe



# **Images:**













Generated on 31.03.2025 Page 5



# Video:













**Asset-Trade** 

**Assessment and Sale of Used Assets world wide** 

**Am Sonnenhof 16** 

47800 Krefeld

**Germany** 

Tel.: +49 2151 32500 33