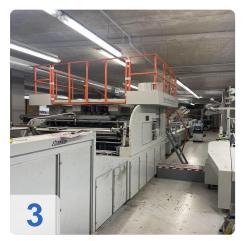

This machine is designed to manufacture square bottom paper bags without handles from sheet paper, and it is an ideal equipment for processing mid-to-high-end paper handbags. By implementing steps including paper feeding, line imposing, side gluing, tube forming and bottom forming inline, this machine can effectively ensure high-quality paper bags as well as save labor costs. Equipped with advanced pre-heap paper feeder, this machine can realize non-stop feeding, thereby improving the production capacity. Perfect water glue and hot-melt glue application devices ensure that the machine can process various kinds of paper, thus being able to produce different excellent paper bags, which are especially suitable for food, clothing and luxuries industries.

# **Dimensions and Weight:**

Height: 1.700 mm Length: 13.000 mm Width: 2.500 mm Weight: 12.000 kg