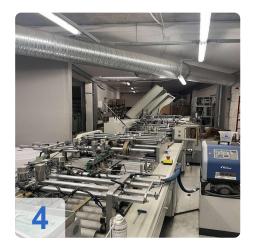

ll as save labor costs. Equipped with advanced pre-heap paper feeder, this machine can realize non-stop feeding, thereby improving the production capacity. Perfect water glue and hot-melt glue application devices ensure that the machine can process various kinds of paper, thus being able to produce different excellent paper bags, which are especially suitable for food, clothing and luxuries industries.

Generated on 31.03.2025 Page 2



## **Technical Data:**

#### **Technical Data:**

Control: CNC

# **Dimensions and Weight:**

Height: 1.700 mm Length: 13.000 mm Width: 2.500 mm Weight: 12.000 kg

# **Buyer Information:**

Condition: Very good condition

Available: Immediately

Sold as:

EXW (Ex Works - Incoterm)

VAT: 19 %

Buyers Premium: 18 %

Location: Europe



# **Images:**













Generated on 31.03.2025 Page 5



# Video:













**Asset-Trade** 

**Assessment and Sale of Used Assets world wide** 

**Am Sonnenhof 16** 

47800 Krefeld

**Germany** 

Tel.: +49 2151 32500 33