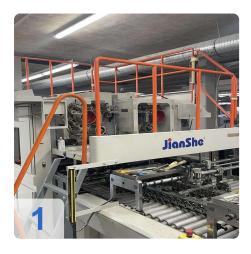

This machine is designed to manufacture square bottom paper bags without handles from sheet paper, and it is an ideal equipment for processing mid-to-high-end paper handbags. By implementing steps including paper feeding, line imposing, side gluing, tube forming and bottom forming inline, this machine can effectively ensure high-quality paper bags as well as save labor costs. Equipped with advanced pre-heap paper feeder, this machine can realize non-stop feeding, thereby improving the production capacity. Perfect water glue and hot-melt glue application devices ensure that the machine can process various kinds of paper, thus being able to produce different excellent paper bags, which are especially suitable for food, clothing and luxuries industries.

# **Dimensions and Weight:**

Height: 1.700 mm Length: 13.000 mm Width: 2.500 mm Weight: 12.000 kg