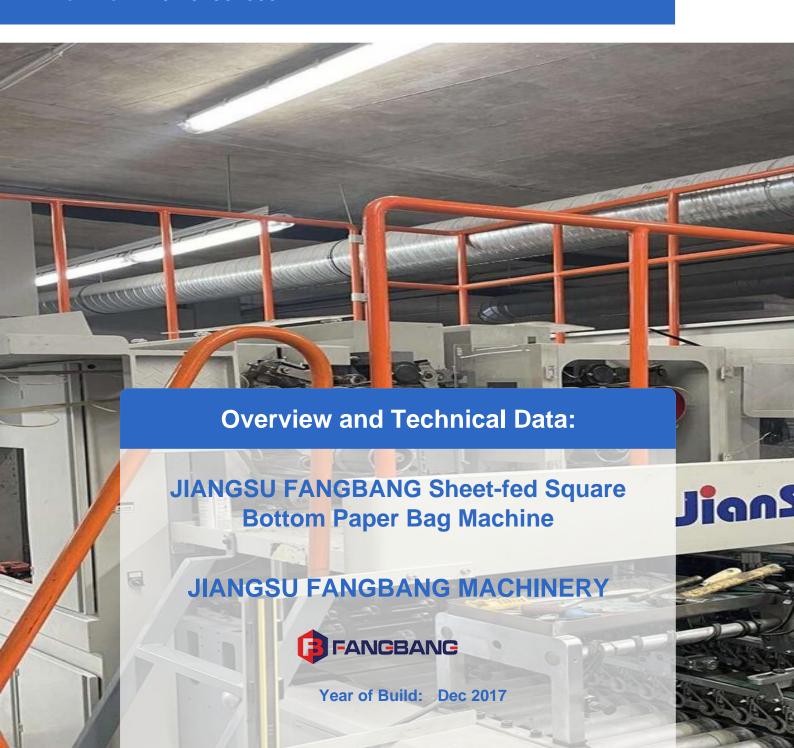

This machine is designed to manufacture square bottom paper bags without handles from sheet paper, and it is an ideal equipment for processing mid-to-high-end paper handbags. By implementing steps including paper feeding, line imposing, side gluing, tube forming and bottom forming inline, this machine can effectively ensure high-quality paper bags as well as save labor costs. Equipped with advanced pre-heap paper feeder, this machine can realize non-stop feeding, thereby improving the production capacity. Perfect water glue and hot-melt glue application devices ensure that the machine can process various kinds of paper, thus being able to produce different excellent paper bags, which are especially suitable for food, clothing and luxuries industries.

# **Dimensions and Weight:**

Height: 1.700 mm Length: 13.000 mm Width: 2.500 mm Weight: 12.000 kg