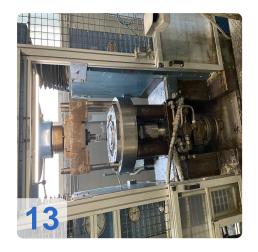

# **Used DORST DK 250 Hydraulic Powder Press**

Was fully overhauled in 2009!!!

Operating Hour: 28975 h

#### **Technical Data:**

- Sizing force 2,500 kN
- Upper punch stroke 350 mm
- Die stroke 70 mm
- Positioning accuracy ±0,01 mm
- Stroke rate up to 20 min<sup>-1</sup>

Still in daily operation.

Hydraulic CNC sizing press designed for high productivity while maintaining tight tolerances of the sintered part.

- Maximum precision
- Ultra-rigid machine frame
- Central force flow
- Up to 2 upper and 2 lower tool levels

The hydraulic powder press DORST DK 250 is an advanced machine designed to achieve high productivity while maintaining the tolerances of sintered parts. Thanks to its modular structure, it can be used for single or multi-level production, to which various automation solutions and additional functions can be added. The press has several features such as high mechanical and hydraulic rigidity, fast rotation speeds, low energy consumption and a special intelligent program generator (IPG) to support the size. In addition, it has small dimensions, maximum precision, a very rigid machine frame, centralized power flow and up to 2 upper and 2 lower gear levels. The press was completely renovated in 2009 and is still in daily use, working time 28975h. With a design force of 2500 kN, a top of 350 mm, a stroke of 70 mm, a positioning accuracy of  $\pm$  0.01 mm and a travel speed of up to 20 min-1, this press is an excellent choice for any industry that wants it. to optimize its production process.