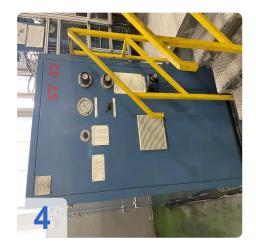

#### **Technical Data:**

- Sizing force 2,500 kN
- Upper punch stroke 350 mm
- Die stroke 70 mm
- Positioning accuracy ±0,01 mm
- Stroke rate up to 20 min<sup>-1</sup>

Still in daily operation.

Hydraulic CNC sizing press designed for high productivity while maintaining tight tolerances of the sintered part.

- Maximum precision
- Ultra-rigid machine frame
- Central force flow
- Up to 2 upper and 2 lower tool levels

The hydraulic powder press DORST DK 250 is an advanced machine designed to achieve high productivity while maintaining the tolerances of sintered parts. Thanks to its modular structure, it can be used for single or multi-level production, to which various automation solutions and additional functions can be added. The press has several features such as high mechanical and hydraulic rigidity, fast rotation speeds, low energy consumption and a special intelligent program generator (IPG) to support the size. In addition, it has small dimensions, maximum precision, a very rigid machine frame, centralized power flow and up to 2 upper and 2 lower gear levels. The press was completely renovated in 2009 and is still in daily use, working time 28975h. With a design force of 2500 kN, a top of 350 mm, a stroke of 70 mm, a positioning accuracy of  $\pm$  0.01 mm and a travel speed of up to 20 min-1, this press is an excellent choice for any industry that wants it. to optimize its production process.