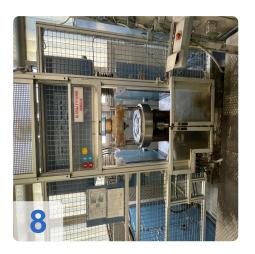

# **Used DORST DK 250 Hydraulic Powder Press**

Was fully overhauled in 2009!!!

Operating Hour: 28975 h

#### **Technical Data:**

- Sizing force 2,500 kN
- Upper punch stroke 350 mm
- Die stroke 70 mm
- Positioning accuracy ±0,01 mm
- Stroke rate up to 20 min<sup>-1</sup>

Still in daily operation.

Hydraulic CNC sizing press designed for high productivity while maintaining tight tolerances of the sintered part.

- Maximum precision
- Ultra-rigid machine frame
- Central force flow
- Up to 2 upper and 2 lower tool levels

The hydraulic powder press DORST DK 250 is an advanced machine designed to achieve high productivity while maintaining the tolerances of sintered parts. Thanks to its modular structure, it can be used for single or multi-level production, to which various automation solutions and additional functions can be added. The press has several features such as high mechanical and hydraulic rigidity, fast rotation speeds, low energy consumption and a special intelligent program generator (IPG) to support the size. In addition, it has small dimensions, maximum precision, a very rigid machine frame, centralized power flow and up to 2 upper and 2 lower gear levels. The press was completely renovated in 2009 and is still in daily use, working time 28975h. With a design force of 2500 kN, a top of 350 mm, a stroke of 70 mm, a positioning accuracy of  $\pm$  0.01 mm and a travel speed of up to 20 min-1, this press is an excellent choice for any industry that wants it. to optimize its production process.