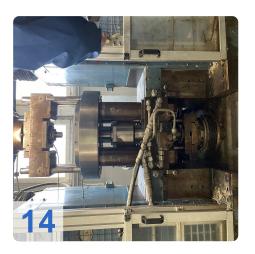

# **Used DORST DK 250 Hydraulic Powder Press**

Was fully overhauled in 2009!!!

Operating Hour: 28975 h

#### **Technical Data:**

- Sizing force 2,500 kN
- Upper punch stroke 350 mm
- Die stroke 70 mm
- Positioning accuracy ±0,01 mm
- Stroke rate up to 20 min<sup>-1</sup>

Still in daily operation.

Hydraulic CNC sizing press designed for high productivity while maintaining tight tolerances of the sintered part.

- Maximum precision
- Ultra-rigid machine frame
- Central force flow
- Up to 2 upper and 2 lower tool levels

The hydraulic powder press DORST DK 250 is an advanced machine designed to achieve high productivity while maintaining the tolerances of sintered parts. Thanks to its modular structure, it can be used for single or multi-level production, to which various automation solutions and additional functions can be added. The press has several features such as high mechanical and hydraulic rigidity, fast rotation speeds, low energy consumption and a special intelligent program generator (IPG) to support the size. In addition, it has small dimensions, maximum precision, a very rigid machine frame, centralized power flow and up to 2 upper and 2 lower gear levels. The press was completely renovated in 2009 and is still in daily use, working time 28975h. With a design force of 2500 kN, a top of 350 mm, a stroke of 70 mm, a positioning accuracy of  $\pm$  0.01 mm and a travel speed of up to 20 min-1, this press is an excellent choice for any industry that wants it. to optimize its production process.