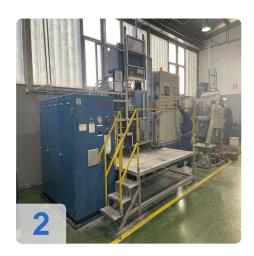

# **Used DORST DK 250 Hydraulic Powder Press**

Was fully overhauled in 2009!!!

Operating Hour: 28975 h

- Maximum precision
- Ultra-rigid machine frame
- Central force flow
- Up to 2 upper and 2 lower tool levels

The hydraulic powder press DORST DK 250 is an advanced machine designed to achieve high productivity while maintaining the tolerances of sintered parts. Thanks to its modular structure, it can be used for single or multi-level production, to which various automation solutions and additional functions can be added. The press has several features such as high mechanical and hydraulic rigidity, fast rotation speeds, low energy consumption and a special intelligent program generator (IPG) to support the size. In addition, it has small dimensions, maximum precision, a very rigid machine frame, centralized power flow and up to 2 upper and 2 lower gear levels. The press was completely renovated in 2009 and is still in daily use, working time 28975h. With a design force of 2500 kN, a top of 350 mm, a stroke of 70 mm, a positioning accuracy of  $\pm$  0.01 mm and a travel speed of up to 20 min-1, this press is an excellent choice for any industry that wants it. to optimize its production process.