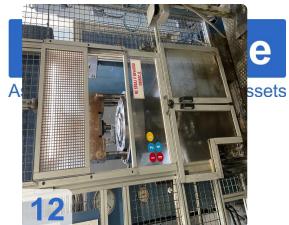

# **Used DORST DK 250 Hydraulic Powder Press**

Was fully overhauled in 2009!!!

Operating Hour: 28975 h

#### **Technical Data:**

- Sizing force 2,500 kN
- Upper punch stroke 350 mm
- Die stroke 70 mm
- Positioning accuracy ±0,01 mm
- Stroke rate up to 20 min<sup>-1</sup>

Still in daily operation.

Hydraulic CNC sizing press designed for high productivity while maintaining tight tolerances of the sintered part.

- Maximum precision
- Ultra-rigid machine frame
- Central force flow
- Up to 2 upper and 2 lower tool levels

The hydraulic powder press DORST DK 250 is an advanced machine designed to achieve high productivity while maintaining the tolerances of sintered parts. Thanks to its modular structure, it can be used for single or multi-level production, to which various automation solutions and additional functions can be added. The press has several features such as high mechanical and hydraulic rigidity, fast rotation speeds, low energy consumption and a special intelligent program generator (IPG) to support the size. In addition, it has small dimensions, maximum precision, a very rigid machine frame, centralized power flow and up to 2 upper and 2 lower gear levels. The press was completely renovated in 2009 and is still in daily use, working time 28975h. With a design force of 2500 kN, a top of 350 mm, a stroke of 70 mm, a positioning accuracy of  $\pm$  0.01 mm and a travel speed of up to 20 min-1, this press is an excellent choice for any industry that wants it. to optimize its production process.