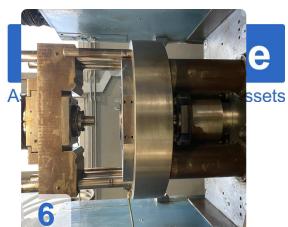

- Maximum precision
- Ultra-rigid machine frame
- Central force flow
- Up to 2 upper and 2 lower tool levels

The hydraulic powder press DORST DK 250 is an advanced machine designed to achieve high productivity while maintaining the tolerances of sintered parts. Thanks to its modular structure, it can be used for single or multi-level production, to which various automation solutions and additional functions can be added. The press has several features such as high mechanical and hydraulic rigidity, fast rotation speeds, low energy consumption and a special intelligent program generator (IPG) to support the size. In addition, it has small dimensions, maximum precision, a very rigid machine frame, centralized power flow and up to 2 upper and 2 lower gear levels. The press was completely renovated in 2009 and is still in daily use, working time 28975h. With a design force of 2500 kN, a top of 350 mm, a stroke of 70 mm, a positioning accuracy of  $\pm$  0.01 mm and a travel speed of up to 20 min-1, this press is an excellent choice for any industry that wants it. to optimize its production process.