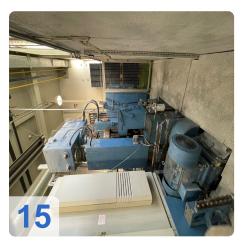

# **Used DORST DK 250 Hydraulic Powder Press**

Was fully overhauled in 2009!!!

Operating Hour: 28975 h

#### **Technical Data:**

- Sizing force 2,500 kN
- Upper punch stroke 350 mm
- Die stroke 70 mm
- Positioning accuracy ±0,01 mm
- Stroke rate up to 20 min<sup>-1</sup>

Still in daily operation.

Hydraulic CNC sizing press designed for high productivity while maintaining tight tolerances of the sintered part.

- Maximum precision
- Ultra-rigid machine frame
- Central force flow
- Up to 2 upper and 2 lower tool levels

The hydraulic powder press DORST DK 250 is an advanced machine designed to achieve high productivity while maintaining the tolerances of sintered parts. Thanks to its modular structure, it can be used for single or multi-level production, to which various automation solutions and additional functions can be added. The press has several features such as high mechanical and hydraulic rigidity, fast rotation speeds, low energy consumption and a special intelligent program generator (IPG) to support the size. In addition, it has small dimensions, maximum precision, a very rigid machine frame, centralized power flow and up to 2 upper and 2 lower gear levels. The press was completely renovated in 2009 and is still in daily use, working time 28975h. With a design force of 2500 kN, a top of 350 mm, a stroke of 70 mm, a positioning accuracy of  $\pm$  0.01 mm and a travel speed of up to 20 min-1, this press is an excellent choice for any industry that wants it. to optimize its production process.