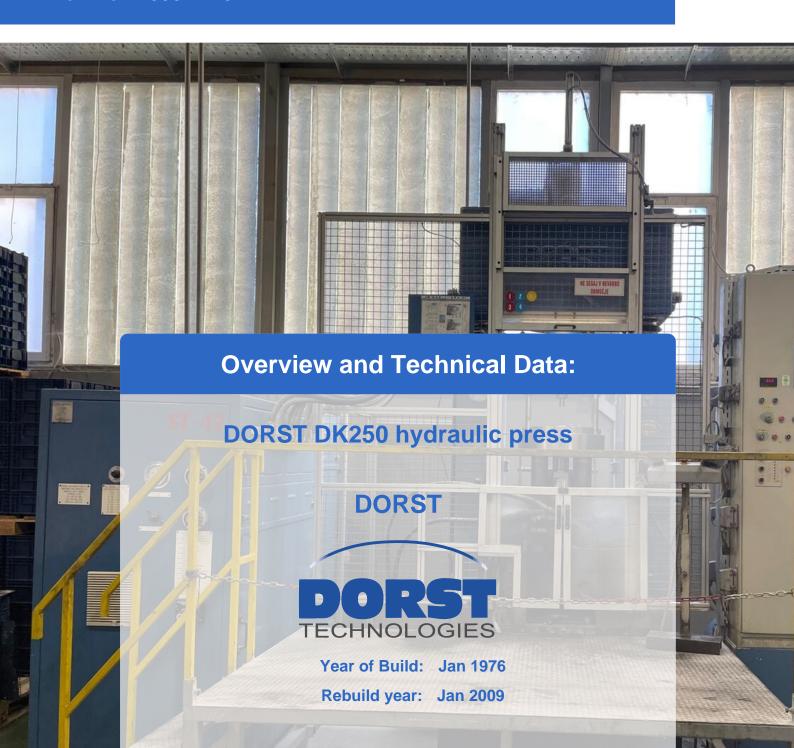

# **Used DORST DK 250 Hydraulic Powder Press**

Was fully overhauled in 2009!!!

Operating Hour: 28975 h

#### **Technical Data:**

- Sizing force 2,500 kN
- Upper punch stroke 350 mm
- Die stroke 70 mm
- Positioning accuracy ±0,01 mm
- Stroke rate up to 20 min<sup>-1</sup>

Still in daily operation.

Hydraulic CNC sizing press designed for high productivity while maintaining tight tolerances of the sintered part.

- Maximum precision
- Ultra-rigid machine frame
- Central force flow
- Up to 2 upper and 2 lower tool levels

The hydraulic powder press DORST DK 250 is an advanced machine designed to achieve high productivity while maintaining the tolerances of sintered parts. Thanks to its modular structure, it can be used for single or multi-level production, to which various automation solutions and additional functions can be added. The press has several features such as high mechanical and hydraulic rigidity, fast rotation speeds, low energy consumption and a special intelligent program generator (IPG) to support the size. In addition, it has small dimensions, maximum precision, a very rigid machine frame, centralized power flow and up to 2 upper and 2 lower gear levels. The press was completely renovated in 2009 and is still in daily use, working time 28975h. With a design force of 2500 kN, a top of 350 mm, a stroke of 70 mm, a positioning accuracy of  $\pm$  0.01 mm and a travel speed of up to 20 min-1, this press is an excellent choice for any industry that wants it. to optimize its production process.