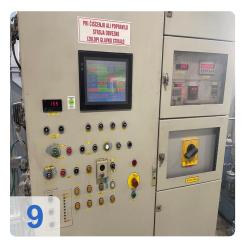

# **Used DORST DK 250 Hydraulic Powder Press**

Was fully overhauled in 2009!!!

Operating Hour: 28975 h

#### **Technical Data:**

- Sizing force 2,500 kN
- Upper punch stroke 350 mm
- Die stroke 70 mm
- Positioning accuracy ±0,01 mm
- Stroke rate up to 20 min<sup>-1</sup>

Still in daily operation.

Hydraulic CNC sizing press designed for high productivity while maintaining tight tolerances of the sintered part.

- Maximum precision
- Ultra-rigid machine frame
- Central force flow
- Up to 2 upper and 2 lower tool levels

The hydraulic powder press DORST DK 250 is an advanced machine designed to achieve high productivity while maintaining the tolerances of sintered parts. Thanks to its modular structure, it can be used for single or multi-level production, to which various automation solutions and additional functions can be added. The press has several features such as high mechanical and hydraulic rigidity, fast rotation speeds, low energy consumption and a special intelligent program generator (IPG) to support the size. In addition, it has small dimensions, maximum precision, a very rigid machine frame, centralized power flow and up to 2 upper and 2 lower gear levels. The press was completely renovated in 2009 and is still in daily use, working time 28975h. With a design force of 2500 kN, a top of 350 mm, a stroke of 70 mm, a positioning accuracy of  $\pm$  0.01 mm and a travel speed of up to 20 min-1, this press is an excellent choice for any industry that wants it. to optimize its production process.

#### **Technical Data:**

Control: CNC

Machine Hours: 28975