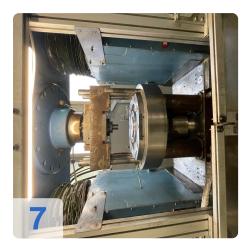

# Used DORST DK 250 Hydraulic Powder Press

Was fully overhauled in 2009!!!

Operating Hour: 28975 h

Technical Data:

- Sizing force 2,500 kN
- Upper punch stroke 350 mm
- Die stroke 70 mm
- Positioning accuracy ±0,01 mm
- Stroke rate up to 20 min<sup>-1</sup>

- Maximum precision
- Ultra-rigid machine frame
- Central force flow
- Up to 2 upper and 2 lower tool levels

The hydraulic powder press DORST DK 250 is an advanced machine designed to achieve high productivity while maintaining the tolerances of sintered parts. Thanks to its modular structure, it can be used for single or multi-level production, to which various automation solutions and additional functions can be added. The press has several features such as high mechanical and hydraulic rigidity, fast rotation speeds, low energy consumption and a special intelligent program generator (IPG) to support the size. In addition, it has small dimensions, maximum precision, a very rigid machine frame, centralized power flow and up to 2 upper and 2 lower gear levels. The press was completely renovated in 2009 and is still in daily use, working time 28975h. With a design force of 2500 kN, a top of 350 mm, a stroke of 70 mm, a positioning accuracy of  $\pm 0.01$  mm and a travel speed of up to 20 min-1, this press is an excellent choice for any industry that wants it. to optimize its production process.