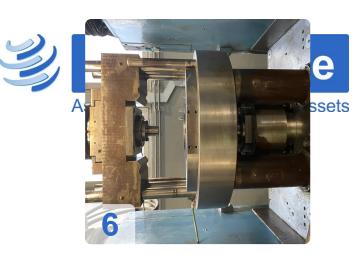

# Used DORST DK 250 Hydraulic Powder Press

Was fully overhauled in 2009!!!

Operating Hour: 28975 h

Technical Data:

- Sizing force 2,500 kN
- Upper punch stroke 350 mm
- Die stroke 70 mm
- Positioning accuracy ±0,01 mm
- Stroke rate up to 20 min<sup>-1</sup>

- Maximum precision
- Ultra-rigid machine frame
- Central force flow
- Up to 2 upper and 2 lower tool levels

The hydraulic powder press DORST DK 250 is an advanced machine designed to achieve high productivity while maintaining the tolerances of sintered parts. Thanks to its modular structure, it can be used for single or multi-level production, to which various automation solutions and additional functions can be added. The press has several features such as high mechanical and hydraulic rigidity, fast rotation speeds, low energy consumption and a special intelligent program generator (IPG) to support the size. In addition, it has small dimensions, maximum precision, a very rigid machine frame, centralized power flow and up to 2 upper and 2 lower gear levels. The press was completely renovated in 2009 and is still in daily use, working time 28975h. With a design force of 2500 kN, a top of 350 mm, a stroke of 70 mm, a positioning accuracy of  $\pm 0.01$  mm and a travel speed of up to 20 min-1, this press is an excellent choice for any industry that wants it. to optimize its production process.