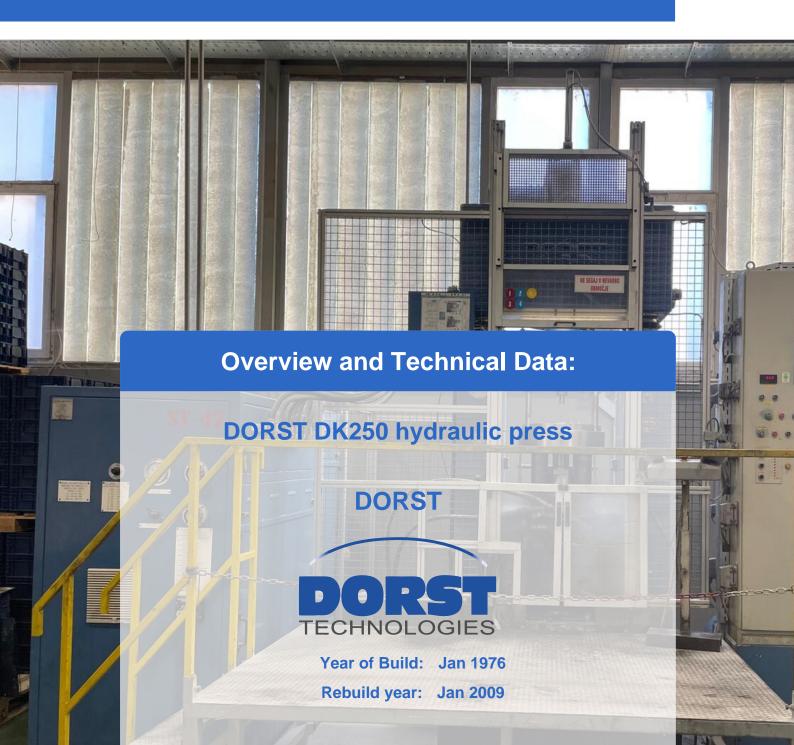

# Used DORST DK 250 Hydraulic Powder Press

Was fully overhauled in 2009!!!

Operating Hour: 28975 h

Technical Data:

- Sizing force 2,500 kN
- Upper punch stroke 350 mm
- Die stroke 70 mm
- Positioning accuracy ±0,01 mm
- Stroke rate up to 20 min<sup>-1</sup>

Still in daily operation.

Hydraulic CNC sizing press designed for high productivity while maintaining tight tolerances of the sintered part.

Modular design, available for single-level parts or in multi-level design with the possibility of adding various automation solutions and additional functions.

- Maximum precision
- Ultra-rigid machine frame
- Central force flow
- Up to 2 upper and 2 lower tool levels

The hydraulic powder press DORST DK 250 is an advanced machine designed to achieve high productivity while maintaining the tolerances of sintered parts. Thanks to its modular structure, it can be used for single or multi-level production, to which various automation solutions and additional functions can be added. The press has several features such as high mechanical and hydraulic rigidity, fast rotation speeds, low energy consumption and a special intelligent program generator (IPG) to support the size. In addition, it has small dimensions, maximum precision, a very rigid machine frame, centralized power flow and up to 2 upper and 2 lower gear levels. The press was completely renovated in 2009 and is still in daily use, working time 28975h. With a design force of 2500 kN, a top of 350 mm, a stroke of 70 mm, a positioning accuracy of  $\pm 0.01$  mm and a travel speed of up to 20 min-1, this press is an excellent choice for any industry that wants it. to optimize its production process.