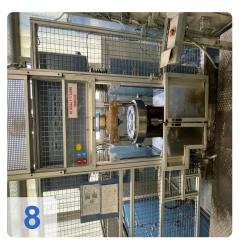

# Used DORST DK 250 Hydraulic Powder Press

Was fully overhauled in 2009!!!

Operating Hour: 28975 h

Technical Data:

- Sizing force 2,500 kN
- Upper punch stroke 350 mm
- Die stroke 70 mm
- Positioning accuracy ±0,01 mm
- Stroke rate up to 20 min<sup>-1</sup>

Still in daily operation.

Hydraulic CNC sizing press designed for high productivity while maintaining tight tolerances of the sintered part.

Modular design, available for single-level parts or in multi-level design with the possibility of adding various automation solutions and additional functions.