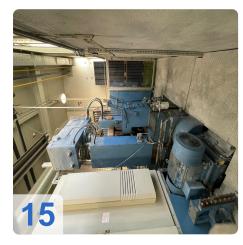

# Used DORST DK 250 Hydraulic Powder Press

Was fully overhauled in 2009!!!

Operating Hour: 28975 h

Technical Data:

- Sizing force 2,500 kN
- Upper punch stroke 350 mm
- Die stroke 70 mm
- Positioning accuracy ±0,01 mm
- Stroke rate up to 20 min<sup>-1</sup>

Still in daily operation.

Hydraulic CNC sizing press designed for high productivity while maintaining tight tolerances of the sintered part.

Modular design, available for single-level parts or in multi-level design with the possibility of adding various automation solutions and additional functions.

- Maximum precision
- Ultra-rigid machine frame
- Central force flow
- Up to 2 upper and 2 lower tool levels

The hydraulic powder press DORST DK 250 is an advanced machine designed to achieve high productivity while maintaining the tolerances of sintered parts. Thanks to its modular structure, it can be used for single or multi-level production, to which various automation solutions and additional functions can be added. The press has several features such as high mechanical and hydraulic rigidity, fast rotation speeds, low energy consumption and a special intelligent program generator (IPG) to support the size. In addition, it has small dimensions, maximum precision, a very rigid machine frame, centralized power flow and up to 2 upper and 2 lower gear levels. The press was completely renovated in 2009 and is still in daily use, working time 28975h. With a design force of 2500 kN, a top of 350 mm, a stroke of 70 mm, a positioning accuracy of  $\pm 0.01$  mm and a travel speed of up to 20 min-1, this press is an excellent choice for any industry that wants it. to optimize its production process.