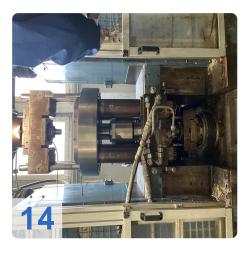

# Used DORST DK 250 Hydraulic Powder Press

Was fully overhauled in 2009!!!

Operating Hour: 28975 h

Technical Data:

- Sizing force 2,500 kN
- Upper punch stroke 350 mm
- Die stroke 70 mm
- Positioning accuracy ±0,01 mm
- Stroke rate up to 20 min<sup>-1</sup>

Still in daily operation.

Hydraulic CNC sizing press designed for high productivity while maintaining tight tolerances of the sintered part.

Modular design, available for single-level parts or in multi-level design with the possibility of adding various automation solutions and additional functions.

- Maximum precision
- Ultra-rigid machine frame
- Central force flow
- Up to 2 upper and 2 lower tool levels

The hydraulic powder press DORST DK 250 is an advanced machine designed to achieve high productivity while maintaining the tolerances of sintered parts. Thanks to its modular structure, it can be used for single or multi-level production, to which various automation solutions and additional functions can be added. The press has several features such as high mechanical and hydraulic rigidity, fast rotation speeds, low energy consumption and a special intelligent program generator (IPG) to support the size. In addition, it has small dimensions, maximum precision, a very rigid machine frame, centralized power flow and up to 2 upper and 2 lower gear levels. The press was completely renovated in 2009 and is still in daily use, working time 28975h. With a design force of 2500 kN, a top of 350 mm, a stroke of 70 mm, a positioning accuracy of  $\pm 0.01$  mm and a travel speed of up to 20 min-1, this press is an excellent choice for any industry that wants it. to optimize its production process.