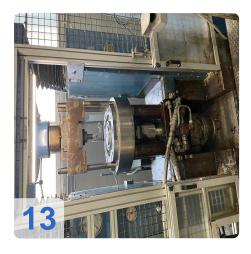

# Used DORST DK 250 Hydraulic Powder Press

Was fully overhauled in 2009!!!

Operating Hour: 28975 h

Technical Data:

- Sizing force 2,500 kN
- Upper punch stroke 350 mm
- Die stroke 70 mm
- Positioning accuracy ±0,01 mm
- Stroke rate up to 20 min<sup>-1</sup>

Still in daily operation.

Hydraulic CNC sizing press designed for high productivity while maintaining tight tolerances of the sintered part.

Modular design, available for single-level parts or in multi-level design with the possibility of adding various automation solutions and additional functions.

- Maximum precision
- Ultra-rigid machine frame
- Central force flow
- Up to 2 upper and 2 lower tool levels

The hydraulic powder press DORST DK 250 is an advanced machine designed to achieve high productivity while maintaining the tolerances of sintered parts. Thanks to its modular structure, it can be used for single or multi-level production, to which various automation solutions and additional functions can be added. The press has several features such as high mechanical and hydraulic rigidity, fast rotation speeds, low energy consumption and a special intelligent program generator (IPG) to support the size. In addition, it has small dimensions, maximum precision, a very rigid machine frame, centralized power flow and up to 2 upper and 2 lower gear levels. The press was completely renovated in 2009 and is still in daily use, working time 28975h. With a design force of 2500 kN, a top of 350 mm, a stroke of 70 mm, a positioning accuracy of  $\pm 0.01$  mm and a travel speed of up to 20 min-1, this press is an excellent choice for any industry that wants it. to optimize its production process.