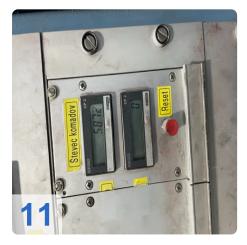

# Used DORST DK 250 Hydraulic Powder Press

Was fully overhauled in 2009!!!

Operating Hour: 28975 h

Technical Data:

- Sizing force 2,500 kN
- Upper punch stroke 350 mm
- Die stroke 70 mm
- Positioning accuracy ±0,01 mm
- Stroke rate up to 20 min<sup>-1</sup>

#### **Technical Data:**

Control: CNC Machine Hours: 28975