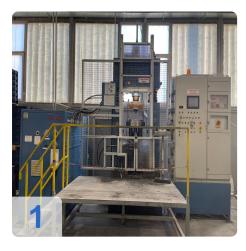

# Used DORST DK 250 Hydraulic Powder Press

Was fully overhauled in 2009!!!

Operating Hour: 28975 h

Technical Data:

- Sizing force 2,500 kN
- Upper punch stroke 350 mm
- Die stroke 70 mm
- Positioning accuracy ±0,01 mm
- Stroke rate up to 20 min<sup>-1</sup>

Still in daily operation.

Hydraulic CNC sizing press designed for high productivity while maintaining tight tolerances of the sintered part.

Modular design, available for single-level parts or in multi-level design with the possibility of adding various automation solutions and additional functions.

- Maximum precision
- Ultra-rigid machine frame
- Central force flow
- Up to 2 upper and 2 lower tool levels

The hydraulic powder press DORST DK 250 is an advanced machine designed to achieve high productivity while maintaining the tolerances of sintered parts. Thanks to its modular structure, it can be used for single or multi-level production, to which various automation solutions and additional functions can be added. The press has several features such as high mechanical and hydraulic rigidity, fast rotation speeds, low energy consumption and a special intelligent program generator (IPG) to support the size. In addition, it has small dimensions, maximum precision, a very rigid machine frame, centralized power flow and up to 2 upper and 2 lower gear levels. The press was completely renovated in 2009 and is still in daily use, working time 28975h. With a design force of 2500 kN, a top of 350 mm, a stroke of 70 mm, a positioning accuracy of  $\pm 0.01$  mm and a travel speed of up to 20 min-1, this press is an excellent choice for any industry that wants it. to optimize its production process.