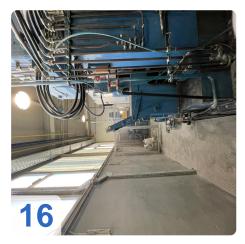

, a very rigid machine frame, centralized power flow and up to 2 upper and 2 lower gear levels. The press was completely renovated in 2009 and is still in daily use, working time 28975h. With a design force of 2500 kN, a top of 350 mm, a stroke of 70 mm, a positioning accuracy of  $\pm 0.01$  mm and a travel speed of up to 20 min-1, this press is an excellent choice for any industry that wants it. to optimize its production process.



## **Technical Data:**

#### **Technical Data:**

Control: CNC Machine Hours: 28975

## **Dimensions and Weight:**

Length: 3.150 mm Width: 7.100 mm

## **Buyer Information:**

Condition: Very good condition Available: Immediately Sold as: EXW (Ex Works - Incoterm) VAT: 19 % Buyers Premium: 18 % Location: Slovenia



# Images:



































# Video:







#### **Asset-Trade**

Assessment and Sale of Used Assets world wide

Am Sonnenhof 16

47800 Krefeld

Germany

Tel.: +49 2151 32500 33