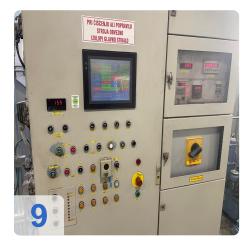

maximum precision, a very rigid machine frame, centralized power flow and up to 2 upper and 2 lower gear levels. The press was completely renovated in 2009 and is still in daily use, working time 28975h. With a design force of 2500 kN, a top of 350 mm, a stroke of 70 mm, a positioning accuracy of  $\pm 0.01$  mm and a travel speed of up to 20 min-1, this press is an excellent choice for any industry that wants it. to optimize its production process.



## **Technical Data:**

#### **Technical Data:**

Control: CNC Machine Hours: 28975

## **Dimensions and Weight:**

Length: 3.150 mm Width: 7.100 mm

## **Buyer Information:**

Condition: Very good condition Available: Immediately Sold as: EXW (Ex Works - Incoterm) VAT: 19 % Buyers Premium: 18 % Location: Slovenia



# Images:



































# Video:







#### **Asset-Trade**

Assessment and Sale of Used Assets world wide

Am Sonnenhof 16

47800 Krefeld

Germany

Tel.: +49 2151 32500 33