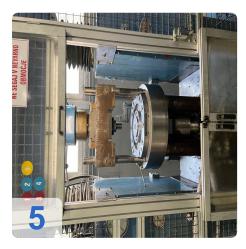

# Used DORST DK 250 Hydraulic Powder Press

Was fully overhauled in 2009!!!

Operating Hour: 28975 h

Technical Data:

- Sizing force 2,500 kN
- Upper punch stroke 350 mm
- Die stroke 70 mm
- Positioning accuracy ±0,01 mm
- Stroke rate up to 20 min<sup>-1</sup>

- Maximum precision
- Ultra-rigid machine frame
- Central force flow
- Up to 2 upper and 2 lower tool levels

The hydraulic powder press DORST DK 250 is an advanced machine designed to achieve high productivity while maintaining the tolerances of sintered parts. Thanks to its modular structure, it can be used for single or multi-level production, to which various automation solutions and additional functions can be added. The press has several features such as high mechanical and hydraulic rigidity, fast rotation speeds, low energy consumption and a special intelligent program generator (IPG) to support the size. In addition, it has small dimensions, maximum precision, a very rigid machine frame, centralized power flow and up to 2 upper and 2 lower gear levels. The press was completely renovated in 2009 and is still in daily use, working time 28975h. With a design force of 2500 kN, a top of 350 mm, a stroke of 70 mm, a positioning accuracy of  $\pm 0.01$  mm and a travel speed of up to 20 min-1, this press is an excellent choice for any industry that wants it. to optimize its production process.