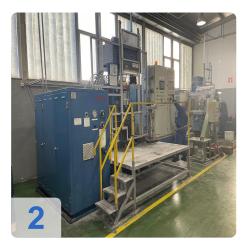

# Used DORST DK 250 Hydraulic Powder Press

Was fully overhauled in 2009!!!

Operating Hour: 28975 h

Technical Data:

- Sizing force 2,500 kN
- Upper punch stroke 350 mm
- Die stroke 70 mm
- Positioning accuracy ±0,01 mm
- Stroke rate up to 20 min<sup>-1</sup>

- Maximum precision
- Ultra-rigid machine frame
- Central force flow
- Up to 2 upper and 2 lower tool levels

The hydraulic powder press DORST DK 250 is an advanced machine designed to achieve high productivity while maintaining the tolerances of sintered parts. Thanks to its modular structure, it can be used for single or multi-level production, to which various automation solutions and additional functions can be added. The press has several features such as high mechanical and hydraulic rigidity, fast rotation speeds, low energy consumption and a special intelligent program generator (IPG) to support the size. In addition, it has small dimensions, maximum precision, a very rigid machine frame, centralized power flow and up to 2 upper and 2 lower gear levels. The press was completely renovated in 2009 and is still in daily use, working time 28975h. With a design force of 2500 kN, a top of 350 mm, a stroke of 70 mm, a positioning accuracy of  $\pm 0.01$  mm and a travel speed of up to 20 min-1, this press is an excellent choice for any industry that wants it. to optimize its production process.