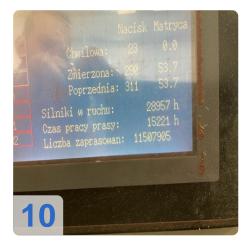

# Used DORST DK 250 Hydraulic Powder Press

Was fully overhauled in 2009!!!

Operating Hour: 28975 h

Technical Data:

- Sizing force 2,500 kN
- Upper punch stroke 350 mm
- Die stroke 70 mm
- Positioning accuracy ±0,01 mm
- Stroke rate up to 20 min<sup>-1</sup>

#### **Technical Data:**

Control: CNC Machine Hours: 28975