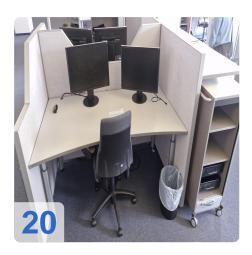

#### Manufacturer PLANMÖBEL- See PDF - Planmöbel Series

- Desks in various versions of half, round 1/4 or whole (table top in beige / frames in brown)
- Mobile pedestals with number board and 3 drawers /drawer and HR insert
- Filing cabinets larger than 2 OH (with plinth)
- Shelves
- Sideboards up to 3 OH (with plinth)
- Corner boards
- Meeting tables with round meeting extension

# Manufacturer WINI - See both PDFs - Wini and other furniture & Wini furniture 3

- Individual workstations
- Conference tables
- Mobile pedestals with number board and 3 drawer or drawer and HR insert
- Filing cabinets larger than 2 OH (with plinth)
- Sideboards up to 3 OH (with plinth)
- Lift tables
- Extension boards
- Partition walls
- Floor lamps
- Wardrobe
- Hanging file cabinet (HR cabinet)
- Manufacturer BMA / Axia- See PDF Conference chairs
- Conference chairs with armrests