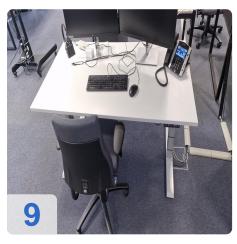

#### Manufacturer SSI SCHÄFER - See PDF - SSI Schäfer Series

• 15x electr. height-adjustable desks 160 x 80 mm