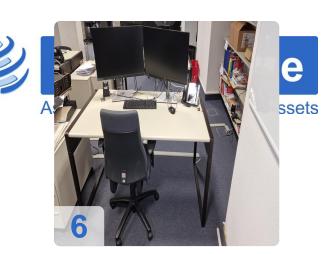

#### Manufacturer SSI SCHÄFER - See PDF - SSI Schäfer Series

• 15x electr. height-adjustable desks 160 x 80 mm