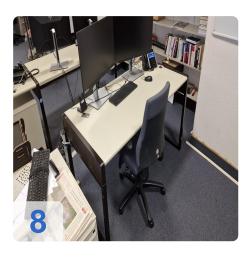

#### Manufacturer SSI SCHÄFER - See PDF - SSI Schäfer Series

• 15x electr. height-adjustable desks 160 x 80 mm