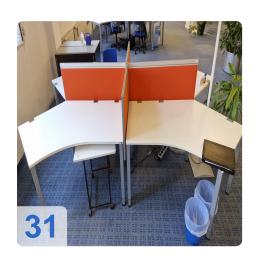

# Manufacturer WINI - See both PDFs - Wini and other furniture & Wini furniture 3

- Individual workstations
- Conference tables
- Mobile pedestals with number board and 3 drawer or drawer and HR insert
- Filing cabinets larger than 2 OH (with plinth)
- Sideboards up to 3 OH (with plinth)
- Lift tables
- Extension boards
- Partition walls
- Floor lamps
- Wardrobe
- Hanging file cabinet (HR cabinet)
- Manufacturer BMA / Axia- See PDF Conference chairs
- Conference chairs with armrests