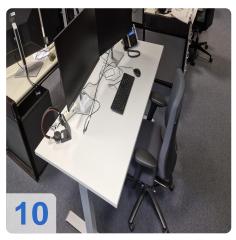

#### Manufacturer SSI SCHÄFER - See PDF - SSI Schäfer Series

• 15x electr. height-adjustable desks 160 x 80 mm