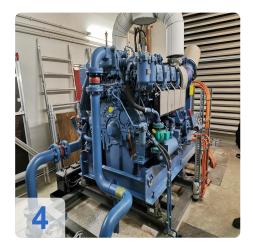

# MTU 6V 396 TC 42 with AvK (A. van Kaick) DKBN80/500-4TS generator 500 kVA

Commissioning: 1987

Technical data:

Engine Manufacturer: MTUEngine type: 6V 396 TC 42

Engine power: 440 kW /21500 1/min

• Generator Manufacturer: AvK (A. van Kaick)

Generator type: DKBN80/500-4TS

Generator power: 500 kVA