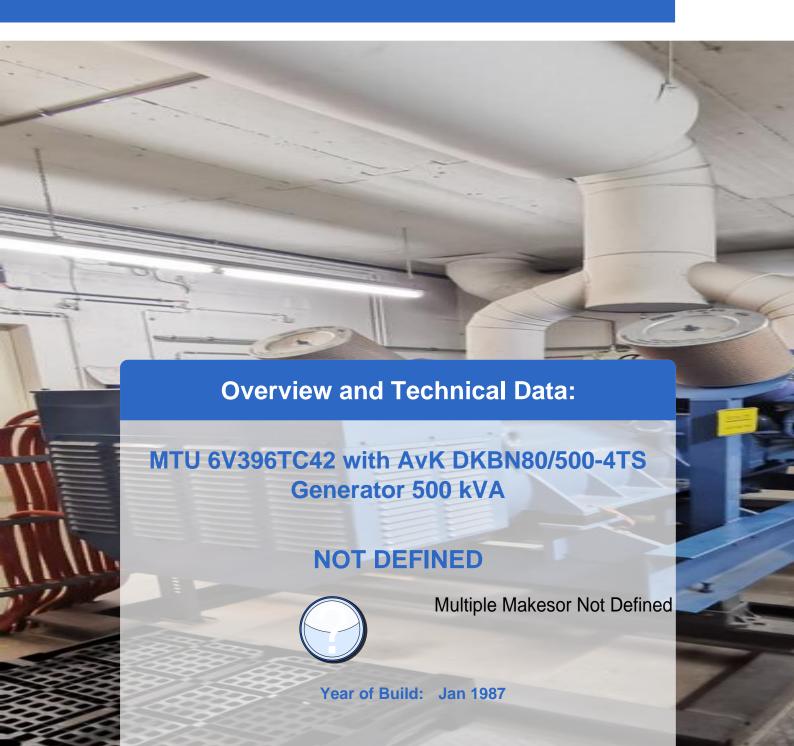

## Used emergency generator for sale

# MTU 6V 396 TC 42 with AvK (A. van Kaick) DKBN80/500-4TS generator 500 kVA

Commissioning: 1987

Technical data:

Engine Manufacturer: MTUEngine type: 6V 396 TC 42

Engine power: 440 kW /21500 1/min

• Generator Manufacturer: AvK (A. van Kaick)

Generator type: DKBN80/500-4TS

Generator power: 500 kVA