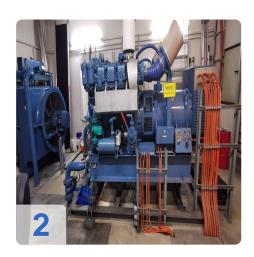

# MTU 6V 396 TC 42 with AvK (A. van Kaick) DKBN80/500-4TS generator 500 kVA

Commissioning: 1987

Technical data:

Engine Manufacturer: MTUEngine type: 6V 396 TC 42

Engine power: 440 kW /21500 1/min

• Generator Manufacturer: AvK (A. van Kaick)

Generator type: DKBN80/500-4TS

Generator power: 500 kVA

Switchgear - Type : Emergency switchgear N2-800/00+3+3

Mains parallel operation with re-synchronisation

and sprinkler operation dRated power : 500kVARated voltage : 400/231V

Frequency: 50Hz
Rated current: 722A
Control voltage: 24V DC
Protection class: IP42
Regulation: VDE 0100-718