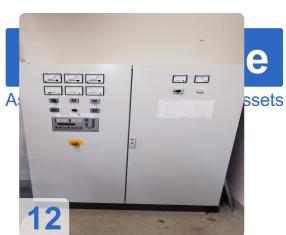

Switchgear - Type : Emergency switchgear N2-800/00+3+3

Mains parallel operation with re-synchronisation

and sprinkler operation dRated power : 500kVARated voltage : 400/231V

Frequency: 50Hz
Rated current: 722A
Control voltage: 24V DC
Protection class: IP42
Regulation: VDE 0100-718

The switchgear is designed for operation with one generator and mains. Please refer to the cover sheet of these instructions for the nameplate data (nominal values).

The system may only be operated with the specified nominal data. A transfer synchronisation to the mains or to the generator is provided.