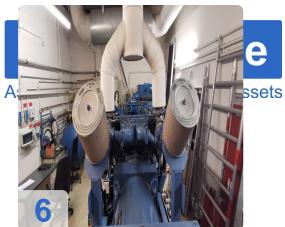

# MTU 6V 396 TC 42 with AvK (A. van Kaick) DKBN80/500-4TS generator 500 kVA

Commissioning: 1987

Technical data:

Engine Manufacturer: MTUEngine type: 6V 396 TC 42

Engine power: 440 kW /21500 1/min

• Generator Manufacturer: AvK (A. van Kaick)

Generator type: DKBN80/500-4TS

Generator power: 500 kVA