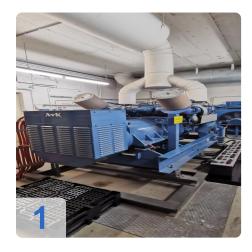

## Used emergency generator for sale

# MTU 6V 396 TC 42 with AvK (A. van Kaick) DKBN80/500-4TS generator 500 kVA

Commissioning: 1987

Technical data:

Engine Manufacturer: MTUEngine type: 6V 396 TC 42

Engine power: 440 kW /21500 1/min

• Generator Manufacturer: AvK (A. van Kaick)

Generator type: DKBN80/500-4TS

Generator power: 500 kVA