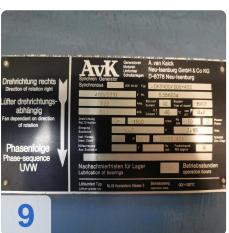

# MTU 6V 396 TC 42 with AvK (A. van Kaick) DKBN80/500-4TS generator 500 kVA

Commissioning: 1987

Technical data:

Engine Manufacturer: MTUEngine type: 6V 396 TC 42

Engine power: 440 kW /21500 1/min

• Generator Manufacturer: AvK (A. van Kaick)

Generator type: DKBN80/500-4TS

Generator power: 500 kVA