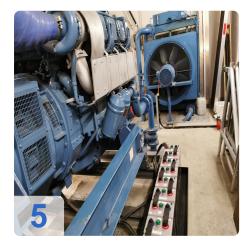

## Used emergency generator for sale

# MTU 6V 396 TC 42 with AvK (A. van Kaick) DKBN80/500-4TS generator 500 kVA

Commissioning: 1987

Technical data:

Engine Manufacturer: MTUEngine type: 6V 396 TC 42

Engine power: 440 kW /21500 1/min

• Generator Manufacturer: AvK (A. van Kaick)

Generator type: DKBN80/500-4TS

Generator power: 500 kVA