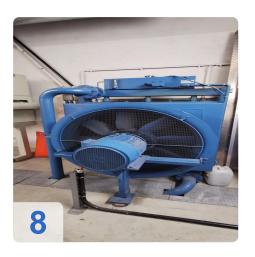

# MTU 6V 396 TC 42 with AvK (A. van Kaick) DKBN80/500-4TS generator 500 kVA

Commissioning: 1987

Technical data:

Engine Manufacturer: MTUEngine type: 6V 396 TC 42

Engine power: 440 kW /21500 1/min

• Generator Manufacturer: AvK (A. van Kaick)