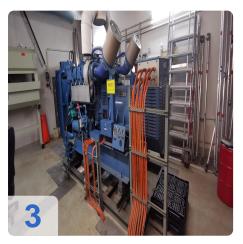

## Used emergency generator for sale

# MTU 6V 396 TC 42 with AvK (A. van Kaick) DKBN80/500-4TS generator 500 kVA

Commissioning: 1987

Technical data:

Engine Manufacturer: MTUEngine type: 6V 396 TC 42

Engine power: 440 kW /21500 1/min

• Generator Manufacturer: AvK (A. van Kaick)

Generator type: DKBN80/500-4TS

Generator power: 500 kVA