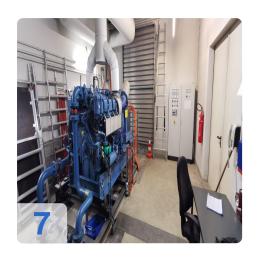

# MTU 6V 396 TC 42 with AvK (A. van Kaick) DKBN80/500-4TS generator 500 kVA

Commissioning: 1987

Technical data:

Engine Manufacturer: MTUEngine type: 6V 396 TC 42

Engine power: 440 kW /21500 1/min

• Generator Manufacturer: AvK (A. van Kaick)

Generator type: DKBN80/500-4TS

Generator power: 500 kVA