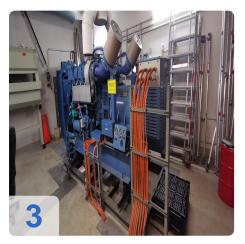

# Used emergency generator for sale

# MTU 6V 396 TC 42 with AvK (A. van Kaick) DKBN80/500-4TS generator 500 kVA

Commissioning: 1987

Technical data:

Engine Manufacturer: MTUEngine type: 6V 396 TC 42

Engine power: 440 kW /21500 1/min

• Generator Manufacturer: AvK (A. van Kaick)

Generator type: DKBN80/500-4TS

Generator power: 500 kVA