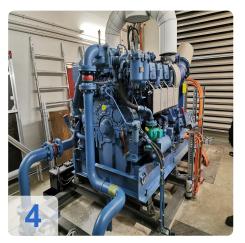

# Used emergency generator for sale

# MTU 6V 396 TC 42 with AvK (A. van Kaick) DKBN80/500-4TS generator 500 kVA

Commissioning: 1987

Technical data:

Engine Manufacturer: MTUEngine type: 6V 396 TC 42

Engine power: 440 kW /21500 1/min

• Generator Manufacturer: AvK (A. van Kaick)

Generator type: DKBN80/500-4TS

Generator power: 500 kVA