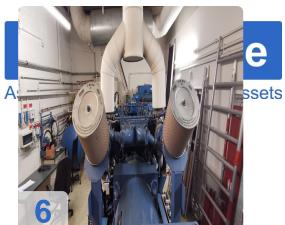

# Used emergency generator for sale

# MTU 6V 396 TC 42 with AvK (A. van Kaick) DKBN80/500-4TS generator 500 kVA

Commissioning: 1987

Technical data:

Engine Manufacturer: MTUEngine type: 6V 396 TC 42

Engine power: 440 kW /21500 1/min

• Generator Manufacturer: AvK (A. van Kaick)

Generator type: DKBN80/500-4TS

Generator power: 500 kVA