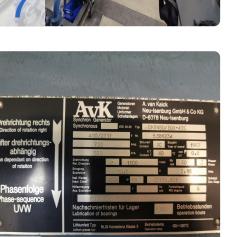

# MTU 6V 396 TC 42 with AvK (A. van Kaick) DKBN80/500-4TS generator 500 kVA

Commissioning: 1987

Technical data:

Engine Manufacturer: MTUEngine type: 6V 396 TC 42

Engine power: 440 kW /21500 1/min

• Generator Manufacturer: AvK (A. van Kaick)

Generator type: DKBN80/500-4TS

Generator power: 500 kVA