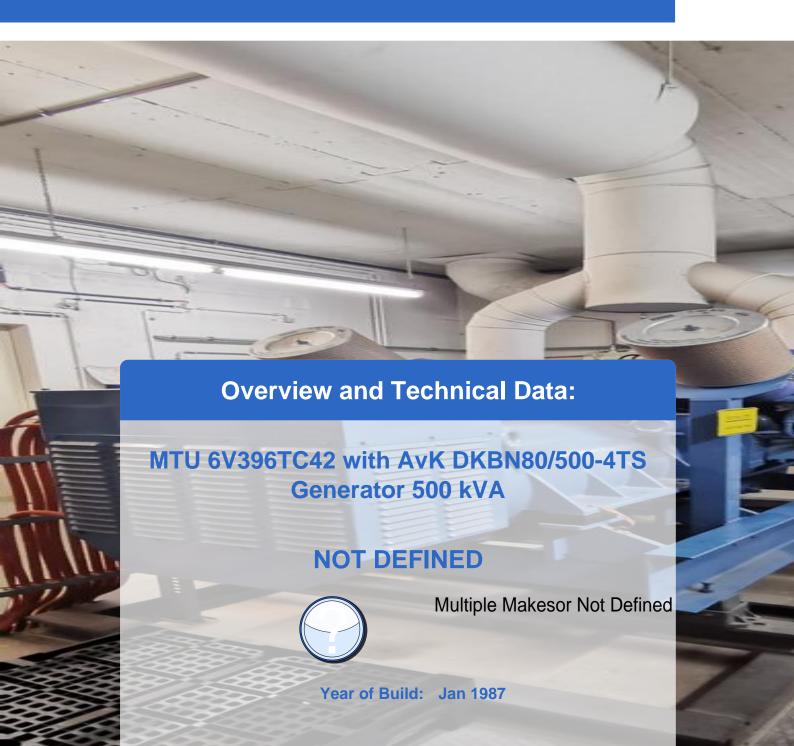

# Used emergency generator for sale

# MTU 6V 396 TC 42 with AvK (A. van Kaick) DKBN80/500-4TS generator 500 kVA

Commissioning: 1987

Technical data:

Engine Manufacturer: MTUEngine type: 6V 396 TC 42

Engine power: 440 kW /21500 1/min

• Generator Manufacturer: AvK (A. van Kaick)

Generator type: DKBN80/500-4TS

Generator power: 500 kVA