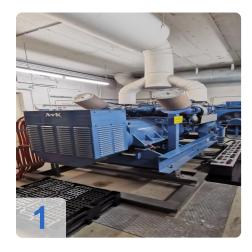

# Used emergency generator for sale

# MTU 6V 396 TC 42 with AvK (A. van Kaick) DKBN80/500-4TS generator 500 kVA

Commissioning: 1987

Technical data:

Engine Manufacturer: MTUEngine type: 6V 396 TC 42

Engine power: 440 kW /21500 1/min

• Generator Manufacturer: AvK (A. van Kaick)

Generator type: DKBN80/500-4TS

Generator power: 500 kVA