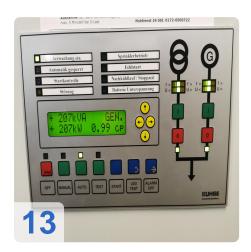

Switchgear - Type : Emergency switchgear N2-800/00+3+3

Mains parallel operation with re-synchronisation

and sprinkler operation dRated power : 500kVARated voltage : 400/231V

Frequency: 50Hz
Rated current: 722A
Control voltage: 24V DC
Protection class: IP42
Regulation: VDE 0100-718

The switchgear is designed for operation with one generator and mains. Please refer to the cover sheet of these instructions for the nameplate data (nominal values).

The system may only be operated with the specified nominal data. A transfer synchronisation to the mains or to the generator is provided.