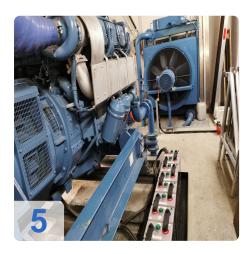

# Used emergency generator for sale

# MTU 6V 396 TC 42 with AvK (A. van Kaick) DKBN80/500-4TS generator 500 kVA

Commissioning: 1987

Technical data:

Engine Manufacturer: MTUEngine type: 6V 396 TC 42

Engine power: 440 kW /21500 1/min

• Generator Manufacturer: AvK (A. van Kaick)

Generator type: DKBN80/500-4TS

Generator power: 500 kVA