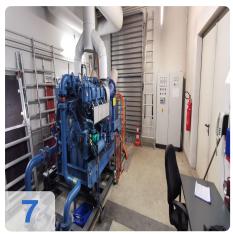

# Used emergency generator for sale

# MTU 6V 396 TC 42 with AvK (A. van Kaick) DKBN80/500-4TS generator 500 kVA

Commissioning: 1987

Technical data:

Engine Manufacturer: MTUEngine type: 6V 396 TC 42

Engine power: 440 kW /21500 1/min

• Generator Manufacturer: AvK (A. van Kaick)

Generator type: DKBN80/500-4TS

Generator power: 500 kVA