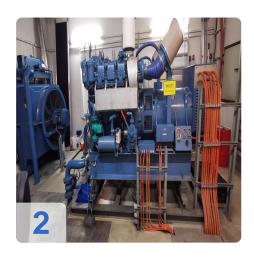

# Used emergency generator for sale

# MTU 6V 396 TC 42 with AvK (A. van Kaick) DKBN80/500-4TS generator 500 kVA

Commissioning: 1987

Technical data:

Engine Manufacturer: MTUEngine type: 6V 396 TC 42

Engine power: 440 kW /21500 1/min

• Generator Manufacturer: AvK (A. van Kaick)

Generator type: DKBN80/500-4TS

Generator power: 500 kVA