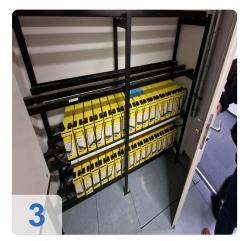

# Used Hawker Enersys PowerSafe 12V92F 12V - 92Ah (10h) UPS Batteries

32x units in rack

Year of manufacture 2020

#### Technical data:

Rated voltage: 12 Volt
Connection: M8 F
Capacity (C10): 92 Ah

Connection: M8 internal thread

• Polarity: left negative pole, right positive pole

• Number of cells: 6

Eurobat "Long Life" 15 years (at 20 degrees C)
Dimensions: LxWxH: 395mm x 105mm x 264mm