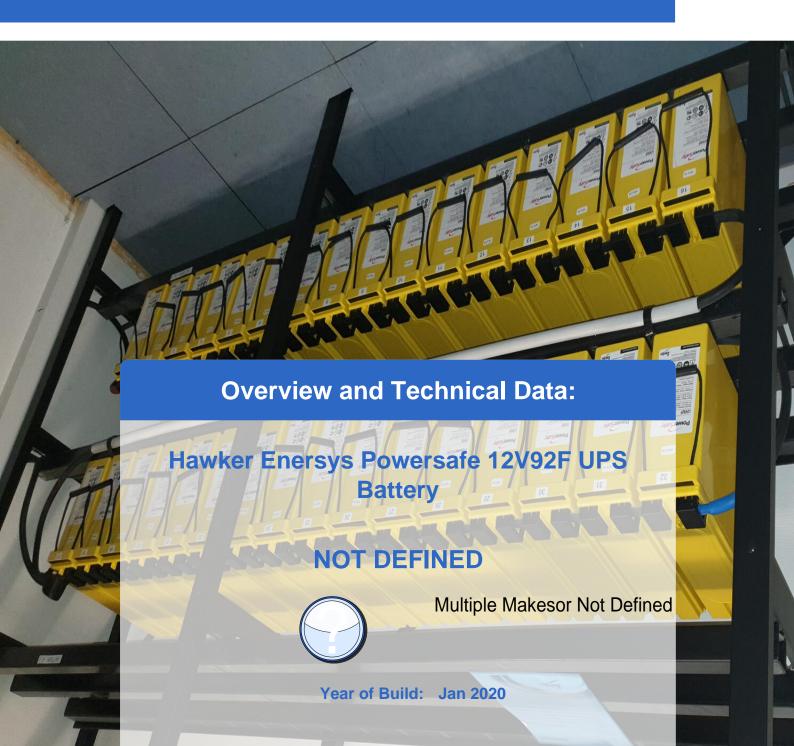

# Used Hawker Enersys PowerSafe 12V92F 12V - 92Ah (10h) UPS Batteries

32x units in rack

Year of manufacture 2020

#### Technical data:

Rated voltage: 12 Volt
Connection: M8 F
Capacity (C10): 92 Ah

Connection: M8 internal thread

• Polarity: left negative pole, right positive pole

• Number of cells: 6

Eurobat "Long Life" 15 years (at 20 degrees C)
Dimensions: LxWxH: 395mm x 105mm x 264mm