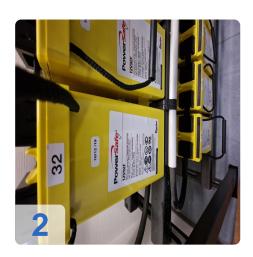

# Used Hawker Enersys PowerSafe 12V92F 12V - 92Ah (10h) UPS Batteries

32x units in rack

Year of manufacture 2020

#### Technical data:

Rated voltage: 12 Volt
Connection: M8 F
Capacity (C10): 92 Ah

Connection: M8 internal thread

• Polarity: left negative pole, right positive pole

• Number of cells: 6

Eurobat "Long Life" 15 years (at 20 degrees C)
Dimensions: LxWxH: 395mm x 105mm x 264mm

• Weight: 27,60 Kg

Powersafe V Front Terminal batteries are maintenance-free, sealed lead-acid batteries specially developed for use in replacement power supply systems that have to meet the highest requirements for safety and availability. They are suitable for 19", 23" and ETSI racks.

## **Dimensions and Weight:**

Height: 264 mm Length: 395 mm Width: 105 mm Weight: 28 kg