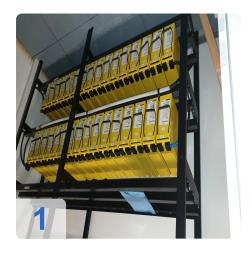

# Used Hawker Enersys PowerSafe 12V92F 12V - 92Ah (10h) UPS Batteries

32x units in rack

Year of manufacture 2020

#### Technical data:

Rated voltage: 12 Volt
Connection: M8 F
Capacity (C10): 92 Ah

Connection: M8 internal thread

• Polarity: left negative pole, right positive pole

• Number of cells: 6

Eurobat "Long Life" 15 years (at 20 degrees C)
Dimensions: LxWxH: 395mm x 105mm x 264mm

• Weight: 27,60 Kg

Powersafe V Front Terminal batteries are maintenance-free, sealed lead-acid batteries specially developed for use in replacement power supply systems that have to meet the highest requirements for safety and availability. They are suitable for 19", 23" and ETSI racks.