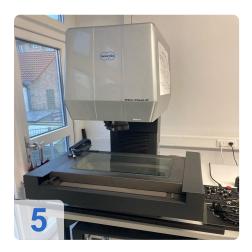

## Used WERTH Video Check IP 400x200 3D CNC

3D CNC multi-sensor coordinate measuring machine with cross table

Last calibration: September 2021

WINWERTH software version 4.02 with WINDOWS interface and file manager

#### Technical data:

Sensor head: Zoom optics MAG stage 9
Workpiece size: 400 x 200 x 200 mm

• max. workpiece weight: 30kg

Measuring range X: from -351.00 to 46.00 mm
Measuring range Y: from -35.00 to 168.30 mm
Measuring range Z: from -143.70 to 69.60 mm

Resolution: 0.1 ?m
Voltage: 230 V AC
Current: max. 10 A
Frequency: 50 Hz

The WERT VideoCheck-IP has been regularly maintained, including software and sensor head.

Optical measuring device in modular design for non-contact measurement, equipped with three independent infinitely variable illumination modes and fitted with a telecentric measuring lens.