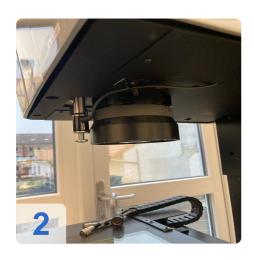

## Used WERTH Video Check IP 400x200 3D CNC

3D CNC multi-sensor coordinate measuring machine with cross table

Last calibration: September 2021

WINWERTH software version 4.02 with WINDOWS interface and file manager

#### Technical data:

Sensor head: Zoom optics MAG stage 9
Workpiece size: 400 x 200 x 200 mm

• max. workpiece weight: 30kg

Measuring range X: from -351.00 to 46.00 mm
Measuring range Y: from -35.00 to 168.30 mm
Measuring range Z: from -143.70 to 69.60 mm