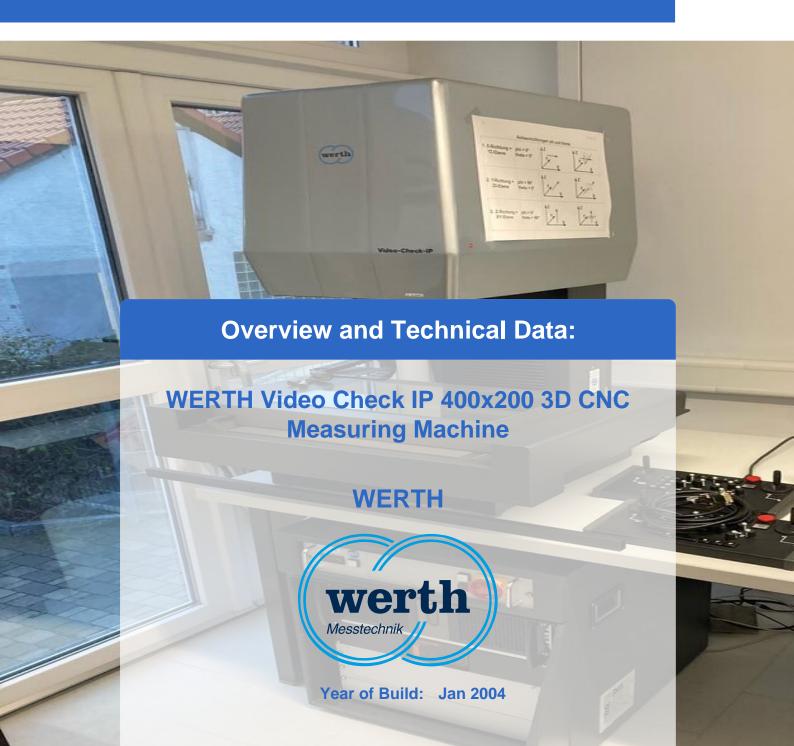

## Used WERTH Video Check IP 400x200 3D CNC

3D CNC multi-sensor coordinate measuring machine with cross table

Last calibration: September 2021

WINWERTH software version 4.02 with WINDOWS interface and file manager

#### Technical data:

Sensor head: Zoom optics MAG stage 9
Workpiece size: 400 x 200 x 200 mm

• max. workpiece weight: 30kg

Measuring range X: from -351.00 to 46.00 mm
Measuring range Y: from -35.00 to 168.30 mm
Measuring range Z: from -143.70 to 69.60 mm

## **Dimensions and Weight:**

Height: 1.900 mm Length: 2.000 mm Width: 950 mm Weight: 300 kg