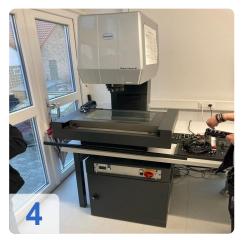

## Used WERTH Video Check IP 400x200 3D CNC

3D CNC multi-sensor coordinate measuring machine with cross table

Last calibration: September 2021

WINWERTH software version 4.02 with WINDOWS interface and file manager

## **Dimensions and Weight:**

Height: 1.900 mm Length: 2.000 mm Width: 950 mm Weight: 300 kg