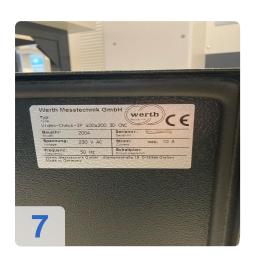

## Used WERTH Video Check IP 400x200 3D CNC

3D CNC multi-sensor coordinate measuring machine with cross table

Last calibration: September 2021

WINWERTH software version 4.02 with WINDOWS interface and file manager

#### Technical data:

Sensor head: Zoom optics MAG stage 9
Workpiece size: 400 x 200 x 200 mm

• max. workpiece weight: 30kg

Measuring range X: from -351.00 to 46.00 mm
Measuring range Y: from -35.00 to 168.30 mm
Measuring range Z: from -143.70 to 69.60 mm

Resolution: 0.1 ?m
Voltage: 230 V AC
Current: max. 10 A
Frequency: 50 Hz

The WERT VideoCheck-IP has been regularly maintained, including software and sensor head.

Optical measuring device in modular design for non-contact measurement, equipped with three independent infinitely variable illumination modes and fitted with a telecentric measuring lens.