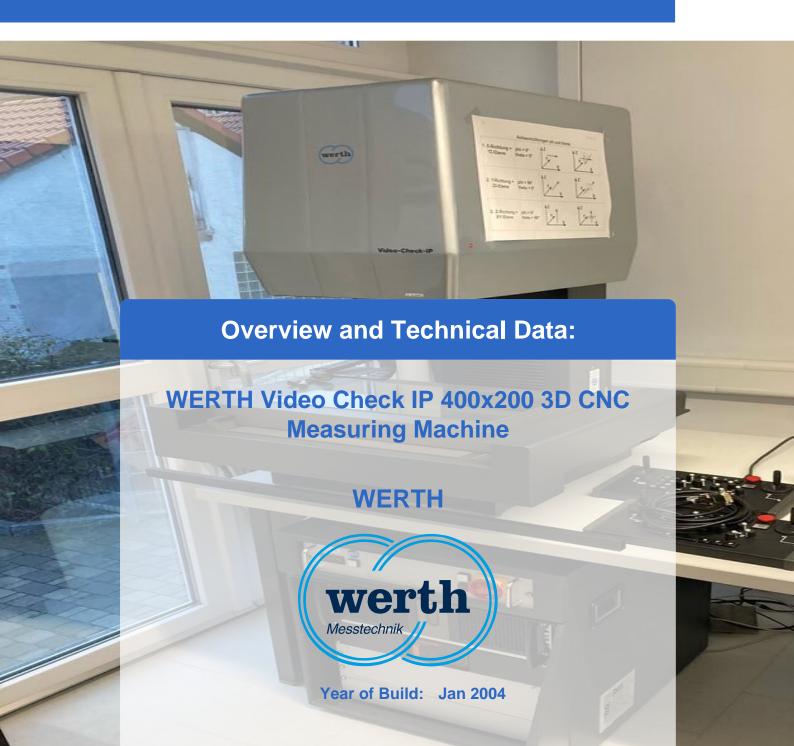

#### Used WERTH Video Check IP 400x200 3D CNC

3D CNC multi-sensor coordinate measuring machine with cross table

Last calibration: September 2021

WINWERTH software version 4.02 with WINDOWS interface and file manager

#### Technical data:

Sensor head: Zoom optics MAG stage 9
Workpiece size: 400 x 200 x 200 mm

• max. workpiece weight: 30kg

Measuring range X: from -351.00 to 46.00 mm
Measuring range Y: from -35.00 to 168.30 mm
Measuring range Z: from -143.70 to 69.60 mm

## **Dimensions and Weight:**

Height: 1.900 mm Length: 2.000 mm Width: 950 mm Weight: 300 kg