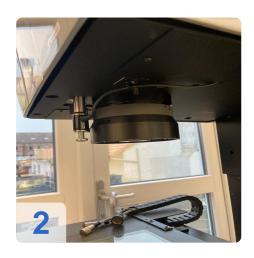

#### Used WERTH Video Check IP 400x200 3D CNC

3D CNC multi-sensor coordinate measuring machine with cross table

Last calibration: September 2021

WINWERTH software version 4.02 with WINDOWS interface and file manager

#### Technical data:

Sensor head: Zoom optics MAG stage 9
Workpiece size: 400 x 200 x 200 mm

• max. workpiece weight: 30kg

Measuring range X: from -351.00 to 46.00 mm
Measuring range Y: from -35.00 to 168.30 mm
Measuring range Z: from -143.70 to 69.60 mm