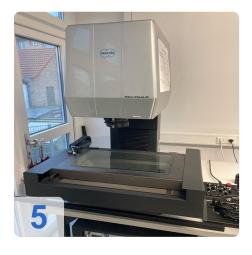

#### Used WERTH Video Check IP 400x200 3D CNC

3D CNC multi-sensor coordinate measuring machine with cross table

Last calibration: September 2021

WINWERTH software version 4.02 with WINDOWS interface and file manager

#### Technical data:

Sensor head: Zoom optics MAG stage 9
Workpiece size: 400 x 200 x 200 mm

• max. workpiece weight: 30kg

Measuring range X: from -351.00 to 46.00 mm
Measuring range Y: from -35.00 to 168.30 mm
Measuring range Z: from -143.70 to 69.60 mm