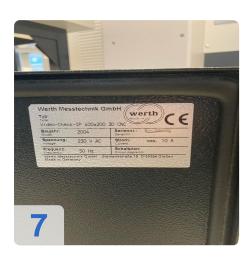

#### Used WERTH Video Check IP 400x200 3D CNC

3D CNC multi-sensor coordinate measuring machine with cross table

Last calibration: September 2021

WINWERTH software version 4.02 with WINDOWS interface and file manager

#### Technical data:

Sensor head: Zoom optics MAG stage 9
Workpiece size: 400 x 200 x 200 mm

• max. workpiece weight: 30kg

Measuring range X: from -351.00 to 46.00 mm
Measuring range Y: from -35.00 to 168.30 mm
Measuring range Z: from -143.70 to 69.60 mm

Resolution: 0.1 ?mVoltage: 230 V ACCurrent: max. 10 AFrequency: 50 Hz

The WERT VideoCheck-IP has been regularly maintained, including software and sensor head.

Optical measuring device in modular design for non-contact measurement, equipped with three independent infinitely variable illumination modes and fitted with a telecentric measuring lens.