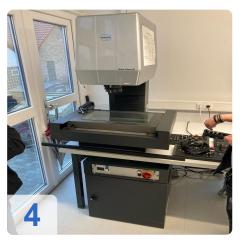

#### Used WERTH Video Check IP 400x200 3D CNC

3D CNC multi-sensor coordinate measuring machine with cross table

Last calibration: September 2021

WINWERTH software version 4.02 with WINDOWS interface and file manager

#### Technical data:

Sensor head: Zoom optics MAG stage 9
Workpiece size: 400 x 200 x 200 mm

• max. workpiece weight: 30kg

Measuring range X: from -351.00 to 46.00 mm
Measuring range Y: from -35.00 to 168.30 mm
Measuring range Z: from -143.70 to 69.60 mm

Resolution: 0.1 ?mVoltage: 230 V ACCurrent: max. 10 AFrequency: 50 Hz

The WERT VideoCheck-IP has been regularly maintained, including software and sensor head.

Optical measuring device in modular design for non-contact measurement, equipped with three independent infinitely variable illumination modes and fitted with a telecentric measuring lens.