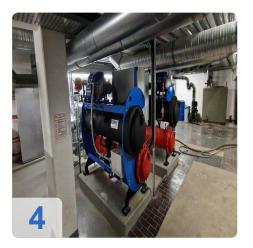

# Used ENGIE (Covely) Quantum II X030 270 kW turbo compressor

Year of manufacture 2012

#### 2x units available

- H 2-4 1KA01 Quantum 270 kW = 37473 Bh
- H 2-4 1KA02 Quantum 270 kW = 37338 Bh

#### Technical data:

- Compressor type: TT 300 H6-1-ST-D-O-CE
- Refrigerating capacity: 270 kW per unit
- Refrigerant: R134aFilling quantity: 120kg
- Power requirement: 54 kW each
- Evaporator: VRMH46.64.200.4
- Refrigerant: Water
- Refrigerant quantity: 38.6/46.3 m³/h
  GLT connection: Mod-Bus interface