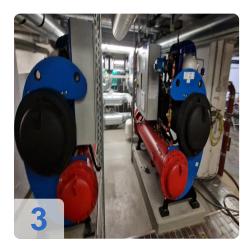

#### Technical data:

- Compressor type: TT 300 H6-1-ST-D-O-CE
- Refrigerating capacity: 270 kW per unit
- Refrigerant: R134aFilling quantity: 120kg
- Power requirement: 54 kW each
- Evaporator: VRMH46.64.200.4
- Refrigerant: Water
- Refrigerant quantity: 38.6/46.3 m³/h
  GLT connection: Mod-Bus interface

### **Technical Data:**

Control: CNC

Machine Hours: 37473

# **Images:**

Generated on 22.11.2024 Page 8