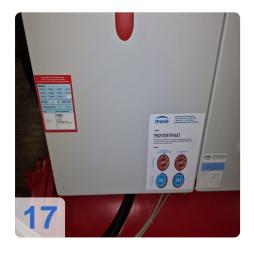

regardless of the refrigerant selected

Generated on 22.11.2024 Page 2



#### **Quantum Series Features:**

- Turbo liquid chillers for applications from 250kW to 3MW.
- Oil-free system
- High operational reliability
- Low maintenance, low vibration and quiet operation
- Multiple compressor design
- Precise control of the recooling process through variable capacity control
- Highest energy efficiency with excellent coefficients of performance (COP)



## **Technical Data:**

### **Technical Data:**

Control: CNC

Machine Hours: 37473

# **Dimensions and Weight:**

Weight: 2.080 kg

## **Buyer Information:**

Condition: Very good condition

Available: Q1

Sold as:

EXW (Ex Works - Incoterm)

VAT: 19 %

Buyers Premium: 16 % Location: Germany



# **Images:**











































Generated on 22.11.2024 Page 8



# Video:



Generated on 22.11.2024 Page 9



| QR Code for https://www.asset-trade.de/en/print/pdf/node/7316?la |
|------------------------------------------------------------------|
|                                                                  |
|                                                                  |
|                                                                  |
|                                                                  |
|                                                                  |
|                                                                  |
|                                                                  |
|                                                                  |
|