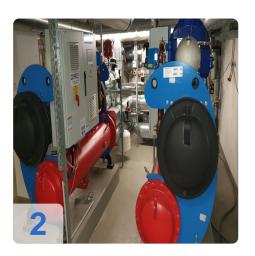

# Used ENGIE (Covely) Quantum II X030 270 kW turbo compressor

Year of manufacture 2012

#### 2x units available

- H 2-4 1KA01 Quantum 270 kW = 37473 Bh
- H 2-4 1KA02 Quantum 270 kW = 37338 Bh

#### Technical data:

- Compressor type: TT 300 H6-1-ST-D-O-CE
- Refrigerating capacity: 270 kW per unit
- Refrigerant: R134aFilling quantity: 120kg
- Power requirement: 54 kW each
- Evaporator: VRMH46.64.200.4
- Refrigerant: Water
- Refrigerant quantity: 38.6/46.3 m³/h
  GLT connection: Mod-Bus interface