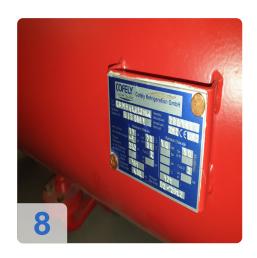

# Used ENGIE (Covely) Quantum II X030 270 kW turbo compressor

Year of manufacture 2012

#### Technical data:

- Compressor type: TT 300 H6-1-ST-D-O-CE
- Refrigerating capacity: 270 kW per unit
- Refrigerant: R134aFilling quantity: 120kg
- Power requirement: 54 kW each
- Evaporator: VRMH46.64.200.4
- Refrigerant: Water
- Refrigerant quantity: 38.6/46.3 m³/h
  GLT connection: Mod-Bus interface