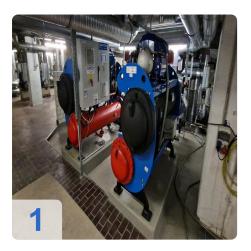

#### 2x units available

- H 2-4 1KA01 Quantum 270 kW = 37473 Bh
- H 2-4 1KA02 Quantum 270 kW = 37338 Bh

# **Images:**

Generated on 22.11.2024 Page 8