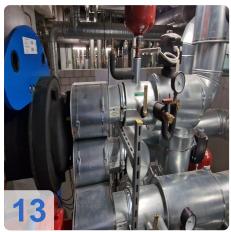

nt - regardless of the refrigerant selected

Generated on 22.11.2024 Page 2



#### **Quantum Series Features:**

- Turbo liquid chillers for applications from 250kW to 3MW.
- Oil-free system
- High operational reliability
- Low maintenance, low vibration and quiet operation
- Multiple compressor design
- Precise control of the recooling process through variable capacity control
- Highest energy efficiency with excellent coefficients of performance (COP)



## **Technical Data:**

### **Technical Data:**

Control: CNC

Machine Hours: 37473

# **Dimensions and Weight:**

Weight: 2.080 kg

## **Buyer Information:**

Condition: Very good condition

Available: Q1

Sold as:

EXW (Ex Works - Incoterm)

VAT: 19 %

Buyers Premium: 16 % Location: Germany



# **Images:**











































Generated on 22.11.2024 Page 8



# Video:



Generated on 22.11.2024 Page 9



| QR Code for https://www.asset-trade.de/en/print/pdf/node/7316?la |
|------------------------------------------------------------------|
|                                                                  |
|                                                                  |
|                                                                  |
|                                                                  |
|                                                                  |
|                                                                  |
|                                                                  |
|                                                                  |
|