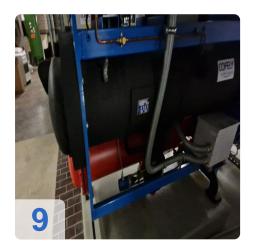

# Used ENGIE (Covely) Quantum II X030 270 kW turbo compressor

Year of manufacture 2012

#### 2x units available

- H 2-4 1KA01 Quantum 270 kW = 37473 Bh
- H 2-4 1KA02 Quantum 270 kW = 37338 Bh

# **Dimensions and Weight:**

Weight: 2.080 kg