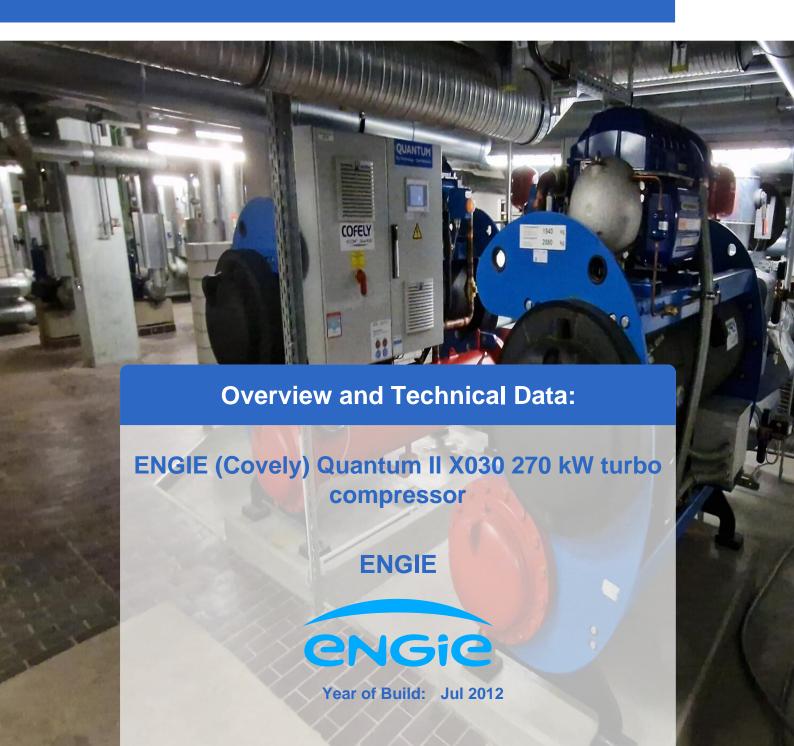

# Used ENGIE (Covely) Quantum II X030 270 kW turbo compressor

Year of manufacture 2012

#### Technical data:

- Compressor type: TT 300 H6-1-ST-D-O-CE
- Refrigerating capacity: 270 kW per unit
- Refrigerant: R134aFilling quantity: 120kg
- Power requirement: 54 kW each
- Evaporator: VRMH46.64.200.4
- Refrigerant: Water
- Refrigerant quantity: 38.6/46.3 m³/h
  GLT connection: Mod-Bus interface

# **Images:**

Generated on 22.11.2024 Page 8