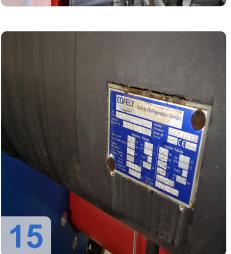

# Used ENGIE (Covely) Quantum II X030 270 kW turbo compressor

Year of manufacture 2012

#### Technical data:

- Compressor type: TT 300 H6-1-ST-D-O-CE
- Refrigerating capacity: 270 kW per unit
- Refrigerant: R134aFilling quantity: 120kg
- Power requirement: 54 kW each
- Evaporator: VRMH46.64.200.4
- Refrigerant: Water
- Refrigerant quantity: 38.6/46.3 m³/h
  GLT connection: Mod-Bus interface

# **Images:**

Generated on 22.11.2024 Page 8