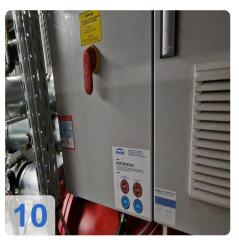

# Used ENGIE (Covely) Quantum II X030 270 kW turbo compressor

Year of manufacture 2012

#### Technical data:

- Compressor type: TT 300 H6-1-ST-D-O-CE
- Refrigerating capacity: 270 kW per unit
- Refrigerant: R134aFilling quantity: 120kg
- Power requirement: 54 kW eachEvaporator: VRMH46.64.200.4
- Refrigerant: Water
- Refrigerant quantity: 38.6/46.3 m³/h
  GLT connection: Mod-Bus interface