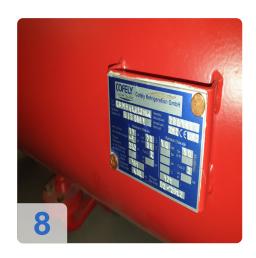

#### Technical data:

- Compressor type: TT 300 H6-1-ST-D-O-CE
- Refrigerating capacity: 270 kW per unit
- Refrigerant: R134aFilling quantity: 120kg
- Power requirement: 54 kW eachEvaporator: VRMH46.64.200.4
- Refrigerant: Water
- Refrigerant quantity: 38.6/46.3 m³/h
  GLT connection: Mod-Bus interface

### **Technical Data:**

Control: CNC

Machine Hours: 37473