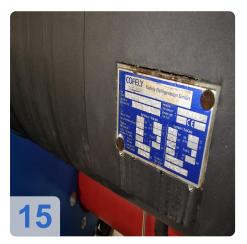

#### Technical data:

- Compressor type: TT 300 H6-1-ST-D-O-CE
- Refrigerating capacity: 270 kW per unit
- Refrigerant: R134aFilling quantity: 120kg
- Power requirement: 54 kW eachEvaporator: VRMH46.64.200.4
- Refrigerant: Water
- Refrigerant quantity: 38.6/46.3 m³/h
  GLT connection: Mod-Bus interface