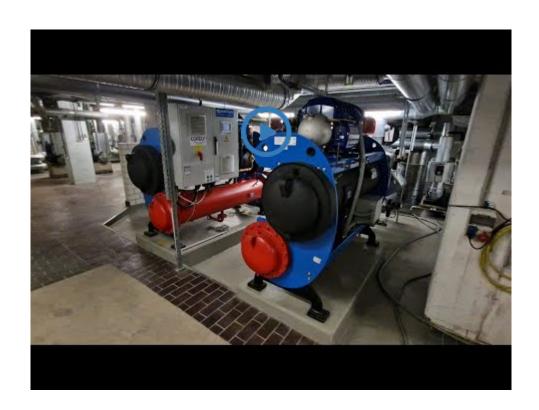

# Used ENGIE (Covely) Quantum II X030 270 kW turbo compressor

Year of manufacture 2012

#### 2x units available

- H 2-4 1KA01 Quantum 270 kW = 37473 Bh
- H 2-4 1KA02 Quantum 270 kW = 37338 Bh

#### Technical data:

- Compressor type: TT 300 H6-1-ST-D-O-CE
- Refrigerating capacity: 270 kW per unit
- Refrigerant: R134aFilling quantity: 120kg
- Power requirement: 54 kW eachEvaporator: VRMH46.64.200.4
- Refrigerant: Water
- Refrigerant quantity: 38.6/46.3 m³/h
  GLT connection: Mod-Bus interface