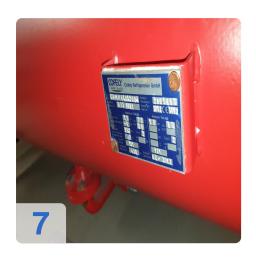

#### Technical data:

- Compressor type: TT 300 H6-1-ST-D-O-CE
- Refrigerating capacity: 270 kW per unit
- Refrigerant: R134aFilling quantity: 120kg
- Power requirement: 54 kW eachEvaporator: VRMH46.64.200.4
- Refrigerant: Water
- Refrigerant quantity: 38.6/46.3 m³/h
  GLT connection: Mod-Bus interface

### **Technical Data:**

Control: CNC

Machine Hours: 37473