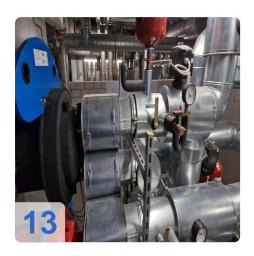

# Used ENGIE (Covely) Quantum II X030 270 kW turbo compressor

Year of manufacture 2012

#### Technical data:

- Compressor type: TT 300 H6-1-ST-D-O-CE
- Refrigerating capacity: 270 kW per unit
- Refrigerant: R134aFilling quantity: 120kg
- Power requirement: 54 kW eachEvaporator: VRMH46.64.200.4
- Refrigerant: Water
- Refrigerant quantity: 38.6/46.3 m³/h
  GLT connection: Mod-Bus interface