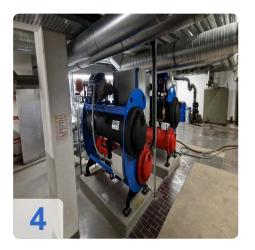

ironmental footprint - regardless of the refrigerant selected

Generated on 31.03.2025 Page 2



#### **Quantum Series Features:**

- Turbo liquid chillers for applications from 250kW to 3MW.
- Oil-free system
- High operational reliability
- Low maintenance, low vibration and quiet operation
- Multiple compressor design
- Precise control of the recooling process through variable capacity control
- Highest energy efficiency with excellent coefficients of performance (COP)



## **Technical Data:**

### **Technical Data:**

Control: CNC

Machine Hours: 37473

# **Dimensions and Weight:**

Weight: 2.080 kg

## **Buyer Information:**

Condition: Very good condition

Available: Q1

Sold as:

EXW (Ex Works - Incoterm)

VAT: 19 %

Buyers Premium: 16 % Location: Germany



# **Images:**











Page 5















Page 6





















Generated on 31.03.2025 Page 8



# Video:



Generated on 31.03.2025 Page 9





**Asset-Trade** 

**Assessment and Sale of Used Assets world wide** 

**Am Sonnenhof 16** 

47800 Krefeld

**Germany** 

Tel.: +49 2151 32500 33