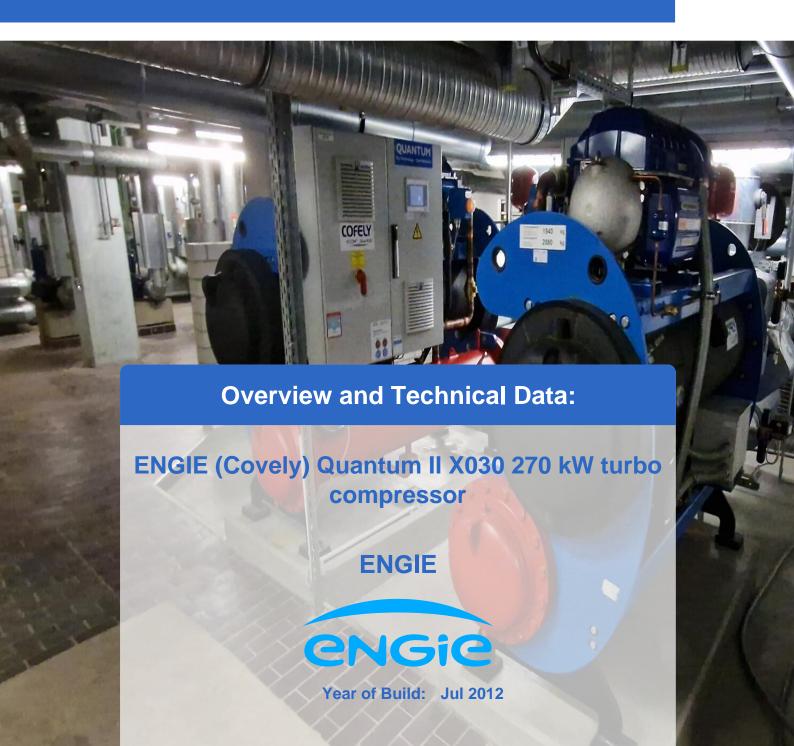

# Used ENGIE (Covely) Quantum II X030 270 kW turbo compressor

Year of manufacture 2012

#### 2x units available

- H 2-4 1KA01 Quantum 270 kW = 37473 Bh
- H 2-4 1KA02 Quantum 270 kW = 37338 Bh

#### Technical data:

- Compressor type: TT 300 H6-1-ST-D-O-CE
- Refrigerating capacity: 270 kW per unit
- Refrigerant: R134aFilling quantity: 120kg
- Power requirement: 54 kW eachEvaporator: VRMH46.64.200.4
- Refrigerant: Water
- Refrigerant quantity: 38.6/46.3 m³/h
  GLT connection: Mod-Bus interface