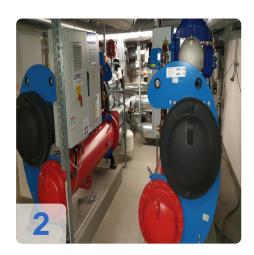

nvironmental footprint - regardless of the refrigerant selected

Generated on 31.03.2025 Page 2



#### **Quantum Series Features:**

- Turbo liquid chillers for applications from 250kW to 3MW.
- Oil-free system
- High operational reliability
- Low maintenance, low vibration and quiet operation
- Multiple compressor design
- Precise control of the recooling process through variable capacity control
- Highest energy efficiency with excellent coefficients of performance (COP)



## **Technical Data:**

### **Technical Data:**

Control: CNC

Machine Hours: 37473

# **Dimensions and Weight:**

Weight: 2.080 kg

## **Buyer Information:**

Condition: Very good condition

Available: Q1

Sold as:

EXW (Ex Works - Incoterm)

VAT: 19 %

Buyers Premium: 16 % Location: Germany



# **Images:**











Page 5















Page 6





















Generated on 31.03.2025 Page 8



# Video:



Generated on 31.03.2025 Page 9





**Asset-Trade** 

**Assessment and Sale of Used Assets world wide** 

**Am Sonnenhof 16** 

47800 Krefeld

**Germany** 

Tel.: +49 2151 32500 33