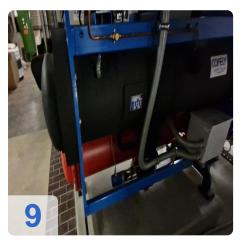

rint - regardless of the refrigerant selected

Generated on 31.03.2025 Page 2



#### **Quantum Series Features:**

- Turbo liquid chillers for applications from 250kW to 3MW.
- Oil-free system
- High operational reliability
- Low maintenance, low vibration and quiet operation
- Multiple compressor design
- Precise control of the recooling process through variable capacity control
- Highest energy efficiency with excellent coefficients of performance (COP)



## **Technical Data:**

### **Technical Data:**

Control: CNC

Machine Hours: 37473

# **Dimensions and Weight:**

Weight: 2.080 kg

## **Buyer Information:**

Condition: Very good condition

Available: Q1

Sold as:

EXW (Ex Works - Incoterm)

VAT: 19 %

Buyers Premium: 16 % Location: Germany



# **Images:**











Page 5















Page 6





















Generated on 31.03.2025 Page 8



# Video:



Generated on 31.03.2025 Page 9





**Asset-Trade** 

**Assessment and Sale of Used Assets world wide** 

**Am Sonnenhof 16** 

47800 Krefeld

**Germany** 

Tel.: +49 2151 32500 33