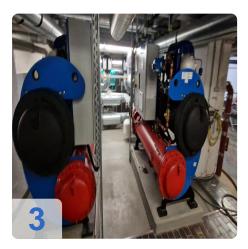

# Used ENGIE (Covely) Quantum II X030 270 kW turbo compressor

Year of manufacture 2012

#### 2x units available

- H 2-4 1KA01 Quantum 270 kW = 37473 Bh
- H 2-4 1KA02 Quantum 270 kW = 37338 Bh

#### Technical data:

- Compressor type: TT 300 H6-1-ST-D-O-CE
- Refrigerating capacity: 270 kW per unit
- Refrigerant: R134aFilling quantity: 120kg
- Power requirement: 54 kW eachEvaporator: VRMH46.64.200.4
- Refrigerant: Water
- Refrigerant quantity: 38.6/46.3 m³/h
  GLT connection: Mod-Bus interface