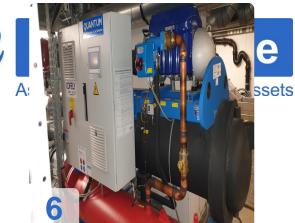

# Used ENGIE (Covely) Quantum II X030 270 kW turbo compressor

Year of manufacture 2012

#### 2x units available

- H 2-4 1KA01 Quantum 270 kW = 37473 Bh
- H 2-4 1KA02 Quantum 270 kW = 37338 Bh

#### Technical data:

- Compressor type: TT 300 H6-1-ST-D-O-CE
- Refrigerating capacity: 270 kW per unit
- Refrigerant: R134aFilling quantity: 120kg
- Power requirement: 54 kW eachEvaporator: VRMH46.64.200.4
- Refrigerant: Water
- Refrigerant quantity: 38.6/46.3 m³/h
  GLT connection: Mod-Bus interface

# **Images:**

Page 5

Page 6

Generated on 31.03.2025 Page 8