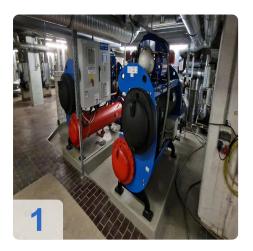

# Used ENGIE (Covely) Quantum II X030 270 kW turbo compressor

Year of manufacture 2012

#### 2x units available

- H 2-4 1KA01 Quantum 270 kW = 37473 Bh
- H 2-4 1KA02 Quantum 270 kW = 37338 Bh

#### Technical data:

- Compressor type: TT 300 H6-1-ST-D-O-CE
- Refrigerating capacity: 270 kW per unit
- Refrigerant: R134aFilling quantity: 120kg
- Power requirement: 54 kW eachEvaporator: VRMH46.64.200.4
- Refrigerant: Water
- Refrigerant quantity: 38.6/46.3 m³/h
  GLT connection: Mod-Bus interface