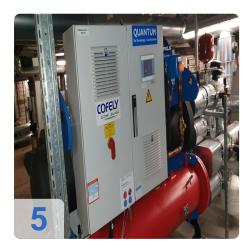

# Used ENGIE (Covely) Quantum II X030 270 kW turbo compressor

Year of manufacture 2012

#### 2x units available

- H 2-4 1KA01 Quantum 270 kW = 37473 Bh
- H 2-4 1KA02 Quantum 270 kW = 37338 Bh

#### Technical data:

- Compressor type: TT 300 H6-1-ST-D-O-CE
- Refrigerating capacity: 270 kW per unit
- Refrigerant: R134aFilling quantity: 120kg
- Power requirement: 54 kW eachEvaporator: VRMH46.64.200.4
- Refrigerant: Water
- Refrigerant quantity: 38.6/46.3 m³/h
  GLT connection: Mod-Bus interface

# **Images:**

Page 5

Page 6

Generated on 31.03.2025 Page 8