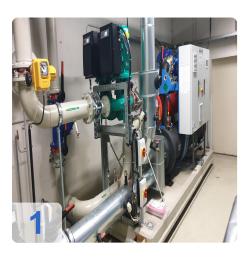

# Used ENGIE (Covely) chiller Quantum X 060 S2C LL turbo compressor

Year of manufacture 2014

Operating hours 3095 Bh (peak load)

The machine was only in operation on very warm days during the year.

Technical data:

- Compressor type: TT 300 H6-1-ST-D-O-CE
- Cooling capacity: 500 kW
- Refrigerant: R134a
- Filling quantity: 120kg
- Power requirement: 2x 70 kW
- Evaporator: VHMH46.250.116.2
- Refrigerant medium: water
- Refrigerant quantity: 71.5 m<sup>3</sup>/h
- GLT connection: Mod-Bus interface