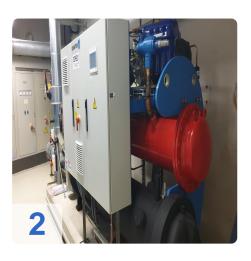

# Used ENGIE (Covely) chiller Quantum X 060 S2C LL turbo compressor

Year of manufacture 2014

Operating hours 3095 Bh (peak load)

The machine was only in operation on very warm days during the year.

Technical data:

- Compressor type: TT 300 H6-1-ST-D-O-CE
- Cooling capacity: 500 kW
- Refrigerant: R134a
- Filling quantity: 120kg
- Power requirement: 2x 70 kW
- Evaporator: VHMH46.250.116.2
- Refrigerant medium: water
- Refrigerant quantity: 71.5 m<sup>3</sup>/h
- GLT connection: Mod-Bus interface

#### **Technical Data:**

Control: CNC