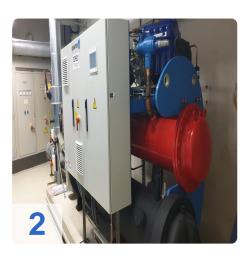

# Used ENGIE (Covely) chiller Quantum X 060 S2C LL turbo compressor

Year of manufacture 2014

Operating hours 3095 Bh (peak load)

The machine was only in operation on very warm days during the year.

Technical data:

- Compressor type: TT 300 H6-1-ST-D-O-CE
- Cooling capacity: 500 kW
- Refrigerant: R134a
- Filling quantity: 120kg
- Power requirement: 2x 70 kW
- Evaporator: VHMH46.250.116.2
- Refrigerant medium: water
- Refrigerant quantity: 71.5 m<sup>3</sup>/h
- GLT connection: Mod-Bus interface