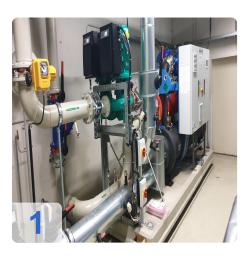

### **Overview and Technical Data:**

ENGIE COFELY Quantum X 060 S2C LL - Chiller 500 kW

**T** 

# Used ENGIE (Covely) chiller Quantum X 060 S2C LL turbo compressor

Year of manufacture 2014

Operating hours 3095 Bh (peak load)

The machine was only in operation on very warm days during the year.

Technical data:

- Compressor type: TT 300 H6-1-ST-D-O-CE
- Cooling capacity: 500 kW
- Refrigerant: R134a
- Filling quantity: 120kg
- Power requirement: 2x 70 kW
- Evaporator: VHMH46.250.116.2
- Refrigerant medium: water
- Refrigerant quantity: 71.5 m<sup>3</sup>/h
- GLT connection: Mod-Bus interface