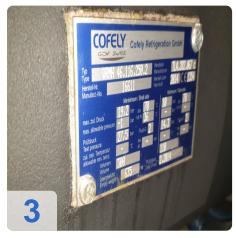

# Used ENGIE (Covely) chiller Quantum X 060 S2C LL turbo compressor

Year of manufacture 2014

Operating hours 3095 Bh (peak load)

The machine was only in operation on very warm days during the year.

Technical data:

- Compressor type: TT 300 H6-1-ST-D-O-CE
- Cooling capacity: 500 kW
- Refrigerant: R134a
- Filling quantity: 120kg
- Power requirement: 2x 70 kW
- Evaporator: VHMH46.250.116.2
- Refrigerant medium: water
- Refrigerant quantity: 71.5 m<sup>3</sup>/h
- GLT connection: Mod-Bus interface