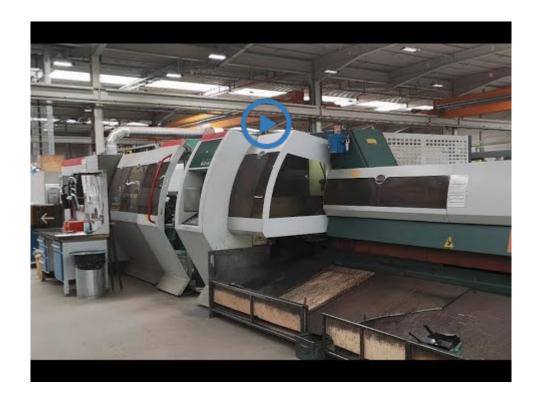

### Used BLM ADIGE LT722D - 2D Tube Cutter Laser

Replaced CO<sup>2</sup> Laser in May 2021 for Net 55.000 Euro !!!

Total Running Time ca. 65.000 Hours

Programming Software not included.

The Adige LT722 machine can cut open and hollow profiles up to 6500 mm long, with min. 10 mm max. 120 mm diameter. Speed and cutting precision characterize this machine, that is why it is particularly suitable for furnishing material.

## Video:

| QR Code for https://www.asset-trade.de/en/print/pdf/node/7308?la |
|------------------------------------------------------------------|
|                                                                  |
|                                                                  |
|                                                                  |
|                                                                  |
|                                                                  |
| Asset-Trade                                                      |
| ASSEL-Traue                                                      |
| Assessment and Sale of Used Assets world wide                    |
|                                                                  |
| Am Sonnenhof 16                                                  |