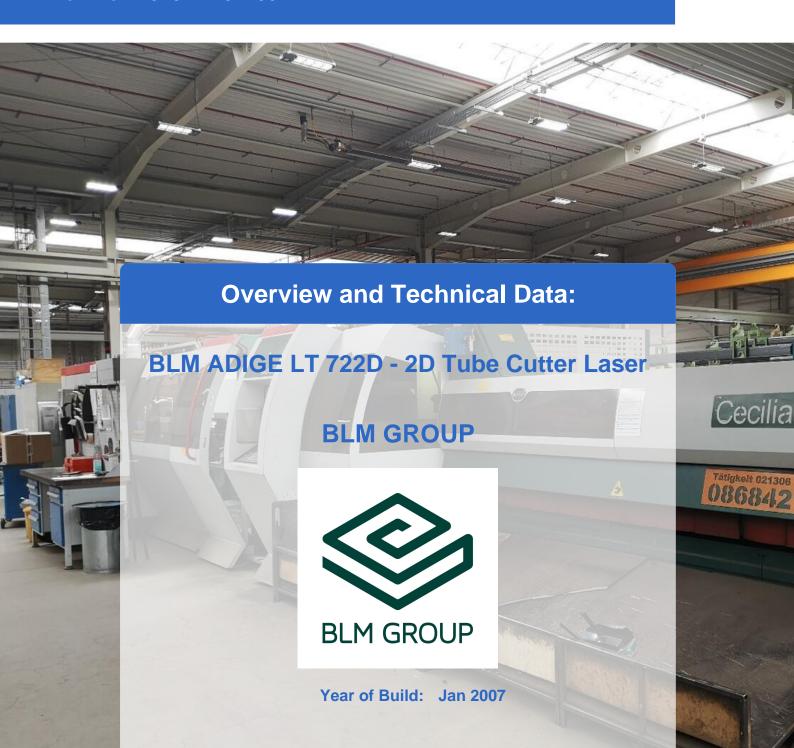

### Used BLM ADIGE LT722D - 2D Tube Cutter Laser

Replaced CO<sup>2</sup> Laser in May 2021 for Net 55.000 Euro !!!

Total Running Time ca. 65.000 Hours

Programming Software not included.

The Adige LT722 machine can cut open and hollow profiles up to 6500 mm long, with min. 10 mm max. 120 mm diameter. Speed and cutting precision characterize this machine, that is why it is particularly suitable for furnishing material.

#### **Technical Data:**

- Source: ROFIN DC 030 Compact 2-3 kW fiber laser (CO2 2.5 kW)
- processed materials: mild steel, stainless steel, aluminium
- Cutting head: BLM GROUP 2D Tube Cutter
- Loading
  - Bundle loading: Fully-automatic
  - o Minimum loadable length: 3.2 m
  - o Minimum unloadable length: 6.5-8.5 m
  - Beam loading capacity: 4,000 kg
- Unloader
  - Three programmable positions, rear conveyor belt and motorized front and rear collection tables.
  - Unloading length: 3.5 4.5 6.5 m
- Absorbed power
  - Average drawn power (2 kW O2 fiber): 10
  - o Average drawn power (2 kW N2 fiber): 17
- Standard machine loading 6.5m and unloading 3.5m
- Other Info:
  - o maximum workpiece weight: 100 kg
  - o maximum tube diameter: 120 mm
  - o minimum tube length: 3,2 m
  - o maximum tube length: 6,5 m
  - o minimum dimension of the square profile: 12 x 12 mm
  - o maximum dimension of the square profile: 120 x 120 mm