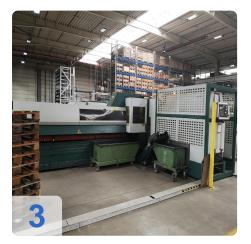

### Used BLM ADIGE LT722D - 2D Tube Cutter Laser

Replaced CO<sup>2</sup> Laser in May 2021 for Net 55.000 Euro !!!

Total Running Time ca. 65.000 Hours

Programming Software not included.

The Adige LT722 machine can cut open and hollow profiles up to 6500 mm long, with min. 10 mm max. 120 mm diameter. Speed and cutting precision characterize this machine, that is why it is particularly suitable for furnishing material.

#### **Technical Data:**

- Source: ROFIN DC 030 Compact 2-3 kW fiber laser (CO2 2.5 kW)
- processed materials: mild steel, stainless steel, aluminium
- Cutting head: BLM GROUP 2D Tube Cutter
- Loading
  - Bundle loading: Fully-automatic
  - o Minimum loadable length: 3.2 m
  - o Minimum unloadable length: 6.5-8.5 m
  - Beam loading capacity: 4,000 kg
- Unloader
  - Three programmable positions, rear conveyor belt and motorized front and rear collection tables.
  - Unloading length: 3.5 4.5 6.5 m
- Absorbed power
  - Average drawn power (2 kW O2 fiber): 10
  - o Average drawn power (2 kW N2 fiber): 17
- Standard machine loading 6.5m and unloading 3.5m
- Other Info:
  - o maximum workpiece weight: 100 kg
  - o maximum tube diameter: 120 mm
  - o minimum tube length: 3,2 m
  - o maximum tube length: 6,5 m
  - o minimum dimension of the square profile: 12 x 12 mm
  - o maximum dimension of the square profile: 120 x 120 mm