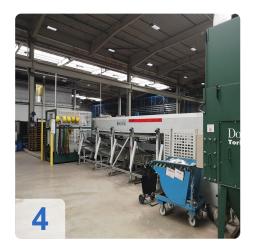

### Used BLM ADIGE LT722D - 2D Tube Cutter Laser

Replaced CO<sup>2</sup> Laser in May 2021 for Net 55.000 Euro !!!

Total Running Time ca. 65.000 Hours

Programming Software not included.

The Adige LT722 machine can cut open and hollow profiles up to 6500 mm long, with min. 10 mm max. 120 mm diameter. Speed and cutting precision characterize this machine, that is why it is particularly suitable for furnishing material.

#### **Technical Data:**

- Source: ROFIN DC 030 Compact 2-3 kW fiber laser (CO2 2.5 kW)
- processed materials: mild steel, stainless steel, aluminium
- Cutting head: BLM GROUP 2D Tube Cutter
- Loading
  - Bundle loading: Fully-automatic
  - o Minimum loadable length: 3.2 m
  - o Minimum unloadable length: 6.5-8.5 m
  - Beam loading capacity: 4,000 kg
- Unloader
  - Three programmable positions, rear conveyor belt and motorized front and rear collection tables.
  - Unloading length: 3.5 4.5 6.5 m
- Absorbed power
  - Average drawn power (2 kW O2 fiber): 10
  - o Average drawn power (2 kW N2 fiber): 17
- Standard machine loading 6.5m and unloading 3.5m
- Other Info:
  - o maximum workpiece weight: 100 kg
  - o maximum tube diameter: 120 mm
  - o minimum tube length: 3,2 m
  - o maximum tube length: 6,5 m
  - o minimum dimension of the square profile: 12 x 12 mm
  - o maximum dimension of the square profile: 120 x 120 mm