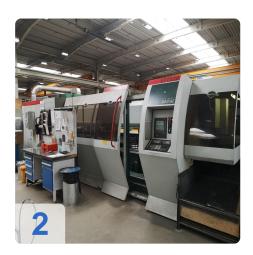

### Used BLM ADIGE LT722D - 2D Tube Cutter Laser

Replaced CO<sup>2</sup> Laser in May 2021 for Net 55.000 Euro !!!

Total Running Time ca. 65.000 Hours

Programming Software not included.

The Adige LT722 machine can cut open and hollow profiles up to 6500 mm long, with min. 10 mm max. 120 mm diameter. Speed and cutting precision characterize this machine, that is why it is particularly suitable for furnishing material.

#### **Technical Data:**

- Source: ROFIN DC 030 Compact 2-3 kW fiber laser (CO2 2.5 kW)
- processed materials: mild steel, stainless steel, aluminium
- Cutting head: BLM GROUP 2D Tube Cutter
- Loading
  - Bundle loading: Fully-automatic
  - o Minimum loadable length: 3.2 m
  - o Minimum unloadable length: 6.5-8.5 m
  - Beam loading capacity: 4,000 kg
- Unloader
  - Three programmable positions, rear conveyor belt and motorized front and rear collection tables.
  - Unloading length: 3.5 4.5 6.5 m
- Absorbed power
  - Average drawn power (2 kW O2 fiber): 10
  - o Average drawn power (2 kW N2 fiber): 17
- Standard machine loading 6.5m and unloading 3.5m
- Other Info:
  - o maximum workpiece weight: 100 kg
  - o maximum tube diameter: 120 mm
  - o minimum tube length: 3,2 m
  - o maximum tube length: 6,5 m
  - o minimum dimension of the square profile: 12 x 12 mm
  - o maximum dimension of the square profile: 120 x 120 mm