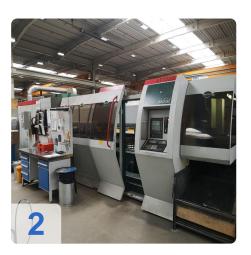

#### Used BLM ADIGE LT722D - 2D Tube Cutter Laser

Replaced CO<sup>2</sup> Laser in May 2021 for Net 55.000 Euro !!!

Total Running Time ca. 65.000 Hours

Programming Software not included.

The Adige LT722 machine can cut open and hollow profiles up to 6500 mm long, with min. 10 mm max. 120 mm diameter. Speed and cutting precision characterize this machine, that is why it is particularly suitable for furnishing material.

#### **Technical Data:**

- Source: ROFIN DC 030 Compact 2-3 kW fiber laser (CO2 2.5 kW)
- processed materials: mild steel, stainless steel, aluminium
- Cutting head: BLM GROUP 2D Tube Cutter
- Loading
  - Bundle loading: Fully-automatic
  - o Minimum loadable length: 3.2 m
  - o Minimum unloadable length: 6.5-8.5 m
  - Beam loading capacity: 4,000 kg
- Unloader
  - Three programmable positions, rear conveyor belt and motorized front and rear collection tables.
  - Unloading length: 3.5 4.5 6.5 m
- Absorbed power
  - Average drawn power (2 kW O2 fiber): 10
  - o Average drawn power (2 kW N2 fiber): 17
- Standard machine loading 6.5m and unloading 3.5m
- Other Info:
  - o maximum workpiece weight: 100 kg
  - o maximum tube diameter: 120 mm
  - o minimum tube length: 3,2 m
  - o maximum tube length: 6,5 m
  - o minimum dimension of the square profile: 12 x 12 mm
  - o maximum dimension of the square profile: 120 x 120 mm