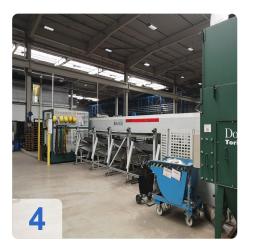

#### **Technical Data:**

- Source: ROFIN DC 030 Compact 2-3 kW fiber laser (CO2 2.5 kW)
- processed materials: mild steel, stainless steel, aluminium
- Cutting head: BLM GROUP 2D Tube Cutter
- Loading
  - Bundle loading: Fully-automatic
  - o Minimum loadable length: 3.2 m
  - o Minimum unloadable length: 6.5-8.5 m
  - Beam loading capacity: 4,000 kg
- Unloader
  - Three programmable positions, rear conveyor belt and motorized front and rear collection tables.
  - Unloading length: 3.5 4.5 6.5 m
- Absorbed power
  - Average drawn power (2 kW O2 fiber): 10
  - o Average drawn power (2 kW N2 fiber): 17
- Standard machine loading 6.5m and unloading 3.5m
- Other Info:
  - o maximum workpiece weight: 100 kg
  - o maximum tube diameter: 120 mm
  - o minimum tube length: 3,2 m
  - o maximum tube length: 6,5 m
  - o minimum dimension of the square profile: 12 x 12 mm
  - o maximum dimension of the square profile: 120 x 120 mm

- o maximum loading length: 6.5 m
- Exchangeable cash box with 5" lens holder for Precitc AK-HP head
- Booster device for optimal laser piercing
- o Optical weld seam detection
- Extraction system
- Remote diagnostics package with Remote Diagnosis Host Software
- Support unloading add-on modules for up to 4500mm ( 4000mm) long parts
- power supply: 400 V ± 10%; 50Hz
- o power: 26 kVA
- Max machinable thicknesses: