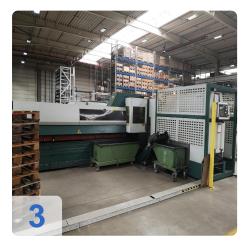

#### Used BLM ADIGE LT722D - 2D Tube Cutter Laser

Replaced CO<sup>2</sup> Laser in May 2021 for Net 55.000 Euro !!!

Total Running Time ca. 65.000 Hours

Programming Software not included.

The Adige LT722 machine can cut open and hollow profiles up to 6500 mm long, with min. 10 mm max. 120 mm diameter. Speed and cutting precision characterize this machine, that is why it is particularly suitable for furnishing material.

#### **Technical Data:**

- Source: ROFIN DC 030 Compact 2-3 kW fiber laser (CO2 2.5 kW)
- processed materials: mild steel, stainless steel, aluminium
- Cutting head: BLM GROUP 2D Tube Cutter
- Loading
  - Bundle loading: Fully-automatic
  - o Minimum loadable length: 3.2 m
  - o Minimum unloadable length: 6.5-8.5 m
  - Beam loading capacity: 4,000 kg
- Unloader
  - Three programmable positions, rear conveyor belt and motorized front and rear collection tables.
  - Unloading length: 3.5 4.5 6.5 m
- Absorbed power
  - Average drawn power (2 kW O2 fiber): 10
  - o Average drawn power (2 kW N2 fiber): 17
- Standard machine loading 6.5m and unloading 3.5m
- Other Info:
  - o maximum workpiece weight: 100 kg
  - o maximum tube diameter: 120 mm
  - o minimum tube length: 3,2 m
  - o maximum tube length: 6,5 m
  - o minimum dimension of the square profile: 12 x 12 mm
  - o maximum dimension of the square profile: 120 x 120 mm