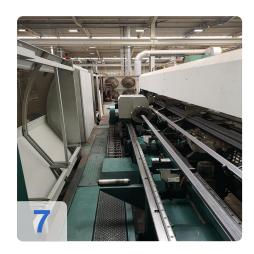

#### **Technical Data:**

- Source: ROFIN DC 030 Compact 2-3 kW fiber laser (CO2 2.5 kW)
- processed materials: mild steel, stainless steel, aluminium
- Cutting head: BLM GROUP 2D Tube Cutter
- Loading
  - Bundle loading: Fully-automatic
  - o Minimum loadable length: 3.2 m
  - o Minimum unloadable length: 6.5-8.5 m
  - Beam loading capacity: 4,000 kg
- Unloader
  - Three programmable positions, rear conveyor belt and motorized front and rear collection tables.
  - Unloading length: 3.5 4.5 6.5 m
- Absorbed power
  - Average drawn power (2 kW O2 fiber): 10
  - o Average drawn power (2 kW N2 fiber): 17
- Standard machine loading 6.5m and unloading 3.5m
- Other Info:
  - o maximum workpiece weight: 100 kg
  - o maximum tube diameter: 120 mm
  - o minimum tube length: 3,2 m
  - o maximum tube length: 6,5 m
  - o minimum dimension of the square profile: 12 x 12 mm
  - o maximum dimension of the square profile: 120 x 120 mm

- o maximum loading length: 6.5 m
- Exchangeable cash box with 5" lens holder for Precitc AK-HP head
- Booster device for optimal laser piercing
- o Optical weld seam detection
- Extraction system
- Remote diagnostics package with Remote Diagnosis Host Software
- Support unloading add-on modules for up to 4500mm ( 4000mm) long parts
- power supply: 400 V ± 10%; 50Hz
- o power: 26 kVA
- Max machinable thicknesses: