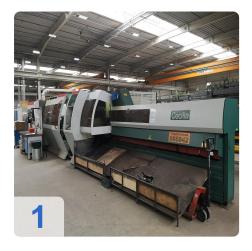

#### Used BLM ADIGE LT722D - 2D Tube Cutter Laser

Replaced CO<sup>2</sup> Laser in May 2021 for Net 55.000 Euro !!!

Total Running Time ca. 65.000 Hours

Programming Software not included.

The Adige LT722 machine can cut open and hollow profiles up to 6500 mm long, with min. 10 mm max. 120 mm diameter. Speed and cutting precision characterize this machine, that is why it is particularly suitable for furnishing material.

#### **Technical Data:**

- Source: ROFIN DC 030 Compact 2-3 kW fiber laser (CO2 2.5 kW)
- processed materials: mild steel, stainless steel, aluminium
- Cutting head: BLM GROUP 2D Tube Cutter
- Loading
  - Bundle loading: Fully-automatic
  - o Minimum loadable length: 3.2 m
  - o Minimum unloadable length: 6.5-8.5 m
  - Beam loading capacity: 4,000 kg
- Unloader
  - Three programmable positions, rear conveyor belt and motorized front and rear collection tables.
  - Unloading length: 3.5 4.5 6.5 m
- Absorbed power
  - Average drawn power (2 kW O2 fiber): 10
  - o Average drawn power (2 kW N2 fiber): 17
- Standard machine loading 6.5m and unloading 3.5m
- Other Info:
  - o maximum workpiece weight: 100 kg
  - o maximum tube diameter: 120 mm
  - o minimum tube length: 3,2 m
  - o maximum tube length: 6,5 m
  - o minimum dimension of the square profile: 12 x 12 mm
  - o maximum dimension of the square profile: 120 x 120 mm