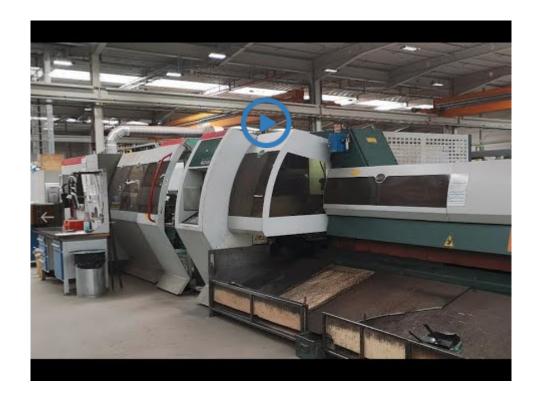

#### Used BLM ADIGE LT722D - 2D Tube Cutter Laser

Replaced CO<sup>2</sup> Laser in May 2021 for Net 55.000 Euro !!!

Total Running Time ca. 65.000 Hours

Programming Software not included.

The Adige LT722 machine can cut open and hollow profiles up to 6500 mm long, with min. 10 mm max. 120 mm diameter. Speed and cutting precision characterize this machine, that is why it is particularly suitable for furnishing material.