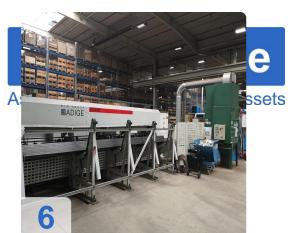

#### Used BLM ADIGE LT722D - 2D Tube Cutter Laser

Replaced CO<sup>2</sup> Laser in May 2021 for Net 55.000 Euro !!!

Total Running Time ca. 65.000 Hours

Programming Software not included.

The Adige LT722 machine can cut open and hollow profiles up to 6500 mm long, with min. 10 mm max. 120 mm diameter. Speed and cutting precision characterize this machine, that is why it is particularly suitable for furnishing material.

### **Dimensions and Weight:**

Height: 2.237 mm Length: 10.514 mm Width: 4.600 mm Weight: 9.000 kg