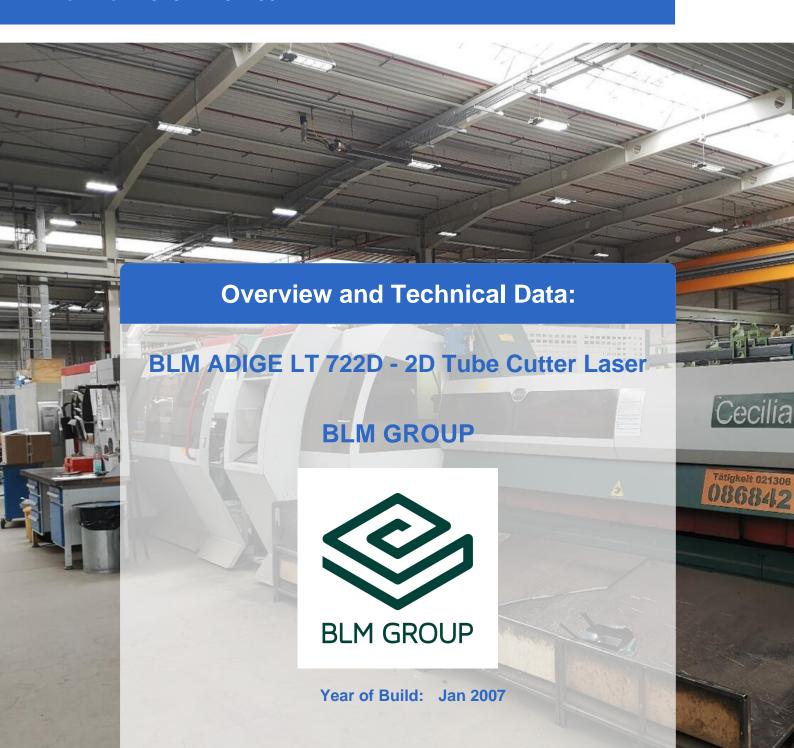

#### Used BLM ADIGE LT722D - 2D Tube Cutter Laser

Replaced CO<sup>2</sup> Laser in May 2021 for Net 55.000 Euro !!!

Total Running Time ca. 65.000 Hours

Programming Software not included.

The Adige LT722 machine can cut open and hollow profiles up to 6500 mm long, with min. 10 mm max. 120 mm diameter. Speed and cutting precision characterize this machine, that is why it is particularly suitable for furnishing material.

#### **Technical Data:**

- Source: ROFIN DC 030 Compact 2-3 kW fiber laser (CO2 2.5 kW)
- processed materials: mild steel, stainless steel, aluminium
- Cutting head: BLM GROUP 2D Tube Cutter
- Loading
  - Bundle loading: Fully-automatic
  - o Minimum loadable length: 3.2 m
  - o Minimum unloadable length: 6.5-8.5 m
  - Beam loading capacity: 4,000 kg
- Unloader
  - Three programmable positions, rear conveyor belt and motorized front and rear collection tables.
  - Unloading length: 3.5 4.5 6.5 m
- Absorbed power
  - Average drawn power (2 kW O2 fiber): 10
  - o Average drawn power (2 kW N2 fiber): 17
- Standard machine loading 6.5m and unloading 3.5m
- Other Info:
  - o maximum workpiece weight: 100 kg
  - o maximum tube diameter: 120 mm
  - o minimum tube length: 3,2 m
  - o maximum tube length: 6,5 m
  - o minimum dimension of the square profile: 12 x 12 mm
  - o maximum dimension of the square profile: 120 x 120 mm