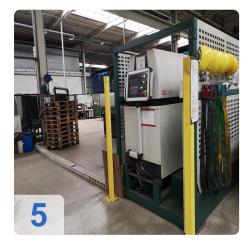

#### **Technical Data:**

- Source: ROFIN DC 030 Compact 2-3 kW fiber laser (CO2 2.5 kW)
- processed materials: mild steel, stainless steel, aluminium
- Cutting head: BLM GROUP 2D Tube Cutter
- Loading
  - Bundle loading: Fully-automatic
  - o Minimum loadable length: 3.2 m
  - o Minimum unloadable length: 6.5-8.5 m
  - Beam loading capacity: 4,000 kg
- Unloader
  - Three programmable positions, rear conveyor belt and motorized front and rear collection tables.
  - Unloading length: 3.5 4.5 6.5 m
- Absorbed power
  - Average drawn power (2 kW O2 fiber): 10
  - o Average drawn power (2 kW N2 fiber): 17
- Standard machine loading 6.5m and unloading 3.5m
- Other Info:
  - o maximum workpiece weight: 100 kg
  - o maximum tube diameter: 120 mm
  - o minimum tube length: 3,2 m
  - o maximum tube length: 6,5 m
  - o minimum dimension of the square profile: 12 x 12 mm
  - o maximum dimension of the square profile: 120 x 120 mm

- o maximum loading length: 6.5 m
- Exchangeable cash box with 5" lens holder for Precitc AK-HP head
- Booster device for optimal laser piercing
- o Optical weld seam detection
- Extraction system
- Remote diagnostics package with Remote Diagnosis Host Software
- Support unloading add-on modules for up to 4500mm ( 4000mm) long parts
- power supply: 400 V ± 10%; 50Hz
- o power: 26 kVA
- Max machinable thicknesses: