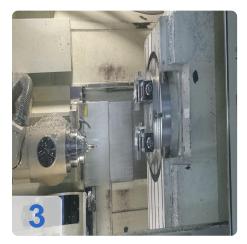

#### **Technical Data:**

- Travel: X Axis 1100, Y- Axis 610, Z-Axis 610 mm
- Max. spindle speed: 14000 rpm
- Spindle Motor Power: 29 KW g 160 Nm
- Spindle taper SK 40
- Rigid angle table size: 1100 x 610 mm
- NC rotary table, diameter 610 mm, with torque motor and hydraulic clamping integrated in the rigid angle table
- NC swivel milling head with torque motor and hydraulic clamping, + 30
  / -120 deg, infinitely variable
- Separate spindle cooling for constant temperature
- 40-station ATC with double arm gripper
- Coolant through spindle, 40 bar, including band filter system
- Chip conveyor
- Coolant equipment
- Electronic handwheel
- Infrared workpiece touch probe Heidenhain TS460
- Heidenhain Kinematics Opt Incl. Heidenhain calibration ball KKH 250
- Ethernet interface
- 2x USB connection
- SmarT.NC-guided programming
- Create a new program while another is being processed
- CE