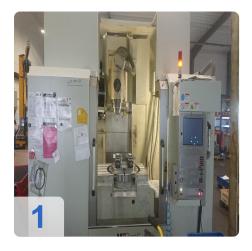

#### **Technical Data:**

- Travel: X Axis 1100, Y- Axis 610, Z-Axis 610 mm
- Max. spindle speed: 14000 rpm
- Spindle Motor Power: 29 KW g 160 Nm
- Spindle taper SK 40
- Rigid angle table size: 1100 x 610 mm
- NC rotary table, diameter 610 mm, with torque motor and hydraulic clamping integrated in the rigid angle table
- NC swivel milling head with torque motor and hydraulic clamping, + 30
  / -120 deg, infinitely variable
- Separate spindle cooling for constant temperature
- 40-station ATC with double arm gripper
- Coolant through spindle, 40 bar, including band filter system
- Chip conveyor
- Coolant equipment
- Electronic handwheel
- Infrared workpiece touch probe Heidenhain TS460
- Heidenhain Kinematics Opt Incl. Heidenhain calibration ball KKH 250
- Ethernet interface
- 2x USB connection
- SmarT.NC-guided programming
- Create a new program while another is being processed
- CE

#### **Travels:**

X-Axis: 1.100 mm Y-Axis: 610mm Z-Axis: 610 mm