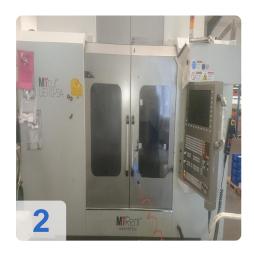

# **Used MTCut UE110-5a Universal Machine Center - 5axis**

CNC controls Heidenhain iTNC 530 SmarT.NC

Machien ON 9775 hrs / Spindel 3116 hrs

#### **Technical Data:**

- Travel: X Axis 1100, Y- Axis 610, Z-Axis 610 mm
- Max. spindle speed: 14000 rpm
- Spindle Motor Power: 29 KW g 160 Nm
- Spindle taper SK 40
- Rigid angle table size: 1100 x 610 mm
- NC rotary table, diameter 610 mm, with torque motor and hydraulic clamping integrated in the rigid angle table
- NC swivel milling head with torque motor and hydraulic clamping, + 30
  / -120 deg, infinitely variable
- Separate spindle cooling for constant temperature
- 40-station ATC with double arm gripper
- Coolant through spindle, 40 bar, including band filter system
- Chip conveyor
- Coolant equipment
- Electronic handwheel
- Infrared workpiece touch probe Heidenhain TS460
- Heidenhain Kinematics Opt Incl. Heidenhain calibration ball KKH 250
- Ethernet interface
- 2x USB connection
- SmarT.NC-guided programming
- Create a new program while another is being processed
- CE