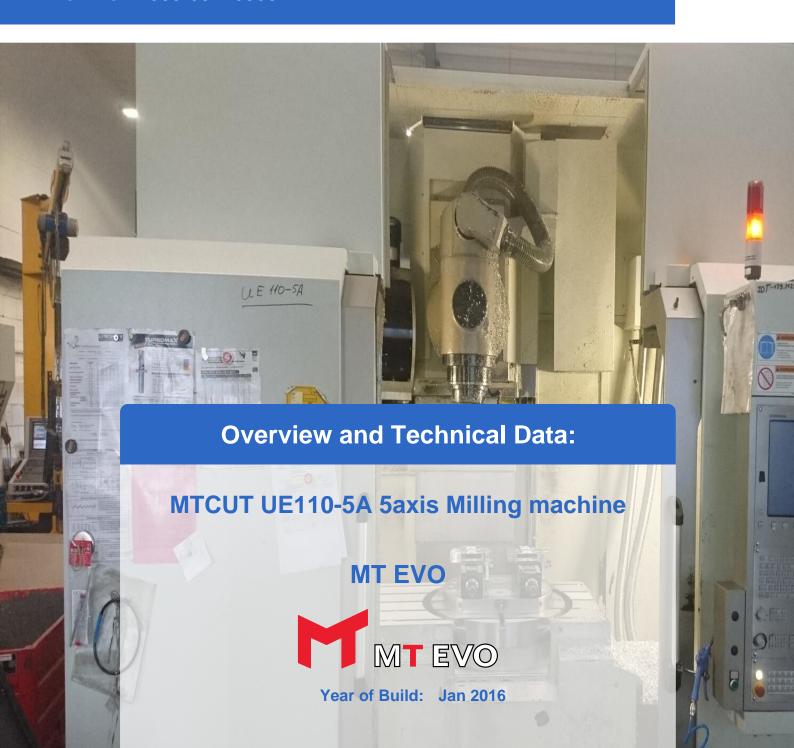

# **Used MTCut UE110-5a Universal Machine Center - 5axis**

CNC controls Heidenhain iTNC 530 SmarT.NC

Machien ON 9775 hrs / Spindel 3116 hrs

#### **Technical Data:**

- Travel: X Axis 1100, Y- Axis 610, Z-Axis 610 mm
- Max. spindle speed: 14000 rpm
- Spindle Motor Power: 29 KW g 160 Nm
- Spindle taper SK 40
- Rigid angle table size: 1100 x 610 mm
- NC rotary table, diameter 610 mm, with torque motor and hydraulic clamping integrated in the rigid angle table
- NC swivel milling head with torque motor and hydraulic clamping, + 30
  / -120 deg, infinitely variable
- Separate spindle cooling for constant temperature
- 40-station ATC with double arm gripper
- Coolant through spindle, 40 bar, including band filter system
- Chip conveyor
- Coolant equipment
- Electronic handwheel
- Infrared workpiece touch probe Heidenhain TS460
- Heidenhain Kinematics Opt Incl. Heidenhain calibration ball KKH 250
- Ethernet interface
- 2x USB connection
- SmarT.NC-guided programming
- Create a new program while another is being processed
- CE