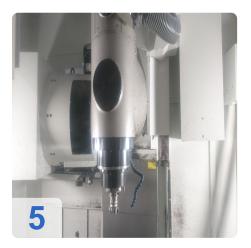

#### **Technical Data:**

- Travel: X Axis 1100, Y- Axis 610, Z-Axis 610 mm
- Max. spindle speed: 14000 rpm
- Spindle Motor Power: 29 KW g 160 Nm
- Spindle taper SK 40
- Rigid angle table size: 1100 x 610 mm
- NC rotary table, diameter 610 mm, with torque motor and hydraulic clamping integrated in the rigid angle table
- NC swivel milling head with torque motor and hydraulic clamping, + 30
  / -120 deg, infinitely variable
- Separate spindle cooling for constant temperature
- 40-station ATC with double arm gripper
- Coolant through spindle, 40 bar, including band filter system
- Chip conveyor
- Coolant equipment
- Electronic handwheel
- Infrared workpiece touch probe Heidenhain TS460
- Heidenhain Kinematics Opt Incl. Heidenhain calibration ball KKH 250
- Ethernet interface
- 2x USB connection
- SmarT.NC-guided programming
- Create a new program while another is being processed
- CE

#### **Technical Data:**

Control: TNC 530

Machine Hours: 9.775 hrs. Spindle Hours: 3.116 hrs. Spindle Speed: 14.000 rpm

Tool Holder: SK40 Tool Capacity: 40 x