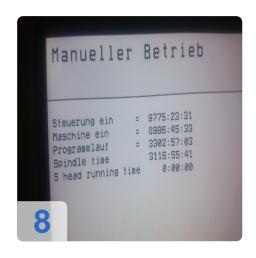

# **Used MTCut UE110-5a Universal Machine Center - 5axis**

CNC controls Heidenhain iTNC 530 SmarT.NC

Machien ON 9775 hrs / Spindel 3116 hrs

#### **Technical Data:**

Control: TNC 530

Machine Hours: 9.775 hrs. Spindle Hours: 3.116 hrs. Spindle Speed: 14.000 rpm

Tool Holder: SK40 Tool Capacity: 40 x