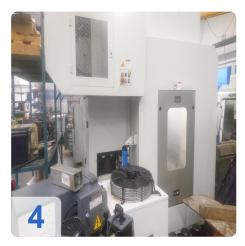

# **Used MTCut UE110-5a Universal Machine Center - 5axis**

CNC controls Heidenhain iTNC 530 SmarT.NC

Machien ON 9775 hrs / Spindel 3116 hrs

#### **Technical Data:**

- Travel: X Axis 1100, Y- Axis 610, Z-Axis 610 mm
- Max. spindle speed: 14000 rpm
- Spindle Motor Power: 29 KW g 160 Nm
- Spindle taper SK 40
- Rigid angle table size: 1100 x 610 mm
- NC rotary table, diameter 610 mm, with torque motor and hydraulic clamping integrated in the rigid angle table
- NC swivel milling head with torque motor and hydraulic clamping, + 30
  / -120 deg, infinitely variable
- Separate spindle cooling for constant temperature
- 40-station ATC with double arm gripper
- Coolant through spindle, 40 bar, including band filter system
- Chip conveyor
- Coolant equipment
- Electronic handwheel
- Infrared workpiece touch probe Heidenhain TS460
- Heidenhain Kinematics Opt Incl. Heidenhain calibration ball KKH 250
- Ethernet interface
- 2x USB connection
- SmarT.NC-guided programming
- Create a new program while another is being processed
- CE