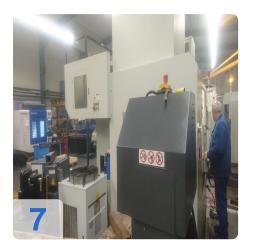

# **Used MTCut UE110-5a Universal Machine Center - 5axis**

CNC controls Heidenhain iTNC 530 SmarT.NC

Machien ON 9775 hrs / Spindel 3116 hrs

#### **Technical Data:**

- Travel: X Axis 1100, Y- Axis 610, Z-Axis 610 mm
- Max. spindle speed: 14000 rpm
- Spindle Motor Power: 29 KW g 160 Nm
- Spindle taper SK 40
- Rigid angle table size: 1100 x 610 mm
- NC rotary table, diameter 610 mm, with torque motor and hydraulic clamping integrated in the rigid angle table
- NC swivel milling head with torque motor and hydraulic clamping, + 30
  / -120 deg, infinitely variable
- Separate spindle cooling for constant temperature
- 40-station ATC with double arm gripper
- Coolant through spindle, 40 bar, including band filter system
- Chip conveyor
- Coolant equipment
- Electronic handwheel
- Infrared workpiece touch probe Heidenhain TS460
- Heidenhain Kinematics Opt Incl. Heidenhain calibration ball KKH 250
- Ethernet interface
- 2x USB connection
- SmarT.NC-guided programming
- Create a new program while another is being processed
- CE