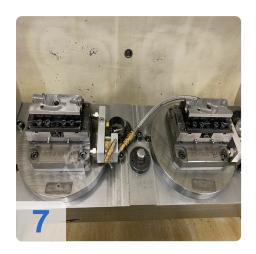

#### Technical data:

- Travel:
  - X-axis: 400 mmY-axis: 450 mm
  - o Z-axis: 400 mm
  - Max. cutting feed in X/Y/Z: 40/40/40 m/min
  - Feed force X/Y/Z: 9250 N
- Spindle:
  - o Spindle Speed range: 50 12,500 rpm
  - o Torque: 2 x 120 Nm
  - Power (S6/40%ED): 2x 35 kW/2600 rpm
  - o IKZ 40 bar
- 2-axis swivel unit consisting of:
  - NC swivel axis (A-axis)with face plate: D=225
  - 2 NC-tables (B-axis) approx. D=240 installed in a common traverse, as well as a tangential mandrel of min.800 Nm per Baxis
  - hydraulically clamped counter bearing
  - 5-fold rotary distributor (A-axis)
  - 5-fold rotary distributor (B-axis)
- Tools
  - o Tool holder: HSK 63 DIN 69893
  - Number of places in the tool changer: 2 x 60 pieces
  - Standard: 70 mm
  - o with one free neighbouring place each: 140 mm
  - with two free neighbouring places each: 160 mm
  - Chip-to-chip time 3.8 s
- Scope of delivery:
  - o approx 50 tool holders

- approx. 2 clamping bridge supports
- o NC rotary table: 2 NC tables (B axis), Ø approx. 240 mm
- 1 swivel bridge 4 axes, 1 swivel bridge 5 axes
- Additional equipment:
  - Extension of machine hydraulics for clamping workpieces up to 250 bar at Q=9 1/min.
  - Oil distributor for NC rotary table
  - Extended coolant system
  - High pressure pump 70 bar/30 L
  - Automatic loading door
  - Signal light
  - o Tool breakage control Laser system Blum
  - Memory extension 256 KByte
- Space requirement of the whole equipement (LxWxH) approx.: 3000x4700x3000 mm
- Machine weight approx. 13800 kg