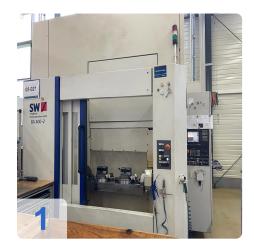

#### Technical data:

- Travel:
  - X-axis: 400 mmY-axis: 450 mm
  - o Z-axis: 400 mm
  - Max. cutting feed in X/Y/Z: 40/40/40 m/min
  - Feed force X/Y/Z: 9250 N
- Spindle:
  - o Spindle Speed range: 50 12,500 rpm
  - o Torque: 2 x 120 Nm
  - Power (S6/40%ED): 2x 35 kW/2600 rpm
  - o IKZ 40 bar
- 2-axis swivel unit consisting of:
  - NC swivel axis (A-axis)with face plate: D=225
  - 2 NC-tables (B-axis) approx. D=240 installed in a common traverse, as well as a tangential mandrel of min.800 Nm per Baxis
  - hydraulically clamped counter bearing
  - 5-fold rotary distributor (A-axis)
  - 5-fold rotary distributor (B-axis)
- Tools
  - o Tool holder: HSK 63 DIN 69893
  - Number of places in the tool changer: 2 x 60 pieces
  - Standard: 70 mm
  - o with one free neighbouring place each: 140 mm
  - with two free neighbouring places each: 160 mm
  - Chip-to-chip time 3.8 s
- Scope of delivery:
  - o approx 50 tool holders

- approx. 2 clamping bridge supports
- o NC rotary table: 2 NC tables (B axis), Ø approx. 240 mm
- 1 swivel bridge 4 axes, 1 swivel bridge 5 axes
- Additional equipment:
  - Extension of machine hydraulics for clamping workpieces up to 250 bar at Q=9 1/min.
  - Oil distributor for NC rotary table
  - Extended coolant system
  - High pressure pump 70 bar/30 L
  - Automatic loading door
  - Signal light
  - o Tool breakage control Laser system Blum
  - Memory extension 256 KByte
- Space requirement of the whole equipement (LxWxH) approx.: 3000x4700x3000 mm
- Machine weight approx. 13800 kg