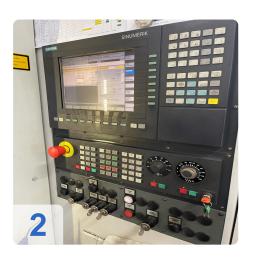

# Used SW - BA 400-2 CNC 5-axis horizontal double spindle machining centre

Control: Siemens Sinumerik 840 D

Equipped with coolant system & chip conveyor

#### **Technical Data:**

Control: SINUMERIK 840D Spindle Speed: 12.500 rpm Tool Holder: HSK-A63 Tool Capacity: 120 x