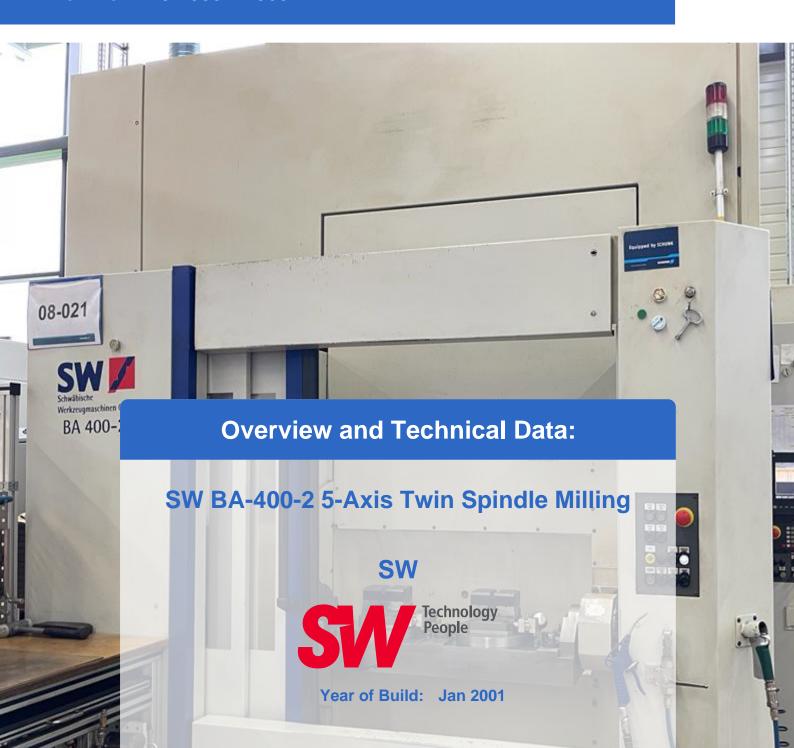

# Used SW - BA 400-2 CNC 5-axis horizontal double spindle machining centre

Control: Siemens Sinumerik 840 D

Equipped with coolant system & chip conveyor

#### Technical data:

- Travel:
  - X-axis: 400 mmY-axis: 450 mm
  - o Z-axis: 400 mm
  - Max. cutting feed in X/Y/Z: 40/40/40 m/min
  - Feed force X/Y/Z: 9250 N
- Spindle:
  - o Spindle Speed range: 50 12,500 rpm
  - o Torque: 2 x 120 Nm
  - Power (S6/40%ED): 2x 35 kW/2600 rpm
  - o IKZ 40 bar
- 2-axis swivel unit consisting of:
  - NC swivel axis (A-axis)with face plate: D=225
  - 2 NC-tables (B-axis) approx. D=240 installed in a common traverse, as well as a tangential mandrel of min.800 Nm per Baxis
  - hydraulically clamped counter bearing
  - 5-fold rotary distributor (A-axis)
  - 5-fold rotary distributor (B-axis)
- Tools
  - o Tool holder: HSK 63 DIN 69893
  - Number of places in the tool changer: 2 x 60 pieces
  - Standard: 70 mm
  - o with one free neighbouring place each: 140 mm
  - with two free neighbouring places each: 160 mm
  - Chip-to-chip time 3.8 s
- Scope of delivery:
  - o approx 50 tool holders

# **Dimensions and Weight:**

Height: 3.000 mm Width: 4.700 mm Length: 3.000 mm Weight: 13.800 kg