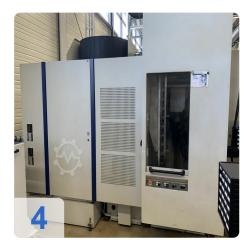

# Used SW - BA 400-2 CNC 5-axis horizontal double spindle machining centre

Control: Siemens Sinumerik 840 D

Equipped with coolant system & chip conveyor

# **Dimensions and Weight:**

Height: 3.000 mm Width: 4.700 mm Length: 3.000 mm Weight: 13.800 kg