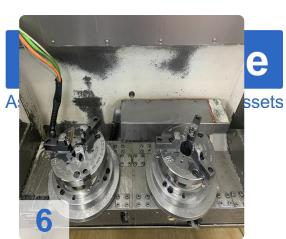

#### Technical data:

- Travel:
  - X-axis: 400 mmY-axis: 450 mm
  - o Z-axis: 400 mm
  - Max. cutting feed in X/Y/Z: 40/40/40 m/min
  - Feed force X/Y/Z: 9250 N
- Spindle:
  - o Spindle Speed range: 50 12,500 rpm
  - o Torque: 2 x 120 Nm
  - Power (S6/40%ED): 2x 35 kW/2600 rpm
  - o IKZ 40 bar
- 2-axis swivel unit consisting of:
  - NC swivel axis (A-axis)with face plate: D=225
  - 2 NC-tables (B-axis) approx. D=240 installed in a common traverse, as well as a tangential mandrel of min.800 Nm per Baxis
  - hydraulically clamped counter bearing
  - 5-fold rotary distributor (A-axis)
  - 5-fold rotary distributor (B-axis)
- Tools
  - o Tool holder: HSK 63 DIN 69893
  - Number of places in the tool changer: 2 x 60 pieces
  - Standard: 70 mm
  - o with one free neighbouring place each: 140 mm
  - with two free neighbouring places each: 160 mm
  - Chip-to-chip time 3.8 s
- Scope of delivery:
  - o approx 50 tool holders

- approx. 2 clamping bridge supports
- o NC rotary table: 2 NC tables (B axis), Ø approx. 240 mm
- 1 swivel bridge 4 axes, 1 swivel bridge 5 axes
- Additional equipment:
  - Extension of machine hydraulics for clamping workpieces up to 250 bar at Q=9 1/min.
  - Oil distributor for NC rotary table
  - Extended coolant system
  - High pressure pump 70 bar/30 L
  - Automatic loading door
  - Signal light
  - o Tool breakage control Laser system Blum
  - Memory extension 256 KByte
- Space requirement of the whole equipement (LxWxH) approx.: 3000x4700x3000 mm
- Machine weight approx. 13800 kg