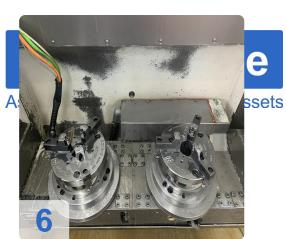

#### Technical data:

- Travel:
  - X-axis: 400 mmY-axis: 450 mm
  - Z-axis: 400 mm
  - Max. cutting feed in X/Y/Z: 40/40/40 m/min
  - Feed force X/Y/Z: 9250 N
- Spindle:
  - o Spindle Speed range: 50 12,500 rpm
  - o Torque: 2 x 120 Nm
  - Power (S6/40%ED): 2x 35 kW/2600 rpm
  - o IKZ 40 bar
- 2-axis swivel unit consisting of:
  - NC swivel axis (A-axis)with face plate: D=225
  - 2 NC-tables (B-axis) approx. D=240 installed in a common traverse, as well as a tangential mandrel of min.800 Nm per Baxis
  - hydraulically clamped counter bearing
  - 5-fold rotary distributor (A-axis)
  - 5-fold rotary distributor (B-axis)
- Tools
  - o Tool holder: HSK 63 DIN 69893
  - Number of places in the tool changer: 2 x 60 pieces
  - Standard: 70 mm
  - with one free neighbouring place each: 140 mm
  - with two free neighbouring places each: 160 mm
  - Chip-to-chip time 3.8 s
- Scope of delivery:
  - o approx 50 tool holders

The machine is in good condition and can be inspected under power at any time.

The advantage of multi-spindle machining is simultaneous machining of several workpieces thus considerably reducing costs. It is also possible to assign several workpieces to one spindle. In SW clamping fixtures, designed and manufactured in our plant.