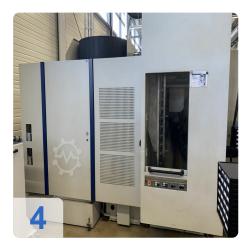

# Used SW - BA 400-2 CNC 5-axis horizontal double spindle machining centre

Control: Siemens Sinumerik 840 D

Equipped with coolant system & chip conveyor

# **Dimensions and Weight:**

Height: 3.000 mm Width: 4.700 mm Length: 3.000 mm Weight: 13.800 kg