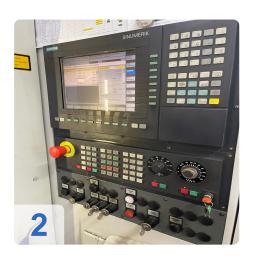

# Used SW - BA 400-2 CNC 5-axis horizontal double spindle machining centre

Control: Siemens Sinumerik 840 D

Equipped with coolant system & chip conveyor

#### **Technical Data:**

Control: SINUMERIK 840D Spindle Speed: 12.500 rpm Tool Holder: HSK-A63 Tool Capacity: 120 x