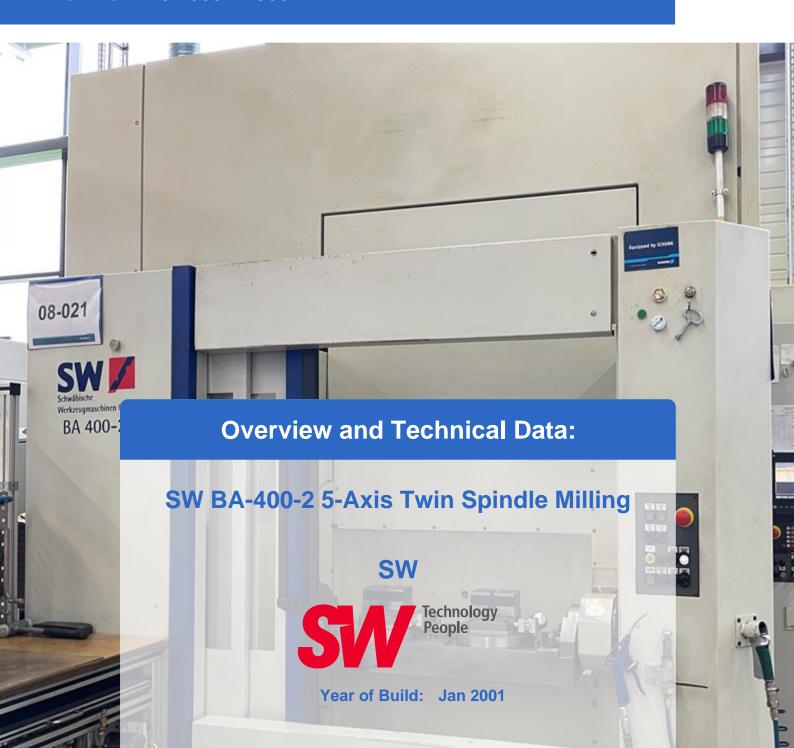

# Used SW - BA 400-2 CNC 5-axis horizontal double spindle machining centre

Control: Siemens Sinumerik 840 D

Equipped with coolant system & chip conveyor

#### Technical data:

- Travel:
  - X-axis: 400 mmY-axis: 450 mm
  - Z-axis: 400 mm
  - Max. cutting feed in X/Y/Z: 40/40/40 m/min
  - Feed force X/Y/Z: 9250 N
- Spindle:
  - o Spindle Speed range: 50 12,500 rpm
  - o Torque: 2 x 120 Nm
  - Power (S6/40%ED): 2x 35 kW/2600 rpm
  - o IKZ 40 bar
- 2-axis swivel unit consisting of:
  - NC swivel axis (A-axis)with face plate: D=225
  - 2 NC-tables (B-axis) approx. D=240 installed in a common traverse, as well as a tangential mandrel of min.800 Nm per Baxis
  - hydraulically clamped counter bearing
  - 5-fold rotary distributor (A-axis)
  - 5-fold rotary distributor (B-axis)
- Tools
  - o Tool holder: HSK 63 DIN 69893
  - Number of places in the tool changer: 2 x 60 pieces
  - Standard: 70 mm
  - with one free neighbouring place each: 140 mm
  - with two free neighbouring places each: 160 mm
  - Chip-to-chip time 3.8 s
- Scope of delivery:
  - o approx 50 tool holders