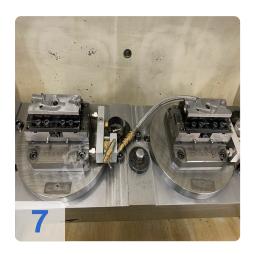

#### Technical data:

- Travel:
  - X-axis: 400 mmY-axis: 450 mm
  - Z-axis: 400 mm
  - Max. cutting feed in X/Y/Z: 40/40/40 m/min
  - Feed force X/Y/Z: 9250 N
- Spindle:
  - o Spindle Speed range: 50 12,500 rpm
  - o Torque: 2 x 120 Nm
  - Power (S6/40%ED): 2x 35 kW/2600 rpm
  - o IKZ 40 bar
- 2-axis swivel unit consisting of:
  - NC swivel axis (A-axis)with face plate: D=225
  - 2 NC-tables (B-axis) approx. D=240 installed in a common traverse, as well as a tangential mandrel of min.800 Nm per Baxis
  - hydraulically clamped counter bearing
  - 5-fold rotary distributor (A-axis)
  - 5-fold rotary distributor (B-axis)
- Tools
  - o Tool holder: HSK 63 DIN 69893
  - Number of places in the tool changer: 2 x 60 pieces
  - Standard: 70 mm
  - with one free neighbouring place each: 140 mm
  - with two free neighbouring places each: 160 mm
  - Chip-to-chip time 3.8 s
- Scope of delivery:
  - o approx 50 tool holders

The machine is in good condition and can be inspected under power at any time.

The advantage of multi-spindle machining is simultaneous machining of several workpieces thus considerably reducing costs. It is also possible to assign several workpieces to one spindle. In SW clamping fixtures, designed and manufactured in our plant.