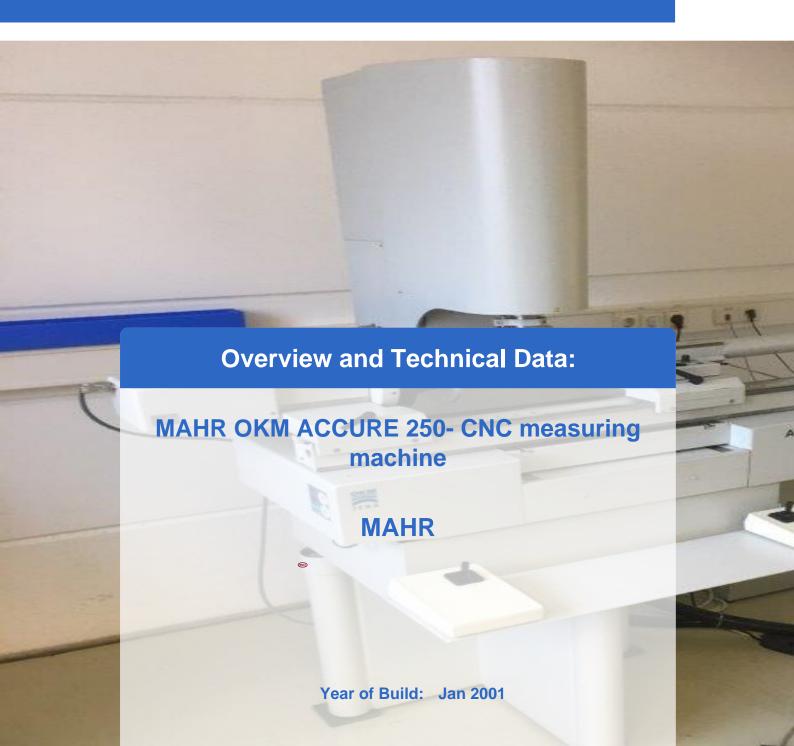

# Used MAHR OKM ACCURE 250 - CNC measuring machine

Manufacturer: OKM

Type: ACCURE 250

Year of manufacture: 2001

Optical tactile working CNC-measuring machine preferably for hobs

Precision measurements of helical cutting tools thanks to setting the pivoted measuring head to the lead angle.

The coordinate measuring machine "MarVision ACCURE 250" complete with optical and tactile measuring sensors is used for measuring gear cutting tools of the smallest modules.