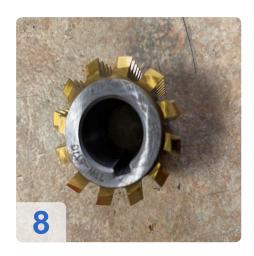

# Used MAHR OKM ACCURE 250 - CNC measuring machine

Manufacturer: OKM

Type: ACCURE 250

Year of manufacture: 2001

Optical tactile working CNC-measuring machine preferably for hobs

Precision measurements of helical cutting tools thanks to setting the pivoted measuring head to the lead angle.

Fully automatic measurement of

- Hobs
- Bandsaw milling cutters
- Taps and thread milling cutters
- Grinding worms
- Stepped and form-cutting tools
- Profile grinding wheels
- Ball track milling cutters
- Ball-end milling cutters
- Standard and special tools