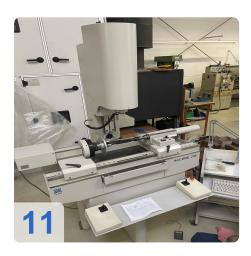

# Used MAHR OKM ACCURE 250 - CNC measuring machine

Manufacturer: OKM

Type: ACCURE 250

Year of manufacture: 2001

Optical tactile working CNC-measuring machine preferably for hobs

Precision measurements of helical cutting tools thanks to setting the pivoted measuring head to the lead angle.

## **OKM ACCURE Vision System**

Generated on 07.04.2025 Page 2

ACCURE is a modular series of coordinate measuring instruments satisfying the highest demands on precision and accuracy while also affording flexible automation.

The coordinate measuring machine "MarVision ACCURE 250" complete with optical and tactile measuring sensors is used for measuring gear cutting tools of the smallest modules.