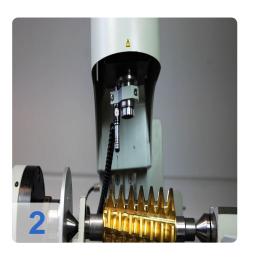

# Used MAHR OKM ACCURE 250 - CNC measuring machine

Manufacturer: OKM

Type: ACCURE 250

Year of manufacture: 2001

Optical tactile working CNC-measuring machine preferably for hobs

Precision measurements of helical cutting tools thanks to setting the pivoted measuring head to the lead angle.

Fully automatic measurement of

- Hobs
- Bandsaw milling cutters
- Taps and thread milling cutters
- Grinding worms
- Stepped and form-cutting tools
- Profile grinding wheels
- Ball track milling cutters
- Ball-end milling cutters
- Standard and special tools

The coordinate measuring machine "MarVision ACCURE 250" complete with optical and tactile measuring sensors is used for measuring gear cutting tools of the smallest modules.