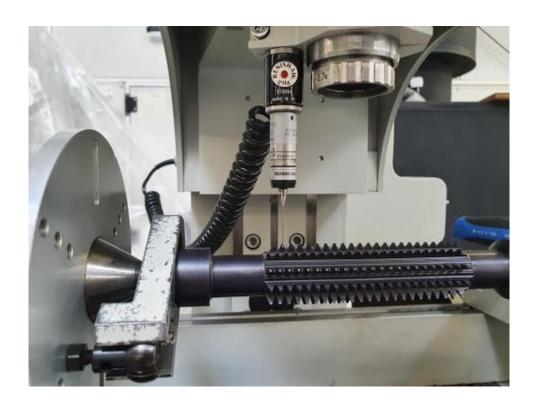

# Used MAHR OKM ACCURE 250 - CNC measuring machine

Manufacturer: OKM

Type: ACCURE 250

Year of manufacture: 2001

Optical tactile working CNC-measuring machine preferably for hobs

Precision measurements of helical cutting tools thanks to setting the pivoted measuring head to the lead angle.

Fully automatic measurement of

- Hobs
- Bandsaw milling cutters
- Taps and thread milling cutters
- Grinding worms
- Stepped and form-cutting tools
- Profile grinding wheels
- Ball track milling cutters
- Ball-end milling cutters
- Standard and special tools

The coordinate measuring machine "MarVision ACCURE 250" complete with optical and tactile measuring sensors is used for measuring gear cutting tools of the smallest modules.