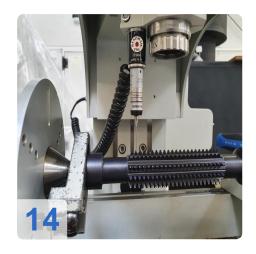

# Used MAHR OKM ACCURE 250 - CNC measuring machine

Manufacturer: OKM

Type: ACCURE 250

Year of manufacture: 2001

Optical tactile working CNC-measuring machine preferably for hobs

Precision measurements of helical cutting tools thanks to setting the pivoted measuring head to the lead angle.

Fully automatic measurement of

- Hobs
- Bandsaw milling cutters
- Taps and thread milling cutters
- Grinding worms
- Stepped and form-cutting tools
- Profile grinding wheels
- Ball track milling cutters
- Ball-end milling cutters
- Standard and special tools

The coordinate measuring machine "MarVision ACCURE 250" complete with optical and tactile measuring sensors is used for measuring gear cutting tools of the smallest modules.