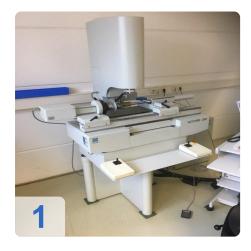

measuring instruments satisfying the highest demands on precision and accuracy while also affording flexible automation.

With ACCURE, OKM continues the notable tradition of optical coordinate measuring equipment made in Jena. Featuring Carl Zeiss technology, high quality and innovative design, our products are bound to be successes - for the manufacturer as well as for the user.

The coordinate measuring machine "MarVision ACCURE 250" complete with optical and tactile measuring sensors is used for measuring gear cutting tools of the smallest modules.



# Technical Data:

#### **Technical Data:**

Control: CNC

# **Buyer Information:**

Condition: Very good condition

Available: Sold

Sold as:

EXW (Ex Works - Incoterm)

VAT: 19 %

Buyers Premium: 16 % Location: Germany



# **Images:**



































# Video:













**Asset-Trade** 

**Assessment and Sale of Used Assets world wide** 

**Am Sonnenhof 16** 

47800 Krefeld

**Germany** 

Tel.: +49 2151 32500 33