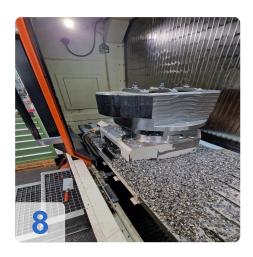

# Used MAZAK VTC-800/30SR - vertical machining centre for 5-axis simultaneous machining

CNC control 15" Mazatrol Matrix 2

Operating hours An 41.362 / Spindle 13.985 hours

Last repair on tool changer cable

Original spindle cover still available!

Availability by arrangement