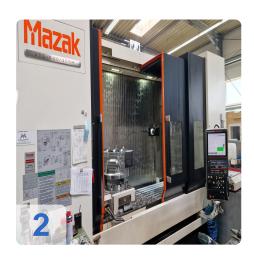

# Used MAZAK VTC-800/30SR - vertical machining centre for 5-axis simultaneous machining

CNC control 15" Mazatrol Matrix 2

Operating hours An 41.362 / Spindle 13.985 hours

Last repair on tool changer cable

Original spindle cover still available!

Availability by arrangement