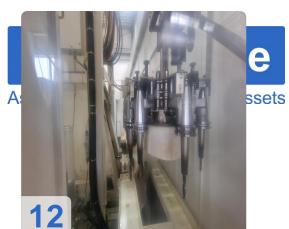

# Used MAZAK VTC-800/30SR - vertical machining centre for 5-axis simultaneous machining

CNC control 15" Mazatrol Matrix 2

Operating hours An 41.362 / Spindle 13.985 hours

Last repair on tool changer cable

• Signal lamp (3 colours)

• Rated power: 90 kva

Dimensions: Length: 5,250 mm / Width: 4,046 mm / Height: 3,330 mm

The Mazak VTC 800/30 SR vertical machining centre features a high-speed 40-taper spindle, a tilting spindle head (B-axis), a full travelling column and a fixed table for machining extremely long and heavy workpieces. With an optional table partition, the long machine table can be converted into two separate work areas. The roller gear swivel head offers improved accuracy and repeatability due to its backlash-free design, which enables the machining of complex features and contours. These features provide excellent machining capacity for a wide variety of workpieces.