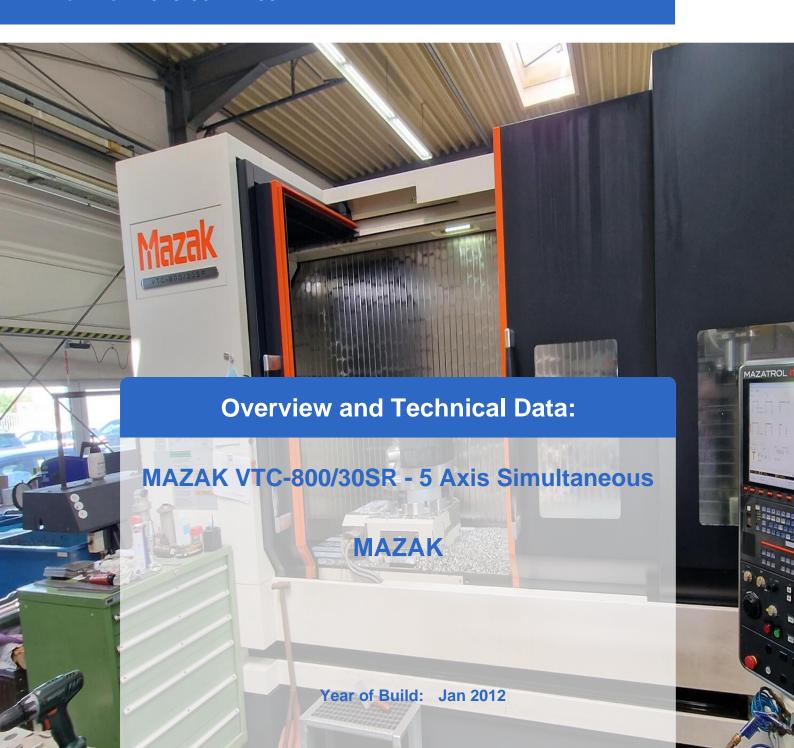

# Used MAZAK VTC-800/30SR - vertical machining centre for 5-axis simultaneous machining

CNC control 15" Mazatrol Matrix 2

Operating hours An 41.362 / Spindle 13.985 hours

Last repair on tool changer cable

• Signal lamp (3 colours)

• Rated power: 90 kva

Dimensions: Length: 5,250 mm / Width: 4,046 mm / Height: 3,330 mm

The Mazak VTC 800/30 SR vertical machining centre features a high-speed 40-taper spindle, a tilting spindle head (B-axis), a full travelling column and a fixed table for machining extremely long and heavy workpieces. With an optional table partition, the long machine table can be converted into two separate work areas. The roller gear swivel head offers improved accuracy and repeatability due to its backlash-free design, which enables the machining of complex features and contours. These features provide excellent machining capacity for a wide variety of workpieces.