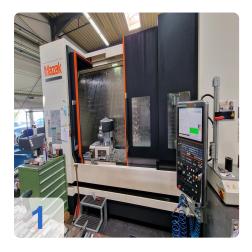

# Used MAZAK VTC-800/30SR - vertical machining centre for 5-axis simultaneous machining

CNC control 15" Mazatrol Matrix 2

Operating hours An 41.362 / Spindle 13.985 hours

Last repair on tool changer cable

• Signal lamp (3 colours)

• Rated power: 90 kva

Dimensions: Length: 5,250 mm / Width: 4,046 mm / Height: 3,330 mm

The Mazak VTC 800/30 SR vertical machining centre features a high-speed 40-taper spindle, a tilting spindle head (B-axis), a full travelling column and a fixed table for machining extremely long and heavy workpieces. With an optional table partition, the long machine table can be converted into two separate work areas. The roller gear swivel head offers improved accuracy and repeatability due to its backlash-free design, which enables the machining of complex features and contours. These features provide excellent machining capacity for a wide variety of workpieces.