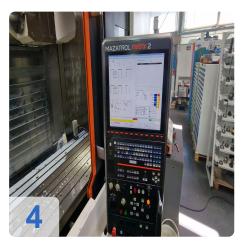

# Used MAZAK VTC-800/30SR - vertical machining centre for 5-axis simultaneous machining

CNC control 15" Mazatrol Matrix 2

Operating hours An 41.362 / Spindle 13.985 hours

Last repair on tool changer cable

#### **Technical Data:**

Control: CNC

Machine Hours: 41.362 hrs. Spindle Hours: 13.985 hrs. Spindle Speed: 18.000 rpm

Tool Holder: SK40 Tool Capacity: 48 x