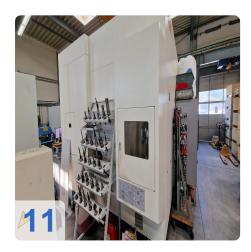

# Used MAZAK VTC-800/30SR - vertical machining centre for 5-axis simultaneous machining

CNC control 15" Mazatrol Matrix 2

Operating hours An 41.362 / Spindle 13.985 hours

Last repair on tool changer cable

# **Images:**