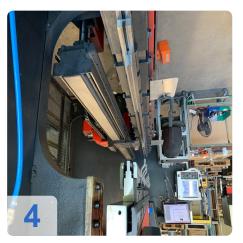

# **Used AMADA HFP-2203 L CNC bending press**

CNC control: AMNC

Technical Data:

Pressing force: 220 tons (2200 kN)Press beam length: 3220 mm

Number of Axis: 7

• Drive: Hydraulic press brake

• Longstroke variant (enlarged stroke)

• Stroke: 350mm

• Opening width: 620mm

• Clearance between machine uprights: 2700 mm

Stroke depth: 420 mm
Beam width: 180 mm
Working height: 960 mm<sup>2</sup>
Infeed speed: 1-130mm/s
Working speed: 1-10mm/s
Opening speed: 1-100mm/s

• Oil volume 295 L.

• Machine dimensions (LxWxH): 4563x 2650x 3090mm,

• Weight: 15110 kg