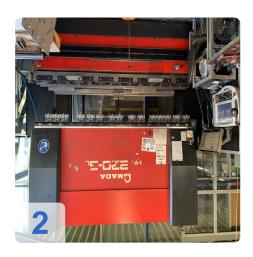

# **Used AMADA HFP-2203 L CNC bending press**

CNC control: AMNC

Technical Data:

Pressing force: 220 tons (2200 kN)Press beam length: 3220 mm

Number of Axis: 7

• Drive: Hydraulic press brake

• Longstroke variant (enlarged stroke)

• Stroke: 350mm

• Opening width: 620mm

• Clearance between machine uprights: 2700 mm

Stroke depth: 420 mm
Beam width: 180 mm
Working height: 960 mm<sup>2</sup>
Infeed speed: 1-130mm/s
Working speed: 1-10mm/s
Opening speed: 1-100mm/s

• Oil volume 295 L.

• Machine dimensions (LxWxH): 4563x 2650x 3090mm,

• Weight: 15110 kg