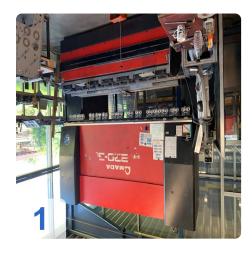

# **Used AMADA HFP-2203 L CNC bending press**

CNC control: AMNC

Technical Data:

Pressing force: 220 tons (2200 kN)Press beam length: 3220 mm

Number of Axis: 7

• Drive: Hydraulic press brake

• Longstroke variant (enlarged stroke)

• Stroke: 350mm

• Opening width: 620mm

• Clearance between machine uprights: 2700 mm

Stroke depth: 420 mm
Beam width: 180 mm
Working height: 960 mm<sup>2</sup>
Infeed speed: 1-130mm/s
Working speed: 1-10mm/s
Opening speed: 1-100mm/s

• Oil volume 295 L.

• Machine dimensions (LxWxH): 4563x 2650x 3090mm,

• Weight: 15110 kg