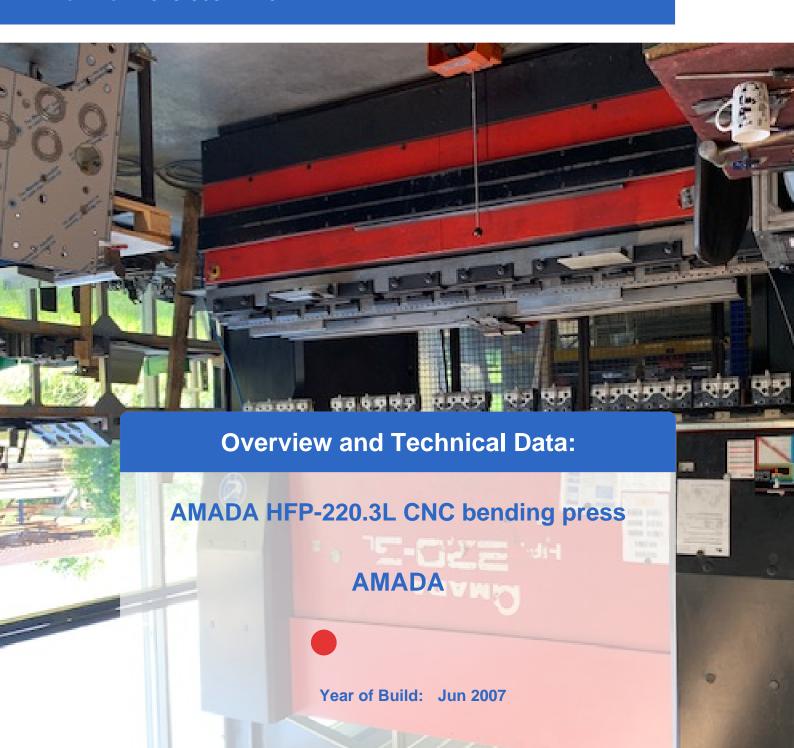

# **Used AMADA HFP-2203 L CNC bending press**

CNC control: AMNC

Technical Data:

Pressing force: 220 tons (2200 kN)Press beam length: 3220 mm

Number of Axis: 7

• Drive: Hydraulic press brake

• Longstroke variant (enlarged stroke)

• Stroke: 350mm

• Opening width: 620mm

• Clearance between machine uprights: 2700 mm

Stroke depth: 420 mm
Beam width: 180 mm
Working height: 960 mm<sup>2</sup>
Infeed speed: 1-130mm/s
Working speed: 1-10mm/s
Opening speed: 1-100mm/s

• Oil volume 295 L.

• Machine dimensions (LxWxH): 4563x 2650x 3090mm,

• Weight: 15110 kg