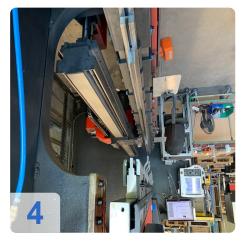

# AMADA HFP-220.3L CNC bending press

AMADA

Year of Build: Jun 2007

## Used AMADA HFP-2203 L CNC bending press

CNC control: AMNC

Technical Data :

- Pressing force: 220 tons (2200 kN)
- Press beam length : 3220 mm
- Number of Axis: 7
- Drive: Hydraulic press brake
- Longstroke variant (enlarged stroke)
- Stroke: 350mm
- Opening width : 620mm
- Clearance between machine uprights: 2700 mm
- Stroke depth: 420 mm
- Beam width : 180 mm
- Working height: 960 mm<sup>2</sup>
- Infeed speed: 1-130mm/s
- Working speed: 1-10mm/s
- Opening speed: 1-100mm/s
- Oil volume 295 L.
- Machine dimensions (LxWxH): 4563x 2650x 3090mm,
- Weight: 15110 kg