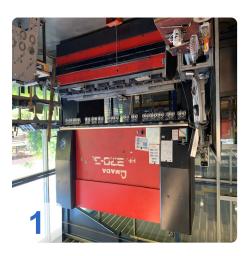

# AMADA HFP-220.3L CNC bending press

AMADA

Year of Build: Jun 2007

## Used AMADA HFP-2203 L CNC bending press

CNC control: AMNC

Technical Data :

- Pressing force: 220 tons (2200 kN)
- Press beam length : 3220 mm
- Number of Axis: 7
- Drive: Hydraulic press brake
- Longstroke variant (enlarged stroke)
- Stroke: 350mm
- Opening width : 620mm
- Clearance between machine uprights: 2700 mm
- Stroke depth: 420 mm
- Beam width : 180 mm
- Working height: 960 mm<sup>2</sup>
- Infeed speed: 1-130mm/s
- Working speed: 1-10mm/s
- Opening speed: 1-100mm/s
- Oil volume 295 L.
- Machine dimensions (LxWxH): 4563x 2650x 3090mm,
- Weight: 15110 kg