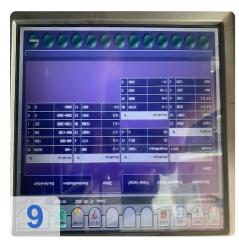

press brake via an infrared interface. The control is extremely user-friendly, very easy to handle and at the same time offers all the functions that demanding, modern bending requires.



Just like the HFE series, the HFP series is also available in the Long-Stroke and High-Speed versions. The Long-Stroke version has an increased stroke, while the High-Speed version is equipped with doubled infeed and working speed.



## **Technical Data:**

### **Technical Data:**

Control: CNC Machine Hours: 13834

#### **Dimensions and Weight:**

Height: 3.090 mm Length: 4.563 mm Width: 2.650 mm Weight: 15.110 kg

#### **Buyer Information:**

Condition: Very good condition Available: Sold Sold as: EXW (Ex Works - Incoterm) VAT: 19 % Buyers Premium: 16 % Location: Germany



## Images:























### **Asset-Trade**

Assessment and Sale of Used Assets world wide

Am Sonnenhof 16

47800 Krefeld

Germany

Tel.: +49 2151 32500 33