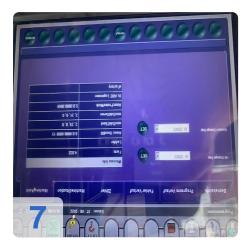

he press brake via an infrared interface. The control is extremely user-friendly, very easy to handle and at the same time offers all the functions that demanding, modern bending requires.



Just like the HFE series, the HFP series is also available in the Long-Stroke and High-Speed versions. The Long-Stroke version has an increased stroke, while the High-Speed version is equipped with doubled infeed and working speed.



## **Technical Data:**

### **Technical Data:**

Control: CNC Machine Hours: 13834

#### **Dimensions and Weight:**

Height: 3.090 mm Length: 4.563 mm Width: 2.650 mm Weight: 15.110 kg

#### **Buyer Information:**

Condition: Very good condition Available: Sold Sold as: EXW (Ex Works - Incoterm) VAT: 19 % Buyers Premium: 16 % Location: Germany



## Images:























### **Asset-Trade**

Assessment and Sale of Used Assets world wide

Am Sonnenhof 16

47800 Krefeld

Germany

Tel.: +49 2151 32500 33