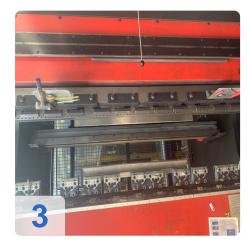

# AMADA HFP-220.3L CNC bending press

AMADA

Year of Build: Jun 2007

## Used AMADA HFP-2203 L CNC bending press

CNC control: AMNC

Technical Data :

- Pressing force: 220 tons (2200 kN)
- Press beam length : 3220 mm
- Number of Axis: 7
- Drive: Hydraulic press brake
- Longstroke variant (enlarged stroke)
- Stroke: 350mm
- Opening width : 620mm
- Clearance between machine uprights: 2700 mm
- Stroke depth: 420 mm
- Beam width : 180 mm
- Working height: 960 mm<sup>2</sup>
- Infeed speed: 1-130mm/s
- Working speed: 1-10mm/s
- Opening speed: 1-100mm/s
- Oil volume 295 L.
- Machine dimensions (LxWxH): 4563x 2650x 3090mm,
- Weight: 15110 kg