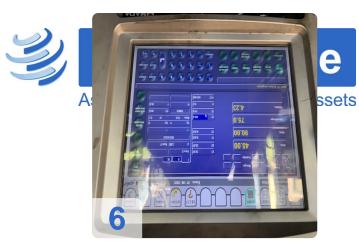

the press brake via an infrared interface. The control is extremely user-friendly, very easy to handle and at the same time offers all the functions that demanding, modern bending requires.



Just like the HFE series, the HFP series is also available in the Long-Stroke and High-Speed versions. The Long-Stroke version has an increased stroke, while the High-Speed version is equipped with doubled infeed and working speed.



## **Technical Data:**

### **Technical Data:**

Control: CNC Machine Hours: 13834

#### **Dimensions and Weight:**

Height: 3.090 mm Length: 4.563 mm Width: 2.650 mm Weight: 15.110 kg

#### **Buyer Information:**

Condition: Very good condition Available: Sold Sold as: EXW (Ex Works - Incoterm) VAT: 19 % Buyers Premium: 16 % Location: Germany



## Images:























### **Asset-Trade**

Assessment and Sale of Used Assets world wide

Am Sonnenhof 16

47800 Krefeld

Germany

Tel.: +49 2151 32500 33