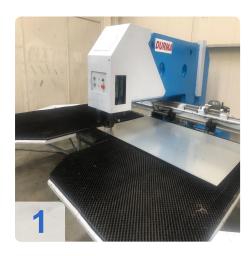

# Used DURMA PP 4 CNC Turret Punching Machine & nibbling machine

**CNC Controls Siemens 840** 

#### Technical data:

Max pressure: 300 kN (30 T)
Metal length: 2400 mm
Metal width: 1250 mm
Max steel thickness: 5 mm

Length with repositioning: 2400 mmMetal width with repositioning: 1250 mm

• Max Punching diameter: 40 mm