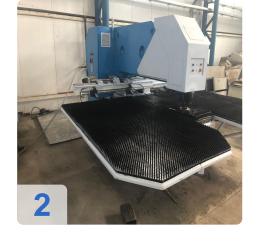

# Used DURMA PP 4 CNC Turret Punching Machine & nibbling machine

**CNC Controls Siemens 840** 

#### Technical data:

Max pressure: 300 kN (30 T)
Metal length: 2400 mm
Metal width: 1250 mm
Max steel thickness: 5 mm

Length with repositioning: 2400 mmMetal width with repositioning: 1250 mm

• Max Punching diameter: 40 mm