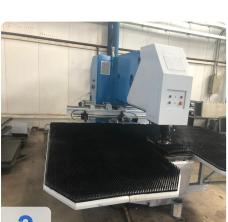

# Used DURMA PP 4 CNC Turret Punching Machine & nibbling machine

**CNC Controls Siemens 840** 

#### Technical data:

Max pressure: 300 kN (30 T)
Metal length: 2400 mm
Metal width: 1250 mm
Max steel thickness: 5 mm

Length with repositioning: 2400 mm

Metal width with repositioning: 1250 mm

• Max Punching diameter: 40 mm