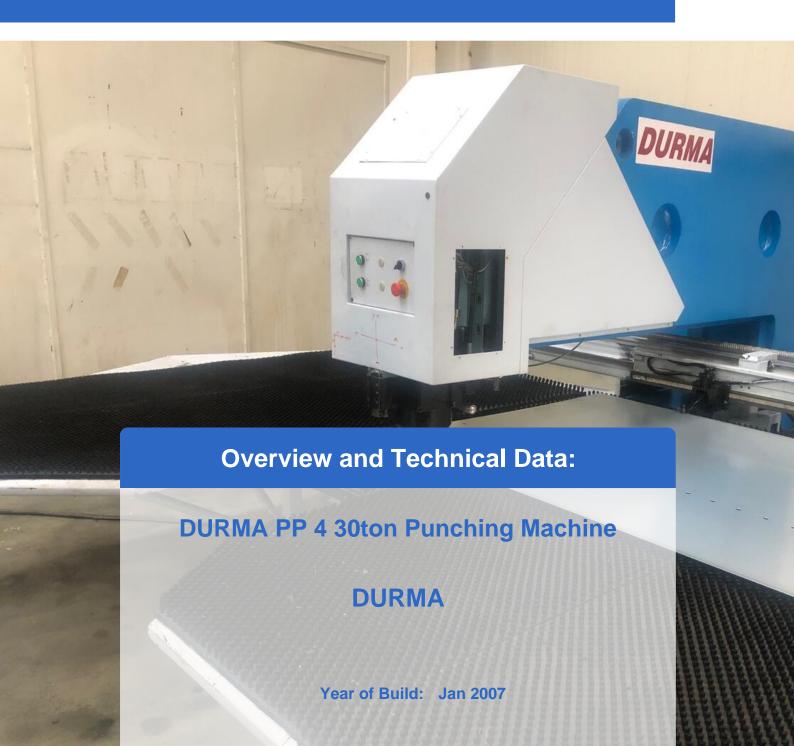

# Used DURMA PP 4 CNC Turret Punching Machine & nibbling machine

**CNC Controls Siemens 840** 

#### Technical data:

Max pressure: 300 kN (30 T)
Metal length: 2400 mm
Metal width: 1250 mm
Max steel thickness: 5 mm

Length with repositioning: 2400 mm

Metal width with repositioning: 1250 mm

• Max Punching diameter: 40 mm