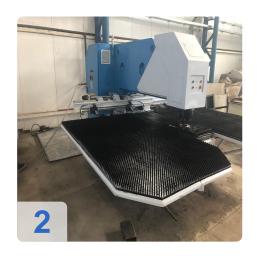

# Used DURMA PP 4 CNC Turret Punching Machine & nibbling machine

**CNC Controls Siemens 840** 

#### Technical data:

Max pressure: 300 kN (30 T)
Metal length: 2400 mm
Metal width: 1250 mm
Max steel thickness: 5 mm

Length with repositioning: 2400 mm

Metal width with repositioning: 1250 mm

• Max Punching diameter: 40 mm