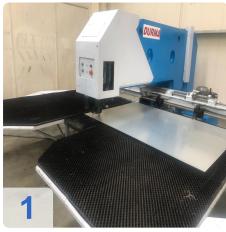

# Used DURMA PP 4 CNC Turret Punching Machine & nibbling machine

**CNC Controls Siemens 840** 

#### Technical data:

Max pressure: 300 kN (30 T)
Metal length: 2400 mm
Metal width: 1250 mm
Max steel thickness: 5 mm

Length with repositioning: 2400 mm

Metal width with repositioning: 1250 mm

• Max Punching diameter: 40 mm