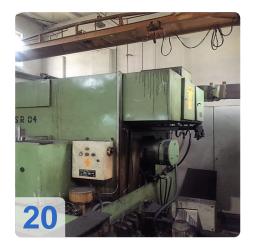

# **Used REISHAUER AZO - Gear Grinding Machine**

#### **Technical Details:**

• max. wheel diameter: 330 mm

Gear width: 180 mmmax. module: 6min. module: 0.5

Root circle diameter: 10 mm

Slide stroke 180 mm

Clamping length: 145 - 420 mm
Work piece weight: max. 60 kg

number of teeth: 12 - 260
pressure angle: 10 - 45 °
max. helix angle: +/- 45 °

grinding worm dia.: 270 - 350 mm
worm grinding width: 62/84/104 mm
total power requirement: 30 kW

weight of the machine: ca. 5t

• dimensions of the machine ca. 4,0 x 2,5 x 2,1 m

Perfect completed condition, has worked very little.

Machine was in working order until was moved to warehouse, currently disconnected

no other change gears, machine have technical manual