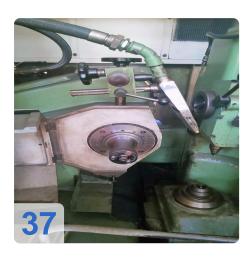

# **Used REISHAUER AZO - Gear Grinding Machine**

#### **Technical Details:**

• max. wheel diameter: 330 mm

Gear width: 180 mmmax. module: 6min. module: 0.5

Root circle diameter: 10 mm

Slide stroke 180 mm

Clamping length: 145 - 420 mm
Work piece weight: max. 60 kg

number of teeth: 12 - 260
pressure angle: 10 - 45 °
max. helix angle: +/- 45 °

grinding worm dia.: 270 - 350 mm
worm grinding width: 62/84/104 mm
total power requirement: 30 kW

weight of the machine: ca. 5t

• dimensions of the machine ca. 4,0 x 2,5 x 2,1 m

Perfect completed condition, has worked very little.

Machine was in working order until was moved to warehouse, currently disconnected

no other change gears, machine have technical manual