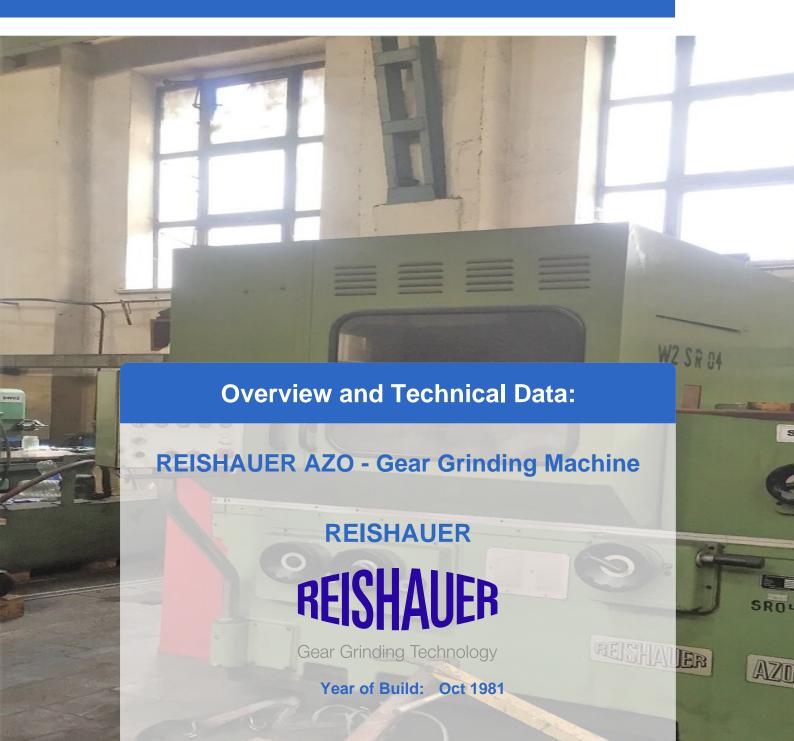

# **Used REISHAUER AZO - Gear Grinding Machine**

#### **Technical Details:**

• max. wheel diameter: 330 mm

Gear width: 180 mmmax. module: 6min. module: 0.5

Root circle diameter: 10 mm

Slide stroke 180 mm

Clamping length: 145 - 420 mm
Work piece weight: max. 60 kg

number of teeth: 12 - 260
pressure angle: 10 - 45 °
max. helix angle: +/- 45 °

grinding worm dia.: 270 - 350 mm
worm grinding width: 62/84/104 mm
total power requirement: 30 kW

weight of the machine: ca. 5t

• dimensions of the machine ca. 4,0 x 2,5 x 2,1 m

Perfect completed condition, has worked very little.

Machine was in working order until was moved to warehouse, currently disconnected

no other change gears, machine have technical manual