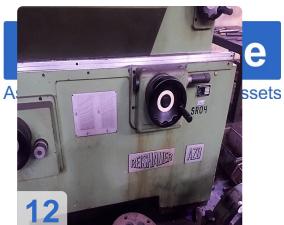

#### **Technical Details:**

• max. wheel diameter: 330 mm

Gear width: 180 mmmax. module: 6min. module: 0.5

Root circle diameter: 10 mm

Slide stroke 180 mm

Clamping length: 145 - 420 mm
Work piece weight: max. 60 kg

number of teeth: 12 - 260
pressure angle: 10 - 45 °
max. helix angle: +/- 45 °

grinding worm dia.: 270 - 350 mm
worm grinding width: 62/84/104 mm
total power requirement: 30 kW

weight of the machine: ca. 5t

• dimensions of the machine ca. 4,0 x 2,5 x 2,1 m

Perfect completed condition, has worked very little.

Machine was in working order until was moved to warehouse, currently disconnected

no other change gears, machine have technical manual