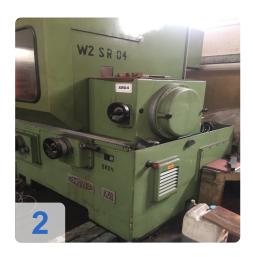

# **Used REISHAUER AZO - Gear Grinding Machine**

#### **Technical Details:**

• max. wheel diameter: 330 mm

Gear width: 180 mmmax. module: 6min. module: 0.5

Root circle diameter: 10 mm

Slide stroke 180 mm

Clamping length: 145 - 420 mm
Work piece weight: max. 60 kg

number of teeth: 12 - 260
pressure angle: 10 - 45 °
max. helix angle: +/- 45 °

grinding worm dia.: 270 - 350 mm
worm grinding width: 62/84/104 mm
total power requirement: 30 kW

weight of the machine: ca. 5t

• dimensions of the machine ca. 4,0 x 2,5 x 2,1 m

Perfect completed condition, has worked very little.

Machine was in working order until was moved to warehouse, currently disconnected

no other change gears, machine have technical manual