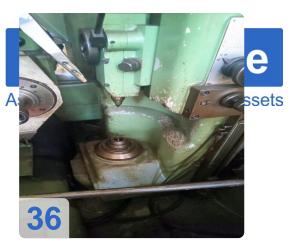

# **Used REISHAUER AZO - Gear Grinding Machine**

#### **Technical Details:**

• max. wheel diameter: 330 mm

Gear width: 180 mmmax. module: 6min. module: 0.5

Root circle diameter: 10 mm

Slide stroke 180 mm

Clamping length: 145 - 420 mm
Work piece weight: max. 60 kg

number of teeth: 12 - 260
pressure angle: 10 - 45 °
max. helix angle: +/- 45 °

grinding worm dia.: 270 - 350 mm
worm grinding width: 62/84/104 mm
total power requirement: 30 kW

weight of the machine: ca. 5t

• dimensions of the machine ca. 4,0 x 2,5 x 2,1 m

Perfect completed condition, has worked very little.

Machine was in working order until was moved to warehouse, currently disconnected

no other change gears, machine have technical manual