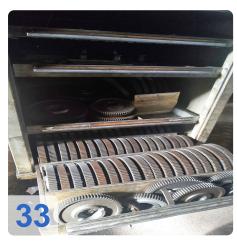

#### **Technical Details:**

• max. wheel diameter: 330 mm

Gear width: 180 mmmax. module: 6min. module: 0.5

Root circle diameter: 10 mm

Slide stroke 180 mm

Clamping length: 145 - 420 mm
Work piece weight: max. 60 kg

number of teeth: 12 - 260
pressure angle: 10 - 45 °
max. helix angle: +/- 45 °

grinding worm dia.: 270 - 350 mm
worm grinding width: 62/84/104 mm
total power requirement: 30 kW

weight of the machine: ca. 5t