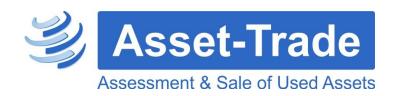

# **Used REISHAUER AZO - Gear Grinding Machine**

#### **Technical Details:**

• max. wheel diameter: 330 mm

Gear width: 180 mmmax. module: 6min. module: 0.5

Root circle diameter: 10 mm

Slide stroke 180 mm

Clamping length: 145 - 420 mm
Work piece weight: max. 60 kg

number of teeth: 12 - 260
pressure angle: 10 - 45 °
max. helix angle: +/- 45 °

grinding worm dia.: 270 - 350 mm
worm grinding width: 62/84/104 mm
total power requirement: 30 kW

weight of the machine: ca. 5t