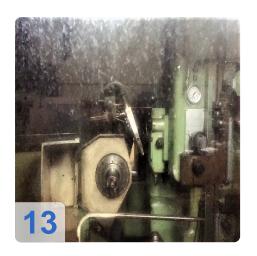

#### **Technical Details:**

• max. wheel diameter: 330 mm

Gear width: 180 mmmax. module: 6min. module: 0.5

Root circle diameter: 10 mm

Slide stroke 180 mm

Clamping length: 145 - 420 mm
Work piece weight: max. 60 kg

number of teeth: 12 - 260
pressure angle: 10 - 45 °
max. helix angle: +/- 45 °

grinding worm dia.: 270 - 350 mm
worm grinding width: 62/84/104 mm
total power requirement: 30 kW

weight of the machine: ca. 5t

• dimensions of the machine ca. 4,0 x 2,5 x 2,1 m

Perfect completed condition, has worked very little.

Machine was in working order until was moved to warehouse, currently disconnected

no other change gears, machine have technical manual