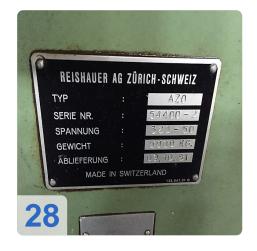

# **Used REISHAUER AZO - Gear Grinding Machine**

#### **Technical Details:**

• max. wheel diameter: 330 mm

Gear width: 180 mmmax. module: 6min. module: 0.5

Root circle diameter: 10 mm

Slide stroke 180 mm

Clamping length: 145 - 420 mm
Work piece weight: max. 60 kg

number of teeth: 12 - 260
pressure angle: 10 - 45 °
max. helix angle: +/- 45 °

grinding worm dia.: 270 - 350 mm
worm grinding width: 62/84/104 mm
total power requirement: 30 kW

weight of the machine: ca. 5t