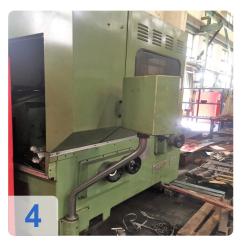

# **Used REISHAUER AZO - Gear Grinding Machine**

#### **Technical Details:**

• max. wheel diameter: 330 mm

Gear width: 180 mmmax. module: 6min. module: 0.5

Root circle diameter: 10 mm

Slide stroke 180 mm

Clamping length: 145 - 420 mm
Work piece weight: max. 60 kg

number of teeth: 12 - 260
pressure angle: 10 - 45 °
max. helix angle: +/- 45 °

grinding worm dia.: 270 - 350 mm
worm grinding width: 62/84/104 mm
total power requirement: 30 kW

weight of the machine: ca. 5t

• dimensions of the machine ca. 4,0 x 2,5 x 2,1 m

Perfect completed condition, has worked very little.

Machine was in working order until was moved to warehouse, currently disconnected

no other change gears, machine have technical manual