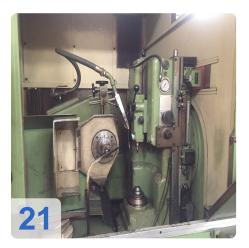

# **Used REISHAUER AZO - Gear Grinding Machine**

#### **Technical Details:**

• max. wheel diameter: 330 mm

Gear width: 180 mmmax. module: 6min. module: 0.5

Root circle diameter: 10 mm

Slide stroke 180 mm

Clamping length: 145 - 420 mm
Work piece weight: max. 60 kg

number of teeth: 12 - 260
pressure angle: 10 - 45 °
max. helix angle: +/- 45 °

grinding worm dia.: 270 - 350 mm
worm grinding width: 62/84/104 mm
total power requirement: 30 kW

weight of the machine: ca. 5t

• dimensions of the machine ca. 4,0 x 2,5 x 2,1 m

Perfect completed condition, has worked very little.

Machine was in working order until was moved to warehouse, currently disconnected

no other change gears, machine have technical manual