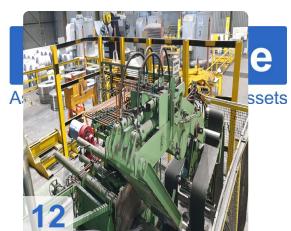

# Used GIEBEL alkaline coil belt de-greasing & welding machine 60m

AEG control system

#### Consisting of:

- 2x KWE Coil reels each 17-35KW Build 1989
- Straightening machine
- Ideal welding machine VPS 710 100 kVa
- Alkaline degreasing tank
- AEG drying
- AEG rectifier 2x (60 mV, 3.000 A)
- Water treatment Neutra
  - Oil separator
  - Sedimentation tank
  - Storage tank Ludwig 20400I year of construction 1990
  - o PP round tank quadt with 8500l year 2000

#### Technical Data:

- Belt length in the plant: 60m
- Feedstock:
  - Cold rolled strip of all grades from 600 1,200 N/mm².
  - o WB from 200 600 N/mm<sup>2</sup>
  - o input thickness: 0,075 2,05 mm
- Inlet width:
  - 250 400 mm (without edge control)
  - o 400 700 mm (1.5 2.0 mm)
  - 400 1,060 mm (0.075 1.5 mm)
- Ø Coil (inside):
  - Decoiler : 610 mm (508 mm)
  - o Reel up: 508 / 610 mm
- Ø Coil (outside):
  - o Decoiler & Recoiler: 1.970 mm
- max. coil weight:
  - o Decoiler & Recoiler: 21 tons