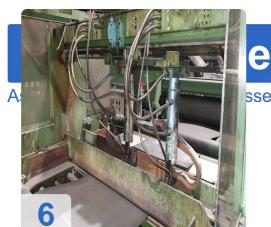

#### Consisting of:

- 2x KWE Coil reels each 17-35KW Build 1989
- Straightening machine
- Ideal welding machine VPS 710 100 kVa
- Alkaline degreasing tank
- AEG drying
- AEG rectifier 2x (60 mV, 3.000 A)
- Water treatment Neutra
  - Oil separator
  - Sedimentation tank
  - Storage tank Ludwig 20400I year of construction 1990
  - o PP round tank quadt with 8500l year 2000