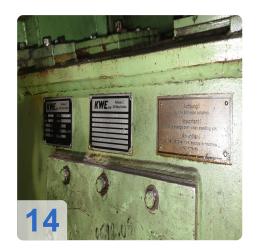

#### Consisting of:

- 2x KWE Coil reels each 17-35KW Build 1989
- Straightening machine
- Ideal welding machine VPS 710 100 kVa
- Alkaline degreasing tank
- AEG drying
- AEG rectifier 2x (60 mV, 3.000 A)
- Water treatment Neutra
  - Oil separator
  - Sedimentation tank
  - Storage tank Ludwig 20400I year of construction 1990
  - o PP round tank quadt with 8500l year 2000