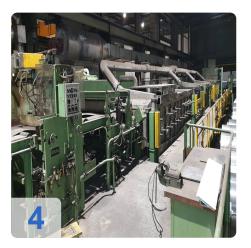

# Used GIEBEL alkaline coil belt de-greasing & welding machine 60m

AEG control system

#### Consisting of:

- 2x KWE Coil reels each 17-35KW Build 1989
- Straightening machine
- Ideal welding machine VPS 710 100 kVa
- Alkaline degreasing tank
- AEG drying
- AEG rectifier 2x (60 mV, 3.000 A)
- Water treatment Neutra
  - Oil separator
  - Sedimentation tank
  - Storage tank Ludwig 20400I year of construction 1990
  - o PP round tank quadt with 8500l year 2000

#### Technical Data:

- Belt length in the plant: 60m
- Feedstock:
  - Cold rolled strip of all grades from 600 1,200 N/mm².
  - o WB from 200 600 N/mm<sup>2</sup>
  - o input thickness: 0,075 2,05 mm
- Inlet width:
  - 250 400 mm (without edge control)
  - o 400 700 mm (1.5 2.0 mm)
  - 400 1,060 mm (0.075 1.5 mm)
- Ø Coil (inside):
  - Decoiler : 610 mm (508 mm)
  - o Reel up: 508 / 610 mm
- Ø Coil (outside):
  - o Decoiler & Recoiler: 1.970 mm
- max. coil weight:
  - o Decoiler & Recoiler: 21 tons