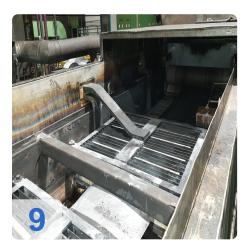

#### Consisting of:

- 2x KWE Coil reels each 17-35KW Build 1989
- Straightening machine
- Ideal welding machine VPS 710 100 kVa
- Alkaline degreasing tank
- AEG drying
- AEG rectifier 2x (60 mV, 3.000 A)
- Water treatment Neutra
  - Oil separator
  - Sedimentation tank
  - Storage tank Ludwig 20400I year of construction 1990
  - o PP round tank quadt with 8500l year 2000