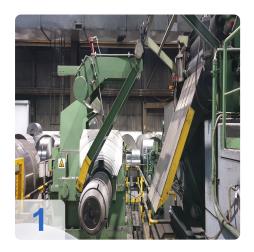

# Used GIEBEL alkaline coil belt de-greasing & welding machine 60m

AEG control system

#### Consisting of:

- 2x KWE Coil reels each 17-35KW Build 1989
- Straightening machine
- Ideal welding machine VPS 710 100 kVa
- Alkaline degreasing tank
- AEG drying
- AEG rectifier 2x (60 mV, 3.000 A)
- Water treatment Neutra
  - Oil separator
  - Sedimentation tank
  - Storage tank Ludwig 20400I year of construction 1990
  - o PP round tank quadt with 8500l year 2000

#### Technical Data:

- Belt length in the plant: 60m
- Feedstock:
  - Cold rolled strip of all grades from 600 1,200 N/mm².
  - o WB from 200 600 N/mm<sup>2</sup>
  - o input thickness: 0,075 2,05 mm
- Inlet width:
  - 250 400 mm (without edge control)
  - o 400 700 mm (1.5 2.0 mm)
  - 400 1,060 mm (0.075 1.5 mm)
- Ø Coil (inside):
  - Decoiler : 610 mm (508 mm)
  - o Reel up: 508 / 610 mm
- Ø Coil (outside):
  - o Decoiler & Recoiler: 1.970 mm
- max. coil weight:
  - o Decoiler & Recoiler: 21 tons