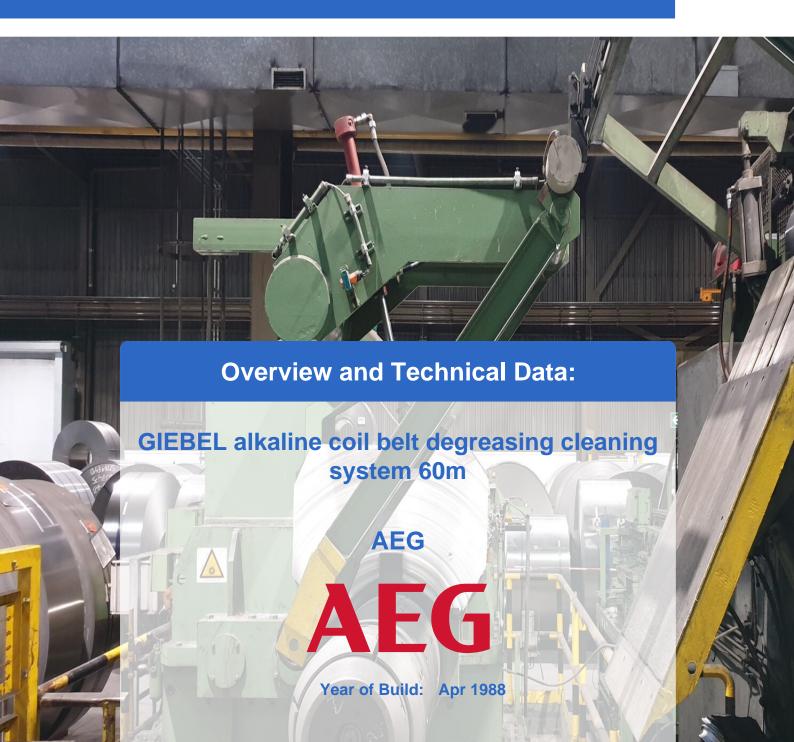

# Used GIEBEL alkaline coil belt de-greasing & welding machine 60m

AEG control system

#### Consisting of:

- 2x KWE Coil reels each 17-35KW Build 1989
- Straightening machine
- Ideal welding machine VPS 710 100 kVa
- Alkaline degreasing tank
- AEG drying
- AEG rectifier 2x (60 mV, 3.000 A)
- Water treatment Neutra
  - Oil separator
  - Sedimentation tank
  - Storage tank Ludwig 20400I year of construction 1990
  - o PP round tank quadt with 8500l year 2000