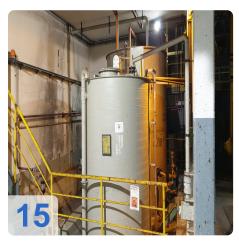

#### Consisting of:

- 2x KWE Coil reels each 17-35KW Build 1989
- Straightening machine
- Ideal welding machine VPS 710 100 kVa
- Alkaline degreasing tank
- AEG drying
- AEG rectifier 2x (60 mV, 3.000 A)
- Water treatment Neutra
  - Oil separator
  - Sedimentation tank
  - Storage tank Ludwig 20400I year of construction 1990
  - o PP round tank quadt with 8500l year 2000