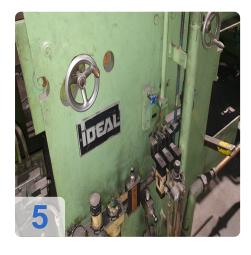

#### Consisting of:

- 2x KWE Coil reels each 17-35KW Build 1989
- Straightening machine
- Ideal welding machine VPS 710 100 kVa
- Alkaline degreasing tank
- AEG drying
- AEG rectifier 2x (60 mV, 3.000 A)
- Water treatment Neutra
  - Oil separator
  - Sedimentation tank
  - Storage tank Ludwig 20400I year of construction 1990
  - o PP round tank quadt with 8500l year 2000