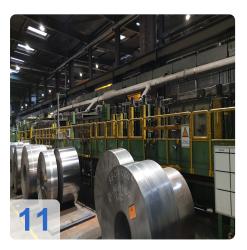

# Used GIEBEL alkaline coil belt de-greasing & welding machine 60m

AEG control system

#### Consisting of:

- 2x KWE Coil reels each 17-35KW Build 1989
- Straightening machine
- Ideal welding machine VPS 710 100 kVa
- Alkaline degreasing tank
- AEG drying
- AEG rectifier 2x (60 mV, 3.000 A)
- Water treatment Neutra
  - Oil separator
  - Sedimentation tank
  - Storage tank Ludwig 20400I year of construction 1990
  - o PP round tank quadt with 8500l year 2000

#### Technical Data:

- Belt length in the plant: 60m
- Feedstock:
  - Cold rolled strip of all grades from 600 1,200 N/mm².
  - o WB from 200 600 N/mm<sup>2</sup>
  - o input thickness: 0,075 2,05 mm
- Inlet width:
  - 250 400 mm (without edge control)
  - o 400 700 mm (1.5 2.0 mm)
  - 400 1,060 mm (0.075 1.5 mm)
- Ø Coil (inside):
  - Decoiler : 610 mm (508 mm)
  - o Reel up: 508 / 610 mm
- Ø Coil (outside):
  - o Decoiler & Recoiler: 1.970 mm
- max. coil weight:
  - o Decoiler & Recoiler: 21 tons