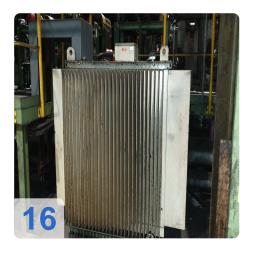

#### Consisting of:

- 2x KWE Coil reels each 17-35KW Build 1989
- Straightening machine
- Ideal welding machine VPS 710 100 kVa
- Alkaline degreasing tank
- AEG drying
- AEG rectifier 2x (60 mV, 3.000 A)
- Water treatment Neutra
  - Oil separator
  - Sedimentation tank
  - Storage tank Ludwig 20400I year of construction 1990
  - o PP round tank quadt with 8500l year 2000