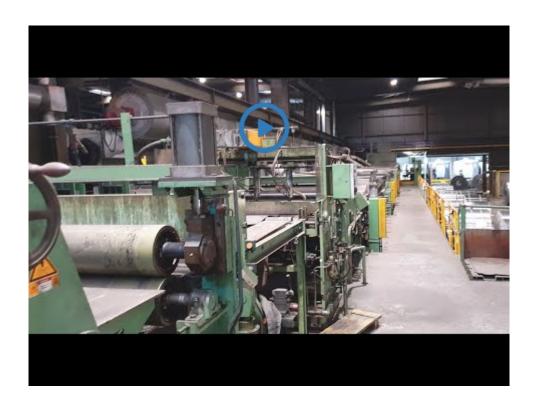

# Used GIEBEL alkaline coil belt de-greasing & welding machine 60m

AEG control system

#### Consisting of:

- 2x KWE Coil reels each 17-35KW Build 1989
- Straightening machine
- Ideal welding machine VPS 710 100 kVa
- Alkaline degreasing tank
- AEG drying
- AEG rectifier 2x (60 mV, 3.000 A)
- Water treatment Neutra
  - Oil separator
  - Sedimentation tank
  - Storage tank Ludwig 20400I year of construction 1990
  - o PP round tank quadt with 8500l year 2000

#### Technical Data:

- Belt length in the plant: 60m
- Feedstock:
  - Cold rolled strip of all grades from 600 1,200 N/mm².
  - o WB from 200 600 N/mm<sup>2</sup>
  - o input thickness: 0,075 2,05 mm
- Inlet width:
  - 250 400 mm (without edge control)
  - o 400 700 mm (1.5 2.0 mm)
  - 400 1,060 mm (0.075 1.5 mm)
- Ø Coil (inside):
  - Decoiler : 610 mm (508 mm)
  - o Reel up: 508 / 610 mm
- Ø Coil (outside):
  - o Decoiler & Recoiler: 1.970 mm
- max. coil weight:
  - o Decoiler & Recoiler: 21 tons