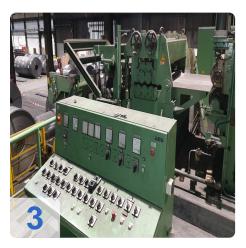

# Used GIEBEL alkaline coil belt de-greasing & welding machine 60m

AEG control system

#### Consisting of:

- 2x KWE Coil reels each 17-35KW Build 1989
- Straightening machine
- Ideal welding machine VPS 710 100 kVa
- Alkaline degreasing tank
- AEG drying
- AEG rectifier 2x (60 mV, 3.000 A)
- Water treatment Neutra
  - Oil separator
  - Sedimentation tank
  - Storage tank Ludwig 20400I year of construction 1990
  - o PP round tank quadt with 8500l year 2000

#### **Technical Data:**

Control: CNC