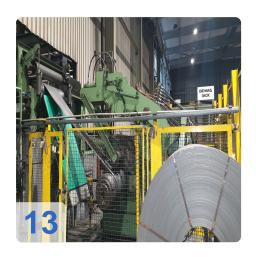

# Used GIEBEL alkaline coil belt de-greasing & welding machine 60m

AEG control system

#### Consisting of:

- 2x KWE Coil reels each 17-35KW Build 1989
- Straightening machine
- Ideal welding machine VPS 710 100 kVa
- Alkaline degreasing tank
- AEG drying
- AEG rectifier 2x (60 mV, 3.000 A)
- Water treatment Neutra
  - Oil separator
  - Sedimentation tank
  - Storage tank Ludwig 20400I year of construction 1990
  - o PP round tank quadt with 8500l year 2000

#### Technical Data:

- Belt length in the plant: 60m
- Feedstock:
  - Cold rolled strip of all grades from 600 1,200 N/mm².
  - o WB from 200 600 N/mm<sup>2</sup>
  - o input thickness: 0,075 2,05 mm
- Inlet width:
  - 250 400 mm (without edge control)
  - o 400 700 mm (1.5 2.0 mm)
  - 400 1,060 mm (0.075 1.5 mm)
- Ø Coil (inside):
  - Decoiler : 610 mm (508 mm)
  - o Reel up: 508 / 610 mm
- Ø Coil (outside):
  - o Decoiler & Recoiler: 1.970 mm
- max. coil weight:
  - o Decoiler & Recoiler: 21 tons