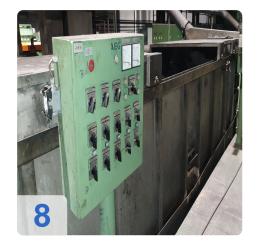

1 tons

Generated on 18.04.2025 Page 2



- Drive power:
  - decoiler: 17.5 kW, 9 kW (S-roll 1)coiler: 18 kW (S-rollers 2), 35 kW
- line speed: 60 120 m/min
- Plant capacity (at 220 working days per year): 16,192 tons (at single shift operation and 9.2 to/Bzh)

#### Known defects:

- Gear stage 1 of 2 not in order
- · Some motors pulse giving missing
- Without E cabinets!!!

The unit is sold as defective, and is best suited for overhaul.



## **Technical Data:**

#### **Technical Data:**

Control: CNC

## **Dimensions and Weight:**

Height: 5.000 mm Length: 52.000 mm Width: 7.000 mm

# **Buyer Information:**

Condition:

Repairs Required, incomplete

Available: Sold

Sold as:

EXW (Ex Works - Incoterm)

VAT: 19 %

Buyers Premium: 16 % Location: Germany



# **Images:**











































# Video:







### **Asset-Trade**

**Assessment and Sale of Used Assets world wide** 

**Am Sonnenhof 16** 

47800 Krefeld

**Germany** 

Tel.: +49 2151 32500 33