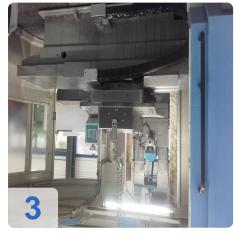

# Used IXION deep hole drilling machine TLF1004

Deep hole drilling-milling machine with 4 CNC axes for run-around machining and complete machining of large and heavy workpieces

For complete machining: deep hole drilling, milling, spiral drilling, countersinking, thread cutting