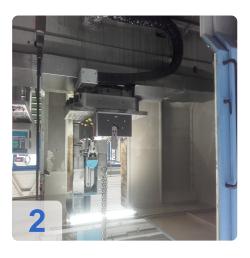

# Used IXION deep hole drilling machine TLF1004

Deep hole drilling-milling machine with 4 CNC axes for run-around machining and complete machining of large and heavy workpieces

For complete machining: deep hole drilling, milling, spiral drilling, countersinking, thread cutting