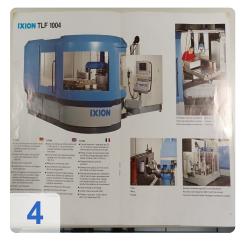

# **Overview and Technical Data: IXION TLF1004 Deep hole boring machine IXION IXION**

Year of Build: Jan 2000

# Used IXION deep hole drilling machine TLF1004

Deep hole drilling-milling machine with 4 CNC axes for run-around machining and complete machining of large and heavy workpieces

For complete machining: deep hole drilling, milling, spiral drilling, countersinking, thread cutting

CNC control Heidenhain TNC430

Technical data:

- Drilling depth: 1.000mm
- Drilling capacity steel Ø 6 32 mm
- Drilling capacity cast iron Ø 6 46 mm
- Max drilling diameter: 46 mm
- tapping MM 35
- Table size: 1.500 x1.000 mm
- Table load: 7.000 kg
- tool changer: 24x fold
- Travels:
  - X-axis: 2.000 mm
  - Y-axis: 800 mm
  - Z-axis: 2.000 mm
  - rotary table B: 360° degrees
- Spindle data:
  - Spindle speed: 60 6,000 rpm
  - Spindle mounting: SK40 DIN 69871
  - Power main spindle 100% S1 : 7 kW
  - Power main spindle 50% S6 : 11 kW
- Cooling:
  - Coolant pressure: 100 bar
  - Coolant flow: 48 l/min
  - Coolant tank: 800 liters
- Accessories of the machine
  - $\circ\,$  Drill bush extensions from Ø 6-12: quite a few
  - single lip drills from Ø6-12: approx. 70 pieces