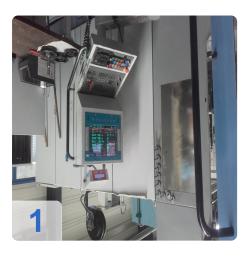

CNC control Heidenhain TNC430

Technical data:

- Drilling depth: 1.000mm
- Drilling capacity steel Ø 6 32 mm
- Drilling capacity cast iron Ø 6 46 mm
- Max drilling diameter: 46 mm
- tapping MM 35
- Table size: 1.500 x1.000 mm
- Table load: 7.000 kg
- tool changer: 24x fold
- Travels:
  - X-axis: 2.000 mm
  - Y-axis: 800 mm
  - Z-axis: 2.000 mm
  - rotary table B: 360° degrees
- Spindle data:
  - Spindle speed: 60 6,000 rpm
  - Spindle mounting: SK40 DIN 69871
  - Power main spindle 100% S1 : 7 kW
  - Power main spindle 50% S6 : 11 kW
- Cooling:
  - Coolant pressure: 100 bar
  - Coolant flow: 48 l/min
  - Coolant tank: 800 liters
- Accessories of the machine
  - $\circ\,$  Drill bush extensions from Ø 6-12: quite a few
  - single lip drills from Ø6-12: approx. 70 pieces

#### **Technical Data:**

Control: TNC 430