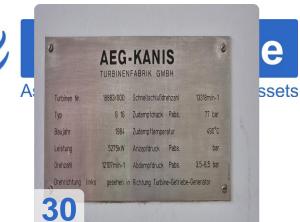

#### AEG - KANIS - back pressure turbo type G16

Year of construction 1984 / frequently modernized and updated

to drive a three-phase synchronous generator

#### **Technical data AEG steam turbine:**

- Turbine power: 5.275 kW
- Turbine speed: 12.107 min -1
- Turbine high speed: 13318 min -1
- Turbine steam pressure: 78 bar
- Suction steam temperature: 490 -500 °C
- Turbine exhaust steam pressure 3.5 8.5 bar
- Direction of rotation left, seen in direction of turbine-gear-generator