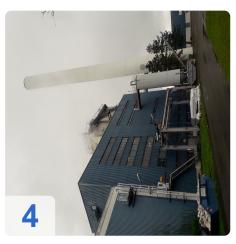

The Power Station is still in use and can be inspected by appointment in the South of Germany. It will become available for dismantling in 2024.