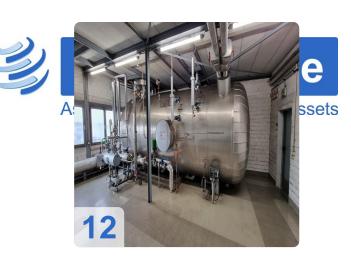

# High-pressure radiation boiler with traveling grate firing system Water tube boiler with natural circulation

The total hours of operation: 282.720 hours The last major overhaul date (Turbine): Summer 2019 The last generator rewind date: Rotor: Summer 2017 rewind, Stator: 2007 small repair winding

#### **Technical data of Boiler :**

- Steam capacity max continuous: 30 tons/hour
- Steam capacity temporary peak: 34 tons/hour
- Permissible operating pressure: 90 bar
- Hot steam temperature: 500 °C
- Permissible heat output: 27.6 MW
- Feed water temperature: 105-130 °C
- Operating days / year: approx. 300 days
- Fuel: hard coal