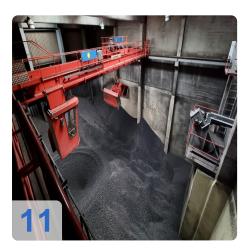

#### **Coal/Fuel Data:**

- Storage capacity: 2.000 tons
- Daily consumption: 80-100 tons
- Trough chain conveyor: 40/80 tons/hour

# Images:

Ľ

e

E. 0 E0

----

.....

3