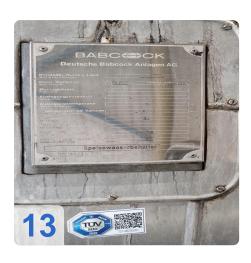

#### AEG - KANIS - back pressure turbo type G16

Year of construction 1984 / frequently modernized and updated

to drive a three-phase synchronous generator

#### Technical data AEG LDW (SIEMENS):

- Pumping capacity: 34 t/h
- Overpressure at inlet: 76 bar
- Overpressure at outlet: 2,5-7.5 bar
- Rotational speed: 12.000/1500 min-1
- Voltage: 10.5 KV
- Terminal power max: 5.200 KW