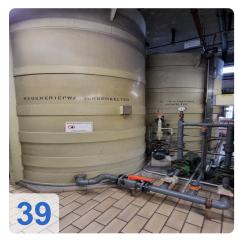

#### **Coal/Fuel Data:**

- Storage capacity: 2.000 tons
- Daily consumption: 80-100 tons
- Trough chain conveyor: 40/80 tons/hour

# Images:

Ľ

e

E. 0 E0

----

.....

3