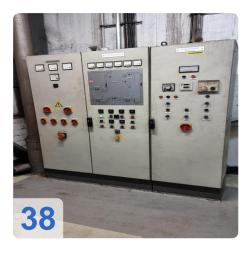

h changes in load on the plant.
- Space required is less compared to hydro power plants.
- A portion of steam can be used as process steam for various industries.
- They can be overloaded up to 20% without difficulty. Cost of electric power generation and its initial cost is less compared to diesel plants.
- Can be located near the load centre conveniently thus reduces the transmission line cost and loss of energy in transmission lines.



## **Technical Data:**

## **Technical Data:**

Control: CNC

#### **Buyer Information:**

Condition: Very good condition Available: On Request Sold as: EXW (Ex Works - Incoterm) VAT: 19 % Buyers Premium: 8 % Location: Germany



# Images:













Ľ



























e

























E. 0 E0





----

.....

3





























## Video:





QR Code for https://www.asset-trade.de/en/print/pdf/node/7214?la

**Asset-Trade** 

Assessment and Sale of Used Assets world wide

Am Sonnenhof 16

47800 Krefeld

Germany

Tel.: +49 2151 32500 33