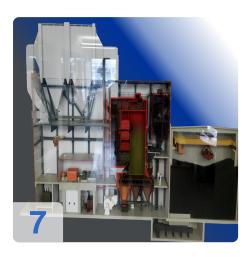

# High-pressure radiation boiler with traveling grate firing system Water tube boiler with natural circulation

The total hours of operation: 282.720 hours The last major overhaul date (Turbine): Summer 2019 The last generator rewind date: Rotor: Summer 2017 rewind, Stator: 2007 small repair winding

#### **Technical data of Boiler :**

- Steam capacity max continuous: 30 tons/hour
- Steam capacity temporary peak: 34 tons/hour
- Permissible operating pressure: 90 bar
- Hot steam temperature: 500 °C
- Permissible heat output: 27.6 MW
- Feed water temperature: 105-130 °C
- Operating days / year: approx. 300 days
- Fuel: hard coal