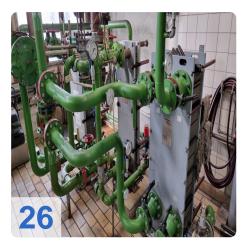

# High-pressure radiation boiler with traveling grate firing system Water tube boiler with natural circulation

The total hours of operation: 282.720 hours The last major overhaul date (Turbine): Summer 2019 The last generator rewind date: Rotor: Summer 2017 rewind, Stator: 2007 small repair winding

#### **Technical data of Boiler :**

- Steam capacity max continuous: 30 tons/hour
- Steam capacity temporary peak: 34 tons/hour
- Permissible operating pressure: 90 bar
- Hot steam temperature: 500 °C
- Permissible heat output: 27.6 MW
- Feed water temperature: 105-130 °C
- Operating days / year: approx. 300 days
- Fuel: hard coal

#### Feed water supply:

- full desalination: 2x 15m3/h
- mixed bed filter: 2x 30 m<sup>3</sup>/h
- Condensate cooling by air preheating
- Feed water tank useful capacity: 30 m<sup>3</sup>
- Full load pump
  - 1x width E-drive speed controlled
  - o 1x with turbo drive speed controlled, with quick start device