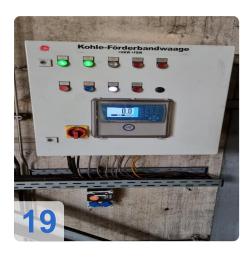

#### **Coal/Fuel Data:**

- Storage capacity: 2.000 tons
- Daily consumption: 80-100 tons
- Trough chain conveyor: 40/80 tons/hour

# Images:

Ľ

e

E. 0 E0

----

.....

3