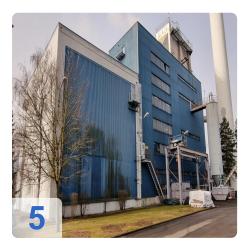

# Buy Complete Coal Power Station with 5 MW Steam-Turbine and Electric Power Generator

The Power Station is still in use and can be inspected by appointment in the South of Germany. It will become available for dismantling in 2024.