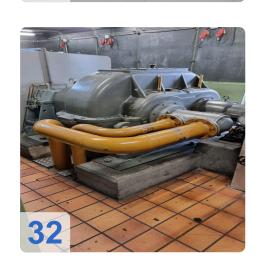

#### AEG - KANIS - back pressure turbo type G16

Year of construction 1984 / frequently modernized and updated

to drive a three-phase synchronous generator

#### **Technical data AEG steam turbine:**

- Turbine power: 5.275 kW
- Turbine speed: 12.107 min -1
- Turbine high speed: 13318 min -1
- Turbine steam pressure: 78 bar
- Suction steam temperature: 490 -500 °C
- Turbine exhaust steam pressure 3.5 8.5 bar
- Direction of rotation left, seen in direction of turbine-gear-generator