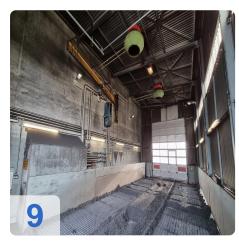

#### Advantages of Steam Power Plants :

- Fuel used is cheaper.
- They can respond quickly with changes in load on the plant.
- Space required is less compared to hydro power plants.
- A portion of steam can be used as process steam for various industries.
- They can be overloaded up to 20% without difficulty. Cost of electric power generation and its initial cost is less compared to diesel plants.
- Can be located near the load centre conveniently thus reduces the transmission line cost and loss of energy in transmission lines.



## **Technical Data:**

## **Technical Data:**

Control: CNC

#### **Buyer Information:**

Condition: Very good condition Available: On Request Sold as: EXW (Ex Works - Incoterm) VAT: 19 % Buyers Premium: 8 % Location: Germany



# Images:













Ľ



























e

























E. 0 E0





----

.....

3





























## Video:





QR Code for https://www.asset-trade.de/en/print/pdf/node/7214?la

**Asset-Trade** 

Assessment and Sale of Used Assets world wide

Am Sonnenhof 16

47800 Krefeld

Germany

Tel.: +49 2151 32500 33