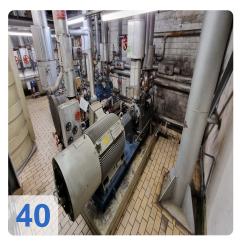

#### AEG - KANIS - back pressure turbo type G16

Year of construction 1984 / frequently modernized and updated

to drive a three-phase synchronous generator

#### Technical data AEG LDW (SIEMENS):

- Pumping capacity: 34 t/h
- Overpressure at inlet: 76 bar
- Overpressure at outlet: 2,5-7.5 bar
- Rotational speed: 12.000/1500 min-1
- Voltage: 10.5 KV
- Terminal power max: 5.200 KW

#### **Technical data AEG steam turbine:**

- Turbine power: 5.275 kW
- Turbine speed: 12.107 min -1
- Turbine high speed: 13318 min -1
- Turbine steam pressure: 78 bar
- Suction steam temperature: 490 -500 °C
- Turbine exhaust steam pressure 3.5 8.5 bar
- Direction of rotation left, seen in direction of turbine-gear-generator