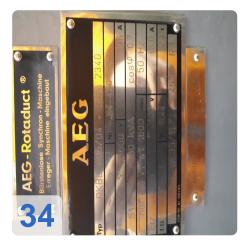

#### AEG - KANIS - back pressure turbo type G16

Year of construction 1984 / frequently modernized and updated

to drive a three-phase synchronous generator

#### Technical data AEG LDW (SIEMENS):

- Pumping capacity: 34 t/h
- Overpressure at inlet: 76 bar
- Overpressure at outlet: 2,5-7.5 bar
- Rotational speed: 12.000/1500 min-1
- Voltage: 10.5 KV
- Terminal power max: 5.200 KW

#### **Technical data AEG steam turbine:**

- Turbine power: 5.275 kW
- Turbine speed: 12.107 min -1
- Turbine high speed: 13318 min -1
- Turbine steam pressure: 78 bar
- Suction steam temperature: 490 -500 °C
- Turbine exhaust steam pressure 3.5 8.5 bar
- Direction of rotation left, seen in direction of turbine-gear-generator