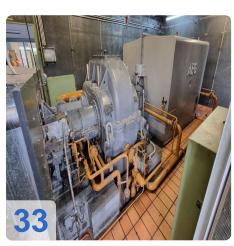

#### AEG - KANIS - back pressure turbo type G16

Year of construction 1984 / frequently modernized and updated

to drive a three-phase synchronous generator

#### **Technical data AEG steam turbine:**

- Turbine power: 5.275 kW
- Turbine speed: 12.107 min -1
- Turbine high speed: 13318 min -1
- Turbine steam pressure: 78 bar
- Suction steam temperature: 490 -500 °C
- Turbine exhaust steam pressure 3.5 8.5 bar
- Direction of rotation left, seen in direction of turbine-gear-generator