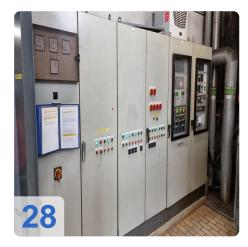

#### Flue gas cleaning unit:

- 2 zones electric separator
- Flue gas discharge via induced draft speed controlled
- Frequently modernized and updated
- Chimney mouth: 70,5m

## **Technical Data:**

Control: CNC