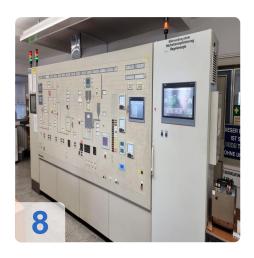

# Advantages of Steam Power Plants :

- Fuel used is cheaper.
- They can respond quickly with changes in load on the plant.
- Space required is less compared to hydro power plants.
- A portion of steam can be used as process steam for various industries.
- They can be overloaded up to 20% without difficulty. Cost of electric power generation and its initial cost is less compared to diesel plants.
- Can be located near the load centre conveniently thus reduces the transmission line cost and loss of energy in transmission lines.



## **Technical Data:**

## **Technical Data:**

Control: CNC

#### **Buyer Information:**

Condition: Very good condition Available: On Request Sold as: EXW (Ex Works - Incoterm) VAT: 19 % Buyers Premium: 8 % Location: Germany



# Images:













Ľ



























e

























E. 0 E0





----

.....

3





























## Video:





QR Code for https://www.asset-trade.de/en/print/pdf/node/7214?la

**Asset-Trade** 

Assessment and Sale of Used Assets world wide

Am Sonnenhof 16

47800 Krefeld

Germany

Tel.: +49 2151 32500 33