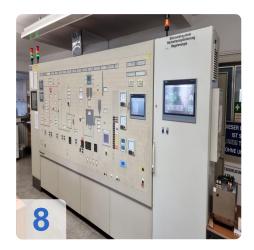

wer Plants:**

- Fuel used is cheaper.
- They can respond quickly with changes in load on the plant.
- Space required is less compared to hydro power plants.
- A portion of steam can be used as process steam for various industries.
- They can be overloaded up to 20% without difficulty. Cost of electric power generation and its initial cost is less compared to diesel plants.
- Can be located near the load centre conveniently thus reduces the transmission line cost and loss of energy in transmission lines.

Generated on 31.03.2025 Page 4



# Technical Data:

### **Technical Data:**

Control: CNC

# **Buyer Information:**

Condition: Very good condition

Available: On Request

Sold as:

EXW (Ex Works - Incoterm)

VAT: 19 %

Buyers Premium: 8 % Location: Germany



# Images:







































































































# Video:



Generated on 31.03.2025 Page 14





**Asset-Trade** 

**Assessment and Sale of Used Assets world wide** 

**Am Sonnenhof 16** 

47800 Krefeld

**Germany** 

Tel.: +49 2151 32500 33