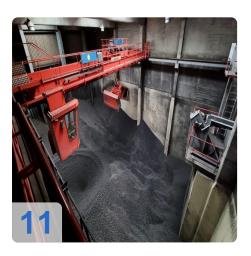

#### **Coal/Fuel Data:**

Storage capacity: 2.000 tonsDaily consumption: 80-100 tons

• Trough chain conveyor: 40/80 tons/hour