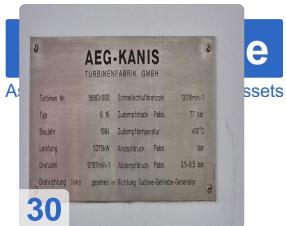

## AEG - KANIS - back pressure turbo type G16

Year of construction 1984 / frequently modernized and updated

to drive a three-phase synchronous generator

#### **Technical data AEG steam turbine:**

Turbine power: 5.275 kW
Turbine speed: 12.107 min -1
Turbine high speed: 13318 min -1
Turbine steam pressure: 78 bar

Suction steam temperature: 490 -500 °C
Turbine exhaust steam pressure 3.5 - 8.5 bar