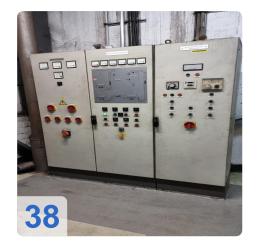

changes in load on the plant.
- Space required is less compared to hydro power plants.
- A portion of steam can be used as process steam for various industries.
- They can be overloaded up to 20% without difficulty. Cost of electric power generation and its initial cost is less compared to diesel plants.
- Can be located near the load centre conveniently thus reduces the transmission line cost and loss of energy in transmission lines.

Generated on 31.03.2025 Page 4



# Technical Data:

### **Technical Data:**

Control: CNC

# **Buyer Information:**

Condition: Very good condition

Available: On Request

Sold as:

EXW (Ex Works - Incoterm)

VAT: 19 %

Buyers Premium: 8 % Location: Germany



# Images:







































































































# Video:



Generated on 31.03.2025 Page 14





**Asset-Trade** 

**Assessment and Sale of Used Assets world wide** 

**Am Sonnenhof 16** 

47800 Krefeld

**Germany** 

Tel.: +49 2151 32500 33