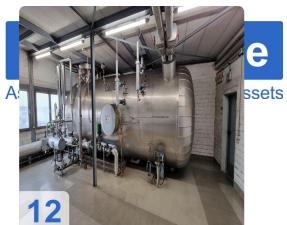

#### Technical data of Boiler:

Steam capacity max continuous: 30 tons/hour

• Steam capacity temporary peak: 34 tons/hour

• Permissible operating pressure: 90 bar

Hot steam temperature: 500 °C

Permissible heat output: 27.6 MW

• Feed water temperature: 105-130 °C

Operating days / year: approx. 300 days

Fuel: hard coal

Generated on 31.03.2025 Page 2

Days of Operation per year: 300 days