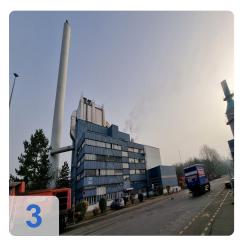

# This Coal Power plant is no longer Available:

We have access to different Coal Power plants from 30 MW to 60 MW around the world.

# Buy Complete Coal Power Station with 5 MW Steam-Turbine and Electric Power Generator

• Direction of rotation left, seen in direction of turbine-gear-generator

The Power Station is still in use and can be inspected by appointment in the South of Germany. It will become available for dismantling in 2024.