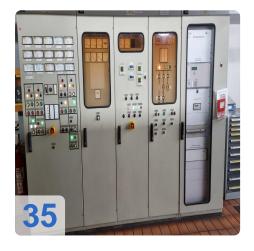

## Feed water supply:

- full desalination: 2x 15m³/h
- mixed bed filter: 2x 30 m<sup>3</sup>/h
- Condensate cooling by air preheating
- Feed water tank useful capacity: 30 m³
- Full load pump
  - 1x width E-drive speed controlled
  - o 1x with turbo drive speed controlled, with quick start device