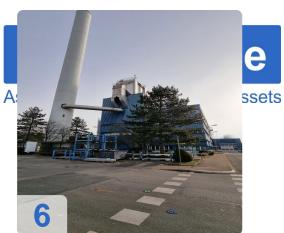

# Buy Complete Coal Power Station with 5 MW Steam-Turbine and Electric Power Generator

## Flue gas cleaning unit:

- 2 zones electric separator
- Flue gas discharge via induced draft speed controlled
- Frequently modernized and updated
- Chimney mouth: 70,5m

• Direction of rotation left, seen in direction of turbine-gear-generator

The Power Station is still in use and can be inspected by appointment in the South of Germany. It will become available for dismantling in 2024.