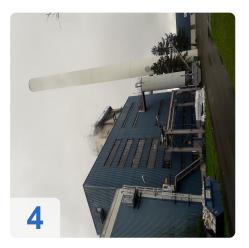

# Buy Complete Coal Power Station with 5 MW Steam-Turbine and Electric Power Generator

## Flue gas cleaning unit:

- 2 zones electric separator
- Flue gas discharge via induced draft speed controlled
- Frequently modernized and updated
- Chimney mouth: 70,5m

• Direction of rotation left, seen in direction of turbine-gear-generator

The Power Station is still in use and can be inspected by appointment in the South of Germany. It will become available for dismantling in 2024.