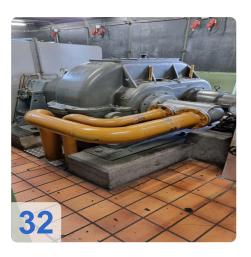

## AEG - KANIS - back pressure turbo type G16

Year of construction 1984 / frequently modernized and updated

to drive a three-phase synchronous generator

#### **Technical data AEG steam turbine:**

Turbine power: 5.275 kW
Turbine speed: 12.107 min -1
Turbine high speed: 13318 min -1
Turbine steam pressure: 78 bar

Suction steam temperature: 490 -500 °C
Turbine exhaust steam pressure 3.5 - 8.5 bar