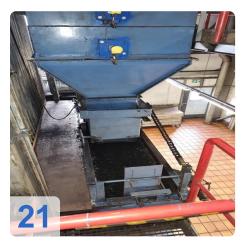

#### **Coal/Fuel Data:**

Storage capacity: 2.000 tonsDaily consumption: 80-100 tons

• Trough chain conveyor: 40/80 tons/hour

## Flue gas cleaning unit:

- 2 zones electric separator
- Flue gas discharge via induced draft speed controlled
- Frequently modernized and updated
- Chimney mouth: 70,5m