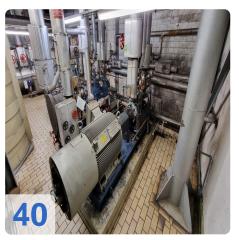

## AEG - KANIS - back pressure turbo type G16

Year of construction 1984 / frequently modernized and updated

to drive a three-phase synchronous generator

## Technical data AEG LDW (SIEMENS):

Pumping capacity: 34 t/h

• Overpressure at inlet: 76 bar

Overpressure at outlet: 2,5-7.5 barRotational speed: 12.000/1500 min-1

Voltage: 10.5 KV

Terminal power max: 5.200 KW

#### **Technical data AEG steam turbine:**

Turbine power: 5.275 kW
Turbine speed: 12.107 min -1
Turbine high speed: 13318 min -1
Turbine steam pressure: 78 bar

Suction steam temperature: 490 -500 °C
Turbine exhaust steam pressure 3.5 - 8.5 bar