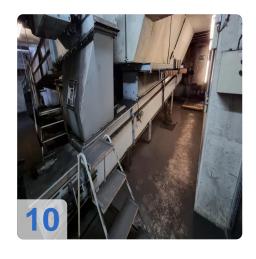

#### **Coal/Fuel Data:**

Storage capacity: 2.000 tonsDaily consumption: 80-100 tons

• Trough chain conveyor: 40/80 tons/hour