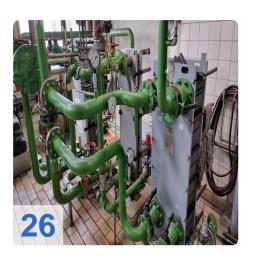

## Feed water supply:

- full desalination: 2x 15m³/h
- mixed bed filter: 2x 30 m<sup>3</sup>/h
- Condensate cooling by air preheating
- Feed water tank useful capacity: 30 m³
- Full load pump
  - 1x width E-drive speed controlled
  - o 1x with turbo drive speed controlled, with quick start device

## AEG - KANIS - back pressure turbo type G16

Year of construction 1984 / frequently modernized and updated

to drive a three-phase synchronous generator