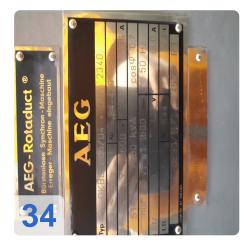

## AEG - KANIS - back pressure turbo type G16

Year of construction 1984 / frequently modernized and updated

to drive a three-phase synchronous generator

## Technical data AEG LDW (SIEMENS):

Pumping capacity: 34 t/h

• Overpressure at inlet: 76 bar

Overpressure at outlet: 2,5-7.5 barRotational speed: 12.000/1500 min-1

Voltage: 10.5 KV

Terminal power max: 5.200 KW