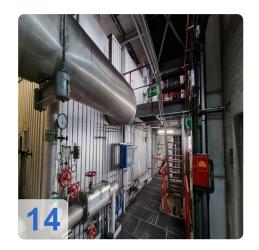

## Flue gas cleaning unit:

- 2 zones electric separator
- Flue gas discharge via induced draft speed controlled
- Frequently modernized and updated
- Chimney mouth: 70,5m

## Feed water supply:

- full desalination: 2x 15m³/h
- mixed bed filter: 2x 30 m<sup>3</sup>/h
- Condensate cooling by air preheating
- Feed water tank useful capacity: 30 m³
- Full load pump
  - 1x width E-drive speed controlled
  - o 1x with turbo drive speed controlled, with quick start device