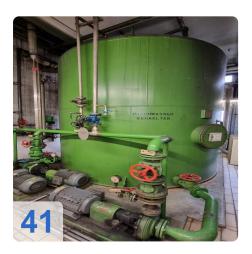

## Feed water supply:

- full desalination: 2x 15m³/h
- mixed bed filter: 2x 30 m<sup>3</sup>/h
- Condensate cooling by air preheating
- Feed water tank useful capacity: 30 m³
- Full load pump
  - 1x width E-drive speed controlled
  - o 1x with turbo drive speed controlled, with quick start device