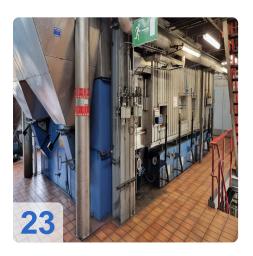

## Feed water supply:

- full desalination: 2x 15m³/h
- mixed bed filter: 2x 30 m<sup>3</sup>/h
- Condensate cooling by air preheating
- Feed water tank useful capacity: 30 m³
- Full load pump
  - 1x width E-drive speed controlled
  - o 1x with turbo drive speed controlled, with quick start device