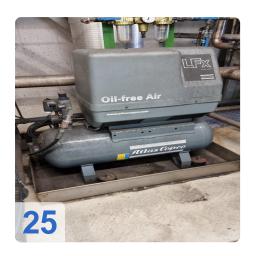

They can respond quickly with changes in load on the plant.
- Space required is less compared to hydro power plants.
- A portion of steam can be used as process steam for various industries.
- They can be overloaded up to 20% without difficulty. Cost of electric power generation and its initial cost is less compared to diesel plants.
- Can be located near the load centre conveniently thus reduces the transmission line cost and loss of energy in transmission lines.

Generated on 31.03.2025 Page 4



# Technical Data:

### **Technical Data:**

Control: CNC

# **Buyer Information:**

Condition: Very good condition

Available: On Request

Sold as:

EXW (Ex Works - Incoterm)

VAT: 19 %

Buyers Premium: 8 % Location: Germany



# Images:







































































































# Video:



Generated on 31.03.2025 Page 14





**Asset-Trade** 

**Assessment and Sale of Used Assets world wide** 

**Am Sonnenhof 16** 

47800 Krefeld

**Germany** 

Tel.: +49 2151 32500 33