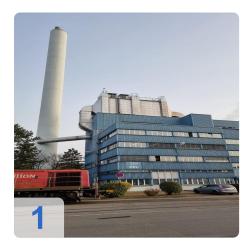

# This Coal Power plant is no longer Available:

We have access to different Coal Power plants from 30 MW to 60 MW around the world.

# Buy Complete Coal Power Station with 5 MW Steam-Turbine and Electric Power Generator

• Direction of rotation left, seen in direction of turbine-gear-generator

The Power Station is still in use and can be inspected by appointment in the South of Germany. It will become available for dismantling in 2024.