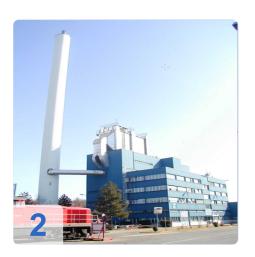

# Buy Complete Coal Power Station with 5 MW Steam-Turbine and Electric Power Generator

## Flue gas cleaning unit:

- 2 zones electric separator
- Flue gas discharge via induced draft speed controlled
- Frequently modernized and updated
- Chimney mouth: 70,5m

• Direction of rotation left, seen in direction of turbine-gear-generator

The Power Station is still in use and can be inspected by appointment in the South of Germany. It will become available for dismantling in 2024.