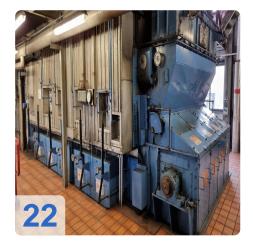

#### Technical data of Boiler:

Steam capacity max continuous: 30 tons/hour

• Steam capacity temporary peak: 34 tons/hour

• Permissible operating pressure: 90 bar

Hot steam temperature: 500 °C

Permissible heat output: 27.6 MW

• Feed water temperature: 105-130 °C

Operating days / year: approx. 300 days

Fuel: hard coal

Generated on 31.03.2025 Page 2

Days of Operation per year: 300 days