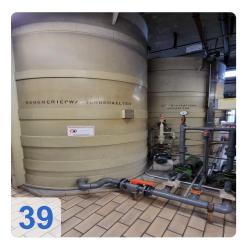

## Feed water supply:

- full desalination: 2x 15m³/h
- mixed bed filter: 2x 30 m<sup>3</sup>/h
- Condensate cooling by air preheating
- Feed water tank useful capacity: 30 m³
- Full load pump
  - 1x width E-drive speed controlled
  - o 1x with turbo drive speed controlled, with quick start device

# Images: