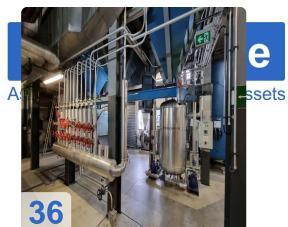

## Feed water supply:

- full desalination: 2x 15m³/h
- mixed bed filter: 2x 30 m<sup>3</sup>/h
- Condensate cooling by air preheating
- Feed water tank useful capacity: 30 m³
- Full load pump
  - 1x width E-drive speed controlled
  - o 1x with turbo drive speed controlled, with quick start device

# Images: