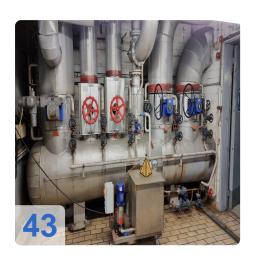

## Flue gas cleaning unit:

- 2 zones electric separator
- Flue gas discharge via induced draft speed controlled
- Frequently modernized and updated
- Chimney mouth: 70,5m