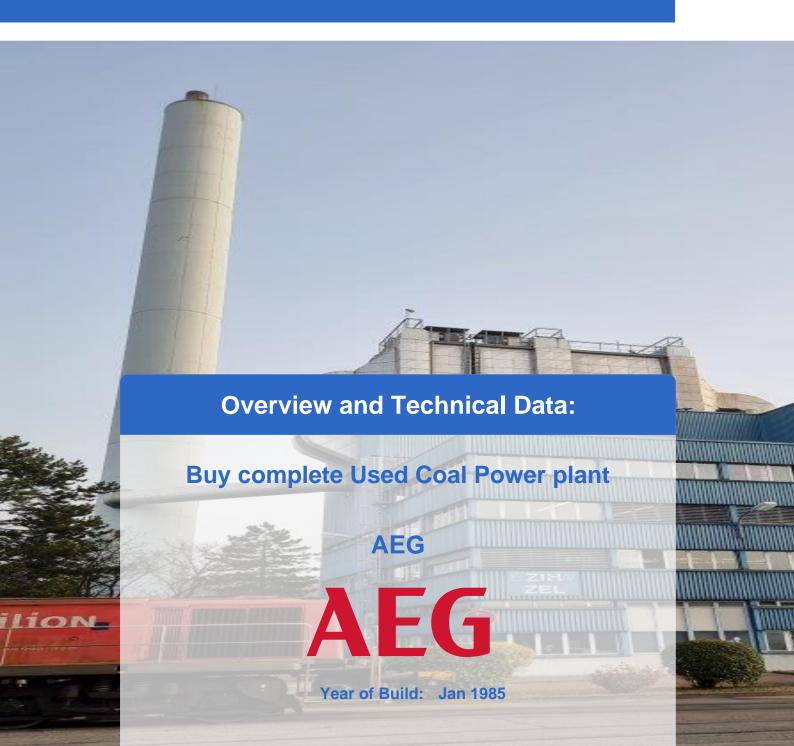

# This Coal Power plant is no longer Available:

We have access to different Coal Power plants from 30 MW to 60 MW around the world.

# Buy Complete Coal Power Station with 5 MW Steam-Turbine and Electric Power Generator

• Direction of rotation left, seen in direction of turbine-gear-generator

The Power Station is still in use and can be inspected by appointment in the South of Germany. It will become available for dismantling in 2024.