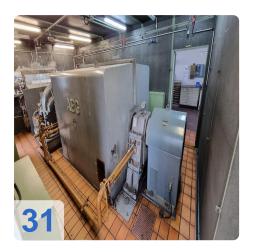

#### Technical data of Boiler:

Steam capacity max continuous: 30 tons/hour

• Steam capacity temporary peak: 34 tons/hour

• Permissible operating pressure: 90 bar

Hot steam temperature: 500 °C

Permissible heat output: 27.6 MW

## Flue gas cleaning unit:

- 2 zones electric separator
- Flue gas discharge via induced draft speed controlled
- Frequently modernized and updated
- Chimney mouth: 70,5m