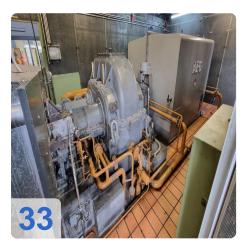

## AEG - KANIS - back pressure turbo type G16

Year of construction 1984 / frequently modernized and updated

to drive a three-phase synchronous generator

#### **Technical data AEG steam turbine:**

Turbine power: 5.275 kW
Turbine speed: 12.107 min -1
Turbine high speed: 13318 min -1
Turbine steam pressure: 78 bar

Suction steam temperature: 490 -500 °C
Turbine exhaust steam pressure 3.5 - 8.5 bar

• Direction of rotation left, seen in direction of turbine-gear-generator

The Power Station is still in use and can be inspected by appointment in the South of Germany. It will become available for dismantling in 2024.