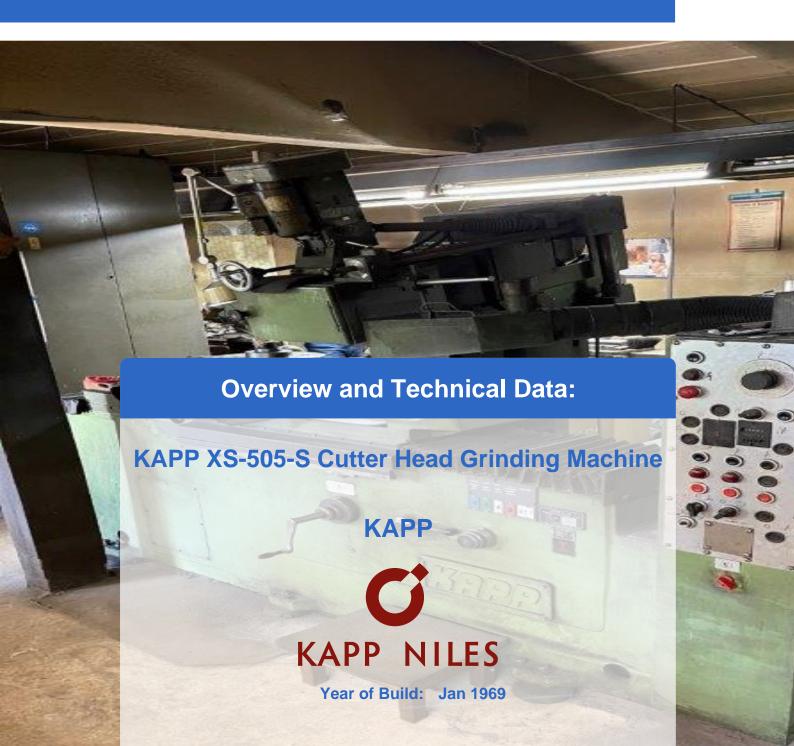

## Used KAPP XS 505 S cutter head grinding machine

Sharpening machine for cutter heads for bevel gear machining

#### Technical data:

- Max table movement: 550 mm
- Maximum grinding travel : approx. 400 mm
- Table speed stepless adjustable 3 to 16 m/min
- Grinding spindle speed: 2200 rpm
- Axial adjustment of the grinding spindle from the radial position
  - $\circ\,$  to the front: 75 mm
  - o still to the rear: 85 mm
- Vertical adjustment of the grinding support: 280 mm
- Largest grinding wheel diameter: 300 mm
- Swivel range of the grinding spindle tilted to the front: 5 to 17 degrees
- Distance between grinding spindle and table
  - o at 5 degrees support inclination: 310-590 mm
  - o at 17 degrees support inclination: 255-535 m
- max workpiece diameter: 450 mm