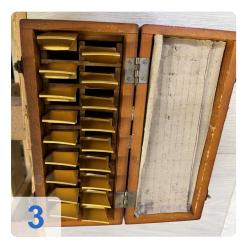

With the help of the special parts device it is possible to grind cutter heads on the machine, as they are needed for bevel gear cutting machines.

It works according to the same dividing principle and is connected to the control of the machine via a multiple plug in such a way that again an automatic work sequence is created.