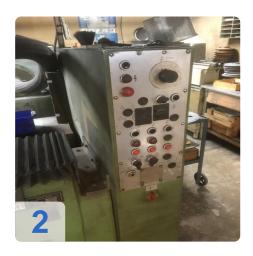

## Used KAPP XS 505 S cutter head grinding machine

Sharpening machine for cutter heads for bevel gear machining

#### Technical data:

- Max table movement: 550 mm
- Maximum grinding travel : approx. 400 mm
- Table speed stepless adjustable 3 to 16 m/min
- Grinding spindle speed: 2200 rpm
- Axial adjustment of the grinding spindle from the radial position
  - $\circ\,$  to the front: 75 mm
  - o still to the rear: 85 mm
- Vertical adjustment of the grinding support: 280 mm
- Largest grinding wheel diameter: 300 mm
- Swivel range of the grinding spindle tilted to the front: 5 to 17 degrees
- Distance between grinding spindle and table
  - o at 5 degrees support inclination: 310-590 mm
  - o at 17 degrees support inclination: 255-535 m
- max workpiece diameter: 450 mm

### **Technical Data:**

Control: NC