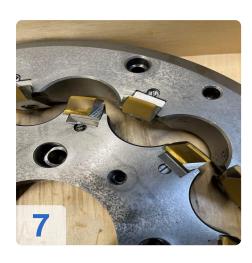

With the help of the special parts device it is possible to grind cutter heads on the machine, as they are needed for bevel gear cutting machines.

It works according to the same dividing principle and is connected to the control of the machine via a multiple plug in such a way that again an automatic work sequence is created.