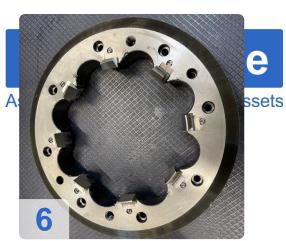

With the help of the special parts device it is possible to grind cutter heads on the machine, as they are needed for bevel gear cutting machines.

It works according to the same dividing principle and is connected to the control of the machine via a multiple plug in such a way that again an automatic work sequence is created.