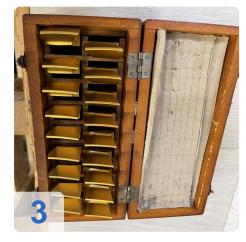

at 5 degrees support inclination: 310-590 mm
  - at 17 degrees support inclination: 255-535 m
- max workpiece diameter: 450 mm

With the help of the special parts device it is possible to grind cutter heads on the machine, as they are needed for bevel gear cutting machines.

It works according to the same dividing principle and is connected to the control of the machine via a multiple plug in such a way that again an automatic work sequence is created.



## **Technical Data:**

### **Technical Data:**

Control: NC

#### **Dimensions and Weight:**

Height: 2.100 mm Length: 2.650 mm Width: 1.700 mm Weight: 2.500 kg

#### **Buyer Information:**

Condition: Very good condition Available: Sold Sold as: EXW (Ex Works - Incoterm) VAT: 19 % Buyers Premium: 16 % Location: Germany



## Images:

















## Video:







#### **Asset-Trade**

Assessment and Sale of Used Assets world wide

Am Sonnenhof 16

47800 Krefeld

Germany

Tel.: +49 2151 32500 33