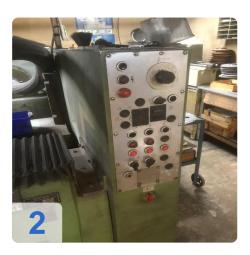

With the help of the special parts device it is possible to grind cutter heads on the machine, as they are needed for bevel gear cutting machines.

It works according to the same dividing principle and is connected to the control of the machine via a multiple plug in such a way that again an automatic work sequence is created.