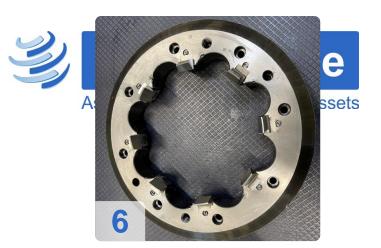

# Used KAPP XS 505 S cutter head grinding machine

Sharpening machine for cutter heads for bevel gear machining

Technical data:

- Max table movement : 550 mm
- Maximum grinding travel : approx. 400 mm
- Table speed stepless adjustable 3 to 16 m/min
- Grinding spindle speed: 2200 rpm
- Axial adjustment of the grinding spindle from the radial position
  - $\circ\,$  to the front: 75 mm
  - still to the rear: 85 mm
- · Vertical adjustment of the grinding support: 280 mm
- Largest grinding wheel diameter: 300 mm
- Swivel range of the grinding spindle tilted to the front: 5 to 17 degrees
- Distance between grinding spindle and table
  - $\circ\,$  at 5 degrees support inclination: 310-590 mm
  - at 17 degrees support inclination: 255-535 m
- max workpiece diameter: 450 mm

With the help of the special parts device it is possible to grind cutter heads on the machine, as they are needed for bevel gear cutting machines.

It works according to the same dividing principle and is connected to the control of the machine via a multiple plug in such a way that again an automatic work sequence is created.