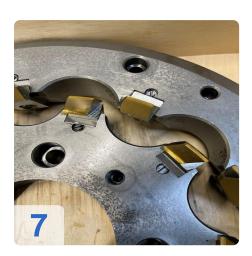

# Used KAPP XS 505 S cutter head grinding machine

Sharpening machine for cutter heads for bevel gear machining

Technical data:

- Max table movement : 550 mm
- Maximum grinding travel : approx. 400 mm
- Table speed stepless adjustable 3 to 16 m/min
- Grinding spindle speed: 2200 rpm
- Axial adjustment of the grinding spindle from the radial position
  - $\circ\,$  to the front: 75 mm
  - still to the rear: 85 mm
- · Vertical adjustment of the grinding support: 280 mm
- Largest grinding wheel diameter: 300 mm
- Swivel range of the grinding spindle tilted to the front: 5 to 17 degrees
- Distance between grinding spindle and table
  - $\circ\,$  at 5 degrees support inclination: 310-590 mm
  - at 17 degrees support inclination: 255-535 m
- max workpiece diameter: 450 mm

With the help of the special parts device it is possible to grind cutter heads on the machine, as they are needed for bevel gear cutting machines.

It works according to the same dividing principle and is connected to the control of the machine via a multiple plug in such a way that again an automatic work sequence is created.