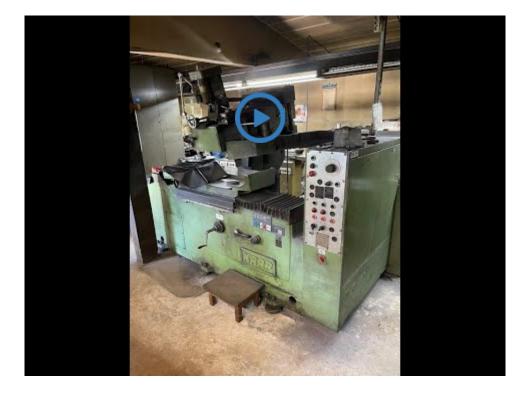

# **Overview and Technical Data:**

**KAPP XS-505-S Cutter Head Grinding Machine** 

**KAPP** 

Year of Build: Jan 1969

# Used KAPP XS 505 S cutter head grinding machine

Sharpening machine for cutter heads for bevel gear machining

Technical data:

- Max table movement : 550 mm
- Maximum grinding travel : approx. 400 mm
- Table speed stepless adjustable 3 to 16 m/min
- Grinding spindle speed: 2200 rpm
- Axial adjustment of the grinding spindle from the radial position
  - $\circ\,$  to the front: 75 mm
  - still to the rear: 85 mm
- · Vertical adjustment of the grinding support: 280 mm
- Largest grinding wheel diameter: 300 mm
- Swivel range of the grinding spindle tilted to the front: 5 to 17 degrees
- Distance between grinding spindle and table
  - $\circ\,$  at 5 degrees support inclination: 310-590 mm
  - at 17 degrees support inclination: 255-535 m
- max workpiece diameter: 450 mm