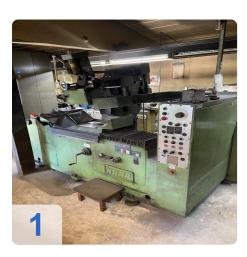

# **Overview and Technical Data:**

**KAPP XS-505-S Cutter Head Grinding Machine** 

**KAPP** 

Year of Build: Jan 1969

# Used KAPP XS 505 S cutter head grinding machine

Sharpening machine for cutter heads for bevel gear machining

Technical data:

- Max table movement : 550 mm
- Maximum grinding travel : approx. 400 mm
- Table speed stepless adjustable 3 to 16 m/min
- Grinding spindle speed: 2200 rpm
- Axial adjustment of the grinding spindle from the radial position
  - $\circ\,$  to the front: 75 mm
  - still to the rear: 85 mm
- · Vertical adjustment of the grinding support: 280 mm
- Largest grinding wheel diameter: 300 mm
- Swivel range of the grinding spindle tilted to the front: 5 to 17 degrees
- Distance between grinding spindle and table
  - $\circ\,$  at 5 degrees support inclination: 310-590 mm
  - at 17 degrees support inclination: 255-535 m
- max workpiece diameter: 450 mm