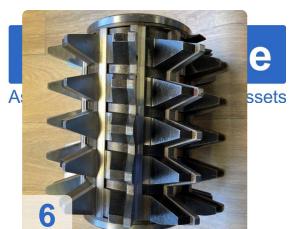

# Used KAPP AS 305 Precision hob and universal tool grinding machine.

Suitable for sharpening straight and spiral hobs