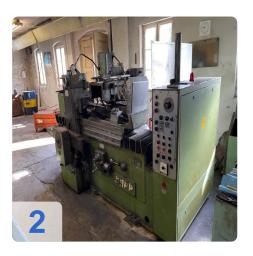

# Used KAPP AS 305 Precision hob and universal tool grinding machine.

Suitable for sharpening straight and spiral hobs

#### Technical data:

- Max. centre width: 600 mm
- Centre height: 155 mm
- Maximum clamping length for arbors: 700 mm
- Max. table travel: 550 mm
- Maximum grinding depth: 90 mm
- Table speed infinitely variable: 0-16 m/min
- Axial adjustment of the grinding spindle: 220 mm
- Vertical adjustment of the grinding slide: 200 mm
- Speed of the grinding spindle in standard version: 2200 rpm
- Largest number of flutes: 44
- Swivelling range of the grinding slide on both sides: 45 degrees
- Swivelling range of the grinding spindle from the horizontal to the top: 15 degrees
- Largest grinding wheel diameter: 300 mm
- Smallest grinding wheel diameter: 150 mm
- Largest workpiece diameter: 300 mm
- Taper of the main spindle: Morse 4
- Accessories are available
- Documents such as operating instructions, circuit diagram are available in the original.