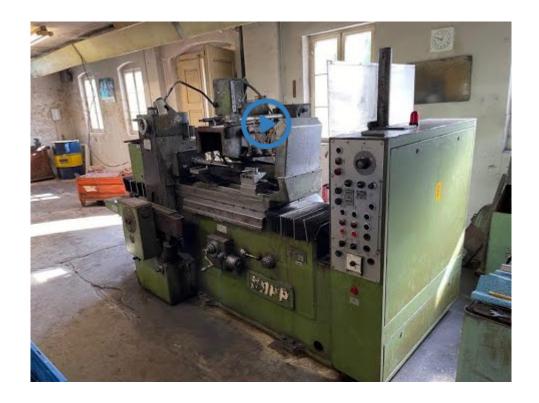

# Used KAPP AS 305 Precision hob and universal tool grinding machine.

Suitable for sharpening straight and spiral hobs

#### Technical data:

- Max. centre width: 600 mm
- Centre height: 155 mm
- Maximum clamping length for arbors: 700 mm
- Max. table travel: 550 mm
- Maximum grinding depth: 90 mm
- Table speed infinitely variable: 0-16 m/min
- Axial adjustment of the grinding spindle: 220 mm
- Vertical adjustment of the grinding slide: 200 mm
- Speed of the grinding spindle in standard version: 2200 rpm
- Largest number of flutes: 44
- Swivelling range of the grinding slide on both sides: 45 degrees
- Swivelling range of the grinding spindle from the horizontal to the top: 15 degrees
- Largest grinding wheel diameter: 300 mm
- Smallest grinding wheel diameter: 150 mm
- Largest workpiece diameter: 300 mm
- Taper of the main spindle: Morse 4
- Accessories are available
- Documents such as operating instructions, circuit diagram are available in the original.