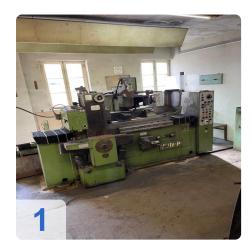

# Used KAPP AS 305 Precision hob and universal tool grinding machine.

Suitable for sharpening straight and spiral hobs

#### Technical data:

- Max. centre width: 600 mm
- Centre height: 155 mm
- Maximum clamping length for arbors: 700 mm
- Max. table travel: 550 mm
- Maximum grinding depth: 90 mm
- Table speed infinitely variable: 0-16 m/min
- Axial adjustment of the grinding spindle: 220 mm
- Vertical adjustment of the grinding slide: 200 mm
- Speed of the grinding spindle in standard version: 2200 rpm
- Largest number of flutes: 44
- Swivelling range of the grinding slide on both sides: 45 degrees
- Swivelling range of the grinding spindle from the horizontal to the top: 15 degrees
- Largest grinding wheel diameter: 300 mm
- Smallest grinding wheel diameter: 150 mm
- Largest workpiece diameter: 300 mm
- Taper of the main spindle: Morse 4
- Accessories are available
- Documents such as operating instructions, circuit diagram are available in the original.