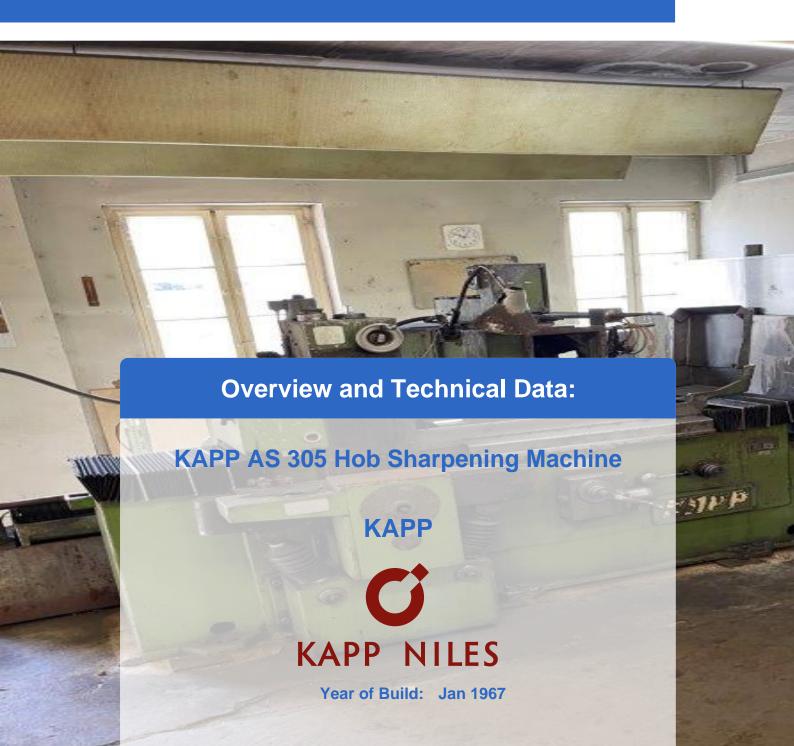

# Used KAPP AS 305 Precision hob and universal tool grinding machine.

Suitable for sharpening straight and spiral hobs

#### Technical data:

- Max. centre width: 600 mm
- Centre height: 155 mm
- Maximum clamping length for arbors: 700 mm
- Max. table travel: 550 mm
- Maximum grinding depth: 90 mm
- Table speed infinitely variable: 0-16 m/min
- Axial adjustment of the grinding spindle: 220 mm
- Vertical adjustment of the grinding slide: 200 mm
- Speed of the grinding spindle in standard version: 2200 rpm
- Largest number of flutes: 44
- Swivelling range of the grinding slide on both sides: 45 degrees
- Swivelling range of the grinding spindle from the horizontal to the top: 15 degrees
- Largest grinding wheel diameter: 300 mm
- Smallest grinding wheel diameter: 150 mm
- Largest workpiece diameter: 300 mm
- Taper of the main spindle: Morse 4
- Accessories are available
- Documents such as operating instructions, circuit diagram are available in the original.