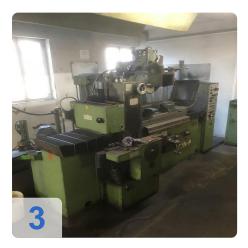

# Used KAPP AS 305 Precision hob and universal tool grinding machine.

Suitable for sharpening straight and spiral hobs

#### Technical data:

- Max. centre width: 600 mm
- Centre height: 155 mm
- Maximum clamping length for arbors: 700 mm
- Max. table travel: 550 mm
- Maximum grinding depth: 90 mm
- Table speed infinitely variable: 0-16 m/min
- Axial adjustment of the grinding spindle: 220 mm
- Vertical adjustment of the grinding slide: 200 mm
- Speed of the grinding spindle in standard version: 2200 rpm
- Largest number of flutes: 44
- Swivelling range of the grinding slide on both sides: 45 degrees
- Swivelling range of the grinding spindle from the horizontal to the top: 15 degrees
- Largest grinding wheel diameter: 300 mm
- Smallest grinding wheel diameter: 150 mm
- Largest workpiece diameter: 300 mm
- Taper of the main spindle: Morse 4
- Accessories are available
- Documents such as operating instructions, circuit diagram are available in the original.