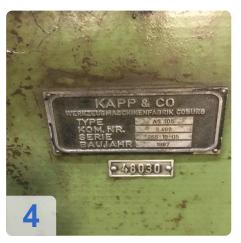

# Used KAPP AS 305 Precision hob and universal tool grinding machine.

Suitable for sharpening straight and spiral hobs

#### Technical data:

- Max. centre width: 600 mm
- Centre height: 155 mm
- Maximum clamping length for arbors: 700 mm
- Max. table travel: 550 mm
- Maximum grinding depth: 90 mm
- Table speed infinitely variable: 0-16 m/min
- Axial adjustment of the grinding spindle: 220 mm
- Vertical adjustment of the grinding slide: 200 mm
- Speed of the grinding spindle in standard version: 2200 rpm
- Largest number of flutes: 44
- Swivelling range of the grinding slide on both sides: 45 degrees
- Swivelling range of the grinding spindle from the horizontal to the top: 15 degrees
- Largest grinding wheel diameter: 300 mm
- Smallest grinding wheel diameter: 150 mm
- Largest workpiece diameter: 300 mm
- Taper of the main spindle: Morse 4
- Accessories are available
- Documents such as operating instructions, circuit diagram are available in the original.