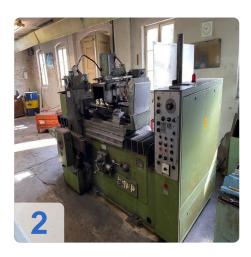

# Used KAPP AS 305 Precision hob and universal tool grinding machine.

Suitable for sharpening straight and spiral hobs

#### Technical data:

- Max. centre width: 600 mm
- Centre height: 155 mm
- Maximum clamping length for arbors: 700 mm
- Max. table travel: 550 mm
- Maximum grinding depth: 90 mm
- Table speed infinitely variable: 0-16 m/min
- Axial adjustment of the grinding spindle: 220 mm
- Vertical adjustment of the grinding slide: 200 mm
- Speed of the grinding spindle in standard version: 2200 rpm
- Largest number of flutes: 44
- Swivelling range of the grinding slide on both sides: 45 degrees
- Swivelling range of the grinding spindle from the horizontal to the top: 15 degrees
- Largest grinding wheel diameter: 300 mm
- Smallest grinding wheel diameter: 150 mm
- Largest workpiece diameter: 300 mm
- Taper of the main spindle: Morse 4
- Accessories are available
- Documents such as operating instructions, circuit diagram are available in the original.