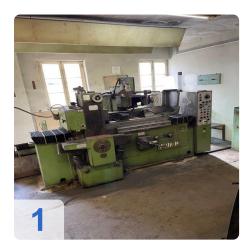

# Used KAPP AS 305 Precision hob and universal tool grinding machine.

Suitable for sharpening straight and spiral hobs

#### Technical data:

- Max. centre width: 600 mm
- Centre height: 155 mm
- Maximum clamping length for arbors: 700 mm
- Max. table travel: 550 mm
- Maximum grinding depth: 90 mm
- Table speed infinitely variable: 0-16 m/min
- Axial adjustment of the grinding spindle: 220 mm
- Vertical adjustment of the grinding slide: 200 mm
- Speed of the grinding spindle in standard version: 2200 rpm
- Largest number of flutes: 44
- Swivelling range of the grinding slide on both sides: 45 degrees
- Swivelling range of the grinding spindle from the horizontal to the top: 15 degrees
- Largest grinding wheel diameter: 300 mm
- Smallest grinding wheel diameter: 150 mm
- Largest workpiece diameter: 300 mm
- Taper of the main spindle: Morse 4
- Accessories are available
- Documents such as operating instructions, circuit diagram are available in the original.