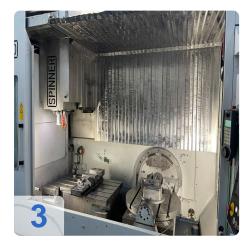

# Used SPINNER U5 1530 Advanced 5-axis BAZ with fixed table with two levels

CNC control: Siemens 840D-SL 5-axis simultaneous

Technical data:

- Working range:
  - X-axis: 1530 mm
  - Y-axis: 530 mm
  - Z-axis: 465 mm
  - ∘ feed/rapid traverse speed: 30 m/min
- Table
  - o diameter integrated 5-axis table : 650mm
  - table dimensions rigid table : 920 x 540 mm
- Spindle 12.000 1/min / Mmax=97 Nm / Pmax=15,2KW /
- Tool holder: SK40
- HH ruler on x-y-z axes
- HH encoder on B&C axis
- Hydraulic brake on B&C axis
- Coolant gun
- Beacon lamp
- ATC 32 sets
- External handwheel
- Part measurement
- Renishaw OMP40 tool measurement
- Renishaw TS27R Kinematic
- Option and kinematic ball
- Chip conveyor
- Counter vice

usually sold for highly universal applications where customers machine 3axis workpieces on the fixed table, 5-axis parts on the rotary-tilt table and long workpieces over both working areas as well, just in case needed for extra long workpieces. By taking off the top plate of the fixed table it is possible to support sharft-type workpieces of up to 400mm diameter with a tailstock and make 4-axis machining of long parts. So a very universal concept unique in the market and developed by SPINNER.