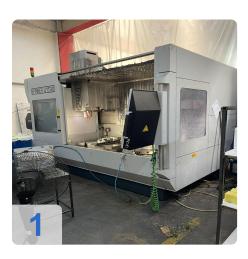

# Used SPINNER U5 1530 Advanced 5-axis BAZ with fixed table with two levels

CNC control: Siemens 840D-SL 5-axis simultaneous

Technical data:

- Working range:
  - X-axis: 1530 mm
  - Y-axis: 530 mm
  - Z-axis: 465 mm
  - ∘ feed/rapid traverse speed: 30 m/min
- Table
  - o diameter integrated 5-axis table : 650mm
  - table dimensions rigid table : 920 x 540 mm
- Spindle 12.000 1/min / Mmax=97 Nm / Pmax=15,2KW /
- Tool holder: SK40
- HH ruler on x-y-z axes
- HH encoder on B&C axis
- Hydraulic brake on B&C axis
- Coolant gun
- Beacon lamp
- ATC 32 sets
- External handwheel
- Part measurement
- Renishaw OMP40 tool measurement
- Renishaw TS27R Kinematic
- Option and kinematic ball
- Chip conveyor
- Counter vice

Our U5-1530 series is a 5-axis Vertical Machining Center for high level and performing 5-axis machining

- with integrated swing/tilt-table in machine body
- AND additional fixed table in left side of working area

#### **Travels:**

X-Axis: 1.530 mm Y-Axis: 530mm Z-Axis: 465 mm

#### **Dimensions and Weight:**

Height: 2.810 mm Width: 2.530 mm Length: 3.650 mm Weight: 10.500 kg