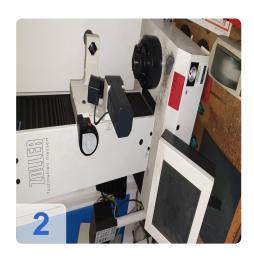

## **Used ZOLLER Smile 400 - Tool presetter**

Type: VSM400-00490

**Technical Data:** 

• Control: pilot 2.0

• Tolerance: -10% - + 6%

Weight: 900 NPneumatic: 4-6 BarAdapter SK 40/ HSK63

ZOLLER "smile" is the universal setting and measuring device for contract manufacturing, offering you absolute top technology in a small vertical format - at a surprisingly low price.

- Universal setting and measuring device for non-contact measuring and setting of all types of tools.
- Easy to use thanks to 12.1" color TFT monitor with touch screen and automatic cutting edge detection in one to four quadrants, even for cutting edge shapes > 90°.
- Equipped with the "C.R.I.S" function, a measuring program to accurately measure radii on spiralized tools such as full radius cutters, cutter heads, grinding wheel packs, form cutters, and more.

- Five different measuring parameters, such as length, diameter, radius and two angles, can be measured simultaneously in a matter of seconds at the touch of a button.
- Dynamic crosshairs automatically wrap around the tool cutting edge Sony camera with telecentric lens