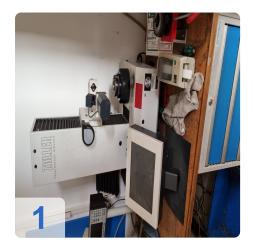

- Universal setting and measuring device for non-contact measuring and setting of all types of tools.
- Easy to use thanks to 12.1" color TFT monitor with touch screen and automatic cutting edge detection in one to four quadrants, even for cutting edge shapes > 90°.
- Equipped with the "C.R.I.S" function, a measuring program to accurately measure radii on spiralized tools such as full radius cutters, cutter heads, grinding wheel packs, form cutters, and more.

- Five different measuring parameters, such as length, diameter, radius and two angles, can be measured simultaneously in a matter of seconds at the touch of a button.
- Dynamic crosshairs automatically wrap around the tool cutting edge Sony camera with telecentric lens