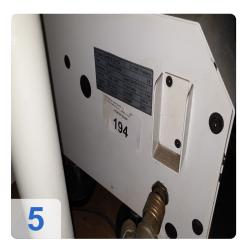

- Universal setting and measuring device for non-contact measuring and setting of all types of tools.
- Easy to use thanks to 12.1" color TFT monitor with touch screen and automatic cutting edge detection in one to four quadrants, even for cutting edge shapes > 90°.
- Equipped with the "C.R.I.S" function, a measuring program to accurately measure radii on spiralized tools such as full radius cutters, cutter heads, grinding wheel packs, form cutters, and more.

- Five different measuring parameters, such as length, diameter, radius and two angles, can be measured simultaneously in a matter of seconds at the touch of a button.
- Dynamic crosshairs automatically wrap around the tool cutting edge Sony camera with telecentric lens