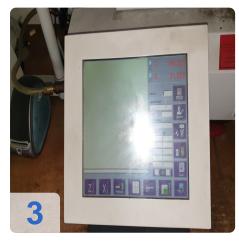

# **Used ZOLLER Smile 400 - Tool presetter**

Type: VSM400-00490

Technical Data:

- Control: pilot 2.0
- Tolerance: -10% + 6%
- Weight: 900 N
- Pneumatic: 4-6 Bar
- Adapter SK 40/ HSK63

ZOLLER "smile" is the universal setting and measuring device for contract manufacturing, offering you absolute top technology in a small vertical format - at a surprisingly low price.

- Universal setting and measuring device for non-contact measuring and setting of all types of tools.
- Easy to use thanks to 12.1" color TFT monitor with touch screen and automatic cutting edge detection in one to four quadrants, even for cutting edge shapes > 90°.
- Equipped with the "C.R.I.S" function, a measuring program to accurately measure radii on spiralized tools such as full radius cutters, cutter heads, grinding wheel packs, form cutters, and more.