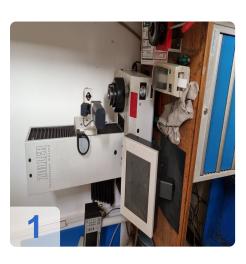

# **Used ZOLLER Smile 400 - Tool presetter**

Type: VSM400-00490

Technical Data:

- Control: pilot 2.0
- Tolerance: -10% + 6%
- Weight: 900 N
- Pneumatic: 4-6 Bar
- Adapter SK 40/ HSK63

ZOLLER "smile" is the universal setting and measuring device for contract manufacturing, offering you absolute top technology in a small vertical format - at a surprisingly low price.

- Universal setting and measuring device for non-contact measuring and setting of all types of tools.
- Easy to use thanks to 12.1" color TFT monitor with touch screen and automatic cutting edge detection in one to four quadrants, even for cutting edge shapes > 90°.
- Equipped with the "C.R.I.S" function, a measuring program to accurately measure radii on spiralized tools such as full radius cutters, cutter heads, grinding wheel packs, form cutters, and more.