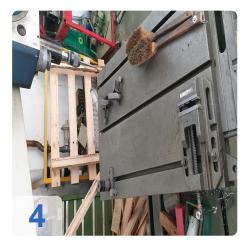

# Buy used REFORM RB 50/12 radial drilling machine

#### Technical data:

• drilling capacity in steel (diameter): 50 mm

• throat: 1250 mm

• spindle stroke: 315 mm

• installation height: max 1420 mm

• tool holder: MK 5

base plate: 1325 x 930 mmspeeds: 45 - 2000 rpm

total power requirement: 6.5 kW 400v@ 50HZ

• machine weight approx.: 3,1 t

• space requirement approx.: 2,5x1,1x2,8 m

The biggest advantage of radial drilling machines is that you can use them to process heavy, bulky and large workpieces. The swiveling boom is also a great advantage of this machine.