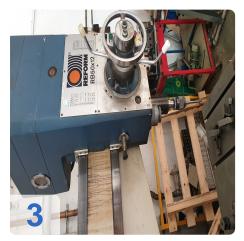

# Buy used REFORM RB 50/12 radial drilling machine

#### Technical data:

• drilling capacity in steel (diameter): 50 mm

• throat: 1250 mm

• spindle stroke: 315 mm

• installation height: max 1420 mm

• tool holder: MK 5

base plate: 1325 x 930 mmspeeds: 45 - 2000 rpm

total power requirement: 6.5 kW 400v@ 50HZ

• machine weight approx.: 3,1 t

• space requirement approx.: 2,5x1,1x2,8 m

The biggest advantage of radial drilling machines is that you can use them to process heavy, bulky and large workpieces. The swiveling boom is also a great advantage of this machine.