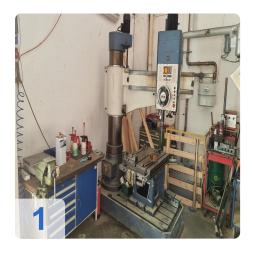

# Buy used REFORM RB 50/12 radial drilling machine

#### Technical data:

• drilling capacity in steel (diameter): 50 mm

• throat: 1250 mm

• spindle stroke: 315 mm

• installation height: max 1420 mm

• tool holder: MK 5

base plate: 1325 x 930 mmspeeds: 45 - 2000 rpm

total power requirement: 6.5 kW 400v@ 50HZ

• machine weight approx.: 3,1 t

• space requirement approx.: 2,5x1,1x2,8 m

The biggest advantage of radial drilling machines is that you can use them to process heavy, bulky and large workpieces. The swiveling boom is also a great advantage of this machine.