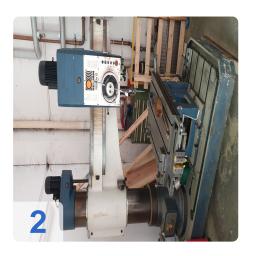

# Buy used REFORM RB 50/12 radial drilling machine

#### Technical data:

• drilling capacity in steel (diameter): 50 mm

• throat: 1250 mm

• spindle stroke: 315 mm

• installation height: max 1420 mm

• tool holder: MK 5

base plate: 1325 x 930 mmspeeds: 45 - 2000 rpm

total power requirement: 6.5 kW 400v@ 50HZ

• machine weight approx.: 3,1 t

• space requirement approx.: 2,5x1,1x2,8 m

The biggest advantage of radial drilling machines is that you can use them to process heavy, bulky and large workpieces. The swiveling boom is also a great advantage of this machine.