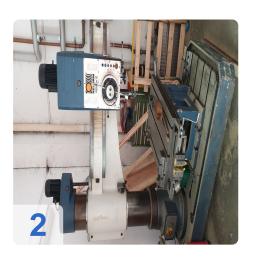

# Buy used REFORM RB 50/12 radial drilling machine

#### Technical data:

• drilling capacity in steel (diameter): 50 mm

• throat: 1250 mm

• spindle stroke: 315 mm

• installation height: max 1420 mm

• tool holder: MK 5

base plate: 1325 x 930 mmspeeds: 45 - 2000 rpm

total power requirement: 6.5 kW 400v@ 50HZ

• machine weight approx.: 3,1 t

• space requirement approx.: 2,5x1,1x2,8 m

The biggest advantage of radial drilling machines is that you can use them to process heavy, bulky and large workpieces. The swiveling boom is also a great advantage of this machine.