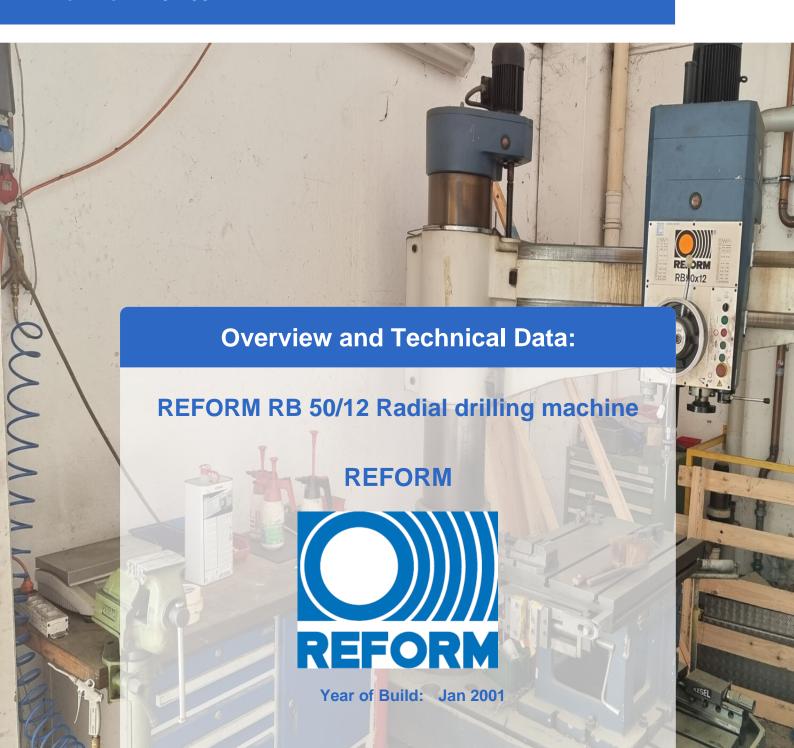

# Buy used REFORM RB 50/12 radial drilling machine

#### Technical data:

• drilling capacity in steel (diameter): 50 mm

• throat: 1250 mm

• spindle stroke: 315 mm

• installation height: max 1420 mm

• tool holder: MK 5

base plate: 1325 x 930 mmspeeds: 45 - 2000 rpm

total power requirement: 6.5 kW 400v@ 50HZ

• machine weight approx.: 3,1 t

• space requirement approx.: 2,5x1,1x2,8 m

The biggest advantage of radial drilling machines is that you can use them to process heavy, bulky and large workpieces. The swiveling boom is also a great advantage of this machine.