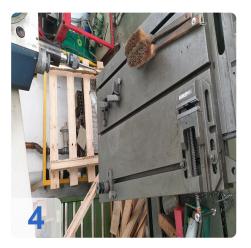

# Buy used REFORM RB 50/12 radial drilling machine

#### Technical data:

• drilling capacity in steel (diameter): 50 mm

• throat: 1250 mm

• spindle stroke: 315 mm

• installation height: max 1420 mm

• tool holder: MK 5

base plate: 1325 x 930 mmspeeds: 45 - 2000 rpm

total power requirement: 6.5 kW 400v@ 50HZ

• machine weight approx.: 3,1 t

• space requirement approx.: 2,5x1,1x2,8 m

The biggest advantage of radial drilling machines is that you can use them to process heavy, bulky and large workpieces. The swiveling boom is also a great advantage of this machine.