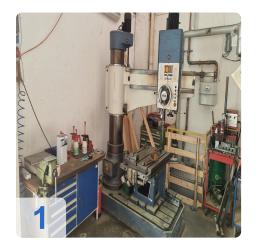

# Buy used REFORM RB 50/12 radial drilling machine

#### Technical data:

• drilling capacity in steel (diameter): 50 mm

• throat: 1250 mm

• spindle stroke: 315 mm

• installation height: max 1420 mm

• tool holder: MK 5

base plate: 1325 x 930 mmspeeds: 45 - 2000 rpm

total power requirement: 6.5 kW 400v@ 50HZ

• machine weight approx.: 3,1 t

• space requirement approx.: 2,5x1,1x2,8 m

The biggest advantage of radial drilling machines is that you can use them to process heavy, bulky and large workpieces. The swiveling boom is also a great advantage of this machine.