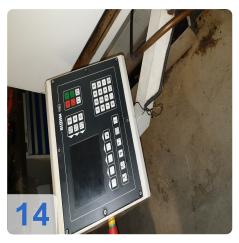

# **Overview and Technical Data:**

**BLOHM Planomat 612 Surface Grinder** 

# Used BLOHM Planomat 612 - Surface grinding machine horizontal for Sale

CNC BLOHM Controls Siemens ERGOMATIC EASY TOUCH

Technical Data:

- Speed range 1450 rpm
- Spindle motor 7.5 kW
- X stroke 1300 mm
- Y spring travel 550 mm
- Z spring travel 560 mm
- Table length 1200 mm
- Table width 600 mm
- Table load: 800 kg
- Feed X-axis 4.000 mm / min.
- Feed Z-axis 4.000 mm / min.
- Grinding stone dimensions 400 x 127 x 50 mm
- Power consumption: 30 kVA
- Power 7,5 kW
- Rotational speed 1450 rpm
- Automatic dressing