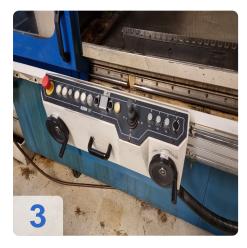

# Used BLOHM Planomat 612 - Surface grinding machine horizontal for Sale

CNC BLOHM Controls Siemens ERGOMATIC EASY TOUCH

Technical Data:

- Speed range 1450 rpm
- Spindle motor 7.5 kW
- X stroke 1300 mm
- Y spring travel 550 mm
- Z spring travel 560 mm
- Table length 1200 mm
- Table width 600 mm
- Table load: 800 kg
- Feed X-axis 4.000 mm / min.
- Feed Z-axis 4.000 mm / min.
- Grinding stone dimensions 400 x 127 x 50 mm
- Power consumption: 30 kVA
- Power 7,5 kW
- Rotational speed 1450 rpm
- Automatic dressing

#### **Technical Data:**

Control: SIEMENS Machine Hours: 26281