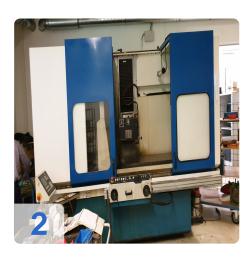

# **Overview and Technical Data:**

**BLOHM Planomat 612 Surface Grinder** 

# Used BLOHM Planomat 612 - Surface grinding machine horizontal for Sale

CNC BLOHM Controls Siemens ERGOMATIC EASY TOUCH

Technical Data:

- Speed range 1450 rpm
- Spindle motor 7.5 kW
- X stroke 1300 mm
- Y spring travel 550 mm
- Z spring travel 560 mm
- Table length 1200 mm
- Table width 600 mm
- Table load: 800 kg
- Feed X-axis 4.000 mm / min.
- Feed Z-axis 4.000 mm / min.
- Grinding stone dimensions 400 x 127 x 50 mm
- Power consumption: 30 kVA
- Power 7,5 kW
- Rotational speed 1450 rpm
- Automatic dressing