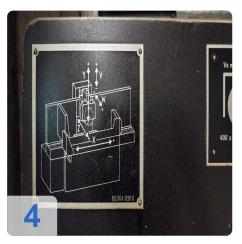

# Used BLOHM Planomat 612 - Surface grinding machine horizontal for Sale

CNC BLOHM Controls Siemens ERGOMATIC EASY TOUCH

Technical Data:

- Speed range 1450 rpm
- Spindle motor 7.5 kW
- X stroke 1300 mm
- Y spring travel 550 mm
- Z spring travel 560 mm
- Table length 1200 mm
- Table width 600 mm
- Table load: 800 kg
- Feed X-axis 4.000 mm / min.
- Feed Z-axis 4.000 mm / min.
- Grinding stone dimensions 400 x 127 x 50 mm
- Power consumption: 30 kVA
- Power 7,5 kW
- Rotational speed 1450 rpm
- Automatic dressing

The PLANOMAT HP combines reproducible precision and powerful speed with high flexibility – the ideal combination for efficient profile grinding. The robust, inherently stiff design with 3-point installation ensures the exactness of the modular PLANOMAT HP machines. A driving power combined with high-precision, digitized ball-type drives guarantees high infeed speeds and accelerations. High Table speeds reduce grinding times and increase productivity. Almost maintenance-free linear guideways and the highly efficient, lifetime-lubricated grinding spindles reduce the maintenance requirement to a minimum. Depending on the task, the PLANOMAT HP series offers six different working ranges: from 400 mm x 800 mm to 600 mm x 2000 mm. In addition, two different control concepts enable optimal adaptation to the respective grinding task. The EasyProfile control unit, an innovative BLOHM user interface on a Siemens platform with touch screen, optimally handles all routine workshop requirements, thanks to its intuitive operation. Modular system High quality components made from gray cast iron Thermal and vibration engineering characteristics optimized via finite element calculation Precision linear