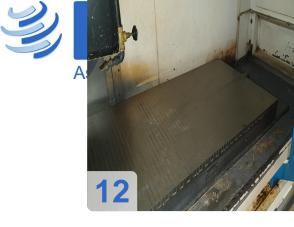

# Used BLOHM Planomat 612 - Surface grinding machine horizontal for Sale

CNC BLOHM Controls Siemens ERGOMATIC EASY TOUCH

Technical Data:

- Speed range 1450 rpm
- Spindle motor 7.5 kW
- X stroke 1300 mm
- Y spring travel 550 mm
- Z spring travel 560 mm
- Table length 1200 mm
- Table width 600 mm
- Table load: 800 kg
- Feed X-axis 4.000 mm / min.
- Feed Z-axis 4.000 mm / min.
- Grinding stone dimensions 400 x 127 x 50 mm
- Power consumption: 30 kVA
- Power 7,5 kW
- Rotational speed 1450 rpm
- Automatic dressing