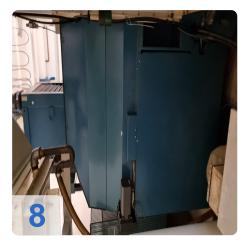

#### **Dimensions and Weight:**

Height: 2.500 mm Length: 5.800 mm Width: 4.500 mm Weight: 5.600 kg