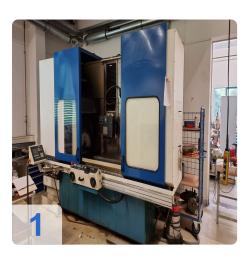

# Used BLOHM Planomat 612 - Surface grinding machine horizontal for Sale

CNC BLOHM Controls Siemens ERGOMATIC EASY TOUCH

Technical Data:

- Speed range 1450 rpm
- Spindle motor 7.5 kW
- X stroke 1300 mm
- Y spring travel 550 mm
- Z spring travel 560 mm
- Table length 1200 mm
- Table width 600 mm
- Table load: 800 kg
- Feed X-axis 4.000 mm / min.
- Feed Z-axis 4.000 mm / min.
- Grinding stone dimensions 400 x 127 x 50 mm
- Power consumption: 30 kVA
- Power 7,5 kW
- Rotational speed 1450 rpm
- Automatic dressing