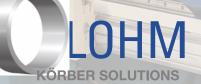

# **Overview and Technical Data:**

**BLOHM Planomat 612 Surface Grinder** 

# Used BLOHM Planomat 612 - Surface grinding machine horizontal for Sale

CNC BLOHM Controls Siemens ERGOMATIC EASY TOUCH

Technical Data:

- Speed range 1450 rpm
- Spindle motor 7.5 kW
- X stroke 1300 mm
- Y spring travel 550 mm
- Z spring travel 560 mm
- Table length 1200 mm
- Table width 600 mm
- Table load: 800 kg
- Feed X-axis 4.000 mm / min.
- Feed Z-axis 4.000 mm / min.
- Grinding stone dimensions 400 x 127 x 50 mm
- Power consumption: 30 kVA
- Power 7,5 kW
- Rotational speed 1450 rpm
- Automatic dressing