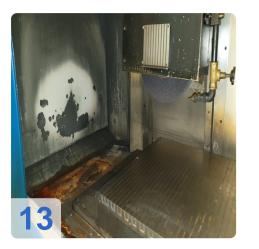

# Used BLOHM Planomat 612 - Surface grinding machine horizontal for Sale

CNC BLOHM Controls Siemens ERGOMATIC EASY TOUCH

Technical Data:

- Speed range 1450 rpm
- Spindle motor 7.5 kW
- X stroke 1300 mm
- Y spring travel 550 mm
- Z spring travel 560 mm
- Table length 1200 mm
- Table width 600 mm
- Table load: 800 kg
- Feed X-axis 4.000 mm / min.
- Feed Z-axis 4.000 mm / min.
- Grinding stone dimensions 400 x 127 x 50 mm
- Power consumption: 30 kVA
- Power 7,5 kW
- Rotational speed 1450 rpm
- Automatic dressing