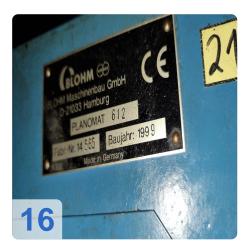

# BLOHM

Year of Build: Jan 1999

#### **Technical Data:**

Control: SIEMENS Machine Hours: 26281