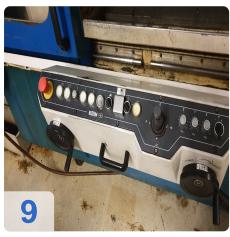

# Used BLOHM Planomat 612 - Surface grinding machine horizontal for Sale

CNC BLOHM Controls Siemens ERGOMATIC EASY TOUCH

Technical Data:

- Speed range 1450 rpm
- Spindle motor 7.5 kW
- X stroke 1300 mm
- Y spring travel 550 mm
- Z spring travel 560 mm
- Table length 1200 mm
- Table width 600 mm
- Table load: 800 kg
- Feed X-axis 4.000 mm / min.
- Feed Z-axis 4.000 mm / min.
- Grinding stone dimensions 400 x 127 x 50 mm
- Power consumption: 30 kVA
- Power 7,5 kW
- Rotational speed 1450 rpm
- Automatic dressing