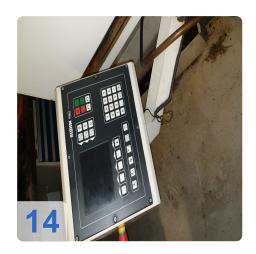

# Used BLOHM Planomat 612 - Surface grinding machine horizontal for Sale

CNC BLOHM Controls Siemens ERGOMATIC EASY TOUCH

## **Images:**

Page 5