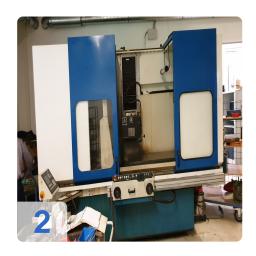

# Used BLOHM Planomat 612 - Surface grinding machine horizontal for Sale

CNC BLOHM Controls Siemens ERGOMATIC EASY TOUCH

#### **Technical Data:**

- Speed range 1450 rpm
- Spindle motor 7.5 kW
- X stroke 1300 mm
- Y spring travel 550 mm
- Z spring travel 560 mm
- Table length 1200 mm
- Table width 600 mm
- Table load: 800 kg
- Feed X-axis 4.000 mm / min.
- Feed Z-axis 4.000 mm / min.
- Grinding stone dimensions 400 x 127 x 50 mm
- Power consumption: 30 kVA
- Power 7,5 kW
- Rotational speed 1450 rpm
- Automatic dressing