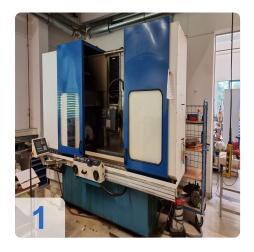

#### **Technical Data:**

- Speed range 1450 rpm
- Spindle motor 7.5 kW
- X stroke 1300 mm
- Y spring travel 550 mm
- Z spring travel 560 mm
- Table length 1200 mm
- Table width 600 mm
- Table load: 800 kg
- Feed X-axis 4.000 mm / min.
- Feed Z-axis 4.000 mm / min.
- Grinding stone dimensions 400 x 127 x 50 mm
- Power consumption: 30 kVA
- Power 7,5 kW
- Rotational speed 1450 rpm
- Automatic dressing