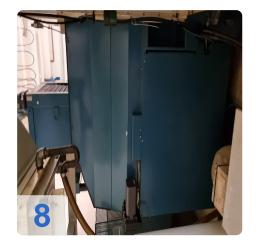

# Used BLOHM Planomat 612 - Surface grinding machine horizontal for Sale

CNC BLOHM Controls Siemens ERGOMATIC EASY TOUCH

## **Dimensions and Weight:**

Height: 2.500 mm Length: 5.800 mm Width: 4.500 mm Weight: 5.600 kg