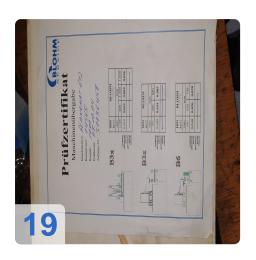

ally handles all routine workshop requirements, thanks to its intuitive operation. Modular system High quality components made from gray cast iron Thermal and vibration engineering characteristics optimized via finite element calculation Precision linear

Generated on 20.02.2025 Page 2



guideways High quality, ground ball-type linear drives

Generated on 20.02.2025 Page 3



## **Technical Data:**

#### **Technical Data:**

Control: SIEMENS Machine Hours: 26281

## **Dimensions and Weight:**

Height: 2.500 mm Length: 5.800 mm Width: 4.500 mm Weight: 5.600 kg

## **Buyer Information:**

Condition: Very good condition

Available: Sold

Sold as:

EXW (Ex Works - Incoterm)

VAT: 19 %

Buyers Premium: 16 % Location: Germany



## **Images:**











Page 5

















































### **Asset-Trade**

**Assessment and Sale of Used Assets world wide** 

**Am Sonnenhof 16** 

47800 Krefeld

**Germany** 

Tel.: +49 2151 32500 33