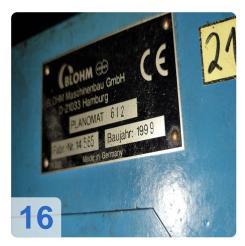

# Used BLOHM Planomat 612 - Surface grinding machine horizontal for Sale

CNC BLOHM Controls Siemens ERGOMATIC EASY TOUCH

#### **Technical Data:**

Control: SIEMENS Machine Hours: 26281