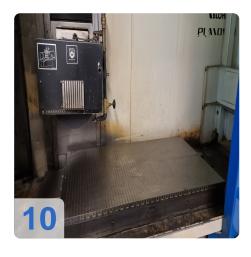

#### **Technical Data:**

- Speed range 1450 rpm
- Spindle motor 7.5 kW
- X stroke 1300 mm
- Y spring travel 550 mm
- Z spring travel 560 mm
- Table length 1200 mm
- Table width 600 mm
- Table load: 800 kg
- Feed X-axis 4.000 mm / min.
- Feed Z-axis 4.000 mm / min.
- Grinding stone dimensions 400 x 127 x 50 mm
- Power consumption: 30 kVA
- Power 7,5 kW
- Rotational speed 1450 rpm
- Automatic dressing