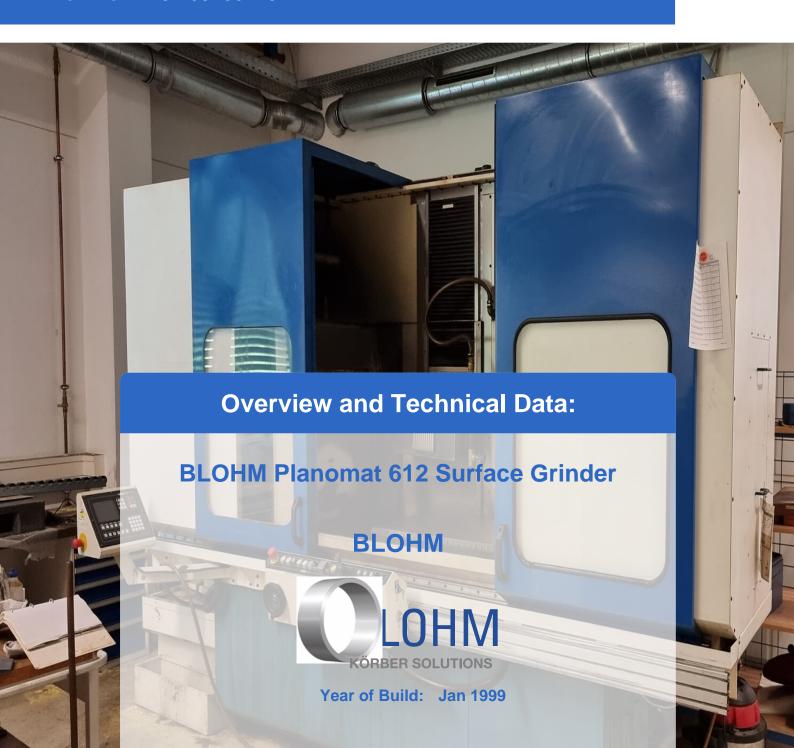

# Used BLOHM Planomat 612 - Surface grinding machine horizontal for Sale

CNC BLOHM Controls Siemens ERGOMATIC EASY TOUCH

#### **Technical Data:**

- Speed range 1450 rpm
- Spindle motor 7.5 kW
- X stroke 1300 mm
- Y spring travel 550 mm
- Z spring travel 560 mm
- Table length 1200 mm
- Table width 600 mm
- Table load: 800 kg
- Feed X-axis 4.000 mm / min.
- Feed Z-axis 4.000 mm / min.
- Grinding stone dimensions 400 x 127 x 50 mm
- Power consumption: 30 kVA
- Power 7,5 kW
- Rotational speed 1450 rpm
- Automatic dressing