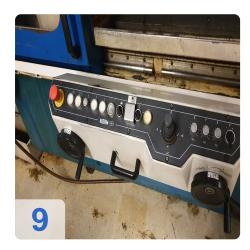

#### **Technical Data:**

- Speed range 1450 rpm
- Spindle motor 7.5 kW
- X stroke 1300 mm
- Y spring travel 550 mm
- Z spring travel 560 mm
- Table length 1200 mm
- Table width 600 mm
- Table load: 800 kg
- Feed X-axis 4.000 mm / min.
- Feed Z-axis 4.000 mm / min.
- Grinding stone dimensions 400 x 127 x 50 mm
- Power consumption: 30 kVA
- Power 7,5 kW
- Rotational speed 1450 rpm
- Automatic dressing

#### **Technical Data:**

Control: SIEMENS Machine Hours: 26281