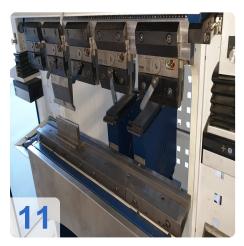

#### AMADA Toolholder !! Wila only with Adapter

Technical data:

- Tonnage approx.: 360 kN
- Bending length approx.: 1020 mm
- Stroke Max.: 120 mm
- Distance between side frames approx.: 932 mm
- Eff. open height approx.: 300 mm
- Rapid speed: 220mm/s
- Max. working speed. 10-25 mm/s
- Space requirement approx.: 1805 x 1330 x 2380 mm
- Electrical connected load approx.: 5 kVA

Standard equipment machine

- Stable machine frame
- Press beam
- Highly dynamic, electromech. Direct drive (torque motor)
- Inductive length measuring system with temperature compensation
- Control cabinet air conditioning
- Ergonomic machine design Fence system
- Backgauge system 3-axis X1, R1, Z1-axis Tool clamping
- Upper tool holder, self-centering, manual clamping
- Lower tool holder, manual clamping, hardened