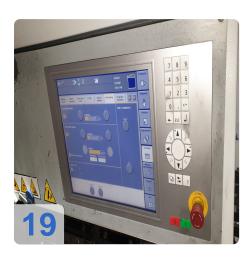

Control system

- TRUMPF TASC 6000 integrated SW Version 4.6.4.0
- Numerical workshop programming
- Windows XPe (embedded), Pentium M with 1.1 GHz clock frequency
- 1 GB RAM memory
- 15-inch touch screen
- Network capable
- Teleservice via modem