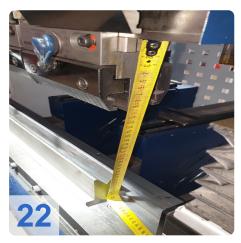

#### AMADA Toolholder !! Wila only with Adapter

Technical data:

- Tonnage approx.: 360 kN
- Bending length approx.: 1020 mm
- Stroke Max.: 120 mm
- Distance between side frames approx.: 932 mm
- Eff. open height approx.: 300 mm
- Rapid speed: 220mm/s
- Max. working speed. 10-25 mm/s
- Space requirement approx.: 1805 x 1330 x 2380 mm
- Electrical connected load approx.: 5 kVA

#### **Dimensions and Weight:**

Height: 2.380 mm Length: 1.805 mm Width: 1.330 mm Weight: 2.600 kg