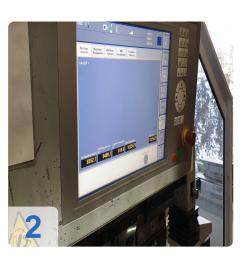

Control system

- TRUMPF TASC 6000 integrated SW Version 4.6.4.0
- Numerical workshop programming
- Windows XPe (embedded), Pentium M with 1.1 GHz clock frequency
- 1 GB RAM memory
- 15-inch touch screen
- Network capable
- Teleservice via modem