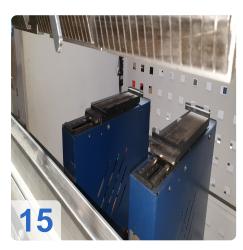

#### AMADA Toolholder !! Wila only with Adapter

Technical data:

- Tonnage approx.: 360 kN
- Bending length approx.: 1020 mm
- Stroke Max.: 120 mm
- Distance between side frames approx.: 932 mm
- Eff. open height approx.: 300 mm
- Rapid speed: 220mm/s
- Max. working speed. 10-25 mm/s
- Space requirement approx.: 1805 x 1330 x 2380 mm
- Electrical connected load approx.: 5 kVA

Standard equipment machine

- Stable machine frame
- Press beam
- Highly dynamic, electromech. Direct drive (torque motor)
- Inductive length measuring system with temperature compensation
- Control cabinet air conditioning
- Ergonomic machine design Fence system
- Backgauge system 3-axis X1, R1, Z1-axis Tool clamping
- Upper tool holder, self-centering, manual clamping
- Lower tool holder, manual clamping, hardened