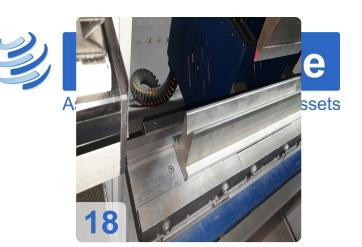

#### AMADA Toolholder !! Wila only with Adapter

Technical data:

- Tonnage approx.: 360 kN
- Bending length approx.: 1020 mm
- Stroke Max.: 120 mm
- Distance between side frames approx.: 932 mm
- Eff. open height approx.: 300 mm
- Rapid speed: 220mm/s
- Max. working speed. 10-25 mm/s
- Space requirement approx.: 1805 x 1330 x 2380 mm
- Electrical connected load approx.: 5 kVA