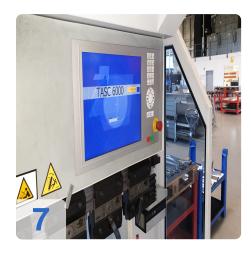

Control system

- TRUMPF TASC 6000 integrated SW Version 4.6.4.0
- Numerical workshop programming
- Windows XPe (embedded), Pentium M with 1.1 GHz clock frequency
- 1 GB RAM memory
- 15-inch touch screen
- Network capable
- Teleservice via modem