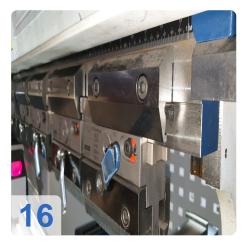

Standard equipment machine

- Stable machine frame
- Press beam
- Highly dynamic, electromech. Direct drive (torque motor)
- Inductive length measuring system with temperature compensation
- Control cabinet air conditioning
- Ergonomic machine design Fence system
- Backgauge system 3-axis X1, R1, Z1-axis Tool clamping
- Upper tool holder, self-centering, manual clamping
- Lower tool holder, manual clamping, hardened

Safety

- Side hinged safety doors
- Rear safety cover
- 2-button foot switch, for standing and seated operation
- CE marking

Advanced features Machine

- Ergonomics package
- Backgauge: 6-axis backgauge (X1, X2, R1, R2, Z1 and Z2 axes)
- Tool clamping: AMADA tooling system
- Control : Graphic shop programming
- Operation:
  - Rear work area lighting
  - Bend line laser
- Safety: BendGuard