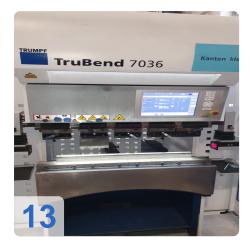

Control system

- TRUMPF TASC 6000 integrated SW Version 4.6.4.0
- Numerical workshop programming
- Windows XPe (embedded), Pentium M with 1.1 GHz clock frequency
- 1 GB RAM memory
- 15-inch touch screen
- Network capable
- Teleservice via modem

#### **Technical Data:**

Control: TASC 6000 Machine Hours: 8352