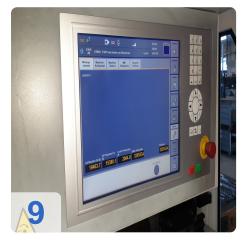

Control system

- TRUMPF TASC 6000 integrated SW Version 4.6.4.0
- Numerical workshop programming
- Windows XPe (embedded), Pentium M with 1.1 GHz clock frequency
- 1 GB RAM memory
- 15-inch touch screen
- Network capable
- Teleservice via modem