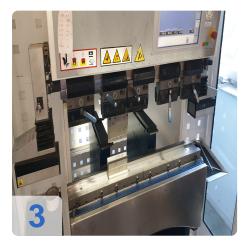

Standard equipment machine

- Stable machine frame
- Press beam
- Highly dynamic, electromech. Direct drive (torque motor)
- Inductive length measuring system with temperature compensation
- Control cabinet air conditioning
- Ergonomic machine design Fence system
- Backgauge system 3-axis X1, R1, Z1-axis Tool clamping
- Upper tool holder, self-centering, manual clamping
- Lower tool holder, manual clamping, hardened

Safety

- Side hinged safety doors
- Rear safety cover
- 2-button foot switch, for standing and seated operation
- CE marking

Advanced features Machine

- Ergonomics package
- Backgauge: 6-axis backgauge (X1, X2, R1, R2, Z1 and Z2 axes)
- Tool clamping: AMADA tooling system
- Control : Graphic shop programming
- Operation:
  - Rear work area lighting
  - Bend line laser
- Safety: BendGuard