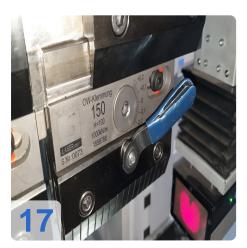

#### AMADA Toolholder !! Wila only with Adapter

Technical data:

- Tonnage approx.: 360 kN
- Bending length approx.: 1020 mm
- Stroke Max.: 120 mm
- Distance between side frames approx.: 932 mm
- Eff. open height approx.: 300 mm
- Rapid speed: 220mm/s
- Max. working speed. 10-25 mm/s
- Space requirement approx.: 1805 x 1330 x 2380 mm
- Electrical connected load approx.: 5 kVA

Control system

- TRUMPF TASC 6000 integrated SW Version 4.6.4.0
- Numerical workshop programming
- Windows XPe (embedded), Pentium M with 1.1 GHz clock frequency
- 1 GB RAM memory
- 15-inch touch screen
- Network capable
- Teleservice via modem