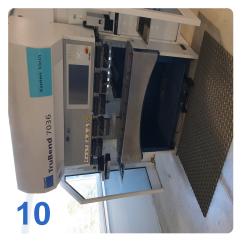

# Trumpf TruBend 7036 Bending Machine low hours

TRUMPF -

Year of Build: Oct 2015 Rebuild year: May 2019

# Used Trumpf TruBend 7036 CNC Bending Machine with 6 Axis for Sale

Build 10/2015 Operation Hours :ON 8352h / running time 619h

Sold Build 02/2011 Operating Hours : 19463 h / 2064 h