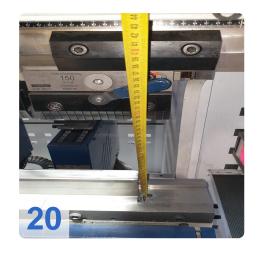

#### AMADA Toolholder !! Wila only with Adapter

Technical data:

- Tonnage approx.: 360 kN
- Bending length approx.: 1020 mm
- Stroke Max.: 120 mm
- Distance between side frames approx.: 932 mm
- Eff. open height approx.: 300 mm
- Rapid speed: 220mm/s
- Max. working speed. 10-25 mm/s
- Space requirement approx.: 1805 x 1330 x 2380 mm
- Electrical connected load approx.: 5 kVA

#### **Dimensions and Weight:**

Height: 2.380 mm Length: 1.805 mm Width: 1.330 mm Weight: 2.600 kg