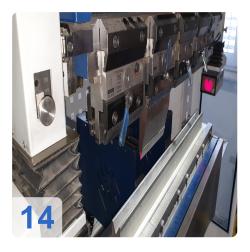

#### AMADA Toolholder !! Wila only with Adapter

Technical data:

- Tonnage approx.: 360 kN
- Bending length approx.: 1020 mm
- Stroke Max.: 120 mm
- Distance between side frames approx.: 932 mm
- Eff. open height approx.: 300 mm
- Rapid speed: 220mm/s
- Max. working speed. 10-25 mm/s
- Space requirement approx.: 1805 x 1330 x 2380 mm
- Electrical connected load approx.: 5 kVA

Standard equipment machine

- Stable machine frame
- Press beam
- Highly dynamic, electromech. Direct drive (torque motor)
- Inductive length measuring system with temperature compensation
- Control cabinet air conditioning
- Ergonomic machine design Fence system
- Backgauge system 3-axis X1, R1, Z1-axis Tool clamping
- Upper tool holder, self-centering, manual clamping
- Lower tool holder, manual clamping, hardened