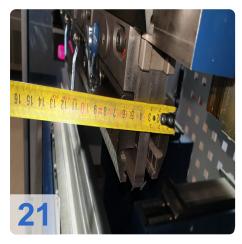

#### AMADA Toolholder !! Wila only with Adapter

Technical data:

- Tonnage approx.: 360 kN
- Bending length approx.: 1020 mm
- Stroke Max.: 120 mm
- Distance between side frames approx.: 932 mm
- Eff. open height approx.: 300 mm
- Rapid speed: 220mm/s
- Max. working speed. 10-25 mm/s
- Space requirement approx.: 1805 x 1330 x 2380 mm
- Electrical connected load approx.: 5 kVA

#### **Dimensions and Weight:**

Height: 2.380 mm Length: 1.805 mm Width: 1.330 mm Weight: 2.600 kg