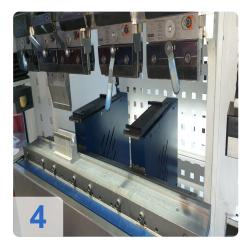

#### AMADA Toolholder !! Wila only with Adapter

Technical data:

- Tonnage approx.: 360 kN
- Bending length approx.: 1020 mm
- Stroke Max.: 120 mm
- Distance between side frames approx.: 932 mm
- Eff. open height approx.: 300 mm
- Rapid speed: 220mm/s
- Max. working speed. 10-25 mm/s
- Space requirement approx.: 1805 x 1330 x 2380 mm
- Electrical connected load approx.: 5 kVA

Standard equipment machine

- Stable machine frame
- Press beam
- Highly dynamic, electromech. Direct drive (torque motor)
- Inductive length measuring system with temperature compensation
- Control cabinet air conditioning
- Ergonomic machine design Fence system
- Backgauge system 3-axis X1, R1, Z1-axis Tool clamping
- Upper tool holder, self-centering, manual clamping
- Lower tool holder, manual clamping, hardened