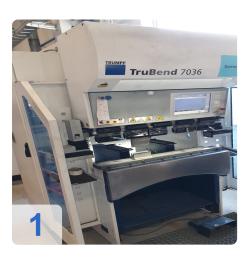

# Trumpf TruBend 7036 Bending Machine low hours

TRUMPF -

Year of Build: Oct 2015 Rebuild year: May 2019

# Used Trumpf TruBend 7036 CNC Bending Machine with 6 Axis for Sale

Build 10/2015 Operation Hours :ON 8352h / running time 619h

Sold Build 02/2011 Operating Hours : 19463 h / 2064 h