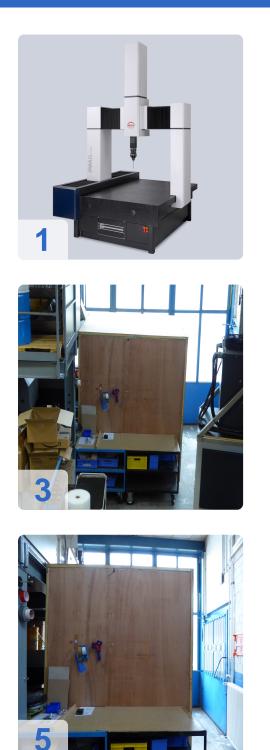

### Further:

- Universal 5-axis scanning
- REVO Base Kit
- REVO MRS2 Storage Kit #2: Simple support rail for changing probes.
- RCP2 change port kit for easy change of probe RSP2 V2, RSP3,
- RSH175 REVO stylus holder kit
- RSP3-3 3D touch probe kit
- 2x ruby ball styli M2 & M3
- Styli set 14 pieces
- Software INCA 3D Premium Edition CNC Measuring Machine