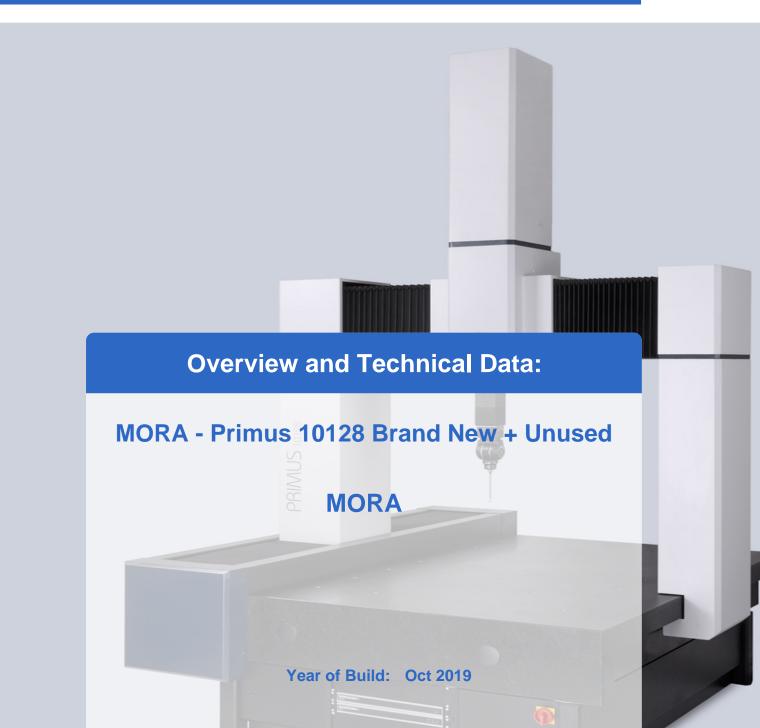

# Used MORA Primus 10128 - Portal measuring machine

#### Measuring ranges:

- X-axis (width) : 1000 mm
- Y-axis (length) : 1200 mm
- Z-axis (height) : 800 mm
- vectorial acceleration : 1732 mm/s<sup>2</sup>
- vectorial velocity : 519 mm/s
- max. workpiece weight : 1500 kg

**Outer Dimensions:** 

• width : 2005 mm x length : 2320 mm x height : 3325 mm

## **Dimensions and Weight:**

Height: 3.325 mm Length: 2.320 mm Width: 2.005 mm Weight: 3.350 kg