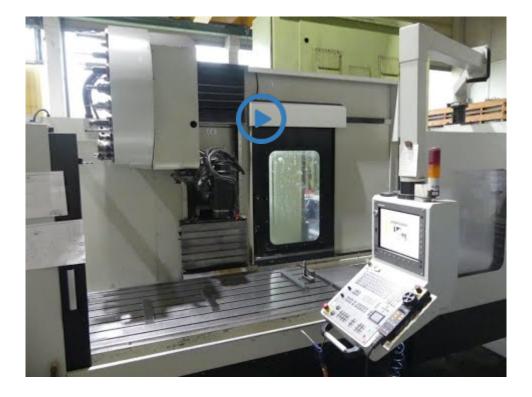

# Used IBERIMEX MVR ECOMILL BF 2000 CNC bed milling machine

CNC Heidenhain iTNC530

Operating hours AN 15,750 hours / spindle hours 5,661

Technical data:

- X-axis: 2000mm
- Y-axis: 1000(980) mm
- Z-axis: 950 mm
- Infeed 10 mm/min
- Repeatability +/- 0.003mm
- Table: 2.100 x 1.050mm
- Max table load: 5 tons
- Spindle 40-3,500 rpm / 25kW
- Tool holders 24 positions
- Tool holder SK50
- Universal milling head (Semi-automatic +/- 90 degrees)
- Length x width x height approx: 5000 x4100 x2700 m
- Weight approx. 12 tons
- Connection: 30KVA

#### **Technical Data:**

Control: TNC 530 Machine Hours: 15.750 hrs. Spindle Hours: 5.661 hrs. Spindle Speed: 3.500 rpm Tool Holder: SK50 Tool Capacity: 24 x

#### **Travels:**

X-Axis: 2.000 mm Y-Axis: 1.000mm Z-Axis: 950 mm

#### **Dimensions and Weight:**

Height: 2.500 mm Width: 5.000 mm Length: 5.000 mm Weight: 12.000 kg