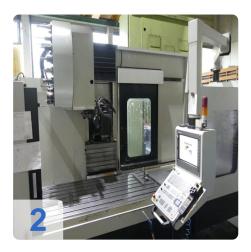

Different milling heads for every application purpose

The adaptable standard milling head of the bed-type milling machine with manual B and C axes or the optional VH-2 head can be removed to provide

an ISO 50 horizontal spindle for horizontal machining. This also increases the working area by about 500 mm, so that machining operations on the angle or work similar to drilling can also be carried out.

Also available for our MVR BF bed-type milling machine are automatic builtin milling heads.

A Siemens spindle motor in combination with a ZF gearbox provides a torque of up to 1000 Nm.

High permanent precision: