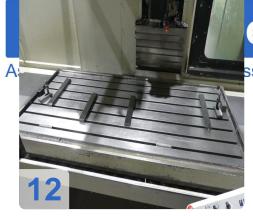

# Used IBERIMEX MVR ECOMILL BF 2000 CNC bed milling machine

CNC Heidenhain iTNC530

Operating hours AN 15,750 hours / spindle hours 5,661

Technical data:

- X-axis: 2000mm
- Y-axis: 1000(980) mm
- Z-axis: 950 mm
- Infeed 10 mm/min
- Repeatability +/- 0.003mm
- Table: 2.100 x 1.050mm
- Max table load: 5 tons
- Spindle 40-3,500 rpm / 25kW
- Tool holders 24 positions
- Tool holder SK50
- Universal milling head (Semi-automatic +/- 90 degrees)
- Length x width x height approx: 5000 x4100 x2700 m
- Weight approx. 12 tons
- Connection: 30KVA

#### **Travels:**

X-Axis: 2.000 mm Y-Axis: 1.000mm Z-Axis: 950 mm