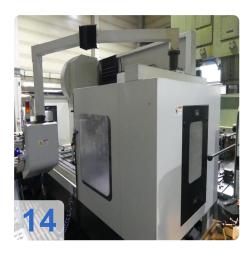

# Used IBERIMEX MVR ECOMILL BF 2000 CNC bed milling machine

CNC Heidenhain iTNC530

Operating hours AN 15,750 hours / spindle hours 5,661

Technical data:

- X-axis: 2000mm
- Y-axis: 1000(980) mm
- Z-axis: 950 mm
- Infeed 10 mm/min
- Repeatability +/- 0.003mm
- Table: 2.100 x 1.050mm
- Max table load: 5 tons
- Spindle 40-3,500 rpm / 25kW
- Tool holders 24 positions
- Tool holder SK50
- Universal milling head (Semi-automatic +/- 90 degrees)
- Length x width x height approx: 5000 x4100 x2700 m
- Weight approx. 12 tons
- Connection: 30KVA