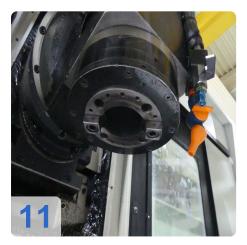

# Used IBERIMEX MVR ECOMILL BF 2000 CNC bed milling machine

CNC Heidenhain iTNC530

Operating hours AN 15,750 hours / spindle hours 5,661

Technical data:

- X-axis: 2000mm
- Y-axis: 1000(980) mm
- Z-axis: 950 mm
- Infeed 10 mm/min
- Repeatability +/- 0.003mm
- Table: 2.100 x 1.050mm
- Max table load: 5 tons
- Spindle 40-3,500 rpm / 25kW
- Tool holders 24 positions
- Tool holder SK50
- Universal milling head (Semi-automatic +/- 90 degrees)
- Length x width x height approx: 5000 x4100 x2700 m
- Weight approx. 12 tons
- Connection: 30KVA

#### **Technical Data:**

Control: TNC 530 Machine Hours: 15.750 hrs. Spindle Hours: 5.661 hrs. Spindle Speed: 3.500 rpm Tool Holder: SK50 Tool Capacity: 24 x