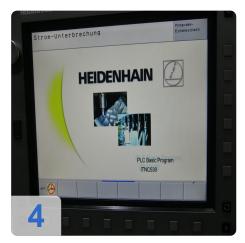

# Used IBERIMEX MVR ECOMILL BF 2000 CNC bed milling machine

CNC Heidenhain iTNC530

Operating hours AN 15,750 hours / spindle hours 5,661

Technical data:

- X-axis: 2000mm
- Y-axis: 1000(980) mm
- Z-axis: 950 mm
- Infeed 10 mm/min
- Repeatability +/- 0.003mm
- Table: 2.100 x 1.050mm
- Max table load: 5 tons
- Spindle 40-3,500 rpm / 25kW
- Tool holders 24 positions
- Tool holder SK50
- Universal milling head (Semi-automatic +/- 90 degrees)
- Length x width x height approx: 5000 x4100 x2700 m
- Weight approx. 12 tons
- Connection: 30KVA

#### **Technical Data:**

Control: TNC 530 Machine Hours: 15.750 hrs. Spindle Hours: 5.661 hrs. Spindle Speed: 3.500 rpm Tool Holder: SK50 Tool Capacity: 24 x