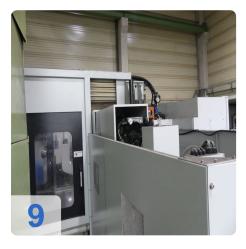

# Used IBERIMEX MVR ECOMILL BF 2000 CNC bed milling machine

CNC Heidenhain iTNC530

Operating hours AN 15,750 hours / spindle hours 5,661

Technical data:

- X-axis: 2000mm
- Y-axis: 1000(980) mm
- Z-axis: 950 mm
- Infeed 10 mm/min
- Repeatability +/- 0.003mm
- Table: 2.100 x 1.050mm
- Max table load: 5 tons
- Spindle 40-3,500 rpm / 25kW
- Tool holders 24 positions
- Tool holder SK50
- Universal milling head (Semi-automatic +/- 90 degrees)
- Length x width x height approx: 5000 x4100 x2700 m
- Weight approx. 12 tons
- Connection: 30KVA