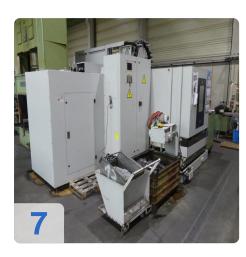

# Used IBERIMEX MVR ECOMILL BF 2000 CNC bed milling machine

CNC Heidenhain iTNC530

Operating hours AN 15,750 hours / spindle hours 5,661

Technical data:

- X-axis: 2000mm
- Y-axis: 1000(980) mm
- Z-axis: 950 mm
- Infeed 10 mm/min
- Repeatability +/- 0.003mm
- Table: 2.100 x 1.050mm
- Max table load: 5 tons
- Spindle 40-3,500 rpm / 25kW
- Tool holders 24 positions
- Tool holder SK50
- Universal milling head (Semi-automatic +/- 90 degrees)
- Length x width x height approx: 5000 x4100 x2700 m
- Weight approx. 12 tons
- Connection: 30KVA