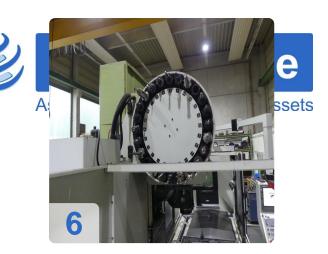

# Used IBERIMEX MVR ECOMILL BF 2000 CNC bed milling machine

CNC Heidenhain iTNC530

Operating hours AN 15,750 hours / spindle hours 5,661

Technical data:

- X-axis: 2000mm
- Y-axis: 1000(980) mm
- Z-axis: 950 mm
- Infeed 10 mm/min
- Repeatability +/- 0.003mm
- Table: 2.100 x 1.050mm
- Max table load: 5 tons
- Spindle 40-3,500 rpm / 25kW
- Tool holders 24 positions
- Tool holder SK50
- Universal milling head (Semi-automatic +/- 90 degrees)
- Length x width x height approx: 5000 x4100 x2700 m
- Weight approx. 12 tons
- Connection: 30KVA

Different milling heads for every application purpose

The adaptable standard milling head of the bed-type milling machine with manual B and C axes or the optional VH-2 head can be removed to provide

an ISO 50 horizontal spindle for horizontal machining. This also increases the working area by about 500 mm, so that machining operations on the angle or work similar to drilling can also be carried out.

Also available for our MVR BF bed-type milling machine are automatic builtin milling heads.

A Siemens spindle motor in combination with a ZF gearbox provides a torque of up to 1000 Nm.

High permanent precision: