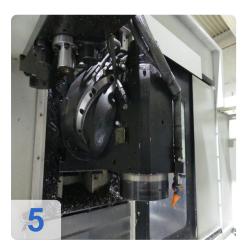

# Used IBERIMEX MVR ECOMILL BF 2000 CNC bed milling machine

CNC Heidenhain iTNC530

Operating hours AN 15,750 hours / spindle hours 5,661

Technical data:

- X-axis: 2000mm
- Y-axis: 1000(980) mm
- Z-axis: 950 mm
- Infeed 10 mm/min
- Repeatability +/- 0.003mm
- Table: 2.100 x 1.050mm
- Max table load: 5 tons
- Spindle 40-3,500 rpm / 25kW
- Tool holders 24 positions
- Tool holder SK50
- Universal milling head (Semi-automatic +/- 90 degrees)
- Length x width x height approx: 5000 x4100 x2700 m
- Weight approx. 12 tons
- Connection: 30KVA

#### **Technical Data:**

Control: TNC 530 Machine Hours: 15.750 hrs. Spindle Hours: 5.661 hrs. Spindle Speed: 3.500 rpm Tool Holder: SK50 Tool Capacity: 24 x