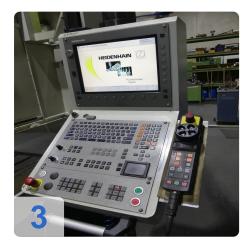

# Used IBERIMEX MVR ECOMILL BF 2000 CNC bed milling machine

CNC Heidenhain iTNC530

Operating hours AN 15,750 hours / spindle hours 5,661

Technical data:

- X-axis: 2000mm
- Y-axis: 1000(980) mm
- Z-axis: 950 mm
- Infeed 10 mm/min
- Repeatability +/- 0.003mm
- Table: 2.100 x 1.050mm
- Max table load: 5 tons
- Spindle 40-3,500 rpm / 25kW
- Tool holders 24 positions
- Tool holder SK50
- Universal milling head (Semi-automatic +/- 90 degrees)
- Length x width x height approx: 5000 x4100 x2700 m
- Weight approx. 12 tons
- Connection: 30KVA

#### **Travels:**

X-Axis: 2.000 mm Y-Axis: 1.000mm Z-Axis: 950 mm

#### **Dimensions and Weight:**

Height: 2.500 mm Width: 5.000 mm Length: 5.000 mm Weight: 12.000 kg