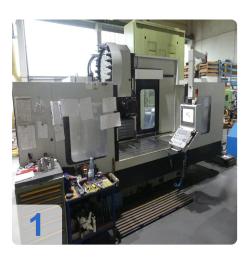

# Used IBERIMEX MVR ECOMILL BF 2000 CNC bed milling machine

CNC Heidenhain iTNC530

Operating hours AN 15,750 hours / spindle hours 5,661

Technical data:

- X-axis: 2000mm
- Y-axis: 1000(980) mm
- Z-axis: 950 mm
- Infeed 10 mm/min
- Repeatability +/- 0.003mm
- Table: 2.100 x 1.050mm
- Max table load: 5 tons
- Spindle 40-3,500 rpm / 25kW
- Tool holders 24 positions
- Tool holder SK50
- Universal milling head (Semi-automatic +/- 90 degrees)
- Length x width x height approx: 5000 x4100 x2700 m
- Weight approx. 12 tons
- Connection: 30KVA

#### **Travels:**

X-Axis: 2.000 mm Y-Axis: 1.000mm Z-Axis: 950 mm

#### **Dimensions and Weight:**

Height: 2.500 mm Width: 5.000 mm Length: 5.000 mm Weight: 12.000 kg